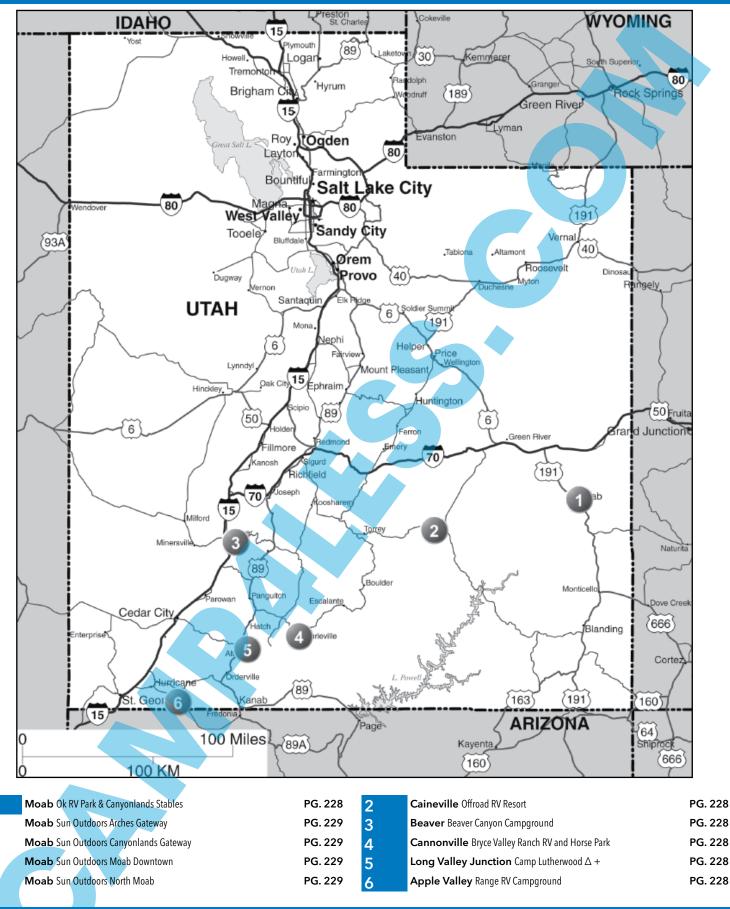

Also Offers: △ = 50% Off Tent Rate, + = Rental Accommodations (Cabins, Hotel Rooms, Etc) Discounts - See Pgs 268-278

1 1.2

1.3

1.4

1.5

| 6 RANGE RV CAMPGROUND                                                           |                                                                                                                                                                                                                                                                                                                                                                                                                                                                                                  | Apple Valley                                                       |
|---------------------------------------------------------------------------------|--------------------------------------------------------------------------------------------------------------------------------------------------------------------------------------------------------------------------------------------------------------------------------------------------------------------------------------------------------------------------------------------------------------------------------------------------------------------------------------------------|--------------------------------------------------------------------|
| 1350 State St, Apple Valley UT 84737                                            | I: 88 total RV sites, can accommodate RVs up to 90ft, swimming pool, hot tub/Jacuzzi, laundry, and dog park.                                                                                                                                                                                                                                                                                                                                                                                     |                                                                    |
| <b>GPS:</b> 37.09928, -113.12748<br><b>P:</b> (435) 680-3101                    | D: Located in Apple Valley Utah, a quaint little spot in beautiful southern Utah, just 11 miles from Hurricane. From Hurricane, UT, take UT-59 for 11 miles. Turn left onto Apple Valley Wy. (at Chevron Gas Station), take the first right into the driveway to Range RV and Chevron Gas.                                                                                                                                                                                                       | 15<br>Exit<br>27                                                   |
| RV: \$65-75* PA: \$32.50-37.50*                                                 | N: Open year round! PA discount is valid for 2 nights max. Reservations by phone only. Drive-ups welcome. PA discount cannot be combined with another discount or special offer. PA discount applies to full hookup pull thru RV sites only and does not apply to back in sites and sites with partial hookups. Check-in: 12-6PM, Check-out: 11AM. Management approval on RVs older than 10 years from the current year. *Plus 12.02% tax. Nightly rates vary based                              | Hurricane<br>Exit<br>16 9 R<br>59 R                                |
|                                                                                 | on type of site. Rates are for four adults (age 18 and up) per site. Additional adults need to pay \$7 per person, per<br>day.                                                                                                                                                                                                                                                                                                                                                                   |                                                                    |
| <b>3 BEAVER CANYON CAMPGRC</b>                                                  | DUND                                                                                                                                                                                                                                                                                                                                                                                                                                                                                             | Beaver                                                             |
| 1419 East 200 North, Beaver UT 84713<br>GPS: 38.278129, -112.615686             | I: 52 RV sites, 54 tent sites, FREE WiFi, full service restrooms and showers, ice, BBQ, nature watching, dog park, horseshoe pits, walking trail, bike rental, bike trail, firewood for sale, and great authentic Mexican restaurant.                                                                                                                                                                                                                                                            | Beaver Cany<br>Campgrour                                           |
| RV: \$40^ PA: \$20^                                                             | <b>D:</b> Take either north or south exit into Beaver from I-15. Turn on U153 (East Canyon Road) for 1 1/2 miles. This highway starts in the center of town, next to LDS Church. If coming from the South, Beaver Canyon Campground is on the left.                                                                                                                                                                                                                                              |                                                                    |
| BIG PULL BACK FHU PHU 20 AMP . MIFI AIA                                         | N: Open May 1st - November 7th. PA not valid last week of August thru Labor Day. Reservations are not accepted.<br>Drive-up accommodations only. Please call for availability. PA valid for 2 nights. Valid PA card must be shown. PA<br>discount applies to nightly rate only, cannot be combined with another discount or special offer. PA not valid for<br>tent sites. Cash or check only. NO REFUNDS. Pets must be on leashed not allowed in food court unless registered                   | 15<br>Main St<br>109<br>200 N St<br>200 N St                       |
|                                                                                 | certifed service dog. No agressive breeds allowed.*Tax Included. Rates for 2 people, \$3 for each add'I person.                                                                                                                                                                                                                                                                                                                                                                                  |                                                                    |
| <b>2</b> OFFROAD RV RESORT                                                      |                                                                                                                                                                                                                                                                                                                                                                                                                                                                                                  | Caineville                                                         |
| <b>GPS:</b> 38.36601, -110.85739                                                | I: 32 total RV sites, very large sites at least 100' long, Reverse Osmosis filtered water, natural stone fire pits, nature trails, river access, over 100 acres of land.                                                                                                                                                                                                                                                                                                                         |                                                                    |
| <b>W:</b> www.offroadrvresort.com<br><b>E:</b> reservations@offroadrvresort.com | D: Located 8mi from Hanksville & 39mi from Torrey. Offroad RV is on S side of SR 24, a scenic byway leading to E en-<br>trance of Capitol Reef National Park. Exactly located at mile marker 107.84 or approx 8 mi W of Hanksville, Utah along<br>the Fremont River. If you are coming to Lake Powell from the N you probably pass thru Hanksville, UT. Or, if you plan to<br>stay a few days & visit Capitol Reef National Park to hike and sightsee we are about 18mi from E entrance.         | 91<br>8 miles<br>72 Offroad<br>RV Resort                           |
|                                                                                 | N: Open March 1 thru Nov 30. Reservations & drive-ups welcome. Reservations w/PA discount accepted by phone<br>only. PA does not apply with an online reservation. PA applies to nightly rate only and cannot be combined w/another<br>discount or special offer. Recreational motorized vehicle/ATV riding or driving within the RV park grounds is not allowed<br>(trails nearby). *Plus tax. Add'I charge for add'I adults & vehicles may apply.                                              | N<br>12<br>12<br>107.84<br>N<br>Mile<br>Marker<br>107.84<br>107.84 |
| <b>4 BRYCE VALLEY RANCH RV AI</b>                                               | ND HORSE PARK                                                                                                                                                                                                                                                                                                                                                                                                                                                                                    | Cannonville                                                        |
| <b>GPS:</b> 37.584087, -112.056363                                              | I: 100 total RV sites, can accommodate RVs up to 65ft + tow. There are 3 dog parks on the property & a professional style dog bath. Firewood, ice & other staples available at Park store. Laundry & showers are open 24/7.                                                                                                                                                                                                                                                                      | Tropic                                                             |
| E: info@brycervandhorsepark.com                                                 | D: The park is located 4mi S of Tropic & 1mi N of Cannonville on Scenic Byway 12. Please include Cannonville &<br>zip code, 84718 when entering the Park address into your GPS system - Google Maps preferred. Park is located on<br>right-hand side of road when traveling N. The first L hand turn lane after leaving Tropic is for the Park driveway - look for<br>windmill.                                                                                                                  | / 12                                                               |
| BIG IPULLBACK FHU AMP AMP AMP DUNP WIFI III III                                 | N: Open March 24-Nov 16. PA is valid only during the months of July & August. PA is valid for up to 4 nights max. PA is for RV sites only & cannot be combined w/another discount or special offer. Reservations for PA accepted only by phone or email. Quite hours: 10PM-7AM. Pet friendly (no aggressive dogs). *Plus tax. Rates are for 2 adults, 2 children & 2 pets. \$5 for each add'I person or pet. 3% service charge for credit cards. No refunds for early departures for any reason. | 1.2 mi<br>Cannonvill                                               |
| 5 CAMP LUTHERWOOD                                                               | Long                                                                                                                                                                                                                                                                                                                                                                                                                                                                                             | Valley Junction                                                    |
| 84735                                                                           | 1: 25 total RV sites, can accommodate RVs up to 40ft. Dry camping, warming kitchen, baseball, soccer fields, 1200 acres of hiking area, and much more!                                                                                                                                                                                                                                                                                                                                           | N<br>Cedar City                                                    |
| <b>P:</b> (800) 205-4887                                                        | D: Located 12 miles south from Hatch and 15 miles north from Glendale at the corner of Highway 89 and Highway 14 in Long Valley Junction. The camp road is behind the Utah Highway Shop. Two miles of well maintained gravel road.                                                                                                                                                                                                                                                               | 14<br>15 Camp<br>Lutherwood                                        |
| TENT: \$15* PA: \$7.50*                                                         | N: Campground is open May 1st through September 30th. PA discount is valid for one night, see man-<br>agement for discount on longer stay. No credit cards. Cash or check only! *Rate by Donation.                                                                                                                                                                                                                                                                                               | Hurricand (89)                                                     |
|                                                                                 |                                                                                                                                                                                                                                                                                                                                                                                                                                                                                                  | Colorado City<br>To Las Vegas                                      |
| 1 OK RV PARK & CANYONLAN                                                        | DS STABLES                                                                                                                                                                                                                                                                                                                                                                                                                                                                                       | Moab                                                               |
| 3310 Spanish Valley Dr, Moab UT 84532<br>GPS: 38.520547, -109.488822            | I: 36 sites with FHU. Free WiFi and cable TV, 24 hour laundry and more! Western theme throughout<br>the park. We now offer Glamping! Set up RV Rentals, Glamping Tents, Tipis & Mini Cabins. Near Arches                                                                                                                                                                                                                                                                                         | an Al                                                              |
| P: (435) 259-1400<br>W: www.okrvpark.com<br>E: kim@fun-stays.com                | National Park and Canyonlands National Park.<br>D: Located 5 miles south of Moab, UT, and 50 miles north of Monticello, UT on Hwy. 191. Turn east at<br>Shell Gas Station onto Spanish Trail Road, turn right at 4 way stop onto Spanish Valley Drive, approxi-<br>mately 1 mile south on Spanish Valley Drive on the right.                                                                                                                                                                     |                                                                    |
| BIG PULL BACK FHU 20 30 AMP AMP DUIP CABLE WIFI 11                              | N: PA discount is valid July 6th thru August 31st and November 1st thru February 28th. PA valid a maxi-                                                                                                                                                                                                                                                                                                                                                                                          | (191)                                                              |