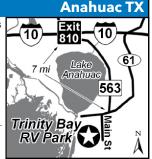

#### 43TRINITY BAY RV PARK & LODGING

1512 South Main, Anahuac TX 77514 GPS: 29.758693, -94.683819

**P:** (409) 267-6774

EXAS

W: www.trinitybayrvlodging.com

E: Admin@trinitybayrv.com RV: \$50 PA: \$25

M 🏂 🎤 CC 🏫

D: Located on the Trinity River Delta where the Trinity River ends and Trinity Bay begins. Just 16 miles from Belvieu, 22 miles from Baytown, and 30 miles from Winnie. On I-10 50 miles east of Houston and 50 miles west of Beaumont. Take the Anahuac Liberty Exit, FM-563 (Exit 810) and go south to Anahuac, approx. 7 miles to Highway 61. Go right on Highway 61 approx 1 mile to Main St. Go left on Main St approx. 5 miles and campground is on the right.