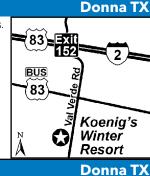

D: Only 10 miles from McAllen and minutes from Mexico. Hwy 83 East from McAllen 7 miles or Hwy 83 West from Harlingen 30 miles to Hwy FM 907. Take FM 907 North approx. 1 mile (past FM 495) to community entrance on the right side of the road.