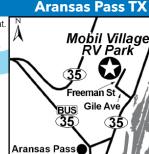

#### 56 MOBIL VILLAGE RV PARK

116 Freeman Ave, Aransas Pass TX 78336 **GPS:** 27.92174, -97.13588 P: (361) 758-8367

W: www.mobilvillagerv.com E: mobilvillage@gmail.com RV: \$32\* PA: \$16\*

BIG FHU 30 50 WIFI II WD CLUB GAME HOUSE ROOM POOL CC

1: Adult park with 17 paved sites, average size 20ftx50ft. Free WiFi, games, and more! Ask about bringing your boat.

D: From Corpus Christi: Take State Hwy 35 NE through Portland. Exit Bus 35 to Aransas Pass. Stay on Bus 35 to the NE edge of Aransas Pass. Turn W (L) on Gile St and go 2 blocks. Turn R on Freeman Ave 1 block, From Rockport: Go S on Bus 35 to the NE edge of Aransas Pass. Turn W (R) on Gile St and go 2 blocks. Turn R on Freeman Ave and go 1 block.