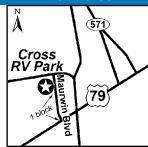

change w/o notice. Rates include 2 adults, 4 kids, 1 pet & 1 extra vehicle. Extra people & pets are \$5/night & extra vehicles are \$10/night.



**Hearne TX** 



#### **₹₽₽₽ 10 CROSS RV PARK**

100 Cross Park, Henderson TX 75654 **GPS:** 32.120327, -94.830883

P: (903) 854-2997 W: www.crossrvpark.net RV: \$40\* PA: \$20\*

1: 30 total RV sites, can accommodate RVs up to 45ft. 24/7 Resident Park Host with 24/7 Video Security.

D: Located 40 miles from Tyler, TX and 80 miles from Shreveport, LA and From the intersection of 571 and US Hwy 79 in Henderson, TX: go west on Hwy 79 and turn right onto Maurwin Blvd. Go one block and the park is on the left.

N: PA discount is valid for 2 nights max. Reservations and drive ups welcome. \*Rates are for 2 people. \$5 for each additional person.





## 

#### 25 HILLTOP LAKES INDIAN WOOD CAMPGROUND

3 Hilltop Dr, Hilltop Lakes TX 77871 GPS: 31.071816, -96.216718 P: (936) 855-2222

W: https://hilltoplakes.com RV: \$50 PA: \$25 TENT: \$25 PA: \$12.50 1: 38 total RV sites, can accom RVs up to 40ft, campground pavilion, rental accomms, 18 hole golf course (\$), 18 hole mini golf, restaurant (Wed-Sun), picnic area, swim area in lake, security, & private air strip.

D: Located 10 mi from Normangee & 38 mi from College Station. Campground is located in Hilltop Lakes, consisting of approx. 600 homes on 4,000 wooded acres. From US Hwy 79, North or South, take FM3 S 10 miles to entrance of Hilltop Lakes on L. Welcome Center 1/2 mile on L. From I-45 Southbound: Exit US79 at Buffalo (Exit 178) and go S on US79 approx. 21 miles to FM3. Take FM3