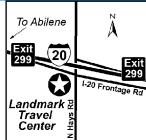

#### **14 LANDMARK TRAVEL CENTER**

8075 I-20 S Access Rd W, Clyde TX 79510 **GPS:** 32.417495, -99.526994

P: (325) 893-4760

E: landmarktravelcenter@gmail.com RV: \$30-32\* PA: \$15-16\*

I: Brand new RV Park and Truck Stop in Clyde, TX just off of I-20 with 27 total RV sites. Can accommodate RVs up to 45ft, restrooms, showers(\$), lounge area, store, gas station, I-Hop and Burger King.

D: Located 6 miles from Baird, 14 miles from Abilene, 136 miles from Fort Worth and 240 miles from San Antonio. Westbound on I-20, take Exit 299 and stay to the left. Take first left under the overpass. The travel center will be on your left. Eastbound on I-20, take Exit 299 and stay to the right. The travel center will be on your right. Check-in is available inside the travel center.

11 in CC

PULL FHU 30 50 WP WD N: Drive-up accommodations only (110 less realism). A 315 and 50 amp \$32, PA \$15.

Travel Center. \*Rates: 30 amp \$30, PA \$15 and 50 amp \$32, PA \$16. N: Drive-up accommodations only (no reservations). PA discount is valid for one night. Check-in at the