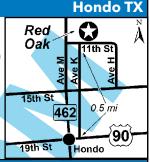

after it. No loud noise and drive slowly through the park. Cash, check with proper I.D., or credit cards. Mailing address: P.O. box 741, Hondo, TX 78861-

#### Hondo TX



BIG PULL BACK FHU 20 30 50 50 UNP WIF W/D

#### 47 RED OAK RV PARK

1009 Ave. M, Hondo TX 78861 **GPS:** 29.354926, -99.140176

P: (830) 426-3882 RV: \$24\* PA: \$12\*



1: 26 total RV sites - 7 pull thrus and 19 back in sites, can accommodate RVs up to 40ft. Quiet, off the highway.

D: Located 30 miles from San Antonio, TX and 40 miles from Uvalde, TX. From San Antonio: Take Hwy 90 west to Hondo. In Hondo, take Avenue K (3rd stoplight) north. Travel 1/2 mile to the park.

N: P.A. discount is valid for 7 days maximum. See management for discount available on longer stays. Pets must be on a leash. \*Rate includes tax.



#### **28 CEDAR OAKS RV CAMP**

116 Wood Farm Rd, Huntsville TX 77320 GPS: 30.808689, -95.456962 P: (936) 295-1495

W: www.cedaroaksrvcamp.com E: tahonak@yahoo.com RV: \$40 PA: \$20

I: 81 total RV sites, security lighting, plenty of shade trees, a 20x20 pavilion with to BBQ Pits and a fire pit at pavilion to hang out and visit. Owners live on Property.

D: From Huntsville, TX, go North for 8 miles on State Hwy 19. Turn right onto Wood Farm Rd. Go 1/2 mile, park is on R.

N: PA is valid for 2 nights. Reservations and drive-ups welcome. Self contained units only (no restrooms or showers).



#### BIG PULLBACK FHU 20 30 50 Fig. WIFI BBQ &

#### 28 HEARTLAND RV PARK, INC

3366 S H 19, Huntsville TX 77320 **GPS:** 30.824046, -95.428841

P: (936) 439-0350 W: www.heartlandrvpark.net E: heartla