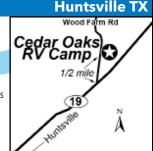

(3rd stoplight) north. Travel 1/2 mile to the park.

N: P.A. discount is valid for 7 days maximum. See management for discount available on longer stays. Pets must be on a leash. \*Rate includes tax.



#### **28 CEDAR OAKS RV CAMP**

116 Wood Farm Rd, Huntsville TX 77320 GPS: 30.808689, -95.456962 P: (936) 295-1495

W: www.cedaroaksrvcamp.com E: tahonak@yahoo.com RV: \$40 PA: \$20

I: 81 total RV sites, security lighting, plenty of shade trees, a 20x20 pavilion with to BBQ Pits and a fire pit at pavilion to hang out and visit. Owners live on Property.

D: From Huntsville, TX, go North for 8 miles on State Hwy 19. Turn right onto Wood Farm Rd. Go 1/2 mile, park is on R.

N: PA is valid for 2 nights. Reservations and drive-ups welcome. Self contained units only (no restrooms or showers).



#### BIG PULLBACK FHU 20 30 50 Fig. WIFI BBQ &

#### 28 HEARTLAND RV PARK, INC

3366 S H 19, Huntsville TX 77320 **GPS:** 30.824046, -95.428841

P: (936) 439-0350 W: www.heartlandrvpark.net E: heartlandrvpark@att.net RV: \$30\* PA: \$15\*

1: 64 pull-thru sites and 9 back-in sites. Can accommodate RVs up to 50ft. Most sites are big rig friendly. Full hookups with cable and free WiFi.

D: From I-45 North: Take Exit 113 (State Hwy 19) 13 miles to park. From I-45 South: Take Exit 118 (Texas 75). Go South on 75. Go through Underpass. 1.1 mile to FM 2821. Make a left at light and go 2.8 miles to State Hwy 19. (Northbound to park) Make a left and proceed 8.5 miles.

N: Open year-round! P.A. discount is valid up to 4 consecutive nights. No tents allowed in park. P.A. discount is not valid for g