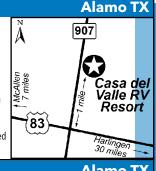

#### **60 CASA DEL VALLE RV RESORT**

1048 N. Alamo Road, Alamo TX 78516 GPS: 26.206533, -98.119289

P: (956) 783-5008 W: www.rhprvresorts.com E: casadelvalle@rhp.com

RV: \$25-45\* PA: \$12.50-22.50\*

1: 147 total RV sites, can accommodate RVs up to 60ft, woodshop, pickleball courts.

D: Only 10 miles from McAllen and minutes from Mexico. Hwy 83 East from McAllen 7 miles or Hwy 83 West from Harlingen 30 miles to Hwy FM 907. Take FM 907 North approx. 1 mile (past FM 495) to community entrance on the right side of the road.