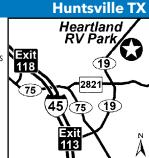

350 W: www.heartlandrvpark.net E: heartlandrvpark@att.net RV: \$30\* PA: \$15\*

1: 64 pull-thru sites and 9 back-in sites. Can accommodate RVs up to 50ft. Most sites are big rig friendly. Full hookups with cable and free WiFi.

D: From I-45 North: Take Exit 113 (State Hwy 19) 13 miles to park. From I-45 South: Take Exit 118 (Texas 75). Go South on 75. Go through Underpass. 1.1 mile to FM 2821. Make a left at light and go 2.8 miles to State Hwy 19. (Northbound to park) Make a left and proceed 8.5 miles.

N: Open year-round! P.A. discount is valid up to 4 consecutive nights. No tents allowed in park. P.A. discount is not valid for groups/club events. Pets welcome, 2 pets per RV and no pets over 25lbs. \*Rates are based on two people, \$2.00 additional charge for each extra person per day.



#### PULL BACK FHU 20 30 50 CABLE WIFI AIR W/D

GAME GYM POOL TABLE CC

#### 30 ROADRUNNER RV PARK

501 S Hwy 281, Johnson City TX 78636 **GPS:** 30.269154, -98.397781

P: (830) 255-7650

W: https://roadrunnerrvparktexas.com

E: park@rrvtx.com

BBQ CLUB CC

RV: \$45-60\* PA: \$22.50-30\*

1: 62 total RV sites, can accommodate RVs up to 60ft, high speed WiFi, clubhouse w/quest kitchen available to all quest & can be rented after hours for private events, picnic areas and BBQ grills scattered throughout the park, RV parts & supplies. Nice spot for

D: Located 63mi from San Antonio and 46mi from Austin. Park is located on east side of US HWYS 281/290, just S of Johnson

N: Open year-round! PA 50% discount is valid first night of stay Mon thru Thur nights only on short-term sites. PA is vali