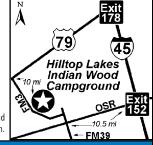

nsisting of approx. 600 homes on 4,000 wooded acres. From US Hwy 79, North or South, take FM3 S 10 miles to entrance of Hilltop Lakes on L. Welcome Center 1/2 mile on L. From I-45 Southbound: Exit US79 at Buffalo (Exit 178) and go S on US79 approx. 21 miles to FM3. Take FM3 S 10 miles to park entrance on L. Welcome Center 1/2 mile on L. From I-45 Northbound Exit OSR (Exit 152) go W 10 miles to FM39N turn R and go .2 miles to FM3, Main St. go 8.7 miles to park entrance. Welcome center 1/2 mi. on L.

N: Open year-round. PA discount is valid Sunday thru Thursday for 3 days max. PA not valid during holidays. Call ahead POOL TI GYM A MOOLF MALE COLOR TO CHECK availability, reservations, and late arrivals. Office hours are Monday - Saturday 8am-5pm & Sunday 10am-3pm.

#### **Hilltop Lakes TX**



#### **47 QUIET TEXAS RV PARK**

PULL BACK FHU AMP AMP WIF HI W WD STRAKE

3316 County Road 541, Hondo TX 78861 **GPS:** 29.3301, -99.1513

P: (830) 931-5777 W: www.qtrvpark.com E: c5properties@yahoo.com RV: \$50 PA: \$25

1: 30 total RV sites, many sites with huge shade trees, can accommodate RVs up to 55ft. Free WiFi. There is now limited RV storage spaces available.

D: Located 45 miles from San Antonio and Uvalde. From San Antonio, TX: Take Hwy 90 west towards Del Rio. You will pass through Castroville before arriving in Hondo. When you arrive in Hondo, go to the 5th stop light which will be avenue "U". At this light take a left (heading south) and after passing one stop sign the park is on the right. From Uvalde (headed east): You can take the first exit as you arrive in Hondo which