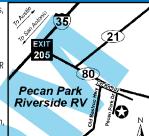

1: 352 total RV sites, accommodates RVs up to 50ft, concrete RV pads with patios, WiFi hotspot, complete laundry facilities, two hot tubs, spa, exercise building, billiard hall, puzzle room, sewing room, card room, woodshop, pet walk area, RC racing track, bocce ball, pickleball.

D: From I-2/US 83 in Pharr, TX: go west and take the Exit for Farm to Market Rd 907/Alamo Rd. Go south on Alamo Rd 1.6 miles and the park is on the left.

N: PA discount is valid for 3 nights max. Reservations by phone and drive-ups welcome. PA discount does not apply to an online reservation. WiFi is only available at hotspot. No tent sites. \*Rates are for 2 people, \$5 for each additional person.