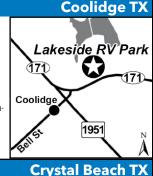

#### 22 LAKESIDE RV PARK

108 A Hwy 171, Coolidge TX 76635 **GPS:** 31.756853, -96.64609

P: (254) 203-0276

E: coolidgelakesiderv@gmail.com RV: \$50\* PA: \$25\*

W: www.coolidgelakesidervpark.com

1: 40 total RV sites, can accommodate any size RV, water, basketball and fishing lake. NEW fenced dog park. Chicken, donkey, and goat walking trails.

D: Located 35 miles from Waco and 12 miles from Mexico. Located on Hwy 171 between Interstates I-35 (at Hillsboro) and I-45 (at Fairfield).

N: PA discount is not valid Memorial Day Weekend thru Labor Day Weekend. PA is valid for one night. Reservations and drive-ups are welcome. Must mention Passport America at the time of making reserva-