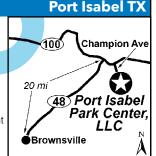

### IS VAIID ON Standard Sites Only. FA discount carried to change without notification. \$3 per day for 50 amp.

**62 CACTUS CART RV PARK** 

5112 Boca Chica Blvd, Brownsville TX 78521 GPS: 25.915262, -97.438925 P: (956) 435-2193

D: Located 20 miles from South Padre Island, TX and 5 miles from Matamoros, Mexico. From Expressway 77-83 exit Texas 48 (also Boca Chica Blvd.) Go east on 48 which turns into Texas 4 (still Boca Chica Blvd.) Park is on right hand side of Boca Chica Blvd. 3 miles from the expressway. Alternate route without city traffic- Exit 77-83 expressway on Texas 511 go east to Texas 4. Turn right onto Texas 4 going west on Boca Chica Blvd to Iowa St. Park is on left side just past Iowa.