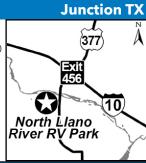

#### 43TRINITY BAY RV PARK & LODGING

1512 South Main, Anahuac TX 77514 GPS: 29.758693, -94.683819

**P:** (409) 267-6774

EXAS

W: www.trinitybayrvlodging.com

E: Admin@trinitybayrv.com RV: \$50 PA: \$25

M 🏂 🎤 CC 🏫