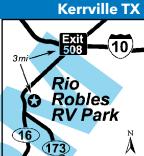

D: Located 9 miles from Acuna (Mexico), 144 miles from Kerrville and 149 miles from San Antonio. From the Junction of US 277/377N & US 90W - Go 1/4 mile south on US 90 and turn left (U-turn) across from Del Tex RV & Auto Repair Center. Buzzard Roost RV Campground on the right side of US 90W. From the Junction of US 277/377S & US 90E - Go through town on 277/377/90 heading northwest. Pass Wal-Mart about 1.8 miles. Buzzard Roost RV Campground on the right side. Del Tex RV Repair is across the park.