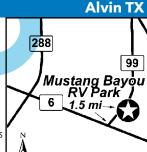

#### **43 MUSTANG BAYOU RV PARK**

PULL BACK FHU 30 50 WIFI I I WD CLUB

1558 County Road 99, Alvin TX 77511 **GPS:** 29.469459, -95.300023 **P:** (281) 794-1046

W: www.mustangbayourvpark.com RV: \$45\* PA: \$22.50\*

I: Quiet RV Park with 74 total RV sites, can accommodate RVs up to 43ft, covered camping available.

D: Located approx. 28 miles from Houston and 11 miles from Alvin. From Houston on South Hwy 288, travel to Highway 6. Then turn left onto Hwy 6, go straight through Manvel, and continue on Hwy 6 to County Road 99. At light, turn left and RV park will be approx. 1 1/2 miles down CR 99 on the right side of road.