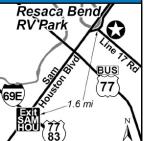

### IS VAIID ON Standard Sites Only. FA discount carried to change without notification. \$3 per day for 50 amp.

**62 CACTUS CART RV PARK** 

5112 Boca Chica Blvd, Brownsville TX 78521 GPS: 25.915262, -97.438925 P: (956) 435-2193

D: Located 20 miles from South Padre Island, TX and 5 miles from Matamoros, Mexico. From Expressway 77-83 exit Texas 48 (also Boca Chica Blvd.) Go east on 48 which turns into Texas 4 (still Boca Chica Blvd.) Park is on right hand side of Boca Chica Blvd. 3 miles from the expressway. Alternate route without city traffic- Exit 77-83 expressway on Texas 511 go east to Texas 4. Turn right onto Texas 4 going west on Boca Chica Blvd to Iowa St. Park is on left side just past Iowa.

#### Brownsville TX

196