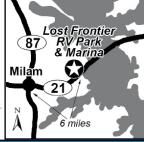

hammocks, kayak rentals, fishing pier, fish cleaning station, and walking trails. Onsite Bar & Grill with best food & drinks in the area, big screen TVs and plenty of indoor & outdoor seating.

D: Located near border of Louisiana on N side of TX State Hwy 21, just 20 mi W of Many, LA and 25 miles E of San Augustine, TX.

N: Open year-round! PA valid Mon thru Thur in any non-waterfront RV sites. PA not valid during holidays, and holiday or event weekends. PA not valid on weekly or monthly rates. PA cannot be combined w/another discount or special offer. PA not valid for cabins. \*Rates vary based on type of site. Rates subject to change w/o notice. Rates include 2 adults, 4 kids, 1 pet & 1 extra vehicle. Extra people & pets are \$5/night & extra vehicles are \$10/night.



**Hearne TX** 



#### **₹₽₽₽ 10 CROSS RV PARK**

100 Cross Park, Henderson TX 75654 **GPS:** 32.120327, -94.830883

P: (903) 854-2997 W: www.crossrvpark.net RV: \$40\* PA: \$20\*

1: 30 total RV sites, can accommodate RVs up to 45ft. 24/7 Resident Park Host with 24/7 Video Security.

D: Located 40 miles from Tyler, TX and 80 miles from Shreveport, LA and From the intersection of 571 and US Hwy 79 in Henderson, TX: go west on Hwy 79 and turn right onto Maurwin Blvd. Go one block and the park is on the left.

N: PA discount is valid for 2 nights max. Reservations and drive ups welcome. \*Rates are for 2 people. \$5 for each additional person.





## 

#### 25 HILLTOP LAKES INDIAN WOOD CAMPGROUND

3 Hilltop Dr, Hilltop Lakes TX 77871 GPS: 31.071816, -96.216718 P: (936) 855-2222

W: https://hilltoplakes.com