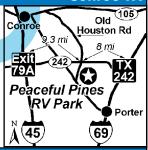

#### 37 PEACEFUL PINES RV PARK

16981 Old Houston Rd, Conroe TX 77302 **GPS:** 30.202743, -95.308703 P: (832) 299-4805

W: www.peacefulpinesrv-tx.com E: peacefulpinesinfo@gmail.com RV: \$40\* PA: \$20\*

BACK FHU 30 50 F WIFI CC

1: 18 total RV sites, back ins only, can accommodate RVs up to 40ft, sites are crushed concrete base.

D: Located 12 miles from New Caney. From I-69, take the exit for 242. Go West on 242 past the Flying J and follow it around to Old Houston Road. Turn left on Old Houston Road and the park will be .9 miles down on the left. From I-45, take exit 79A for 242. Go East on 242, past 1314, for 9.2 miles to Old Houston Road. Turn right on Old Houston Road and the park will be .9 miles down on the left.