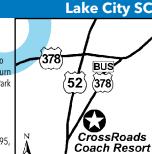

#### 5 CROSSROADS COACH RESORT AT THE ROB

243 S Church St, Lake City SC 29560 **GPS:** 33.868143, -79.755185

**P:** (843) 374-2131 W: www.lakecityrv.com

E: customerservice@lakecityrv.com

RV: \$49.95-59.95\* PA: \$24.98-29.98\*

BIG PULL BACK FHU 20 30 50 WIFI HT W/D AMP AMP AMP WIFI CC 🗓 🐯

I: 34 total RV sites, accommodates RVs up to 45ft.Dog park w/ water and waste bags.

D: SPECIAL NOTE: Do NOT follow GPS unless it is RV specific. GPS/Google Maps will route you down US 52/Ron McNair Blvd to W Thomas St. This road is NOT RV friendly & vehicles over 6 tires are prohibited. You do not want to get stuck on the railroad tracks! I-95S to Exit 164 continue on US 52 to Lake City. Take a Lonto 378. Follow 378, turn R onto Myrtle Beach Hwy. Myrtle Beach Hwy turns into N Church Street. North Church St turns into S Church St. Park will be on your L. Pull into the park and check in at the office on the L.