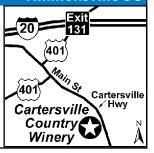

#### 4 CARTERSVILLE COUNTRY WINERY

571 Lamar Hwy, Timmonsville SC 29161 GPS: 34.10088, -80.031957

P: (843) 992-1870

W: www.cartersvillecountrywinery.com

E: info@carloswine.com RV: \$60-80\* PA: \$30-40\*

BIG PULL FHU PHU 30 50 TO DUNP WIF HIT IN

D: Located 15 miles from Florence. From I-20, take Exit 131 and go south on US Hwy 401. Go 3.4 miles and turn left onto Main St/Cartersville Hwy. Go four miles and the entrance will be on the right.

N: Reservations and drive-ups welcome. Please call ahead to check availability. Pets welcome. \*Rates: Water and Electric \$60, PA \$30. Full Hookup: \$80, PA \$40. \$10.00 additional to use the dump station.

#### Timmonsville SC

PASSPORT AMERICA