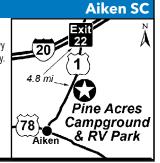

#### 9 PINE ACRES CAMPGROUND AND RV PARK

205 Duke Dr, Aiken SC 29801 **GPS:** 33.598566, -81.688053 **P:** (803) 648-5715

CC & 🗓 😂

W: www.pineacrescampground.net E: info@pineacrescampground.net RV: \$45-50\* PA: \$22.50-25\*

1: 43 total RV sites. Sites can accommodate RVs up to 40 feet in length. Manager lives on site.

D: Located 1 mile from Aiken and 15 miles from Augusta, GA. From I-20: Exit #22, and go south on Hwy 1 towards Aiken. Go 4.8 miles and Pine Acres is on the left. From Aiken off 118 Bypass: go north on Hwy. 1 for one mile, and the campground is on the right.

 $\mathbf{N}$ : P.A. discount is NOT valid during Masters Week - Golf Tournament (first week of April). Credit card and P.A. membership number required at the time of making reservations. Visa, Mastercard, Discover PULL BACK FHU 30 50 DUIP WIF IT WD GOLF and American Express accepted. Pets must be kept on leasn: Nates at C. 10, 2, peop. 1, 2... additional person per day. Rates: \$45 for 30 am, PA \$22.50 and \$50 for 50 amp, PA \$25. and American Express accepted. Pets must be kept on leash! \*Rates are for 2 people, \$2.00 for each