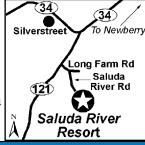

#### 3 SALUDA RIVER RESORT

1283 Saluda River Rd, Silverstreet SC 29145

GPS: 34.175914, -81.697329 P: (803) 276-7917

RV: \$40\* PA: \$20\* TENT: \$25\* PA: \$12.50\* 1: 20 total RV sites, 25 camper sites. Can accommodate RVs up to 38ft. We have a convenience store onsite. Great family fishing campground.

D: Located 38 miles from Columbia, and 9 miles from Newberry. 9 miles SW of Newberry off Hwy 121.

N: PA discount not valid for the week before, during and for the week after a holiday weekend. PA discount is accepted for 7 nights maximum stay. Please mention Passport America when making a reservation. PA discount does not apply to another discount or special offer. Pets are allowed, but must be on a leash and cleaned up after. \*\$5.00 additional per day, per person to use swimming pool. Up to 4 people included in tent rate, \$5.00 per additional person after.

#### Silverstreet SC