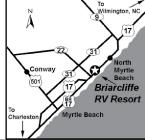

#### 6 BRIARCLIFFE RV RESORT

10495 North Kings Highway, Myrtle Beach SC 29572

**GPS:** 33.797492, -78.749605 **P:** (843) 272-2730 x 2 W: www.briarcliffervresort.com RV: \$75\* PA: \$37.50\*

1: 161 total RV sites, can accomm RVs up to 58ft, concrete pads & patio, gated entry, mini-golf, shuffleboard, basketball, horseshoes, volleyball, ping pong, boat ramp, boating, fishing.

D: Resort is located in between North Myrtle Beach and Myrtle Beach. Park is directly on Hwy 17, just south of Barefoot landing.

N: Open year-round! 2 night min required. PA not valid May thru July and Nov thru Feb (winter rate: Reg. \$50). Not valid during Fri & Sat, major holiday weeks, & major events in Myrtle Beach area (Easter, Memorial Day, July 4th, Labor Day, Thanksgiving, & Harley Bike Festival). PA not valid on park model rentals. Self contained units only. BIG BACK FHU 30 50 DUIN CABLE WIF HIT WWW No tents. Pets must be on leash. \*Plus tax. \$4 additional daily utility fee. \$2 add'l per day on 2nd vehicle. \$5 per day to operate golf cart in resort (must show proof of liability - \$50,000 min). Storage fees apply for car dollies, BBQ CLUB GAME GYM A CICE to utility trailers (max 30ft), etc. \$2 per day up to 18ft, & \$2.50 for up to 30ft.