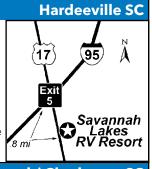

#### **12** COMING SOON - SAVANNAH LAKES RV RESORT

170 Savannah Lakes Dr, Hardeeville SC 29927 GPS: 32.26237, -81.07803

P: (843) 628-2006

W: www.savannahlakesrvresort.com

E: slrvinfo@crrmgmt.com RV: \$70-100 PA: \$35-50

D: Located 18 miles from Savannah, GA. On Interstate 95, take Exit 5, head south on White Hardee Boulevard, resort will be on the left.

N: Now taking reservations for arrival after December 15, 2023. PA valid May thru December. We are happy to extend the Passport America discount on back-in and deluxe back-in RV sites only for up to a 3 night stay. When making your reservation online - https://www.campspot.com/book/savannah-lakes-rv-resort type in promo code PASSPORT to apply the discount. Or you can call (843) 628-2006 to make your reservation. Discount is not available for weekly and monthly rates or on Cabin rentals. Discount cannot be combined with another discount or special offer. \*Rates subject to change. Rates vary based on time of year, type of RV site and occupancy.