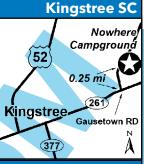

#### 8 NOWHERE CAMPGROUND

20 Jasimine Ln, Kingstree SC 29556 **GPS:** 33.681856, -79.790774

P: (843) 364-1666

W: www.nowherecampground.com E: nowherecampground@gmail.com

RV: \$40\* PA: \$20\*

1: 18 total RV sites, can accommodate RVs up to 30ft, dry camping only (no hookups), water available on site to fill tank.

D: Located 16 miles from Lake City. From Hwy 52 in Kingstree, continue straight onto State Hwy 261 east. Turn left onto Gausetown Rd. Jasmine Ln will be on your right 0.25 miles.

N: Open year round! Reservations are required (minimum 4 hour lead time before arrival). Reservations can only be made by phone. You must mention the Passport America Membership at the time of making a reservation. PA is not valid during holiday weekends. PA discount is valid for three nights max. \*Rates are for up to 4 people. \$5 for each additional person. \$10 for pets. One pet max per site.