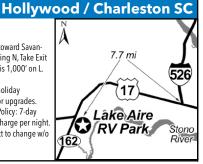

#### 11 LAKE AIRE RV PARK

4375 Hwy 162, Hollywood / Charleston SC 29449 **GPS:** 32.777387, -80.148278

P: (843) 571-1271 W: www.lakeairerv.com E: lakeairerv@gmail.com RV: \$52\* PA: \$26\*

BIG PULL BACK FHU PHU 20 30 50 DUMP WIFI #I# 

1: 92 Large (up to 40ft x 75ft), level sites, free WiFi, on-site Manager and more!

D: Located just 12 mi S of Historic downtown Charleston. From I-95 going S, take I-26 then exit onto I-526 toward Savannah to the end and turn R onto Hwy 17. Go 8 mi turning L onto Hwy 162. Park is 1,000 ft. on L. From I-95 going N, Take Exit 33 onto US 17. Go 48 mi N on US 17 (DO NOT take Alt. 17). Turn hard R at service station on to SC-162. Park is 1,000' on L.