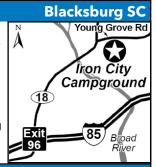

#### 1 IRON CITY CAMPGROUND

495 Young Grove Rd, Blacksburg SC 29702 **GPS:** 35.130288, -81.580802 P: (864) 491-2874

W: www.ironcitycampground.com **E:** questservices@ironcitycampground.com RV: \$52-67\* PA: \$26-33.50\*

D: Located 5 miles from Blacksburg and 6 miles from Gaffney. 1-85 Exit 96, go West on Hwy 18 and cross Broad River Bridge. Take the first road on right (Young Grove Rd) and Campground entrance is second drive on right.

PULL BACK FHU 20 30 50 50 WIF CABLE WIF N: PA discount is valid Sunday thru Thursday nights only. PA is valid for one night. PA is not valid during holidays and holiday weekends. Reservations preferred. Drive-ups welcome (please call ahead to check availability). \*Plus tax. Rates are for up to five people. \$5 for each additional person.