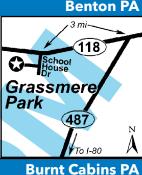

#### 5 GRASSMERE PARK CAMPGROUND

67 Grassmere Park, Benton PA 17814 **GPS:** 41.27426, -76.382959

P: (570) 925-2044

W: www.grassmereparkcampground.com

E: grassmerepark@outlook.com RV: \$35-45\* PA: \$17.50-22.50\* D: I-80 Exit 236, take Rt 487 N for 22 1/2 miles to Jct 118. Turn L (west) and go 3 miles to Schoolhouse Dr (sign on R) left 100 yards. Take first right onto Grassmere Park Dr, go 1/4 mile to office.

1: Can accommodate RVs up to 40ft, In business for over 50 years, Grassmere Park Campground offers a

rustic outdoor camping experience with 70 wooded campsites for tents and trailers, bath house amenities,

N: Open May thru mid October. Reservations required. PA discount is valid Monday thru Thursday nights' PUL BACK PHU 15 20 30 WIFI 11 Only. PA is valid for 2 nights. PA is not valid during holidays and holiday weekends. Credit cards accepted. Pets must be kept on leash at all times. No firearms. \*Rates are for a family of 4. \$3 for each add'l person.