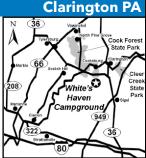

#### 4 WHITE'S HAVEN CAMPGROUND & CABINS

3058 Cathers Run Road, Clarington PA 15828 **GPS:** 41.310904, -79.169232

P: (814) 752-2205

 $\textbf{W:} \ www.whiteshavencampground.com$ E: whiteshavencampground@gmail.com

D: From I-80, take exit 78, Brookville, PA. Take Route 36 north 13 miles.

N: Open year round! PA discount is valid Sunday through Thursday nights. Not accepted on holidays. PA discount is honored for maximum 2 nights. Reservations are recommended. \*Rates are for 4 people, \$5.00 for each additional person.