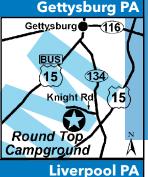

#### **18 ROUND TOP CAMPGROUND**

180 Knight Rd, Gettysburg PA 17325 **GPS:** 39.777109, -77.234593

P: (888) 318-1243 W: www.ThousandTrails.com

RV: \$63-81\* PA: \$31.50-40.50\*

1: 391 total RV sites, can accommodate RVs up to 40 feet, pavilion, picnic and BBQ area, mini-golf, game room/

D: From Hwy 15 heading north, take left onto PA-134/Taneytown Rd. Then take an immediate left onto Knight Rd. Campground will be on the left. From Hwy 15 heading south, take a right onto PA-134/Taneytown Rd. Then take an immediate left onto Knight Rd. Campground will be on the left.