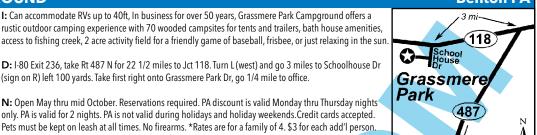

#### 5 GRASSMERE PARK CAMPGROUND

67 Grassmere Park, Benton PA 17814 **GPS:** 41.27426, -76.382959

P: (570) 925-2044

W: www.grassmereparkcampground.com

E: grassmerepark@outlook.com RV: \$35-45\* PA: \$17.50-22.50\* D: I-80 Exit 236, take Rt 487 N for 22 1/2 miles to Jct 118. Turn L (west) and go 3 miles to Schoolhouse Dr (sign on R) left 100 yards. Take first right onto Grassmere Park Dr, go 1/4 mile to office.

1: Can accommodate RVs up to 40ft, In business for over 50 years, Grassmere Park Campground offers a

rustic outdoor camping experience with 70 wooded campsites for tents and trailers, bath house amenities,

N: Open May thru mid October. Reservations required. PA discount is valid Monday thru Thursday nights' PUL BACK PHU 15 20 30 WIFI 11 Only. PA is valid for 2 nights. PA is not valid during holidays and holiday weekends. Credit cards accepted. Pets must be kept on leash at all times. No firearms. \*Rates are for a family of 4. \$3 for each add'l person.