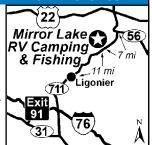

#### **MIRROR LAKE RV CAMPING & FISHING**

112 Trout Run Dr, New Florence PA 15944-9639

GPS: 40.3542, -79.11818 P: (724) 235-2115

W: www.mirrorlakervcamping.com E: info@mirrorlakervcamping.com RV: \$35-58\* PA: \$17.50-29\*

BACK PHU AMP TO DUMP WIFI HIR W POOL GAME \* POOL IN ICE I

1: 40 total RV sites. Can accommodate RV's up to 40ft. Firewood, LP gas, 5 acre stocked fishing lake & PA trout stream.

D: Use the following address for GPS: 105 Creek Rd, New Florence, PA 15944. Located on scenic PA Rt. 711, 11 mi N of Ligonier & 14 miles from Johnstown. PA Turnpike to Exit 91 (Donegal). Left on Rt. 31 E, Left on Rt. 711 N. From Pittsburgh: Take Rt. 22 East to Rt. 56 East at Armagh, then 711 South.

N: Open mid April to mid October. PA discount is valid Sunday through Thursday only. PA discount is not valid during holiday weekends (Fri, Sat & Sun) or special events. Must call for reservations from April 11th to May 24th and September 1st to October 17th. Not valid for group camping. Check in time 3:00pm check out 2:00pm. Cash only, no checks or credit cards. \*Rates are for water & electric sites. Rates are for family of 4 (2 adults & 2 children under 18) add'l people per night: adults \$10.00, children \$5.00. Day Guests, \$5.00 add'l for adults and \$4.00 add'l for children.

#### **New Florence PA**

PASSPORT AMERICA