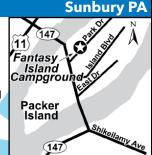

#### Stillwater PA

174

8 FANTASY ISLAND CAMPGROUND 401 Park Dr, Sunbury PA 17801 **GPS:** 40.886687, -76.786863

P: (570) 286-1307

W: www.fantasyislandcampground.com E: fantasyislandcampground@yahoo.com

RV: \$55\* PA: \$27.50\*

1: 99 total Full Hookup RV sites. Can accommodate RVs up to 42ft. Basketball, biking, canoeing, hiking, shuffleboard, and volleyball,

D: Take St Rt 147 to Packer Island, and turn right onto Park Dr to campground.

N: Open April 15th through October 15th. PA is valid Sunday through Thursday. Not valid during holidays and weekends. Reservations are recommended. \*Rates are for 2 people. \$5 for each additional person.