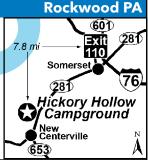

#### 17 HICKORY HOLLOW CAMPGROUND

176 Big Hickory Road, Rockwood PA 15557 **GPS:** 39.960214, -79.182039

P: (814) 926-4636

W: www.hickoryhollowcampground.com E: info@hickoryhollowcampground.com

RV: \$55\* PA: \$27.50\*

1: 35 total RV Sites, all full hookups. Can accommodate RVs up to 45ft, 4 cabins, 6 tent sites and a group tent area. Seasonal and weekly sites also available. Big rig friendly, volleyball, paddleboat rentals, catch and release fishing lake, nature watching and firewood.

D: ATTENTION: For GPS devices, please use 126 Woodland Rd, Rockwood, PA 15557 or coordinates 39.960214, -79.182039. From PA turnpike Exit 110 Somerset. Take Route 281 South approximately 7 1/2 miles. Campground is located on the right.

N: Open April 15th - October 31st. PA is valid for 5 nights max. PA discount is valid Sunday - Thursday nights. PA FULL FHU AMP AMP AMP AMP AMP WIF HI WE WD discount is not valid on Holidays. PA cannot be combined with another discount or special offer. PA not valid for weekly or seasonal rates. PA is valid for RV sites only. Cash only, no checks or credit cards. Pets welcome, must be on leash. \*Rates are for 4 people, \$4 additional charge per extra person, limit 6 people per site.