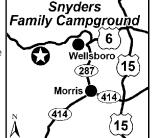

#### 2 SNYDER'S FAMILY CAMPGROUND

1472 Route 6, Gaines PA 16921 GPS: 41.749136, -77.574769 P: (814) 435-2550

W: www.snyders-family-campground.com E: camp@snyders-family-campground.com RV: \$37-42\* PA: \$18.50-21\*

D: Traveling W on I-80, take EX 210-B to Rte 15 N. Follow 15 N for approx. 46 mi then take PA-414 Exit & turn L onto 414 W. In 9.7 mi stay straight onto PA-287 & go 11.7 mi into Wellsboro, where you will turn R onto US Rte 6 (Your GPS may tell you to turn L here, but a RIGHT is better). Follow route 6 W approx 19 mi. Snyder's is on the L. We were formerly the Kearse Campground.