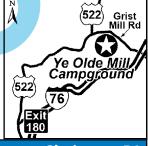

#### 14 YE OLDE MILL CAMPGROUND

582 Grist Mill Rd, Burnt Cabins PA 17215 GPS: 40.077603, -77.887983 P: (717) 987-3244

W: www.historicmillandcamping.com E: info@historicmillandcamping.com

RV: \$35\* PA: \$17.50\*

1: 44 total RV sites, 12 sites are 90-100ft long pull-thrus, can accommodate RVs up to 40ft., honey wagon service available, pavilion, state stocked trout stream, stocked camp store with fresh lunch meat, sandwiches and subs, Mill Tours on Sunday morning, and planned weekend activities.

D: PA Turnpike Exit 180. Rte 522 north to village of Burnt Cabins. Bear right onto Grist Mill Road. Campground is 1/2 mile on right.

N: PA is valid Sun thru Thurs for 2 nights max. PA not valid during weekends, holidays, and special event weekends (call for details). PA is not valid for tent sites. Drive-up accommodations only (no discount with reservation). Cash only. \*Rates are subject to change. Rates are for 2 adults, \$3 for each addl person and visitor. A/C and electric heaters are \$3 addl per day. \$3 addl for 50-amp per day. Separate fee for honey wagon service.