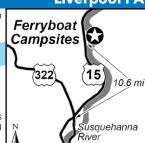

#### 10 FERRYBOAT CAMPSITES

FHU TO DUNP #IT W/D TO POOL TO GAME

32 Ferry Lane, Liverpool PA 17045 **GPS:** 40.543505, -76.98287 P: (717) 444-3200

W: www.ferryboatcampsites.com RV: \$69.76\* PA: \$34.50-38\* TENT: \$30\* PA: \$15\*

D: Located 2 miles from Liverpool and 30 miles from Harrisburg. From I-83 S.: take St. Rd. 581 to I-81 N. and exit Marysville Rts 11/15 north. Then go 18 miles, and the campground is on the right. From turnpike exit in Harrisburg: take I-83 N. to I-81 S. and exit 22/322 Lewistown. Stay on Hwy. 22/322 to Hwy. 11/15 exit Selinsgrove and go 11 miles to campground. From I-80: take Hwy. 15 south to Hwy. 11/15. From here, you are 30 miles to the campground.