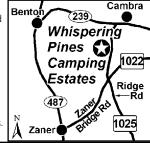

### 5 WHISPERING PINES CAMPING ESTATES

1557 N. Bendertown Road, Stillwater PA 17878 GPS: 41.178926, -76.318731 P: (570) 925-6810, (877) 925-6810

W: www.wpce.com E: info@wpce.com

RV: \$55-65\* PA: \$27.50-32.50\* TENT: \$40-45\* PA: \$20-22.50\*

1: 62 total RV sites, can accommodate RVs up to 50ft, 6 pull throughs, 47 full hook up sites, 2 water/electric sites, picnic area, BBQ, ice, recycling, ping pong, basketball, volleyball, biking, hiking, fishing, boating, fun activities, and nature trails. Dog grooming on site by reservation.

D: Located 4 miles from Benton. From I-80, use exit 236 and travel North on Rt. 487 for 9.9 miles; Turn right on Zaners Bridge Rd. go 3.2 miles. Bear left on Ridge Rd. go 0.7 miles, continue on North Bendertown Rd. 0.7 miles. Arrive at Whispering Pines Camping Estates, on the left. From 118: go south on 487 to benton then South on Rt. 239 for 4 miles.

#### Stillwater PA

174

8 FANTASY ISLAND CAMPGROUND 401 Park Dr, Sunbury PA 17801 **GPS:** 40.886687, -76.786863

P: (570) 286-1307

W: www.fantasyislandcampground.com E: fantasyislandcampground@yahoo.com

RV: \$55\* PA: \$27.50\*