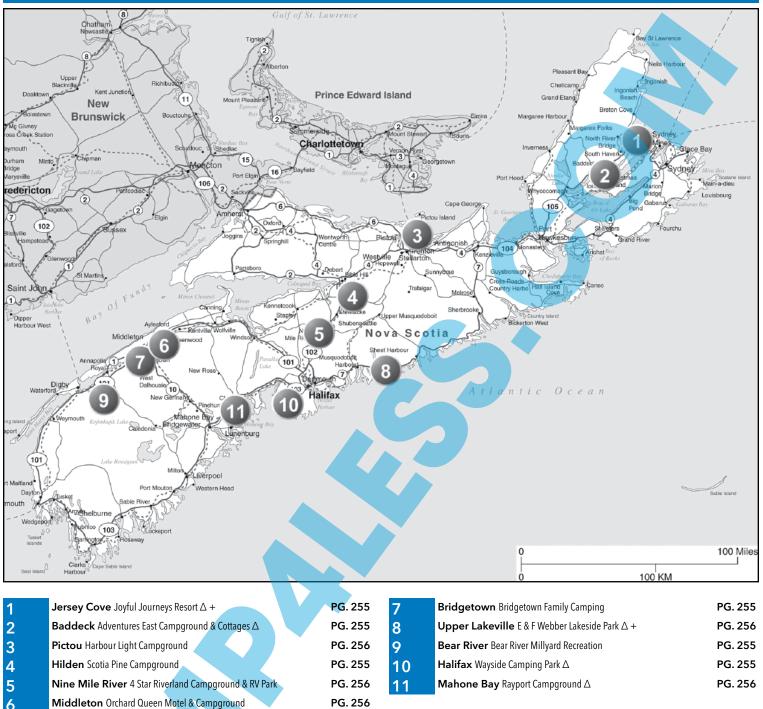

## **Nova Scotia**

Also Offers:  $\triangle$  = 50% Off Tent Rate, + = Rental Accommodations (Cabins, Hotel Rooms, Etc) Discounts - See Pgs 268-278

**PASSPORT AMERICA** 