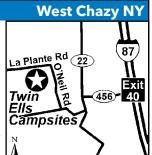

#### 1 TWIN ELLS CAMPSITES

255 La Plante Rd, West Chazy NY 12992 **GPS:** 44.795449, -73.516246

P: (518) 493-6151 W: www.twinells.com E: twinells@msn.com RV: \$50\* PA: \$25\* 1: 240 total RV sites (230 are seasonal), BIG RIGS ARE WELCOME. Escort to site upon arrival. Can accommodate RVs up to 70ft, the campsite sets on 40 acres of rolling hills, with its 240 sites nestled among a wide variety of trees such as maple, birch, poplar, hardhack, ironwood, hickory, beech, and pine.

D: Located 6-8 miles from Plattsburgh and 60 miles from Montreal, QC. From I-87, take Exit 40 and follow blue & white westerly directional signs. Go west on RT 456 and turn left onto RT 22. Turn right onto O'Neil Rd, and then turn left onto LaPlante Rd.