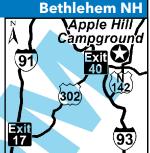

#### 3 APPLE HILL CAMPGROUND

PO Box 388, Bethlehem NH 03574 **GPS:** 44.289402, -71.672298 **P:** (603) 869-2238, (800) 284-2238 W: www.applehillcamping.com RV: \$35\* PA: \$17.50\*

TENT: \$21\* PA: \$10.50\*

PULL FHU MPDUNP MP III & WD 🖚 📜 🗓

1: 35 total RV sites, can accommodate RVs up to 35'. Park offers metered propane, small store, wooded pull-thru sites, and more!

D: Located 30 miles from St. Johnsbury, VT and 70 miles from Concord, NH. From I-93: take Exit 40, and go 5 miles east on Route 302. Go one mile north on Route 142.