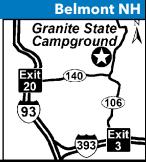

## 5 GRANITE STATE CAMPGROUND

2 Cycle Ln, Belmont NH 03220 **GPS:** 43.476243, -71.466914 P: (603) 393-6003, (508) 274-8302 E: baypointrt@comcast.net RV: \$45 PA: \$22.50

I: 8 total RV sites, can accommodate RVs up to 40ft.

D: Located 8 miles from Laconia and 20 miles from Concord. From Concord NH: I-93 to 393 east, Rt 106 past the racetrack and campground is on the left. From the North: I-93 to Exit 20, take 140 east to Rt 106, go north on 106 and campground is on the left.