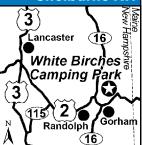

## WD HOT HOUSE ROOM O 2 WHITE BIRCHES CAMPING PARK

BIG PULL BACK FHU PHU AMP AMP AMP DUNP WIF HIT &

218 State Route 2, Shelburne NH 03581 **GPS:** 44.387, -71.1395 P: (603) 466-2022

E: whitebirch131@gmail.com RV: \$55\* PA: \$27.507

ATV KANE IN ICE I

1: 25 total RV sites, can accommodate RVs up to 60'. Park offers hot showers (\$), laundromat (\$), swim-

D: NOTE: GPS USERS: Please do not use 218 State Route 2 for your GPS. Please use Mt. Moriah Dr. (We are located right beside the street). Do not go up Mt. Moriah Dr. (Dead End). On Route 2, 2 miles east of Gorham

#### Shelburne NH

PASSPORT AMERICA 136

ming, small hiking trail, LP gas, and much more!