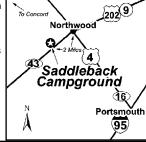

# 41 Campground Road Rt 43, Northwood NH 03261

**GPS:** 43.182179, -71.18011

P: (603) 942-7285

W: www.saddlebackcampground.com

E: saddlebackcampground@yahoo.com

RV: \$30-40 PA: \$15-20

TENT: \$25-30 PA: \$12.50-15

D: From Route 95 North, take Route 16 North to Route 4 West. Turn left on Route 43 and go 2 miles to Saddleback Campground on the right. From Route 93 North or South, take Route 4 East to Route 43 South on the right. Go 2 miles to Saddleback Campground on the right. From Route 101, take Exit 3/Route 43 N. about 20 miles to campground.

## **Northwood NH**