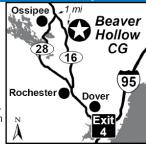

#### 4 BEAVER HOLLOW CAMPGROUND

700 Rt. 16, Ossipee NH 03864 GPS: 43.688246, -71.093014

P: (603) 539-4800

W: www.beaverhollowcampground.com E: inquiry@beaverhollowcampground.com

RV: \$60\* PA: \$30\*

1: 139 total RV sites, can accommodate 45ft RVs. Park offers 3 comfort stations, security gate, security guard, pavilion, ice, propane, snowmobile trails, biking, hiking, basketball, ping pong, pool table, doggie park, security and much more!

D: From South: Interstate 95 North take exit #4 (left exit) Route 16 to Ossipee, NH. First right after Ossipee House of Pizza. From Route 28: Alton circle, Rte. 28 North to intersection of 16 and 28. Go right on Route 16 South. Park is 1 mile on Left.

## Ossipee NH