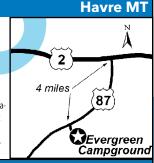

### W/D 🔊 🦳 ICE 3 EDGEWATER RV RESORT & MOTEL

7140 US 93 South, Lakeside MT 59922 **GPS:** 48.023005, -114.226196

P: (406) 844-3644

W: www.flatheadharbor.com/Edgewater E: reservations@flatheadharbor.com.

D: Located right on US 93, just 13 miles south of Kalispell on the west side of the road.

N: Open year round! PA discount is not valid May thru September. PA is not valid during Holidays or Holiday weekends or Event Weekends. PA is valid for 3 nights on RV sites only. \*Rates for 2 people, and for 30 amp service; 50 amp service is \$3.00 more and each additional person is \$5.00 more per night.