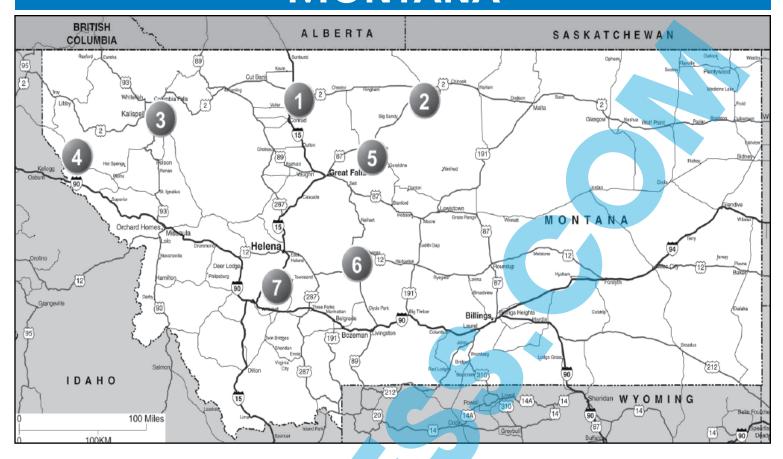

#### 3 NORTH AMERICAN RV PARK & YURT VILLAGE

10640 Hwy 2 E, Coram MT 59913 **GPS:** 48.437714, -114.041373

P: (406) 387-5800

W: www.northamericanrvpark.com

E: northamericanry@aol.com RV: \$85 PA: \$42.50

1: 108 total RV sites, all sites are full hookups, 30/50 amp. Can accommodate RVs up to 150ft, pull-thrus, back-ins, ice, firewood, RV supplies & gift shop.

D: 5.5 miles west of the West entrance to Glacier National Park on US 2 E - between Mile Markers 147 & 148 on east side of the road.

N: Open May 1st through September 30th . PA discount valid only for RV sites. PA is valid May 1st thru June 10th and September 15th thru September 30th. Reservations accepted. 1 night deposit required (at regular rate) when making a reservation. PA Discount will be applied at arrival. 20% cancellation fee if notified 2 weeks prior to arrival.