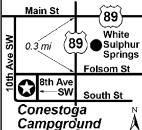

or customer computer area, free videos. Travel scenic Hwy 89 to relaxation with no highway noise, no trains.

D: From US Highway 89 going north, turn west (Left) on South Street and go 4 blocks to campground. From

the center of White Sulphur Springs: Go south on US 89/12 (SW 3rd Ave) to Folsom Street and turn west

## **Trout Creek MT** Trout Creek Motel & RV Park 90 12 Miss

### WD ATV WE ATV ME TO SEE ATV Person over 12 years. **6** CONESTOGA CAMPGROUND

815 8th Ave. SW, White Sulphur Springs MT 59645 GPS: 46.54249, -110.91205

P: (406) 547-3890

W: www.conestoga-campground.com E: info@conestoga-campground.com RV: \$38-48\* PA: \$19-24\*

White Sulphur Springs MT 1: Clean park with 47 pull thru sites, 5 back in sites, and 2 cabins. Can accomodate RVs up to 42ft. Free WiFi

/ CCICE

PASSPORT AMERICA 129

(right). Go 4 blocks to campground. Turns are well marked. Follow signs.