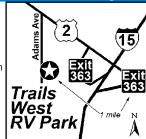

#### 1 TRAILS WEST RV PARK

770 Adams Ave, Shelby MT 59474 **GPS:** 48.515607, -111.882714 **P:** (406) 424-8436, (406) 424-4560

W: https://trailswestrv.com RV: \$38-40 PA: \$19-20 1: 32 total RV sites, can accommodate RVs up to 60ft.

D: From northbound I-15 take Exit 363. Turn left onto Roosevelt Highway/Highway 2 and turn left on Adams Avenue. Look for Trails West RV Park on the left. From southbound I-15 take Exit 363. Turn left onto Roosevelt Highway/Highway 2 and turn left on Adams Avenue. Look for Trails West RV Park on the left. From westbound Highway 2 turn left on Adams Avenue. Look for Trails West RV Park on the left. From

eastbound Highway 2 turn right on Adams Avenue. Look for Trails West RV Park on the left. N: Open year-round! Reservations and drive-ups welcome.

BIG PULL BACK FHU 30 50 THU DUIP WIFI THE

© W/D <del>∕ </del>BBQ GYM **i** CC