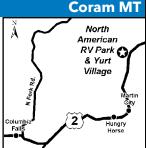

#### 2 EVERGREEN CAMPGROUND

PULLIBACK FHU PHU 20 30 50 DUNP WIFI AIT &

4850 72nd Ave W, Havre MT 59501 **GPS:** 48.50896, -109.78938 **P:** (406) 265-8228

W: https://evergreencampground.com

RV: \$40\* PA: \$20\*

D: From the junction of US 87 and US 2, go southwest on US 87 for 4 miles to access road at mile post 107.5. Go south 0.2 mile to campground.

N: Open April 15th thru October 15th (weather permitting). Reservations are required to receive discount. Reservations accepted only within 48 hours prior to arrival. PA discount is not valid June 15th thru August 15. PA discount is valid for 2 nights max. Must specify Passport America when making a reservation. PA discount not valid for tent sites. Check-in: 12PM, Check-out: 11AM. Cash only. Pets welcome but must be on a 6ft leash and cleaned up after. \*2023 rates. Plus 8% Montana lodging tax.