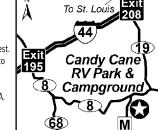

#### 8 CANDY CANE RV PARK & CAMPGROUND

11 Highway M, Steelville MO 65565 GPS: 37.959221, -91.405565 P: (573) 775-2889 W: www.candycanervpark.com RV: \$42\* PA: \$21\*

I: Clean, quiet, and relaxing environment! 20 total gravel & grassy RV sites. Can accommodate RV's up to a length of 65'. Water & electric sites (5 full hookups). Park offers new bathroom/shower house, free Wi-Fi, pavilion, 18 hole mini golf, and more!

D: From St. Louis: Take I-44 west bound to Exit # 208 Cuba, make left onto 19 South. Go 8 miles to Hwy 8 west. Turn right. Go 2 miles and park is located on corner of Hwy 8 & Hwy M. From Branson: Take I-44 east bound to Exit # 195. Make a right onto Hwy 8 east. Go 14 miles, Park will be on the right on corner of Hwy 8 & Hwy M.

N: Open Year Round! P.A. discount not valid on holiday weekends. P.A. discount applies to daily rate only. P.A. RIG THRU FHU PHU 30 AMP TA DUNP AWFI 👬 discount is not valid for tent sites. Please mention your Passport America Membership when calling. Credit WD = BBQ @ WC ... C ... C ... Cards are not accepted. Pets welcome. Don't forget to check us out on Facebook!