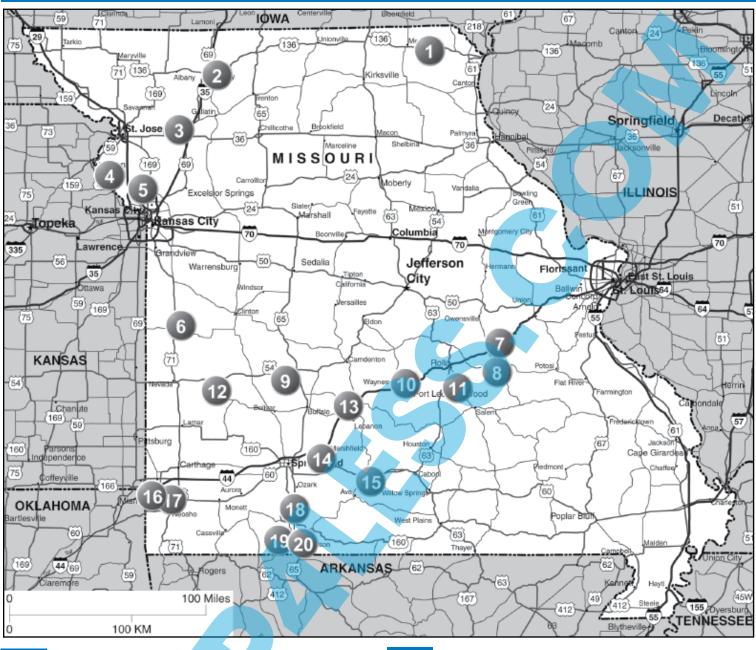

# Missouri

| 1   | Arbela The Catfish Place Campground +             | PG. 123 | 13   | Lebanon Riverfront Campground and Canoe Rental LLC                   | PG. 125 |
|-----|---------------------------------------------------|---------|------|----------------------------------------------------------------------|---------|
| 2   | Bethany Quail Ridge Campground                    | PG. 123 | 13.2 | Phillipsburg Rustic Trails RV Park                                   | PG. 125 |
| 3   | Maysville Pony Express RV Park LLC                | PG. 125 | 14   | Strafford Rustic Meadows RV Park                                     | PG. 126 |
| 4   | Rushville Covenant Cove RV Resort                 | PG. 126 | 15   | Mansfield Laura Ingalls Wilder RV Park & Campground                  | PG. 125 |
| 5   | Kc-Platte City Basswood Country RV Resort         | PG. 124 | 16   | Joplin Downstream RV Park                                            | PG. 124 |
| 6   | Butler Show Me Rest RV Park                       | PG. 123 | 17   | Joplin Big Shoal RV Country                                          | PG. 124 |
| 7   | Cuba Meramec Valley Campground & RV Park          | PG. 124 | 18   | Highlandville Hwy 160 RV Park, LLC                                   | PG. 124 |
| 8   | Steelville Candy Cane RV Park & Campground        | PG. 126 | 19   | <b>Kimberling City</b> Port Of Kimberling Marina & Resort $\Delta$ + | PG. 125 |
| 9   | Pittsburg The Outpost                             | PG. 125 | 19.2 | Reeds Spring Aunts Creek RV Park                                     | PG. 126 |
| 9.2 | Wheatland Sidetrack RV Park                       | PG. 127 | 20   | Branson Branson Musicland Kampground                                 | PG. 123 |
| 10  | Waynesville Ruby's Landing River Resort           | PG. 127 | 20.2 | Branson Branson RV Park                                              | PG. 123 |
| 11  | Rolla Haven Hollow RV Park                        | PG. 126 | 20.3 | Branson Branson's Ozark Country Campground                           | PG. 123 |
| 12  | El Dorado Springs Countryside Campground $\Delta$ | PG. 124 |      |                                                                      |         |