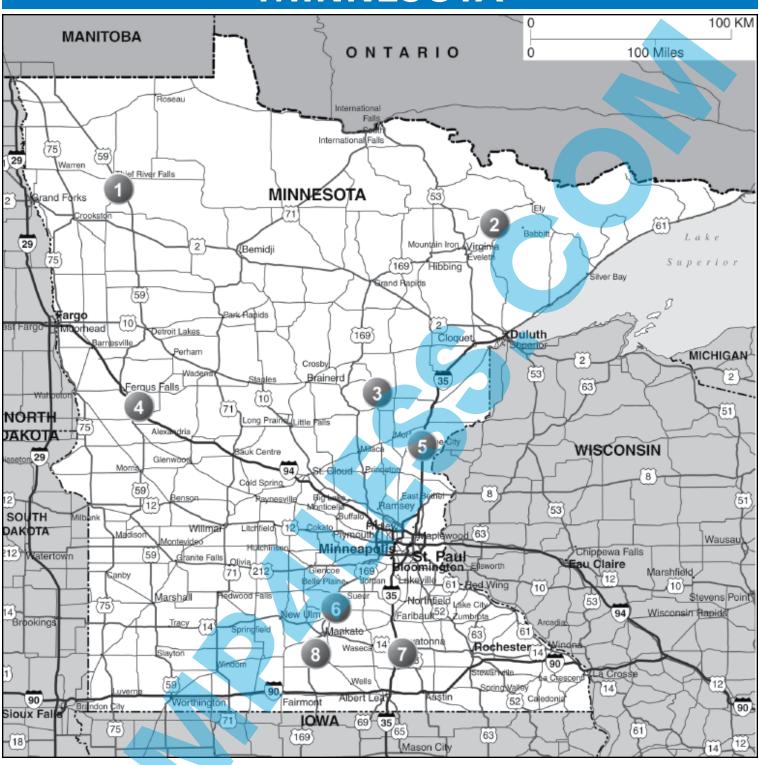

## Minnesota

| 1 | Thief River Falls Falls Stay & Play                 | PG. 116 | 5 | Pine City Pokegama Lake RV Park And Golf     | PG. 115 |
|---|-----------------------------------------------------|---------|---|----------------------------------------------|---------|
| 2 | Tower HooDoo Point Campground                       | PG. 116 | 6 | Le Sueur Peaceful Valley Campground $\Delta$ | PG. 115 |
| 3 | Aitkin Pete's Retreat Family Campground And RV Park | PG. 115 | 7 | Owatonna River View Campground               | PG. 115 |
| 4 | Fergus Falls Swan Lake Resort & Campground          | PG. 115 | 8 | Garden City Shady Oaks Campground $\Delta$   | PG. 115 |

## PASSPORT AMERICA WWW.CAMP4LESS.COM (800) 283-7183 33RD EDITION / 2024

| <b>3 PETE'S RETREAT FAMILY CA</b>                                                                                                                                     | MPGROUND AND RV PARK                                                                                                                                                                                                                                                                                                                                                                                       | Aitkin MN                                                                     |
|-----------------------------------------------------------------------------------------------------------------------------------------------------------------------|------------------------------------------------------------------------------------------------------------------------------------------------------------------------------------------------------------------------------------------------------------------------------------------------------------------------------------------------------------------------------------------------------------|-------------------------------------------------------------------------------|
| 22337 State Highway 47, Aitkin MN 56431<br>GPS: 46.33767, -93.516069<br>P: (320) 684-2020, (866) 578-7275<br>W: www.petesretreat.com                                  | I: 99 total RV sites, can accommodate any size RV. All sites are level and mostly in a wooded area. Park offers free Wi-Fi at the lodge only, 2 heated pools, arcade, 2 playgrounds, clubhouse, game room, pool table, snackbar, TV area, fish cleaning house, pavilion, sand box, BMX bike track, volleyball, basketball, fishing pond, picnic tables, security, and much more!                           | Pete's<br>Retreat                                                             |
| E: camp@petesretreat.com<br>RV: \$54 PA: \$27                                                                                                                         | D: Located 19 miles from Garrison and 20 miles from Aitkin City Limits. 1/4 mile north of Highways 47 and 18 in Malmo, MN.                                                                                                                                                                                                                                                                                 | 18 0.3 mi 47<br>220th St 2                                                    |
|                                                                                                                                                                       | discount is not vand during nondays.                                                                                                                                                                                                                                                                                                                                                                       |                                                                               |
|                                                                                                                                                                       |                                                                                                                                                                                                                                                                                                                                                                                                            | Fergus Falls MN                                                               |
|                                                                                                                                                                       | I: 12 total RV sites, can accommodate RVs up to 45ft, lakeside and woodside sites, ice, picnic tables, sandy beach,                                                                                                                                                                                                                                                                                        |                                                                               |
| 17463 County Road 29, Fergus Falls MN 56537<br>GPS: 46.21453, -95.99694<br>P: (218) 736-4626<br>W: www.swanlake.camp<br>E: hello@swanlake.camp<br>RV: \$80* PA: \$40* | <ul> <li>D: Located 7 miles from Fergus Falls and 21 miles from Battle Lake. From Alexandria/Minneapolis: Take Exit 67 off I-94 towards Dalton. Turn right on County Road 35 to head NE for 2.0 miles. Turn left at the intersection onto County Road 82 and proceed NW for 3.9 miles. Turn right on County Road 29 to head North for 1.8 miles. Our red campground sign is on your left.</li> </ul>       | 94<br>Swan Lake<br>Resort<br>129<br>3.9 miles<br>82<br>82<br>82<br>82         |
|                                                                                                                                                                       | N: Open May 1 - Oct 1. PA discount is valid Sun, Mon, Tues and Wed nights only. PA valid for one night max. Reser-                                                                                                                                                                                                                                                                                         | 59 ST                                                                         |
|                                                                                                                                                                       | vations for discounted rate are accepted no more than 3 days prior to arrival. Drive ups welcome Pots welcome but                                                                                                                                                                                                                                                                                          |                                                                               |
| 8 SHADY OAKS CAMPGROUN                                                                                                                                                | D                                                                                                                                                                                                                                                                                                                                                                                                          | Garden City MN                                                                |
| 340 Fairgrounds Street, Garden City MN 56034<br>GPS: 44.04863, -94.157636<br>P: (507) 546-3986<br>W: www.shadyoakscampground.org                                      | I: 70 total RV sites, can accommodate any size RV. Park offers bird sanctuary, canoe launches, biking, ice, picnic tables & fire rings at each site, building rentals - please call to get price quote and availability, open shelters, firewood, RV Storage (in the winter months), and much more!                                                                                                        | A 60 To Mankato                                                               |
| E: shadyoakscampground@gmail.com<br>RV: \$30 PA: \$15<br>TENT: \$20 PA: \$10                                                                                          | <b>D:</b> Located 8 miles from Lake Crystal and 12 miles from Mankato. From the north: Take Highway 169 (south of Mankato) for 12 miles to Garden City. Turn left into Garden City and watch for the signs. From the south: From I-90, turn north in Blue Earth onto Highway 169. Drive north 35 miles to Garden City. Turn right on Washington Street into campgrounds on Fairgrounds Road.               | <sup>8</sup> mi<br>Shady Oaks<br>Campground                                   |
| RIG THRU PHU AMP AMP TO DUIP 52 WIFI 11                                                                                                                               | N: Open: May 1st thru October 31st (weather permitting). PA discount is not valid Fridays & Saturdays, holi-                                                                                                                                                                                                                                                                                               | Garden Washington                                                             |
|                                                                                                                                                                       | day weekends and special event weekends. Call for available dates. Pets welcome, but must be on a leash.                                                                                                                                                                                                                                                                                                   | City Fairgrounds St                                                           |
| 6 PEACEFUL VALLEY CAMPGR                                                                                                                                              |                                                                                                                                                                                                                                                                                                                                                                                                            | Le Sueur MN                                                                   |
| 33952 348th St., Le Sueur MN 56058-9626<br>GPS: 44.446034, -93.947188<br>P: (507) 665-2297                                                                            | I: 32 total RV sites (15 FHU & 17 PHU). can accommodate RVs up to 40ft. A peaceful, restful stopover, group pavilion, WiFi available, and more!<br>D: Located 1 mile from Le Sueur, 10 miles north of St. Peter, and approx. 1 hour south of Minneapolis /                                                                                                                                                 | To Minneapolis                                                                |
| W: www.pvcamping.com<br>E: pvcamping@gmail.com                                                                                                                        | St. Paul. Hwy 169, turn west on 348th Street (Twp Rd 16) go about 1/4 mile. Campground on right.                                                                                                                                                                                                                                                                                                           | Peaceful Valley<br>Campground Le Sueur                                        |
| RV: \$35-40* PA: \$17.50-20*<br>TENT: \$32* PA: \$16*                                                                                                                 | N: Open April through October, weather permitting. P.A. discount is valid for two nights. P.A. discount is not valid during all holiday weekends, weekends (Friday and Saturday), and special events. Mention PA when making reservations and show card when checking in. Pets permitted on leash. *Rates are for two                                                                                      | 348th St Minnesota                                                            |
|                                                                                                                                                                       | adults, \$3.00 for each additional person.                                                                                                                                                                                                                                                                                                                                                                 | (169) River                                                                   |
|                                                                                                                                                                       |                                                                                                                                                                                                                                                                                                                                                                                                            | To/St. Peter                                                                  |
| 7 RIVER VIEW CAMPGROUND                                                                                                                                               | 1: 125 RV sites, can accomm RVs up to 45ft, tent sites, cement patio on many sites, riverfront sites, FREE WiFi, top rated                                                                                                                                                                                                                                                                                 | Owatonna MN                                                                   |
| 2554 Sw 28Th St, Owatonna MN 55060<br>GPS: 44.051682, ·93.253671<br>P: (507) 451-8050                                                                                 | restrooms & showers, enclosed pavilion w/camp store, large heated swimming pool (pool open Memorial Day-Labor Day), firewood bundles, river access & more!                                                                                                                                                                                                                                                 | $\begin{bmatrix} 7 & \hat{A} & \underline{35} \\ \hline & & 45 \end{bmatrix}$ |
| W: www.riverviewcampgroundminnesota.com<br>E: rvcg.contact@gmail.com<br>RV: \$45* PA: \$22.50*                                                                        | D: Located 1 mi S of Owatonna & 50 mi S of Minneapolis. From I-35, take Exit 40B onto Hwy. 14 W. Drive 1 mi W on 14 & exit on 39th Ave/City Rd. 7. Go S, L thru round-a-bout. In 1/3mi, turn L (East) on County Rd 18/SW 28th St. Drive approx. 1.2 mi & park entry on L.                                                                                                                                  | 14 - 40<br>3/4 mi                                                             |
| RIG TULL FHU PHU 200 300 500 DUIP WIFI AIA                                                                                                                            |                                                                                                                                                                                                                                                                                                                                                                                                            | River View 18                                                                 |
|                                                                                                                                                                       |                                                                                                                                                                                                                                                                                                                                                                                                            | Campground                                                                    |
| <b>5</b> POKEGAMA LAKE RV PARK                                                                                                                                        |                                                                                                                                                                                                                                                                                                                                                                                                            | Pine City MN                                                                  |
| 19193 Island Resort Road, Pine City MN 55063<br>GPS: 45.87189, -93.04695                                                                                              | I: 41 total RV sites, can accommodate RVs up to 40ft. 9 hole par 3 golf course for an additional fee. Ice on-site.                                                                                                                                                                                                                                                                                         | Å Island<br>Resort Rd                                                         |
| P: (320) 629-6552<br>W: www.pokegamalakervandgolf.com<br>E: pokegamarvpark@yahoo.com<br>RV: \$50* PA: \$25*                                                           | <b>D:</b> Located 5 miles from Pine City and 13 miles from Hinkley. From 35W to (Pine City), exit 171 or Co. RD #11. West on exit 171, 4 miles to Island Resort Rd, then take a left on Island Resort Rd. Go 1 block to the park.                                                                                                                                                                          | Okegama 11                                                                    |
| PULL BACK FHU AND AND AND DUND WIFI HIT CO STAN                                                                                                                       | N: Open May 1st to October 1st. Two nights minimum stay required to receive discount. PA discount is valid for two nights max. PA discount is valid Sunday through Thursday nights only. PA is not valid during weekends, holidays and holiday weekends. No tents. Pets welcome. *Plus tax. Rates are for two people, \$3 for each additional person over 4 years old and over25Åc additional for showers. | Pokegama                                                                      |
|                                                                                                                                                                       |                                                                                                                                                                                                                                                                                                                                                                                                            | Pine City                                                                     |
| FAJJFURI AIVIERILA                                                                                                                                                    |                                                                                                                                                                                                                                                                                                                                                                                                            | 115                                                                           |

| PASSPORT AMERICA WWW.CAM                                                                                                                                                         | P4LESS.COM (800) 283-7183 33RD EDITION / 2024                                                                                                                                                                                                                                                                                                                                                                                                                                                                |                                           |
|----------------------------------------------------------------------------------------------------------------------------------------------------------------------------------|--------------------------------------------------------------------------------------------------------------------------------------------------------------------------------------------------------------------------------------------------------------------------------------------------------------------------------------------------------------------------------------------------------------------------------------------------------------------------------------------------------------|-------------------------------------------|
| <b>1</b> FALLS STAY & PLAY                                                                                                                                                       |                                                                                                                                                                                                                                                                                                                                                                                                                                                                                                              | Thief River Falls MN                      |
| 17107 US Hwy 59 NE, Thief River Falls MN 56701<br>GPS: 48.123304, -96.209477<br>P: (218) 681-7066, (218) 681-3546<br>W: www.fallsstaynplaytrf.com<br>E: fallsstaynplay@gmail.com | <ul> <li>I: 75 total RV sites. Can accommodate any size RV. Some pull-thru lots. Park offers free WiFi, bath house with a large picnic shelter wired to handle many electric cookers, BBQ, arge 24 hour store with gas, diesel, propane, grocery, firewood, RV supplies, beer, and ice. Car, RV &amp; pet wash; 18-hole mini golf &amp; a gas powered go-kart track. Plus much more!</li> <li>D: Located 60 miles from Grand Forks, ND and 90 miles from Detroit Lakes, MN. At Junction of US Hwy</li> </ul> | Falls Stay<br>& Play                      |
| RV: \$26* PA: \$13*                                                                                                                                                              | 59 & 1, go north 200 feet. Located on west side of road.                                                                                                                                                                                                                                                                                                                                                                                                                                                     | 1<br>125th Ave                            |
|                                                                                                                                                                                  | Season: May 1st - September 31st. Off Season: October 1st - April 30th.                                                                                                                                                                                                                                                                                                                                                                                                                                      | A A                                       |
| 2 HOODOO POINT CAMPGRC                                                                                                                                                           |                                                                                                                                                                                                                                                                                                                                                                                                                                                                                                              | Tower MN                                  |
| 5788 Hoodoo Point Rd, Tower MN 55790<br>GPS: 47.818991, -92.296489<br>P: (218) 753-6868<br>W: www.hoodoopointmn.com<br>E: hoodoopointmn@yahoo.com<br>RV: \$34-40 PA: \$17-20     | <ul> <li>I: 70 total RV sites, can accommodate RV's up to 40ft.</li> <li>D: Located 2 miles from Tower and 22 miles from Virginia. Go north on Hwy 53, then turn east on Hwy 169. Turn north on Cedar St, and then west on Hoodoo Point Rd to campground.</li> <li>N: Open May 1st thru Oct 1st. PA is valid Sun-Thurs. PA is valid for 3 nights max. Reservations and drive-ups welcome. Discount does not apply for online reservations. Reservations by phone only.</li> </ul>                            | HooDoo Point<br>Campground<br>Pike<br>Bay |
|                                                                                                                                                                                  |                                                                                                                                                                                                                                                                                                                                                                                                                                                                                                              | A Cedar - Rd<br>Rd<br>169 (135)           |
| Notes:                                                                                                                                                                           |                                                                                                                                                                                                                                                                                                                                                                                                                                                                                                              |                                           |
|                                                                                                                                                                                  |                                                                                                                                                                                                                                                                                                                                                                                                                                                                                                              |                                           |
|                                                                                                                                                                                  |                                                                                                                                                                                                                                                                                                                                                                                                                                                                                                              |                                           |
|                                                                                                                                                                                  |                                                                                                                                                                                                                                                                                                                                                                                                                                                                                                              |                                           |
|                                                                                                                                                                                  |                                                                                                                                                                                                                                                                                                                                                                                                                                                                                                              |                                           |
|                                                                                                                                                                                  |                                                                                                                                                                                                                                                                                                                                                                                                                                                                                                              |                                           |
|                                                                                                                                                                                  |                                                                                                                                                                                                                                                                                                                                                                                                                                                                                                              |                                           |
|                                                                                                                                                                                  |                                                                                                                                                                                                                                                                                                                                                                                                                                                                                                              | <u></u>                                   |
|                                                                                                                                                                                  |                                                                                                                                                                                                                                                                                                                                                                                                                                                                                                              |                                           |
|                                                                                                                                                                                  |                                                                                                                                                                                                                                                                                                                                                                                                                                                                                                              |                                           |
|                                                                                                                                                                                  |                                                                                                                                                                                                                                                                                                                                                                                                                                                                                                              |                                           |
|                                                                                                                                                                                  |                                                                                                                                                                                                                                                                                                                                                                                                                                                                                                              |                                           |
|                                                                                                                                                                                  |                                                                                                                                                                                                                                                                                                                                                                                                                                                                                                              |                                           |
|                                                                                                                                                                                  |                                                                                                                                                                                                                                                                                                                                                                                                                                                                                                              |                                           |
|                                                                                                                                                                                  |                                                                                                                                                                                                                                                                                                                                                                                                                                                                                                              |                                           |
|                                                                                                                                                                                  |                                                                                                                                                                                                                                                                                                                                                                                                                                                                                                              |                                           |
| 3                                                                                                                                                                                |                                                                                                                                                                                                                                                                                                                                                                                                                                                                                                              |                                           |