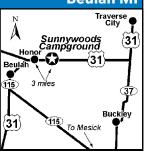

## 24THE GROVES CAMPGROUND & EVENT CENTER

13500 US Hwy 12, Brooklyn MI 49230 **GPS:** 42.056649, -84.256452 P: (517) 592-6803, (888) 396-8300 W: https://thegrovesofmichigan.com E: Info@TheGrovesOfMichigan.com RV: \$40\* PA: \$20\*

1: 1,600 sites for daily, weekly, monthly or seasonal camping. Primitive sites or, 20, 30, & 50 amp sites with water. Nice shady or full sun sites. Can accommodate RVs up to 45ft. Plentiful potable water stations.

D: Located in the beautiful Irish Hills and conveniently located next to Michigan International Speedway. Take I-94 west to Exit 142 for US Hwy 127 south. Go south on US Hwy 127 to US 12 east. Go 5.5 miles and the park is on the