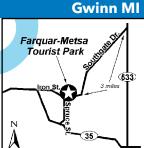

#### 1) FARQUAR-METSA TOURIST PARK

BIG BACK FHU AMP TO SEVER DUMP WIF HIT WIF A HIT WAS A

ATV 
 ATV 

 ATV 

 ATV 

 ATV 

 ATV 

 ATV 

D: Located 20 miles from Marquette. From Escanaba: Follow M-35 toward Gwinn. As you enter Gwinn, you will pass a small park (Peter Nordeen Park). At Flint St. (1st street past park) turn right and follow the road to the end. That will be Iron St. At this point you will see the park. Turn left onto Iron St. and you will pass a gate on your right. Turn right at the gate and you are in the park. From Marquette: Follow M-553 to the intersection of M-553 and Southgate Drive. Turn right onto Southgate Drive. Follow Southgate Drive over the river, this is now Iron Street. Just past the bridge, on your right you will see the gate for the park.