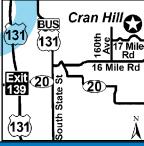

## **13 CRAN HILL**

14444 17 Mile Rd, Rodney MI 49342 **GPS:** 43.716966, -85.373956 P: (231) 796-7669

W: www.cranhillranch.com **E:** info@cranhillranch.com

RV: \$40-55\* PA: \$20-27.50\*

miles E on 17 mile Rd. Enter on L. M: Open year round: Limited facilities available October through A discount is valid for 2 nights, Sun-Thurs. \*Rate is for up to 8 people.

teering course, ball diamond, soccer field, Ga-Ga Ball, petting farm, pony rides, horseback trail rides, wagon rides, river tubing, ladder golf, bean bag toss, organized games, evening programs, Sunday worship and much more! D: Located 5 miles from Big Rapids and 60 miles from Grand Rapids. From jct US 131 (Exit 139) & Hwy 20: go

3 1/4 miles E on Hwy 20, then 3 1/4 miles E on Colburn Ave/16 Mile Rd, then 1 mile N on 160th Ave, then 1 3/4

1: 120 total RV sites, can accommodate RVs up to 60ft, 2 full hookups sites, game room, swimming lake, row boats,