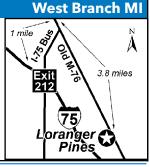

## 10 LORANGER PINES RV PARK

1700 Crawford Lane, West Branch MI 48661 **GPS:** 44.21704, -84.18574

BIG PULL BACK PHU 30 DUNP WIF I FIF &

P: (989) 343-0261

W: www.lorangerpinesrvpark.com E: lorangerpinesrvpark@gmail.com

RV: \$35\* PA: \$17.50\* TENT: \$25\* PA: \$12.502 1: 35 total RV sites, can accommodate RVs up to 60ft, picnic tables at each site, garbage pick-up, and pavilion for groups.

D: NOTE: Currently NOT "GPSable". Please follow written out directions. Exit 212 at West Branch off I-75. Go right 1.5 miles to Old M-76. Take right, 3.5 miles south to CG on the right.