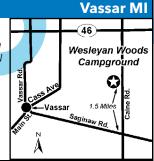

## 18 WESLEYAN WOODS CAMPGROUND

4320 Caine Rd, Vassar MI 48768 GPS: 43.386213, -83.522451 P: (989) 823-8840

W: wesleyanwoods.org RV: \$41-50\* PA: \$20.50-25\* 1: 198 total RV sites (80 W/E & 118 FHU), can accommodate RVs up to 45ft, RV storage, horseshoes.

D: Located 8 miles from Caro and 14 miles from Frankenmuth. Located between M-46 and W. Saginaw Rd (North-East of Vassar). Campground is 1.5 miles N of Saginaw Rd and 1.25 miles S of M-46 on the W side of the road.