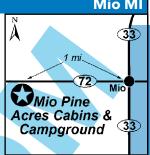

## 8 MIO PINE ACRES CABINS AND CAMPGROUNDS

1215 W 8th St, Mio MI 48647 **GPS:** 44.652152, -84.145462 **P:** (989) 826-5590, (800) 289-2845

W: www.miopineacres.com **E:** info@miopineacres.com

RV: \$37-41\* PA: \$18.50-20.50\*

D: One Mile West of Mio on M-72. 1215 West 8th Street (M-72).

N: PA is valid Mon thru Thurs only. PA is not valid during holidays, weekends (Fri, Sat, Sun) and for groups and rallies. Cash only. Pets welcome. Pet breed restrictions. \*Rates are for 2 adults, \$5 for each