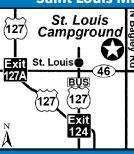

## 17 ST LOUIS CAMPGROUND

8489 N Bagley Rd, Saint Louis MI 48880 **GPS:** 43.410928, -84.567933

P: (989) 681-2581

W: https://www.stlouiscampground.org/

RV: \$30\* PA: \$15\* TENT: \$30\* PA: \$15\* 1: 270 total RV sites, can accommodate RVs up to 40ft.

D: Located 2 miles from St Louis and 4 miles from Alma. Located on M-46, just two miles east of St.

N: Open May 1st thru October 31st weather permitting. PA is valid for 3 nights per stay. PA is not valid the first two weeks of August. \*Prices are subject to change.

## Saint Louis MI