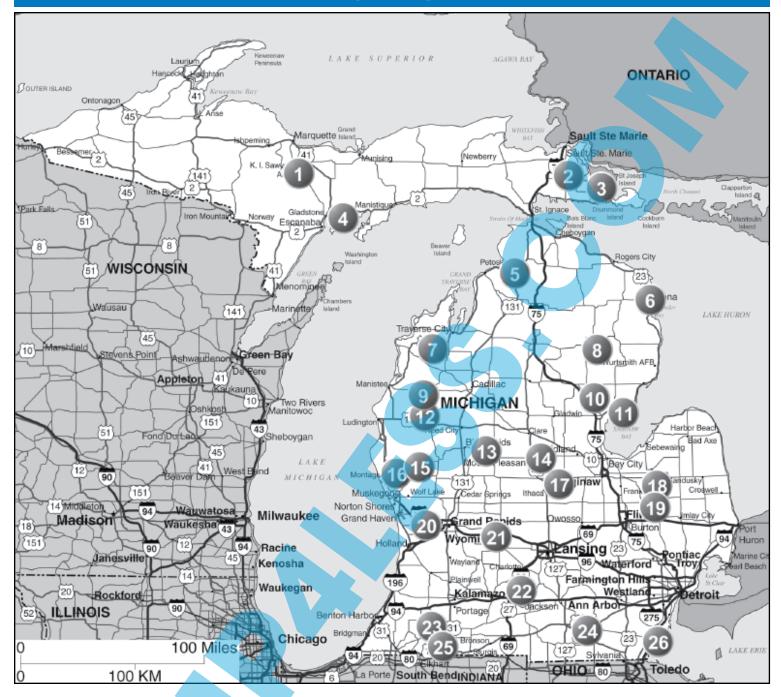

### **22**BELLEVUE CAMPGROUND (TRAVEL TRAILER CLUB OF THE MIDWEST)

7418 Baseline Hwy, Bellevue MI 49021 **GPS:** 42.425803, -84.9837

**P:** (269) 763-3551 **W:** www.ttcm.org

E: ttcm\_bellevue@yahoo.com

E: ttcm\_bellevue@yahoo. RV: \$24 PA: \$12 TENT: \$24 PA: \$12

# I: Bellevue campground is 80 acres of wooded and rolling hills. The campground has marked trails with rest benches, a large recreation building with kitchen, two picnic shelters and group sites available. 82 regular sites will accommodate any size RV.

D: Located 16 miles from Marshall and 26 miles from Battle Creek. I-69 (Exit 48), M78, (Butterfield Hwy) West 1mile to Babcock Rd. then South 1 mile to Baseline Hwy. West to campground. Campground is located on the North side of Baseline Hwy.

# N: Open second weekend in May. Closed first weekend in October. PA not valid on weekends (Fri & Sat). PA valid for 14 nights per year. Memorial Day, and Labor Day Campground is closed to outside camping. Self contained units only. (No showers, we do have outhouses). Cash or Checks Only. Reservation not needed.