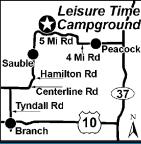

## 12 LEISURETIME CAMPGROUND

9214 West 5 Mile Rd, Irons MI 49644 GPS: 44.059842, -85.981391

P: (231) 464-6614

W: www.leisuretimecampground.com E: leisuretimecampground@aol.com RV: \$35-37\* PA: \$17.50-18.50\* 1: 62 total RV sites, can accommodate RVs up to 33ft, water, sewer, ice, propane, fire rings, RV storage, horseshoes, fishing, and nature watching

D: Located 18 miles from Baldwin and 31 miles from Ludington. North Directions: North of Baldwin 10 miles on M-37, turn left on 4 Mile Road (Peacock), go 7 1/2 miles to campground. East Directions: East of Ludington and Scottville on US-10 to Branch, turn left on Tyndall Road, go 11 miles to campground.