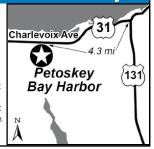

## 5 SUN OUTDOORS PETOSKEY BAY HARBOR

5505 Charlevoix Ave, Petoskey MI 49770 GPS: 45.357722, -85.054148 P: (231) 348-2400

RV: \$95-250\* PA: \$47.50-125\*

W: www.sunoutdoorspetoskeybayharbor.com E: petoskeybayharbor@sunoutdoors.com

D: Take US-131 N and turn left onto US-31 S/Charlevoix Ave. Follow US-31 S/Charlevoix Ave about 4.3 miles and the resort will be on the left. Closest interstate is I-75.

N: Open April 26 thru Oct 31,2024. During Peak Season (from Mem Day thru Labor Day): PA valid Sun-Thurs, 2 nights minimum, 4 nights maximum, and not valid holidays/holiday weekends and special events. Not valid during July 1-August 30. During Off Season (before Memorial Day and after Labor Day): Passport America discount is valid any time except during holidays/holiday weekends and special events. 2 nights minimum stay, and 5 nights max with PA discount. Passport America discount cannot be combined with other discounts, group rates, special offers or promotions. Subject to availability. \*Rates vary based on time of year, type of RV site and occupancy. Rates are based upon 2 adults/4 kids.

#### **Petoskey MI**

shuffleboard, volleyball, horseshoes, hiking, ATV, and pavilion.