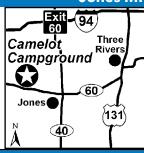

## W/DPOLATV & CC & A **25 CAMELOT CAMPGROUND**

RIG FHU WIFI HIT WD POOL FINE CLUB NOUSE WO

PULL BACK FHU 20 30 50 DUNP AR CABLE WIF I + I +

14630 M-60, Jones MI 49061 GPS: 41.90949, -85.851075

P: (269) 476-2473

D: Located 12 miles from Three Rivers. 2 miles west of M-40.

N: P.A. discount is valid Monday through Thursday. P.A. discount is valid for 1 night. P.A. discount is not valid during holidays and holiday weekends. Reservations are recommended, but drive-ups are welcome.