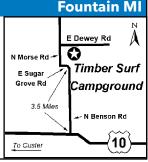

#### 12 TIMBER SURF CAMPGROUND

6575 E Dewey Rd, Fountain MI 49410 GPS: 44.018674, -86.116532 P: (231) 462-3468 W: www.timbersurfresort.com

E: info@timbersurfresort.com RV: \$30 PA: \$15 TENT: \$20 PA: \$10

D: Located 20 miles from Ludington. From US 10 & Benson Rd. Go north 3.5 miles to Sugar Grove Rd. Turn west at .75 mile onto Morse Rd. Turn north 1 miles to Dewey Rd. Turn east 1/2 mile to campground.