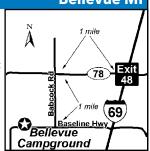

#### 7 SUNNYWOODS CAMPGROUND

14065 Honor Hwy, Beulah MI 49617 **GPS:** 44.65934, -85.956824

**P:** (231) 383-2580 **W:** www.sunnywoodsresort.com

RV: \$24-55\* PA: \$12-27.50\*

BIG FHU 300 500 PIP WD POOL TO THE POOL TO

1: 44 total RV sites, can accommodate RVs up to 42ft, children's area, and adjacent to river.

**D:** Located 3 miles from Honor, and 10 miles from Interlochen. Located on US 31, just 20 minutes west of Traverse City and three miles east of Honor.

**N:** Open Memorial Day through November 15th (weather permitting). PA is not valid on weekends, special events days or during holidays. Pets allowed. \*Additional charge per day for pets. \$3.00 add'l charge per day for 50 Amp.