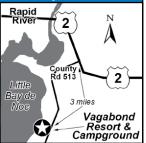

#### 4 VAGABOND RESORT AND CAMPGROUND

8935 County 513 T Rd, Rapid River MI 49878 GPS: 45.869606, -86.948478

P: (906) 474-6122

W: www.vagabondresort.com

E: vagabondresort@charter.net

RV: \$30-35\* PA: \$15-17.50\* TENT: \$20\* PA: \$10\*

1: 56 total RV sites (10 FHU & 46 W/E), can accommodate RVs up to 41ft, phone, ping pong, basketball,

D: Located 6 miles from Rapid River and 19 miles from Escanaba. Located 3 miles E of Rapid River on

US 2. Then go south on County Rd 513 for 3 miles. Resort entrance is on the right.

Rapid River MI