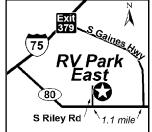

## 2 RV PARK EAST

16768 S. Armstrong Loop, Kincheloe MI 49788 **GPS:** 46.261383, -84.46075 P: (906) 495-3023, (906) 495-5350 RV: \$20 PA: \$10

1: 64 total RV sites, can accommodate any size RV. Park offers 1 comfort station, phone, e-mail access, and more!

D: Located 18 miles from Sault Ste. Marie and 32 miles from St. Ignace. From North or South I-75, take exit #379 Gaines Highway. Travel east on Gaines Hwy 3.4 miles. Turn right at the stop sign on M-80, travel 1.1 mile. Turn right on Riley Road. RV East will be on the right.

## Kincheloe MI