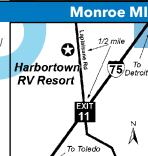

## **26 HARBORTOWN RV RESORT**

14931 Laplaisance Rd, Monroe MI 48161 **GPS:** 41.887263, -83.395997

P: (734) 384-4700 W: www.harbortownrv.com E: harbortown@harbortownrv.com RV: \$59-72\* PA: \$29.50-36\* 1: 250 total RV sites (150 W/E). Can accommodate RVs up to 45ft. Leveled and Paved Sites. Resort offers free WiFi, Family Entertainment Go Kart Center featuring Go Kart Track, Miniature Golf, Arcade, Baseball/ Softball Batting Cages, and much more!

D: Located 24 miles from Toledo and 40 miles from Detroit. From I-75: Take Exit 11 for Laplaisance Rd (.5 mi). Turn right at Laplaisance Rd (.6 mi to entrance).

N: P.A. discount is valid for 2 days maximum. PA discount is valid during the months of April, May, BIG PULL BACK FHU PHU AMP AMP AMP DUIP CABLE WIFT HIM August, September, and October. P.A. discount is not valid during weekends (Friday & Saturday) and Holidays. \*\$5.00 additional charge for Pull Through Sites Holidays. \*\$5.00 additional charge for Pull Through Sites.