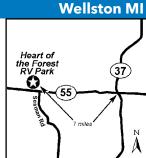

## 9 KESTELWOODS CAMPGROUND

10860 W 48 1/2 Rd, Wellston MI 49689 **GPS:** 44.186247, -85.799293

P: (231) 862-3476 W: www.kestelwoods.com RV: \$55\* PA: \$27.50\* 1: 96 total RV sites, can accommodate RVs up to 60ft. Playground, restaurant, store on site (Beer, Wine, Liquor, Groceries, and Camping Supplies), propane, nature trails, nature watching, volleyball and

D: Located 25 miles from Cadillac, 2 1/2 miles south of M55 & M37 on M37 & 48 1/2 Road.

N: Open April 22nd to October 22nd. PA is not vaild Friday, Saturday and Sunday nights from Memorial Day thru Labor Day. \*Rates are for two people, \$5.00 for each additional adult. \$1.00 for each additional child.

## To Cadillac **(55**) Kestelwoods 2 1/2 mi Calmpground C) W 48 1/2 Rd.

**Wellston MI** 