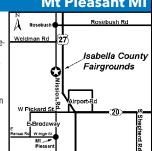

#### 14 ISABELLA COUNTY FAIRGROUNDS

500 N Mission, Mt Pleasant MI 48858 **GPS:** 43.647678, -84.76805 P: (989) 773-9070, (989) 773-3308 W: www.isabellacounty.org/dept/fair

RV: \$40 PA: \$20

1: 73 total RV sites, can accommodate any size RV.

D: Located 2 miles from Mt Pleasant and 70 miles from Lansing. From N: Exit US 127 at Rosebush, turn R on Rose bush Rd and continue to Mission Rd. Turn Lon Mission Rd and continue S 3.5 mi to Isabella County Fairgrounds (on the L). From S: Exit US 127 at M 20 exit. Turn R on M 20 (Pickard Rd) and continue 1/2 mi to Isabella Rd. Turn R onto Isabella Rd and go 2 mi to Baseline Rd. Turn L onto Baseline Rd and continue for 1 mi to Fairgrounds (on the R). From E: Turn R off M 20 (Pickard Rd) onto Isabella Rd. Continue on Isabella Rd for 2 mi to Baseline Rd. Turn L onto Baseline Rd and continue for 1 mi to fairgrounds (on the R). From W: Turn L off M-20 (W High St) onto Mission Rd. Stay on Mission Rd, must veer L 1/4 mi from E M 20 (Pickard Rd) to stay on Mission Rd. Stay on Mission 3.25 mi. Fairgrounds will be on the R.

## Mt Pleasant MI