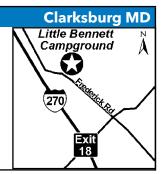

## **1**LITTLE BENNETT CAMPGROUND

23705 Frederick Rd, Clarksburg MD 20871 GPS: 39.246659, -77.290803 P: (301) 528-3430 W: littlebennettcampground.org E: littlebennettcampground@montgomeryparks.org RV: \$75 PA: \$37.50 I: 25 total RV sites, can accommodate RVs up to 60ft, ice, jumping pillow, pedal kart track, volleyball, basketball, hiking, and weekend activities.

**D:** I-270 S: Take Exit 18, turn left at light and then turn left on Frederick Rd. Entrance is on right. I-250 N: Take Exit 18, turn left on Frederick Rd, entrance will be on right.

N: Open year-round! PA is valid Monday thru Thursday only.