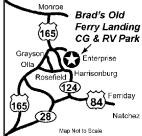

D: From Monroe, LA take US 165 to Grayson. In Grayson, turn left (east) on LA126, and go to Rosefield. In Rosefeld turn left (east on LA 124). From Natchez, MS take US 84 west through Jonesville then go West on LA Hwy 124 West through Harrisonbury to Enterprise. From Alexandria, LA take US 165 N to Olla, LA, then take La Hwy 124 E to

## **Enterprise LA**

**Duson LA** 