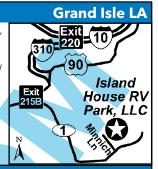

#### 19 ISLAND HOUSE RV PARK, LLC

118 Minnich, Grand Isle LA 70358 **GPS:** 29.236481, -89.989309

**P:** (985) 360-6451

W: www.islandhouservpark.com E: lannyslbt@yahoo.com RV: \$35\* PA: \$17.50\*

FHU AMP AMP W/D

1: 15 total RV sites, concrete pads, one block from beach (Gulf of Mexico), near fishing, birding, butterfly dome, beach activities, activities for snow birds, post office, grocery store nearby.

**D:** From I-10 (Near New Orleans): Take I-310 to Route/Highway 90 W. Exit Highway 90 West onto LA Highway 1 South and go approx. 55 miles to Grand Isle. RV Park is on Minnich Lane, second street past post office.