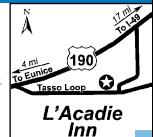

D: Located 2.5 miles from Eunice and 12 miles from Church Point. L'Acadie Inn is at the crossroads of U.S. Highway 190 East of Eunice and Highway 95 South to Church Point.

N: Open year-round. PA is valid for 4 nights max. PA is not valid during Mardi Gras season (call for details). No smoking. Credit cards accepted. Pets welcome (some restrictions), please request pet policy. \*Plus tax. Rates are for 2 people. \$5 for each additional person.

#### Eunice LA

**Eunice LA** 