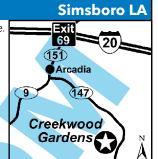

#### **2** CREEKWOOD GARDENS

2146 Hwy 147, Simsboro LA 71275 **GPS:** 32.490606, -92.874208 **P:** (318) 263-2518, (318) 548-3678

E: cwdgardens@aol.com RV: \$50 PA: \$25 1: 20 total RV sites, can accommodate RVs up to 38ft, cabin rentals, BBQ grills. Wedding Venue available. Please call or see website for details.

**D:** Located 16 miles from Ruston and 6 miles from Arcadia. From I-20, take Exit 69 and go south approximately 2 miles south, and then turn left onto LA-147/Jonesboro Rd. Go approximately five miles and the park is on the right.

Vidalia LA