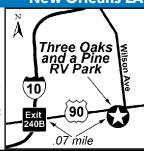

#### 17 THREE OAKS AND A PINE RV PARK

7500 Chef Menteur Hwy, New Orleans LA 70126 **GPS:** 30.012109, -89.999628

P: (504) 779-5757 W: www.threeoaksrv.com E: threeoaksrv@gmail.com

RV: \$80\* PA: \$40\*

BIG 30 50 The WIFI IT CLUB IN CHUSE IN COURT IN

1: 30 total RV sites, can accommodate RV's up to 80ft, pass-code security gated entrance. 24/7 security monitoring. Public transportation across the street.

D: Located 5 miles from Downtown New Orleans and French Quarter. From I-10 take exit 240B for US-90E Chef Highway. We will be on the right 0.7 miles.

#### **New Orleans LA**