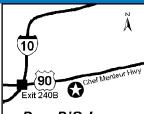

#### **17) PARC D'ORLEANS, INC**

BIG PULL BACK FHU 30 50 CABLE WIFI FIF WWD AMP AMP TV

CLUB GAME GYM A LA CC

7676 Chef Menteur Hwy, New Orleans LA 70126 **GPS:** 30.012979, -89.997059 P: (504) 243-3052, (662) 422-1974

W: www.parcdorleans.com E: cliverett@bellsouth.net RV: \$64\* PA: \$32\*

1: 74 total large RV sites, can accommodate RVs up to 45ft.

D: From I-10: Take Exit 240 (Chef Menteur Hwy) Exit Parc D'Orleans is .7 of a mile East.

**New Orleans LA** 

Parc D'Orleans

BIG PULL FHU 15 20 30 50 FM WIF W/D STARE

ICE