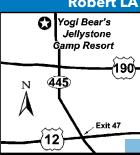

#### 12 YOGI BEAR'S JELLYSTONE CAMP RESORT

46049 Hwy 445, Robert LA 70455 **GPS:** 30.519602, -90.34548 P: (985) 542-1507

W: www.jellystonela.com E: yogibear@jellystonela.com RV: \$45-70\* PA: \$22.50-35\*

1: 374 total RV sites accommodating RVs up to 40 feet. Resort offers pavilions, kayaks, paddleboats, mini-golf, firewood, LP gas, fishing lake, groceries, snack bar, kiddie pool, horseshoes, recreational activities, playground and much more! Planned recreational schedule March through November.

D: Interstate 12, Exit 47, then 3 miles north on left side.

N: Open year-round! Excludes holidays and holiday weekends/weeks. Passport America discount AVAILABLE Sunday though Thursday, after Labor Day Weekend through before Memorial Day Weekend. P.A. discount is NOT VALID Memorial Day Weekend through Labor Day Weekend. Not valid with other discounts or offers. Seasonal discounts PULL BACK FHU 20 30 50 DUIP IN THE WEITHOUTH DAY WEEKEND (THOUGH LAUGH DAY WEEKEND, NOT VALID WITH OTHER DISCOURS OF OHERS, Seasonal discounts of the Seasonal discounts of th \*Full price rate increases during summer and holidays. Rates are for two people per night, each additional person is \$25.00. YOGI BEAR and all related characters and elements are trademarks of TM & © Hanna Barbera. (\$23)

#### Robert LA

rtforget