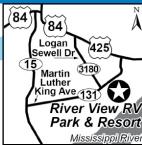

#### 5 RIVER VIEW RV PARK & RESORT

800 Martin Luther King Ave, Vidalia LA 71373 **GPS:** 31.555932, -91.435102 **P:** (318) 336-1400, (888) 628-2430 **W:** www.riverviewrypark.com

E: info@riverviewrvpark.com

RV: \$32.96-44.96\* PA: \$16.48-22.48\*

PULLIBACK FHU A0 30 50 WIFI FI FIF WD

**I:** 135 RV sites, antenna TV, rally/meeting room, groups/rallies welcome, free shuttle to casino, gift shop w/RV supplies/some groceries and much more!

D: From W on US Hwy 65/84, turn R at the intersection of Logan Sewell Dr/LA3180 - approx 1 mi W of Vidalia. At intersection there is a traffic light and Shell Station on L. Follow Logan Sewell Dr/LA 3180. Drive 2 mi, turn L on LA131/Martin Luther King Ave. Drive 1 mi, turn R at the RV Park sign. From E on Hwy 65/84, as you cross the MS River Bridge at Natchez, MS, turn L at the foot of bridge on LA131/Martin Luther King Ave. Drive 1 mi, turn L at RV Park sign.