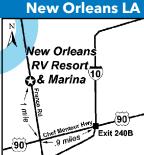

#### 17 NEW ORLEANS RV RESORT & MARINA

6001 France Road, New Orleans LA 70126 **GPS:** 30.023054, -90.0344

W/D ABBQ STAME TI IN CCICE R

P: (504) 286-8157

W: https://www.neworleansrvresort.com E: reserve@neworleansrvresort.com RV: \$82\* PA: \$41\*

1: 150 RV sites, accom RV's up to 45', recreation pavilion, dog run, hot tub, pool table, store, guest lodge, & restaurant

D: Coming from E going W on I10, exit to the R at EX240B Chef Hwy (90). At stop sign at the bottom of the off ramp, turn R onto Chef Hwy (90). Continue on Hwy 90 W 0.7 mi to top of bridge and exit to the R on France Rd exit. At stop sign at bottom of the off ramp, turn L on France Rd, & go 1.1 mi to park on R. Coming from W going E on I-10, exit to the R at EX239B, Louisa St N. Go to stop sign at bottom of off-ramp & turn L on Louisa St N. Go to 2nd stop light, 0.2 mi and turn R on Hwy90 E. Continue on Hwy90 E in the R lane for 0.2 mi & exit to the R at France Rd exit (prior to crossing the bridge). At the stop sign, turn L on France Rd (Trinity Yachts will be on your R after you turn), & go 1.2 mi. Entrance on R.