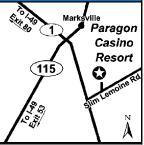

#### 6 PARAGON CASINO RESORT

124 Earl Barbry Sr Blvd, Marksville LA 71351 **GPS:** 31.10592, -92.05531 **P:** (318) 253-1946, (800) 642-7777 **W:** www.paragoncasinoresort.com

W: www.paragoncasinoresort.co RV: \$28-38\* PA: \$14-19\*

**D:** From South: I-49, take Exit 53, follow signs to casino. From North: I-49, take Exit 80 to LSUA, turn left at caution light, and go right on LA 1.

**N:** PA discount is valid for 5 nights max per month. Reservations are preferred. PA not valid on Executive Sites (\$40-50.00 are the regular rates). Rates will increase during Holidays or Concert Nights, please call for details. PA not valid with any other discounts. Pets must be on leash and cleaned up after. \*PLUS TAX and resort fee. Sunday - Thursday Rate: \$28.00, P.A.: \$14.00. Friday/Saturday Rate: \$38.00, P.A.: \$19.

#### Marksville LA