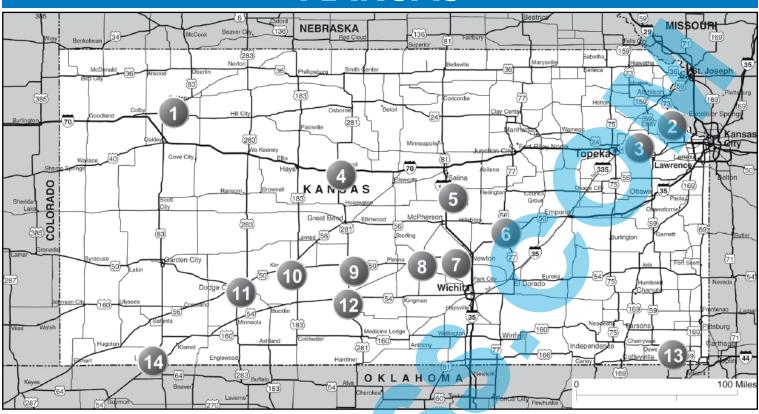

## Kansas

| 1 | Rexford Shepherd's Staff RV Park +                     | PG. 91 | 8  | South Hutchinson Lighthouse Landing RV Park & Cabins | PG. 91 |
|---|--------------------------------------------------------|--------|----|------------------------------------------------------|--------|
| 2 | Easton Tranquility RV Park                             | PG. 90 | 9  | Saint John Pine Haven Retreat                        | PG. 91 |
| 3 | <b>Grantville</b> Topeka Hilltop Campground $\Delta$ + | PG. 90 | 10 | Kinsley 4 Aces RV Park                               | PG. 90 |
| 4 | Russell Fossil Creek RV Park                           | PG. 91 | 11 | Dodge City Blue RV Park                              | PG. 89 |
| 5 | Assaria Lakeside Recreation Park +                     | PG. 89 | 12 | Pratt The Evergreen Inn-Motel & RV Park              | PG. 91 |
| 6 | Marion Marion County Lake Campground                   | PG. 90 | 13 | Oswego Hillside RV Park                              | PG. 91 |
| 7 | Halstead Spring Lake RV Resort                         | PG. 90 | 14 | Liberal Seven Winds RV Park                          | PG. 90 |