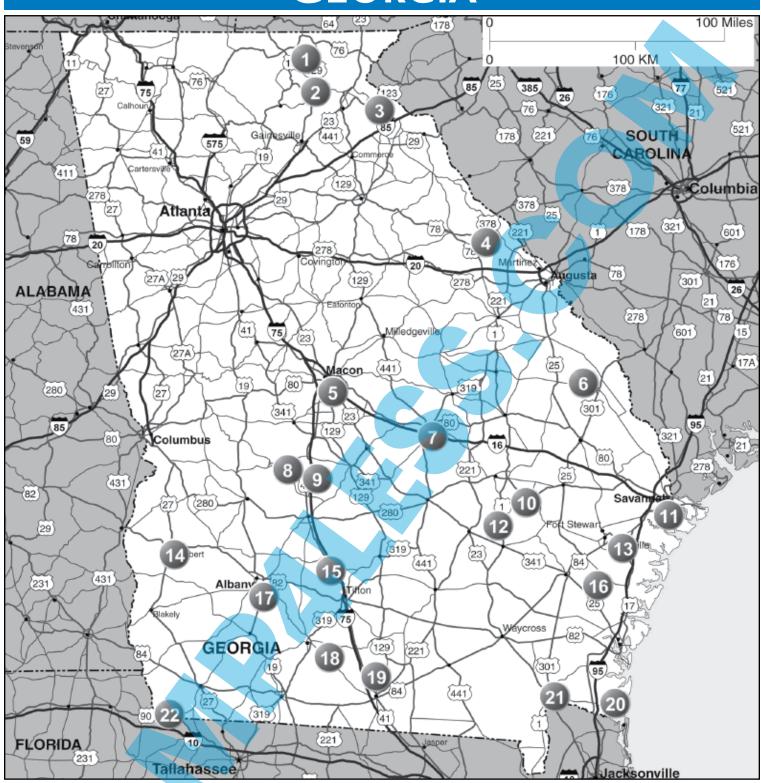

## Georgia

| 1 | <b>Blairsville</b> Trackrock Campground & Cabins $\Delta$ | PG. 75 | 9                                                                                                                            | Unadilla Southern Trails RV Resort                         | PG. 78 |
|---|-----------------------------------------------------------|--------|------------------------------------------------------------------------------------------------------------------------------|------------------------------------------------------------|--------|
| 2 | <b>Cleveland</b> Timber Ridge Resort $\Delta$ +           | PG. 76 | 10                                                                                                                           | Lyons Hidden Forest RV Club                                | PG. 77 |
| 3 | Toccoa Currahee RV Park                                   | PG. 78 | 11                                                                                                                           | Savannah Creekfire RV Resort and Campground, A Cove Resort | PG. 78 |
| 4 | Washington Feathered Camp'N Acres                         | PG. 78 | 12                                                                                                                           | Hazlehurst Towns Bluff Park                                | PG. 76 |
| 5 | Macon The Shrine Park                                     | PG. 77 | 13                                                                                                                           | Hinesville Happy Campers RV Park                           | PG. 77 |
| 6 | Rocky Ford Ponderosa RV Park, Inc                         | PG. 78 | 14                                                                                                                           | Cuthbert City Limits RV Resort                             | PG. 76 |
| 7 | Dublin Honeysuckle Farm RV Park                           | PG. 76 |                                                                                                                              | ·                                                          |        |
| 8 | Montezuma Roadhouse RV Park $\Delta$                      | PG. 77 | Also Offers: $\Delta$ = 50% Off Tent Rate, +=Rental Accommodations<br>(Cabins, Hotel Rooms, Etc) Discounts - See Pgs 268-278 |                                                            |        |