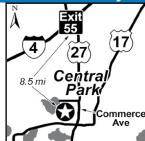

#### **23 CENTRAL PARK RV COMMUNITY**

1501 W Commerce Ave, Haines City FL 33844 GPS: 28.117467, -81.646144

P: (843) 896-0700

W: https://www.sunoutdoors.com/florida/central-park

BIG PULL FHU 30 50 THOU DUIP WIFI WIFI

E: centralpark@suncommunities.com RV: \$50-130\* PA: \$25-65\*

GAME POOL IN TABLE IN THE POOL IN TABLE

THE POOL CLUB A COMMENT OF THE POOL CLUB ADDRESS OF THE POOL CLUB ADDRE

1: 351 total RV sites, 13 pull thrus for RVs up to 45ft, average lot size 30'x60', full hookups, sites include concrete pad and picnic table, 2 large clubhouses, RV supplies, bocce ball, pickleball, darts, billiards, crafts, pool table, entertainment, exercise classes, church services and planned activities during winter season.

D: From I-4: take Exit 55 on US Hwy 27 s (Haines City/Clermont). Travel south for 8 miles. Turn right on Commerce Ave at traffic light. Go 1/4 mile and turn left into RV Park.

N: PA not valid January thru March, during holiday and special events. PA is valid for 3 nights max. PA based on time of year, type of RV site and occupancy. Rates based on 2 people per site, \$5.00 for each