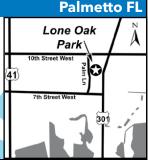

Rates are for 2 people. \$3 for each additional person per day. \$25 to wash RV.

## Palmetto FL 41 Coach House 49th St E

BIG BACK FHU 30 50 W/D HOT CLUB GYM FOR POOL HOUSE GYM

CLUB GAME HOUSE ROOM A CC

#### 30 LONE OAK PARK

115 - 10th Street West, Palmetto FL 34221 GPS: 27.519362, -82.564144

P: (941) 981-9212 W: www.lone-oak-park.com E: chrissyj@earthlink.net RV: \$35\* PA: \$17.50\* 1: 50 total RV sites, can accommodate RV's up to 45'.

D: Located less than a mile from Palmetto and 4 miles from Ellenton. West of I-75 on Hwy 301. Located at the intersection of Hwy 301 and Hwy 41.

N: Open year-round. PA is valid only during July and August. PA is valid for 2 nights. Reservations and drive ups welcome. Credit cards accepted. Pets welcome under 25 pounds. \*Plus 11% bed and breakfast



BIG PULL BACK FHU 30 50 WIFI FIT WWD

CLUB CC

#### 30 WINTERSET RV RESORT

8515 US 41 N. Palmetto FL 34221 **GPS:** 27.59046, -82.54034 P: (941) 722-4884, (877) 946-8376 W: www.wintersetrvresort.com E: winterset@newbymanagement.com RV: \$40-65\* PA: \$20-32.50\*

1: 36 RV sites (16 sites are water and electric only). Can accommodate RVs up to 40+. Biking, pool table, phone, shuffleboard, floating dock and dog park. Planned activities in the winter.

D: From S: I-75 N Exit 228 toward St Petersburg Sunshine Skyway Bridge. Exit 2 Palmetto, at stop sign at base of exit ramp turn R, entrance is 1/4 mi N on the L. From N: 1-75 S Exit 228 toward St. Petersburg Sunshine Skyway Bridge. Exit 2 US 41/Palmetto, at stop sign at base of exit ramp turn right, entrance is 1/4 mi N on the L. From I-275