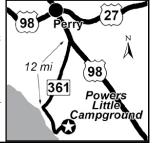

D: Located 5 mi from Arcadia & 20 mi from Port Charlotte. Traveling South from Sarasota on I-75, Exit at Hwy 72 (Clark Rd) & travel E for approximately 45 mi. Hwy 72 will dead end at Hwy 70 in Arcadia. Turn right onto Hwy 70 & go approximately 4 mi. Then turn left onto 17 N & go approximately 5 mi. Turn left on CR 660. Turn right on Cubitis Ave & travel 1/2 mi to Cross Creek RV Resort.