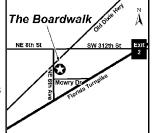

#### 40 THE BOARDWALK RV AND MOBILE HOME RESORT

100 NE 6th Ave, Homestead FL 33030 **GPS:** 25.471407, -80.468819 P: (305) 248-2487, (800) 410-5182

W: www.boardwalkrv.com E: boardwalkrv@gmail.com RV: \$95\* PA: \$47.50\*