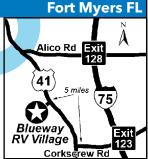

#### 36 BLUEWAY RV VILLAGE, A COVE RESORT

19370 S Tamiami Trail, Fort Myers FL 33908 **GPS:** 26.45759, -81.83105

P: (239) 267-8448 W: www.covecommunities.com

E: BluewayRvVillage@CoveCommunities.com

RV: \$64\* PA: \$32\*

PULL BACK FHU 30 50 WIF I I I WD POOL HOT HOT CLUB GYM (CLUB HOUSE GYM)

1: 375 total RV sites, can accommodate RVs up to 45ft, on 30 acres, concrete patios, sports courts, corn hole, outdoor chess, resort boutique, community fire pit, car wash, dog park, pet agility course, outdoor fitness cente<mark>r, recrea</mark>tion center, golf cart rentals, and swimming pool complex w/2 heated pools, hot tub, several TV's, new outdoor furniture, and an updated laundry facility.

D: Located conveniently between Ft Myers & Naples. From I-75 Southbound - take EX128 and turn W onto Alico Rd. Go approx 4 miles to US41 S. Go approx 3 mi and turn R onto Santa Elena Dr. From I-75 Northbound - take EX123 and turn Lonto Corkscrew Rd. Go approx 5 mi to US41 N, and go 5 mi. Turn Lonto Santa Elena Dr.

N: All age, pet friendly May-Oct. PA not valid October thru April. PA not valid during holidays and holiday weekends. PA applies to daily rate only & cannot be combined wianother discount or special offer. Reservations not available online. 3 dogs max allowed. \*Rates based on 2 people (not including children under 18). \$5 for eadh add'l person.