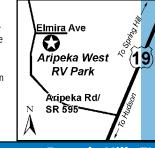

#### **22** ARIPEKA WEST RV PARK

9230 El Mira Ave, Aripeka FL 34679 GPS: 28.427819, -82.659755

P: (727) 868-9324 RV: \$40 PA: \$20 TENT: \$40 PA: \$20 1: 34 total RV sites, can accommodate RVs up to 50ft, drink machine, and covered picnic area.

D: Located 5 miles from Spring Hill and 3 miles from Hudson. Located between Spring Hill and Hudson. From Hwy. 19 - go west on SR595 to El Mira Ave. Go to the end of El Mira Ave (one block), and the office and RV Park is on the right.

N: P.A. discount is valid for 4 nights max. Pets are welcome, must be on leash and accompanied when