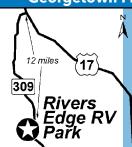

#### **14 RIVERS EDGE RV PARK**

1393 CR 309, Georgetown FL 32139 **GPS:** 29.393264, -81.643894

P: (386) 467-7147 W: www.riversedge-rvpark.com

RV: \$60\* PA: \$30\*

POOL CC & B

1: On the St Johns River and the mouth of Lake George for all you anglers out there. 40 total RV sites, can accommodate RV's up to 45ft, concrete patios, community pavilion, fishing docks with boat slips, rental accommodations/cabins.

Turn right at the large blue buoys.

D: Located 10 miles from Crescent City. Take US Hwy 17 S to CR 309 S past Welaka towards Georgetown.

N: PA discount is not valid October 31st thru April 31st. PA is valid Sunday thru Thursday nights only. PA not valid during weekends and holidays. Reservations accepted only 3 days prior to arrival. Must mention PA at time of making a reservation. No discounts on tent sites. Pets welcome. \*Plus tax and metered electricity.