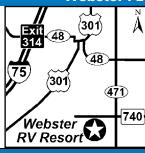

## **FLORIDA**

| 1   | Defuniak Springs Bass Haven Campground                    | PG. 53 | 4   | Quincy Ingram's Marina & Campground                  | PG. 66 |
|-----|-----------------------------------------------------------|--------|-----|------------------------------------------------------|--------|
| 2   | Cottondale The Hitchin Post Corral and Campground RV Park | PG. 51 | 4.2 | Tallahassee Lakeside Travel RV Park                  | PG. 69 |
| 2.2 | Marianna Stay N Go RV                                     | PG. 60 | 5   | Jacksonville Crosslake RV                            | PG. 57 |
| 2.3 | Panama City / Fountain Pine Lake RV Park                  | PG. 64 | 6   | Mayo Cindy's Motel & RV Park                         | PG. 60 |
| 3   | Holt River's Edge RV Campground △                         | PG. 56 | 6.2 | Mayo Suwannee River Rendezvous Resort And Campground | PG. 60 |