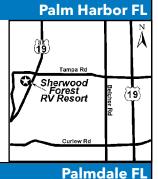

Palm Harbor Fl Lake Tarpoi **BaylAire** RV Park ∂19' **584**) Curlew Rd 586

#### **25 SHERWOOD FOREST RV RESORT**

175 Alternate 19 South, Palm Harbor FL 34683 GPS: 28.067313, -82.769611

P: (727) 784-4582, (800) 413-9762 W: www.sherwoodrvresort.com

E: sherwoodrv@aol.com RV: \$65-105\* PA: \$32.50-52.50\* 1: 104 total RV sites, can accommodate RVs up to 45ft. WiFi in Rec Hall with planned activities during season. Pool table. Beauty Salon.

D: Located 10 miles from Tarpon Springs and Clearwater. At the SW corner of Alt. 19 and Tampa Road.

N: Open year-round! PA discount is not available December 15th through April 15th. PA discount is valid for 4 days. Well behaved dogs, kept on a leash, and cleaned up after are accepted. \*Rates are for two people, \$4.00 for each additional person.



BIG PULLBACK FHU 30 50 FM WIFI FIN WWW. BBQ STOKE POOL HOT CLUB A PAIL CC 😯

#### 35 SABAL PALM RV RESORT AND CAMPGROUND

1947 Main St, Palmdale FL 33944 GPS: 26.965766, -81.308576

**P:** (863) 675-1778 W: www.sabalpalmrv.co E: sabalpalmrv@aol.com RV: \$40\* PA: \$20\* TENT: \$15\* PA: \$7.50\*

air conditioned club house with full kitchen, Saturday night in season Blue Grass Band, bicycle rentals, paddleboats and canoe rentals, BBQ, ice, petangue courts, 3 ponds, dog run, outdoor covered stage area, horse friendly (barbed wire pasture), firewood for sale, and electric gate with security cards. 20 additional acres for Large Jamborees.

D: From North: State Rd 27 S from Lake Placid, take CR 733 in Palmdale, left turn. Follow 1/2 mile to campground on your right. From South: 27 N from Moo