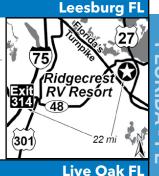

D: Directions from North I-75 South to Exit 314 - 3/10 mile East on SR 48 to right on Lowery St County Road 609. One block to park entrance. Directions from South I-75 North to Exit 314 -3/10 mile East on SR 48 to right on Lowery St County Road 609. One block to park entrance.

D: On I-75, take Exit 314. Go East on 48. Go through 3 traffic lights and cross over the railroad tracks to the stop sign. Turn left (North) on US 301. We are approx. 1.7 mi North on left hand side of road.

D: Take I-75 to Exit 314 - Turn East on Highway 48 - on Left.

N: PA not valid during holiday(s) and/or special event(s). PA is valid for 6 nights max. PA discount cannot be combined with any other discount(s), group rate(s), special offer(s) and/or promotion(s). \*Rates vary depending on the season, type of RV site and occupancy.