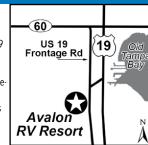

#### **25 AVALON RV RESORT**

16860 US Hwy 19 N, Clearwater FL 33764 **GPS:** 27.925219, -82.730777

P: (727) 531-6124 W: www.rhprvresorts.com E: avalon@rhp.com RV: \$60\* PA: \$30\*

1: Family friendly park with 258 total RV sites, lighted streets, can accommodate RV's up to 37ft.

D: Located 3 miles from Largo and 10 miles from St Petersburg. From the intersection of Hwy 60 and US Hwy 19 in Clearwater, go south on US Hwy 19 for approximately 2.6 miles and turn right onto US 19 Frontage Road. Go .3 mile and the resort entrance is on the right.

N: PA discount is valid for six nights max. PA discount cannot be combined with another discount or special offer and is subject to availability. Reservations at Avalon are subject to park discretion dependent on condition of RV. No refunds for early departure. \*Rates are subject to change without notice. All rates based on 2 person occupancy. Any additional person over 18 years will be an additional \$2 per day.