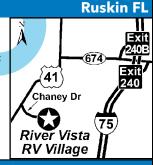

n left onto US Hwy 41/S Tamiami Trail. Then go 3.3 miles and turn left onto Chaney Drive. Follow to the park entrance. From I-75 Northbound, take Eixt 240, and turn left (west) onto FL 674/Collage Ave. Go approximately 3.5 miles and turn left onto US Hwy 41/Tamiami Trail. Then go 3.3 miles and turn left onto Chaney Drive. Follow to the park entrance.

N: 55+ Resort. PA discount is not valid April thru September. 3 nights minimum stay may be required to receive discount. PA discount is valid for 6 nights max. PA discount applies to daily rack rate and is based on availability. PA discount is not valid during holidays and special events. PA cannot be combined with another discount or offer. Reservations not available online. \*Rate are for 2 people. Additional charge for each extra person.



#### **27 SUN LAKE RV RESORT**

3006 14th Ave SE, Ruskin / Sun City Center FL 33570 **GPS:** 27.705776, -82.393867

W: www.sunlakervesort.com
E: sunlakerv@yahoo.com
RV: \$88-150\* PA: \$44-75\*

I: Waterfront RV Resort that is a short distance from Tampa Bay next to Sun City Center. 48 RV sites, can accommodate RVs up to 45ft. 32 acre bass lake for fishing, kayaking, & paddle boarding.

D: Exit 240 off Rt 75. West 3/10 mile on 674 to 33rd St (next to Ruskin Inn). 3/4 of a mile to Sun Lake on the right.

N: Open year-round! PA discount subject to availability. \*Rates are based on 2 people, \$10.00 for each additional person. \$10 addl charge for seasonal and holiday fee. \$10 addl charge per day for utilities.



#### BQ STUME POOL HOT CLUB POOL HOUSE POOL HOUSE

PULL FHU 20 30 50 CABLE