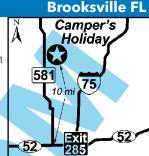

## Branford Fl 20.2 mi

River Run Campground 27 20.9 mi

BIG PULL FHU 20 30 50 WIFI FIN W/D ₽₩**₩**₩₩CC₽

GPS: 28.46293, -82.37063 P: (352) 796-3707 W: www.campersholiday.com E: campersholidaytr@bellsouth.net

RV: \$50\* PA: \$25\*

1: 66 paved and shaded RV sites. Can accommodate any size RV. Handicap access, free WiFi, biking, screened pavilion, shuffleboard, and lake. Planned weekly activities during the winter season including nightly fire pit.

D: Located 35 miles from Tampa and 60 miles from Orlando. From Tampa, going north: I-75 take exit 285. Go west on SR 52 approximately 2 miles. Turn north on CR 581. Travel approximately 9 mile. RV park located on the right.

N: PA discount is valid April - October with a maximum of 7 nights every 30 days. PA is not valid during holidays and special events. Sites are based on availability. Check Out: 11:00 AM. One recreational vehicle allowed per site. One tow vehicle allowed per site. Only two pets permitted per site. \*Rates include electric. Rates are based on two people, \$5.00 additional charge per day for each extra adult (18 and older). All rates are subject to change without