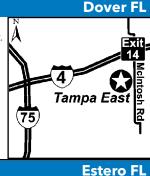

#### **24** TAMPA EAST RV COMMUNITY

4630 McIntosh Road, Dover FL 33527 GPS: 28.019603, -82.24489

P: (813) 659-2504

W: https://www.sunoutdoors.com/florida/tampa-east

E: tampaeast@suncommunities.com RV: \$56-100\* PA: \$28-50\*

D: Only 15 min to downtown Tampa and 45 min to Walt Disney World. Only 3 mi East of I-75 on I-4. From 1-4: Take Exit 14, which is McIntosh Rd and proceed South 1/4 mi to the resort entrance on the right.