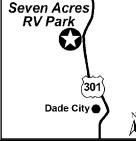

#### 20 SEVEN ACRES RV PARK

16731 US Hwy 301, Dade City FL 33523 **GPS:** 28.401631, 82.195726

P: (352) 567-3510 W: www.sevenacresrv.com E: SevenAcresRV@live.com RV: \$50 PA: \$25

I: Can accommodate RVs up to 42ft, on-site 24- hour accessible laundry facilities and mailboxes, new bocce ball and horseshoe pits, billiards, trash/recycling area. Monthly events calendar during active

D: Located 43 miles from Tampa and 61 miles from Orlando. Go one mile north of historic Dade City on US Hwy 301/98. The park is located on the west side of the Hwy. Located next door to Sunburst RV Park.