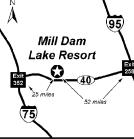

e of year, type of RV site, & occupancy.

#### 15 MILL DAM LAKE RESORT

18975 E Hwy 40, Silver Springs FL 34488 **GPS:** 29.176231, -81.837594

P: (352) 625-4500

W: www.milldamlakeresort.com E: stu@milldamlakeresort.com

RV: \$39.90 PA: \$19.95

BIG PULL BACK FHU 50 WIFI #I# W/D W/D

1: 20 total RV sites and can accommodate RVs up to 45'. Park also offers lake swimming and party pavilion for cook-outs.

D: Located 10 miles from Silver Springs and 15 miles from Ocala. From I-75 get off at Exit 352 and head East on Hwy 40 for 25 miles. Resort is on your left. From I-95 get off at Exit 268 and head West on Hwy 40. Go approximately 52 miles. Resort is on your right.

N: P.A. discount is valid for a minimum of 3 days. No dogs that are considered dangerous breeds or over

## Silver Springs FL



#### **15**THE SPRINGS RV RESORT

2950 NE 52nd Ct, Silver Springs FL 34488 **GPS:** 29.216559, -82.062071

P: (352) 236-5250 W: www.rvresorts.com E: thesprings@rvresorts.com

RV: \$50\* PA: \$25\*

I: 620 total RV sites, accommodates RVs up to 62ft, paved roads, shower house, laundromat, 17,000sq ft clubhouse, computer room, mail service on site, shuffleboard courts, BINGO, and planned activities.

D: From US Hwy 301 in Ocala, go east on Bonnie Heath Blvid for 3.7 miles. Then turn left onto FL-40/E Silver Springs Blvd. Go 1.4 mile and turn left onto NE 52nd Ct. The entrance will be on the right.

N: PA discount is valid for 3 nights max. Reservations by phone and drive-ups welcome. PA discount does not apply to an online reservation. \*Rate subject to Florida sales tax and tourist tax if