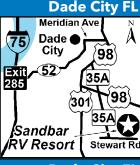

#### **24 SANDBAR RV RESORT**

40703 Stewart Rd, Dade City FL 33525 **GPS:** 28.28473, -82.14365 **P:** (352) 352-2561

W: https://livecobblestone.com/sandbar-rv **E:** SND@cobblestoneassets.com

RV: \$25-30\* PA: \$12.50-15\*

STORME CLUB POOL TABLE CC \$

BIG PULL BACK FHU 30 50 FN WIFI HIM W/D

1: 126 total RV sites, accommodates RVs up to 50ft, concrete pad, bingo, billiards, pet run, onsite management.

D: Located 5 miles from Dade City & Zephyrhills, and 25 miles from Lakeland. From I-75, take Exit 285 to Dade City on SR 52. Turn right onto Truck Route 98 S, and go 1/2 mile (veer left) on 35A to Richland. Follow 35A south 6 miles to Stewart Road and turn left.