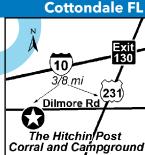

#### 2 THE HITCHIN POST CORRAL AND CAMPGROUND RV PARK

2492 Dilmore Rd, Cottondale FL 32431 **GPS:** 30.748204, -85.390082 P: (850) 849-3741

W: www.hitchinpostcorralandcampground.com E: hitchinpostRVpark2492@gmail.com

RV: \$50\* PA: \$25\*

1: 32 total RV sites on 30 acres. Very Big Rig Friendly. Level pull thrus with full hookups and asphalt, some site's up to 110 ft long, some partial hookups (with option to dump before leaving), owner lives on site, snowbirds and groups welcome, picnic tables at each site, fire rings upon request, firewood sold on-site, FREE fishing, 9 hole putting and chipping green, walking trails & 2 dog parks.

D: Located 42 miles from Panama City & 11 miles from Marianna. Exit 130 off the I-10. Then turn left & take 1st right on Dilmore Rd (across the street from Loves Truck Stop). Just up on the right.

N: Snowbirds welcome! PA discount valid for any length of stay. PA applies to nightly rate only & cannot be combined w/another discount or special offer. Office hours are 9AM-6PM. No add'l charge for early check-in or late check-out with management approval. We do not offer long term residence. Self contained units only. No showers, restrooms & tent sites. Credit cards and checks accepted. No add'l charge for add'l people, pets, or vehicles. \*Plus tax.