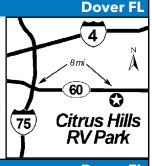

#### 27 CITRUS HILLS RV PARK

PULLIBACK FHU PHU 30 50 FI DUMP CABLE WIFI #11

5401 Boca Grande Circle, Dover FL 33527 GPS: 27.937384, -82.185547

P: (813) 737-4770 W: mycitrushillsrvpark.com RV: \$25\* PA: \$12.50\* I: Newer, clean and quiet park with large lots shaded or sunny. 283 total RV sites, can accommodate any size RVs, patios on all sites, Wi-Fi hotspot, 24 ft wide paved roads, streetlights, phone, storage, lowest monthly rates in the area.

D: Located 3 miles from Plant City and 4 miles from Barndon. On the south side of State Rd 60, 8 miles East of I-75 (Exit 257) and 37 miles West of US 27.

N: PA is valid for 2 nights. Reservations accepted no more than two weeks prior to arrival. Pets welcome, no aggressive dogs. \*Plus tax.