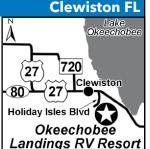

#### 35 OKEECHOBEE LANDINGS RV RESORT

420 Holiday Blvd, Clewiston FL 33440 GPS: 26.752329, -80.91374 P: (863) 983-4144

W: https://www.olrv.net/ E: staff@olrv.net

RV: \$51.54\* PA: \$25.77

HOT CLUB POOL FOOL FOOL FOOL

1: 270 total RV sites, can accommodate RVs up to 40 ft., WiFi (additional charge), bocce and pentague courts, and winter activities. 6/6 leases available. Crafts, bingo, and lots of winter activities.

D: US 27-1500 ft. East of Clewiston City limits. Turn on Holiday Isles Blvd at Valleio Auto Sales.

N: PA is not valid November thru April. PA discount is valid for a 7 day limit per year. Early reservation requested. Annual Sugar Festival- 2nd weekend in April, please call for availability. One pet under 30lbs allowed, must be on a leash, clean up policy enforced; proof of current rabies shot required. Must arrive BIG BACK FHU 30 50 DUID WIFT HE WID POOL by 5PM. \*Rates are based on two people, \$5.00 charge for each additional person. Additional \$3.00 for 30 amp per day. Additional \$4.00 for 50 amp per day. One DV also care to the charge for each additional \$4.00 for 50 amp per day. One DV also care to the charge for each additional \$4.00 for 50 amp per day. 30amp per day. Additional \$4.00 for 50amp per day. One RV plus one tow vehicle per site.