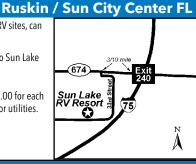

e online. \*Rate are for 2 people. Additional charge for each extra person.



#### **27 SUN LAKE RV RESORT**

3006 14th Ave SE, Ruskin / Sun City Center FL 33570 **GPS:** 27.705776, -82.393867

W: www.sunlakervesort.com
E: sunlakerv@yahoo.com
RV: \$88-150\* PA: \$44-75\*

I: Waterfront RV Resort that is a short distance from Tampa Bay next to Sun City Center. 48 RV sites, can accommodate RVs up to 45ft. 32 acre bass lake for fishing, kayaking, & paddle boarding.

D: Exit 240 off Rt 75. West 3/10 mile on 674 to 33rd St (next to Ruskin Inn). 3/4 of a mile to Sun Lake on the right.

N: Open year-round! PA discount subject to availability. \*Rates are based on 2 people, \$10.00 for each additional person. \$10 addl charge for seasonal and holiday fee. \$10 addl charge per day for utilities.



#### BQ STUME POOL HOT CLUB POOL HOUSE POOL HOUSE

PULL FHU 20 30 50 CABLE WIFI AIR W/D

#### 11 ST. AUGUSTINE RV RESORT

426 Resort Way, Saint Augustine FL 32084 **GPS:** 29.832394, -81.377536

**P:** (904) 824-9840

W: www.staugustinervresort.com E: reservations@staugustinervresort.com

RV: \$100.48-123.46\* PA: \$50.24-61.73\*

I: 140 total RV sites, divided between the North Resort and South Resort. Resort is located between two lakes. North Resort includes spacious new pull-through and back-in sites up to 90 ft long and 45 ft wide with paver patios. South Resort included a variety of pull-through and back-in sites up to 40 ft long and 25 feet wide. Full utilities (water, sewer, 30/50 amp electric). Hi-speed WiFi. South Resort includes Cable TV (not available in the North Resort). Do