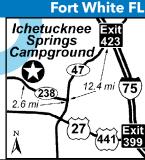

#### 9 ICHETUCKNEE SPRINGS CAMPGROUND

245 SW Breckenridge Ln, Fort White FL 32038 **GPS:** 29.97947, 82.749791

P: (386) 497-2285

W: www.ichetuckneespringscampground.com

RV: \$40\* PA: \$20\* TENT: \$35\* PA: \$17.50\*

1: Family oriented campground w/14 total RV sites, 26 tent camping primitive sites and 3 tent sites with water and electric, can accommodate RVs up to 45ft. Free Wi-Fi hotspot.

D: Going south on I-75, Exit 423, turn R onto SR47 S. Go 12.4 miles to 2nd caution light and turn R onto CR238 (Elim Church Rd). Go 2.6 miles, turn R at campground sign and follow signs to entrance. Going N on I-75, Exit 399, turn R onto US 441 N. Go 5 mi N and bear L onto US 27 N for 10 mi. Turn R onto SR47, go 2 mi and turn L onto CR238 (Elim Church Rd.). Go 2.6 miles, turn R at campground sign and follow signs to entrance.

N: PA discount is valid Sunday thru Thursday nights only. From September 10th thru March 1st, PA discount is BIG PULL PHU 20 30 DUIN 30 NIF HIT WIS Not valid for 14 nights max. From March 2nd-September 9th, PA discount is valid for one night. PA is not valid during holidays and holiday weekends. Reservations preferred. Drive-ups welcome. Check-in at 3PM, check out at 2PM. \*Plus tax. Rates are for 2 people, \$5 for each additional person (age 4 & up).