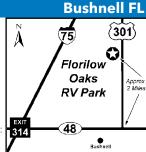

#### 20 FLORILOW OAKS MH AND RV PARK

4272 S US Hwy 301, Bushnell FL 33513-3602 **GPS:** 28.693235, -82.104405

P: (352) 793-6487 W: www.florilow.com E: info@florilow.com

RV: \$35-38\* PA: \$17.50-19\*

1: 26 total RV sites. Can accommodate RVs up to 39'. Free Wi-Fi, Cable TV, library, pavilion, bird watchers paradise, pot lucks, crafts, games, Wii gaming console available for your enjoyment and exercise, cards, dog park, & blacktop roads throughout the park for biking or walking.

D: On I-75, take Exit 314. Go East on 48. Go through 3 traffic lights and cross over the railroad tracks to the stop sign. Turn left (North) on US 301. We are approx. 1.7 mi North on left hand side of road.