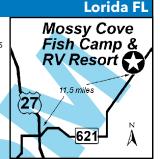

PA: \$20; 50 amp Reg: \$50, PA: \$25.

## Exit 451 Long Branch Rest & Ride, RV 129 & Horse Park

#### 32 MOSSY COVE FISH CAMP AND RV RESORT

3 Mossy Cove Dr, Lorida FL 33857 GPS: 27.354691, -81.229585

P: (863) 655-0119 W: https://flmossycove.com E: FLmossycove@aol.com RV: \$35\* PA: \$17.50\* 1: 65 total RV sites, can accommodate RV's up to 45ft, cabins.

D: Located 7 miles from Lake Placid and Sebring. Mossy cove Fish camp & RV Resort is located 11 miles from Lake Placid FL, east of Hwy 27 on County Rd #621. Go 11.5 miles east on #621 and turn left onto Godwin Rd. A quiet peaceful place at the end of the road and right on the lake.

N: PA is valid for one night only. PA is not valid December through April 1st. PA is not valid for groups and rallies. Reservations preferred. \*Plus tax.



BIG FHU AMP AMP DUNP WIFI FIT W/D GAME

CCICE A B

#### 7 DEERWOOD INN AND MADISON CAMPGROUND

155 SW Old St Augustine Rd, Madison FL 32340 **GPS:** 30.392404, -83.353825

P: (850) 973-2504

W: www.madisoncampground.com E: reservations@deerwoodinn.com

RV: \$50\* PA: \$25\*

1: A quiet campground nestled on 16 acres, in natural surroundings. 47 total RV sites, can accommodate RV's up to 75ft, FREE Wi-Fi, firewood for sale, grill, covered pavilion. Gameroom with 2 pool tables, flat screen TV, dart board, seating area and book exchange.

D: Located 43 miles from Lake City and 50 miles from Tallhassee. I-10, exit 258 to highway 53 South. Take Old St Augustine Rd, first left into Campground. Can see the interstate from the office.

N: No reservation required. Must mention Passport America an