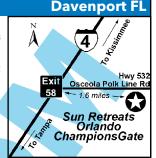

## Davenport Fl 8.9 mi 532 17 Kissimmee South

PULL BACK FHU 30 50 DUNP WIFI FIT W/D POOL HOT FI CLUB GYM A M POOL FILE CO

P: (863) 424-2791

W: www.SROrlandoChampionsGate.com E: orlandochampionsgate@sunretreats.com

RV: \$50-126\* PA: \$25-63\*

BBQ POOL HOT CLUB OF THE CC

1: 263 total RV sites, can accommodate RVs up to 45 ft, planned activities and events. We have newly renovated brick paver sites with new electric and renovated amenities. You can see the Disney Fireworks nightly from the park.

D: Take I-4 to Exit 58. Exit onto Highway 532 and go east (left) 1.6 miles. Park is 1/8 mile past the traffic light on the right.

N: PA not valid January thru April, during holidays, holiday weekends, and/or special events. PA BIG THRU BACK FHU 30 50 FM WIFI 11 Constitution of the discount is valid for 6 nights max. PA discount cannot be combined with other discounts, group rates, special offers or promotions. \*Rates vary based on time of year, type of RV site and occupancy.