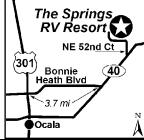

9, -82.062071

P: (352) 236-5250 W: www.rvresorts.com E: thesprings@rvresorts.com

RV: \$50\* PA: \$25\*

I: 620 total RV sites, accommodates RVs up to 62ft, paved roads, shower house, laundromat, 17,000sq ft clubhouse, computer room, mail service on site, shuffleboard courts, BINGO, and planned activities.

D: From US Hwy 301 in Ocala, go east on Bonnie Heath Blvid for 3.7 miles. Then turn left onto FL-40/E Silver Springs Blvd. Go 1.4 mile and turn left onto NE 52nd Ct. The entrance will be on the right.

N: PA discount is valid for 3 nights max. Reservations by phone and drive-ups welcome. PA discount does not apply to an online reservation. \*Rate subject to Florida sales tax and tourist tax if applicable. Rates are for 2 people, \$5 for each additional person.

#### Silver Springs FL



#### 15 WHISPERING PINES RV PARK

PULL BACK FHU 30 WI III W WD STOME CLUB M

BIG FHU #IT WD POOL CLUB POOL TABLE W

1700 NE 115th Avenue, Silver Springs FL 34488

GPS: 29.20449, 81.963438

P: (352) 625-1295

ᇤ

E: whisperingpinesrvpark@yahoo.com

RV: \$30\* PA: \$15\*

1: 62 level grass RV sites, min. 30' x 70' or larger, escort to site, 2 bathhouses rated 9\* by Good Sam, planned activities Nov-March, pond, group fire pit, 10M DSL internet connection outside of office. Monthly rate available. Operated by onsite American/Swiss owners. Wir sprechen Schweizer-Deutsch & nous parlons Français.

D: From I-75: Take Exit 352, go East on Silver Springs Blvd (SR40) for approx 15 miles, after light at CR 314 (Marathon & Dollar General), turn R at 2nd road on right NE 118th Ave Rd (paved road), tur