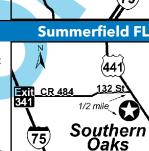

ve free Wi-Fi. Annual sites available as well as Rally accommodations. 6,000 sq ft Clubhouse features a full kitchen, TV, and a fantastic dance floor. Bocce ball court, and pickle ball courts.

D: We are 12 mi from Ocala and 65 miles from Orlando. From I-75 (N or S): take Exit 341 and go E for 8 mi on CR 484, stay straight on 132nd St to US Hwy 441. Go right for half a mi and park is on the R, directly across from the upscale Spruce Creek Country Club.

N: PA is not valid January thru March. PA discount is valid for 7 days in a 30-day period during peak season (Nov, Dec,). PA discount is valid for up to 2 weeks in a 30-day period during the off season (April through Oct). PA cannot be combnied with another discount or special offer. Check-in time is 1 PM and check-out time is 12:00 Noon.



Resort

#### **4 LAKESIDE TRAVEL RV PARK**

BIG PULL BACK FHU 30 50 CABLE WIFI 1 1 W/D POO

6401 W.Tennessee St, Tallahassee FL 32304 GPS: 30.455, -84.253334

P: (850) 574-5998

W: https://lakeside-travel-park.business.site

E: lakesiderv32304@gmail.com RV: \$60\* PA: \$30\*

POOL TABLE CC

1: Family friendly RV Park with 67 total RV sites, can accommodate RVs up to 40ft.

D: Located in the city limits of Tallahassee on the west side of US Hwy 90. From I-10, take Exit 192 to merge onto US 90E, go 4.1 mile and the park is on the right.

N: PA discount is valid for 7 nights max in a 30 day period. PA discount only applies to the nightly rate. PA discount cannot be combined with another discount or special offer. PA discount is not valid during major holidays and college sporting events. Re