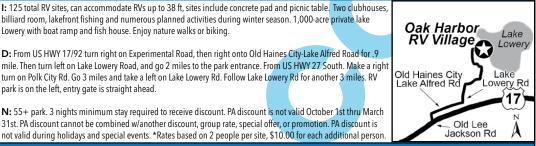

D: From US HWY 17/92 turn right on Experimental Road, then right onto Old Haines City-Lake Alfred Road for .9

turn on Polk City Rd. Go 3 miles and take a left on Lake Lowery Rd. Follow Lake Lowery Rd for another 3 miles. RV

Lowery with boat ramp and fish house. Enjoy nature walks or biking.

## **Haines City FL** Haines City RV & MHP 60