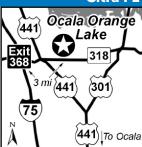

#### 15 SUN RETREATS OCALA ORANGE LAKE 1: 361 total RV sites, can accommodate RVs up to 65', 9-hole executive golf course, driving range, putting green, 18545 NW 45th Ave Rd, Citra FL 32113

GPS: 29.410616, -82.200118 P: (352) 591-3474

W: www.grandlakeresort.com E: ocalaorangelake@sunretreats.com RV: \$40-112\* PA: \$20-56\*

TI CLUB GYM GOLF () IN CC

golf cart rentals, pro-shop/convenience store, bocce ball, billiard tables, Eagles Nest Bar & Grill, dart boards, shuffleboard, rally house, planned activities & more!

D: Located 17mi from Gainesville & Ocala. From I-75, Take EX 368 and go E on Hwy 318 for 3mi. Resort's entrance is on the N (L) side of road. From Hwy 301, The intersection of Hwy 301 & Hwy 318 is at stop light in Citra. Turn W onto Hwy 318 & follow for 6mi. The Resort entrance is on the N(R) side of road.