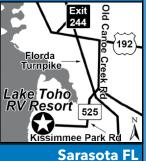

.com **RV:** \$50-60\* **PA:** \$25-30\*

1: 200 total RV sites. Can accommodate RVs up to 45°. Located on West Lake Tohopekaliga (West Lake Toho), airboat rides, boat slips, bait & tackle shop, fax, copy service, cement and grass sites, patio slabs, and mail accepted. Lakefront lots available.

D: Located 7 miles from St. Cloud/Kissimmee and 15 miles from Orlando. From the Florida turnpike south take the Kissimmee St. Cloud Exit (244) and turn left onto 192 (east). Go East on 192 for about 3 miles then turn right on Old Canoe Creek Road. Go 2 miles then turn right at light on Kissimmee Park Rd. Go 5 miles to dead end. Lake Toho RV Resort entrance is on the left.

N: P.A. discount is valid for seven days. \*Rates are for two people, \$2.00 for each additional person.

#### Saint Cloud FL



#### 30 WINDWARD ISLE RV AND MOBILE HOME PARK

1 Catamaran Drive, Sarasota FL 34233 **GPS:** 27.272445, -82.454009

**P:** (941) 922-3090 **E:** wwisrq@gmail.com

E: wwisrq@gmail.com RV: \$50-60\* PA: \$25-30\* I: 99 total RV sites (91 permanent sites and 8 overnight sites), can accommodate RVs up to 40ft. Corn hole game, pickleball, recreation hall (offers library, bocce court, and much more), Wi-Fi available.

**D:** Located 15 miles from Bradenton and 15 miles from Venice. From I-75, Exit 205. Turn west and go approximately 1/2 mile to first stoplight, turn right at 7-11. The park is located on the north side of the road.

N: 7 days maximum stay with P.A. discount. No dogs. Restrooms in club house & next to laundry room. No Showers facilities available to the public. \*Rates Jan 1st -