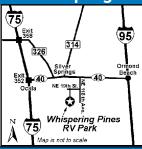

ice. Monthly rate available. Operated by onsite American/Swiss owners. Wir sprechen Schweizer-Deutsch & nous parlons Français.

D: From I-75: Take Exit 352, go East on Silver Springs Blvd (SR40) for approx 15 miles, after light at CR 314 (Marathon & Dollar General), turn R at 2nd road on right NE 118th Ave Rd (paved road), turn R at 2nd road on right NE 19th St (sand road) follow to end, turn left, follow to park entrance on right.

N: Open year-round Mon-Sat. Please call in advance for availability. 2 night minimum stay, 2 week maximum stay. Check in: 12 Noon to 5PM. Cash only. No tents allowed. Pets: max. 2 friendly dogs & 2 indoor cats. \*Rates are for 1 RV, 2 adults, your own children up to age 12 & 2 vehicles. \$3 per night for each additional adult/teenager.

#### Silver Springs FL



#### **18 WEKIVA FALLS RV RESORT, A TREEHOUSE COMMUNITY**

30700 Wekiva River Rd, Sorrento FL 32776 GPS: 28.794844, -81.425958

P: (352) 383-8055

W: www.wekivafalls.com E: wekivafalls@treehousecommunities.com

RV: \$65-73\* PA: \$32.50-36.50\*

beaches, 360-degree concrete waterfall, shuffleboard, pool table, security, recycling, BBQ, nature watching, canoe and kayak rentals, pickleball, cornhole. Over 3 miles of paved roads throughout the park perfect for biking and walking. D: I-4, heading west towards Orlando, take Exit 101 C ramp for SR46 towards Mount Dora. Turn right and go 5.3 miles. Turn left onto Wekiva River Rd and follow to end on left.

1: 817 total RV sites, can accommodate RVs up to 40ft, 45 sites are super sites for large RVs (35 x 75), natural sulfur

springs (72 degrees