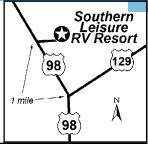

#### CLUB MOUSE MAN (A) ICE **13 SOUTHERN LEISURE RV RESORT**

BIG PULL BACK FHU PHU 20 30 50 DUNP WIFI # IT

505 NW 21st Ave, Chiefland FL 32626 GPS: 29.4993, -82.86377 P: (352) 284-9900, (888) 886-2477 W: www.southernleisurervresort.com E: southernleisure@suncommunities.com

D: Located 40 miles from Gainesville and 30 miles from Cedar Key. From the intersection of US Hwy 98 and US Hwy 129 in Cheifland, go north on US Hwy 98 for one mile. Then turn right onto 21st Ave (O'Rielly Auto Parts is on the corner) and follow road to the resort entrance.