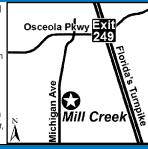

Orlando. From Florida Turnpike to Osceola Parkway, West on Osceola Parkway approx. 1/2 mile to Michigan Ave. Turn left on Michigan Ave, go approx. 7/10 mile on Michigan Ave. Look for Mill Creek RV Campground sign on left.

N: PA discount not valid between January - March. PA discount is not valid during holidays or special events. PA discount is only valid for three nights max. PA discount is only valid on standard site types. PA discount cannot be combined with any other discounts, group rates, special offers or promotions. After hours check-in. No discounts on tent sites. Pets allowed, must be on leash & cleaned up after. No aggressive dogs. \*Rates vary based on time of year, type of RV site, and occupancy. Rates are based on two people. Rates are subject to change.

#### Kissimmee Fl



#### 23 PONDEROSA RV PARK

FHU WIFI HIT CLUB POOL TABLE FOOL HOUSE POOL TABLE

1983 Fortune Rd, Kissimmee FL 34744 **GPS:** 28.304544, -81.36463

P: (407) 847-6002

CC 🖺

W: www.ponderosarvpark.com

E: webmaster@ponderosarvpark.com

RV: \$48 PA: \$24

I: 190 total RV sites, can accommodate RVs up to 45ft.

D: Florida Turnpike south to 2nd Kissimmee Exit 244 (Highway 192). Go right until Bill Beck Blvd, then take a right. This runs directly into Ponderosa RV Park at Fortune Rd. Coming from Kissimee: Take Hwy. 192 East until Bell Beck Blvd., make a left onto Bill Beck. Go to Fortune Rd. You will see Ponderosa RV

N: P.A. discount not valid December through March. Length of stay is based on space availability.

#### Kissimmee FL



#### BACK FHU 20 30 50 FM DUMP WIFI FIT &

#### **16 BLUE P