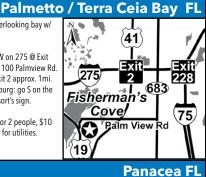

S of Tampa. Go W on 275 @ Exit 228 approx. 1mi. Go S on SR41@Exit 2 approx. 1mi. Go W on Palmview Rd. (aka 61st St.) approx. 2 mi. To 100 Palmview Rd. Traveling N on 175 from S FL: When N of Ellenton. Go W on 275@Exit 228 approx. 1mi. Go S on SR41@ Exit 2 approx. 1mi. Go W on Palmview Rd. (aka 61st St.) approx. 2mi to 100 Palmview Rd. Traveling S on 275 from St. Petersburg: go S on the Skyway Bridge, & exit on US19 "Palmetto" (old Exit 2). Then go approx 2mi to Palm View Rd & turn Lat resort's sign.

BIG FHU 30 50 WD BBO HOT HOT OF 2 people, \$10 POLITUS for 2 nights max & is subject to availability. Pets welcome w/some breed restrictions. \*Rates for 2 people, \$10 for each add'l person per day over age of 3. \$10 add'l for seasonal & holiday fee. \$10 addl charge per day for utilities.



#### 8 PANACEA RV PARK

1089 Coastal Hwy, Panacea FL 32346 **GPS:** 30.017667, -84.391982

P: (850) 984-5883 W: www.panacearvpark.com E: 1089coastalhwy@gmail.com

RV: \$54 PA: \$27 TENT: \$54 PA: \$27

PULL 20 30 50 DUNP WF WIF HIR WWD TIME POOL CLUB OF SOME POOL CLUB

1: 40 total RV sites, can accommodate RVs up to 40ft.

D: From Tallahassee, Florida go south to Crawfordville, Florida on Hwy 319 to Hwy 98 Coastal Hwy and continue south to Panacea, Florida. Located on the east side of the road. We can be found on Google Maps.

N: PA discount is valid for 4 nights max. PA discount applies to the nightly rate only and cannot be combined with another discount or special offer. PA is not valid during special events or during evacuations. Reservations accepted. Pets welcome. No aggressive bre