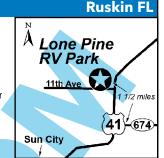

subject to Florida sales tax and tourist tax if applicable. Rates are for 2 people, \$5 for each additional person.

## ∤41 Cockroach Bay Rd

Hawaiian Isles

ŔV Resort

Ruskin FL

#### **27 LONE PINE RV PARK**

201 11th Ave NW, Ruskin FL 33570 **GPS:** 27.728037, -82.436773

P: (813) 336-1864
W: www.lonepinervpark.com
E: info@lonepinervpark.com
RV: \$45\* PA: \$22.50\*

I: 68 total RV sites, can accommodate RV's up to 40ft, community room, dog park.

D: From US Hwy 41 in Ruskin, FL - go to 11th Ave and turn west, park is approximately 700ft on the right.

**N:** 45 + age restriction community. PA not valid October thru April. PA is valid for one night. Reservations preferred. Please mention PA at the time of making reservations. \*Rates are for 2 people. \$10 for each additional person.



FHU 30 AMP 50 CABLE WIF HIP WWD CLUB WD HOUSE

CE D

#### **27 RIVER VISTA RV VILLAGE, A COVE RESORT**

2206 Chaney Dr, Ruskin FL 33570 **GPS:** 27.691246, -82.465346

P: (813) 645-6037
W: www.RiverVistaRVVillage.com

E: RiverVista@CoveCommunities.com

RV: \$52-64\* PA: \$26-32\*

I: Located along the Liittle Manatee River with 400 total RV sites. Can accommodate RVs up to 40ft, fire pit, BBQ, dock rental, fishing pier.

**D:** From I-75 Southbound, take Exit 240 B, and go west on FL 674/Collage Ave approximately 3.5 miles. Then turn left onto US Hwy 41/S Tamiami Trail. Then go 3.3 miles and turn left onto Chaney Drive. Follow to the park entrance. From I-75 Northbound, take Eixt 240, and turn left (west) onto FL 674/Collage Ave. Go approximately 3.5 miles and turn left onto US Hwy 41/Ta