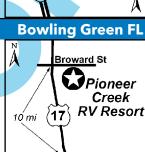

#### 31 PIONEER CREEK RV RESORT

138 E Broward St, Bowling Green FL 33834 **GPS:** 27.627631, -81.823394

P: (863) 375-4343 W: www.rvresorts.com E: pioneercreek@rvresorts.com RV: \$50\* PA: \$25\*

1: 377 total RV sites, accommodates RVs up to 45ft, WiFi hotspot, wooded lots, lighted streets, spacious clubhouse, heated swimming pool, computer room, post office, picnic shelter, dog walk area, woodcarver & stainglass shops, wood working shop, bocce ball, billiards, archery, and planned activities in season.

D: From Zolfo Springs go north on US 17 for approximately 10 miles. Then turn right onto Broward St and the resort entrance is on the right.

N: PA discount is valid for 3 nights max. Reservations by phone and drive-ups welcome. PA discount does not apply to an online reservation. WiFi is only available at hotspot. \*Rate subject to Florida sales tax and tourist tax if applicable. Rates are for 2 people, \$5 for each additional person.