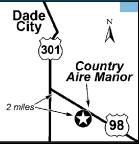

#### **24** COUNTRY AIRE MANOR

10249 US 98, Dade City FL 33525 **GPS:** 28.306481, -82.16075 P: (352) 523-1228

W: www.countryairemanor.com E: countryairemanor@centurylink.net

RV: \$38.84-45.52\* PA: \$19.42-22.76\*

D: 21 miles from Lakeland FL and 40 miles from Tampa. Located 2 miles south of Hwy 301 and 20 miles north of I-4 on US Hwy 98.

BIG PULL BACK FHU AMP AMP WIF HI WD POOL N: 55+ age restricted park. PA is valid 1st night only. Reservations accepted. Drive ups welcome during the weekdays. Please call in advance if arriving during weekends. Pets welcome. No more than two dogs allowed, maximum 20lbs each. \*Rates: \$38.84 for grass lot and \$45.52 for patio lot.