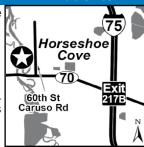

#### **30 HORSESHOE COVE RV RESORT**

5100 60th St. E, Bradenton FL 34203 **GPS:** 27.4502, -82.485639

P: (941) 758-5335 W: www.sunoutdoors.com

TABLE TABLE

RV: \$85\* PA: \$42.50\*

E: horseshoecove@suncommunities.com

RV: \$55-160\* PA: \$27.50-80\*

FHU 30 50 WIFI HOT CLUB HOUSE

1: 475 RV sites, can accommodate RV's up to 40ft. plus tow, private island, recreational building, concrete patio pads.

D: South on I-75 exit 217 to SR 70 for 2 miles, right on 60th St E/Caruso Rd. for .3 miles. North on I-75 exit 217B then right on SR 70 for 2 miles, right on Caruso Rd. for .3 miles.

N: 55+ Resort. PA discount is not valid January - March. PA discount is not valid during holidays or special events. PA discount is only valid for three nights max. PA discount is only valid on standard site types PA discount cannot be combined with any other discounts, group rates, special offers or promotions. Pets welcome. \*Rates vary based on time of year, type of RV site and occupancy.