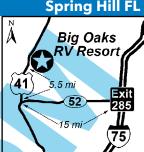

OT FOOL F CLUB GAME GYM 📚 🤝 🔪 🖍 CC ⊱ 🗓

#### 20 BIG OAKS RV RESORT

16654 US 41, Spring Hill FL 34610 **GPS:** 28.399049, -82.479681 **P:** (352) 799-5533, (352) 397-7406 W: https://bigoaksrvresort.com E: bigoaksrvresort@gmail.com RV: \$60\* PA: \$30\*

1: 130 total RV sites, can accommodate any size RV. Clubhouse with internet access, community fire pit, and more!

D: Located 10 miles from Brooksville. Take Exit 285 off of I-75. Go west on SR 52 (approx. 15 miles) to Highway 41. Go north on Highway 41 (approx. 5 1/2 miles) to the resort. Resort is located on the east side.

N: 50+ park from November thru March. PA discount is valid May thru October. Small pets welcome, but must be on a leash and cleaned up after at all times. \*Rates are for 2 people, \$15.00 for each additional person.



#### PULL FHU 30 50 DUNP WD STORRE POOL HOUSE A OOL STATE COICE

#### **16** SOUTHERN OAKS RV RESORT

14140 S.E. US Hwy 441, Summerfield FL 34491 **GPS:** 29.016663, 82.013006

P: (352) 347-2550

W: www.southernoaksrvresort.com E: info@southernoaksrvresort.com RV: \$55-65\* PA: \$27.50-32.50\* 1: 160 spacious level sites, 20 pull-thru that are paved with concrete, average size 72x36 that will accommodate Big Rigs, paved roads. All sites have free Wi-Fi. Annual sites available as well as Rally accommodations. 6,000 sq ft Clubhouse features a full kitchen, TV, and a fantastic dance floor. Bocce ball court, and pickle ball courts.

D: We are 12 mi from Ocala and 65 miles from Orlando. From I-75 (N or S): take Exit 341 and go E for 8 mi on CR 484, stay straight on 132nd St to US Hwy 441. Go