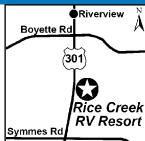

River 75 Alafia River McMullen Loop Exit 250 Boyette Rd 301

#### 27 RICE CREEK RV RESORT

10719 Rice Creek Dr, Riverview FL 33578 GPS: 27.845315, -82.326547

P: (813) 677-6640

W: www.rvresorts.com E: ricecreek@rvresorts.com

RV: \$50\* PA: \$25\*

1: 573 total RV sites, accommodates RVs up to 40ft, heated swimming pool, 2 hot tubs, recreation hall, billiards room, library, computer room, board games, dog walk area, and propane.

D: Located just off of US 301 in Riverview. On the east side of the highway.

N: PA discount is valid for 3 nights max. Reservations by phone and drive-ups welcome. PA discount does not apply to an online reservation.\*Rate subject to Florida sales tax and tourist tax if applicable. Rates are for 2 people, \$5 for each additional person.

#### **Riverview FL**



## **27 HAWAIIAN ISLES RV RESORT**

FHU DUMP #IN W/D -> HOT HOT GYM -> 1. II

4120 Cockroach Bay Rd, Ruskin FL 33570 GPS: 27.687359, -82.493979

P: (813) 645-1098 W: www.rvresorts.com

E: hawaiianisles@rvresorts.com

RV: \$58\* PA: \$29\*

1: 930 total RV sites, accommodates RVs up to 40ft, WiFi hotspot, over 2 miles of waterfront lots, lighted, paved streets & patios, large laundry room, 2 recreation halls with card room & billiard room, large heated pool and hot tub, computer room, sky lounge, pickleball courts, nature trail, and planned daily activities.

D: From I-75 take Exit 2408, and go west on FL-674/E Collage Ave and go about 3 miles. Then turn left onto US Hwy 41 and go approx three miles. Then turn right onto Cockroach Bay Rd. Go 1.5 miles t and turn left onto Aloha Blvd.

BAC