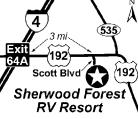

#### 23 OUTDOOR RESORTS AT ORLANDO

9000 US Hwy 192, Clermont / Orlando FL 34714

**GPS:** 28.34688, -81.65727

P: (863) 877-4182 W: www.RentWithORO.com

E: rentals@oro-orlando.com RV: \$55-60\* PA: \$27.50-30\*

1: 979 total/40+ rental RV sites, full hook-up, 30 & 50 amps, full cement pads, can accommodate up to 40' RVs. Enjoy these amenities: 9-hole golf course, 2 heated swimming pools, 8 AC & heated bath houses with full facilities, fully-equipped Club House with planned activities & entertainment October - April, miniature golf, tennis, pickleball, shuffleboard, boat access to Lake Davenport, WiFi in Club House. Park Model home rentals (1 & 2 bd) available.

D: Located just 6 mi from Disney! Easy access from FL's Turnpike or I-4. Turnpike from N: Exit #289, head S on 27 then E on 192, 1 mile on R.I-4 from N: Exit #64B, W on 192, 6 miles on L I-4 from S: Exit #55 to 27 N. for 7 mi. then E on 192, 1 mile on R

BACK FHU 30 50 DUIP WIFT 11 To Club No. Resevations required. PA discount not vaild November 15th - April 15th. PA discount is valid for one night. Please call or text the park (863) 877-4182 regarding age restrictions & discounts on longer stays. No campfires or tents. No RV entry into park after 10pm. Restriction of 1 pet (no agressive breeds). \*Plus tax. Electricity included.

#### Clermont / Orlando FL Walt 4 Disney World Resort 192<sup>(</sup> Outdoor Resorts at Orlando