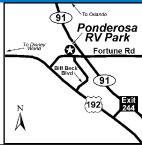

two people. Rates are subject to change.

#### Kissimmee Fl



#### 23 PONDEROSA RV PARK

FHU WIFI HIT CLUB POOL TABLE FOOL HOUSE POOL TABLE

1983 Fortune Rd, Kissimmee FL 34744 **GPS:** 28.304544, -81.36463

P: (407) 847-6002

CC 🖺

W: www.ponderosarvpark.com

E: webmaster@ponderosarvpark.com

RV: \$48 PA: \$24

I: 190 total RV sites, can accommodate RVs up to 45ft.

D: Florida Turnpike south to 2nd Kissimmee Exit 244 (Highway 192). Go right until Bill Beck Blvd, then take a right. This runs directly into Ponderosa RV Park at Fortune Rd. Coming from Kissimee: Take Hwy. 192 East until Bell Beck Blvd., make a left onto Bill Beck. Go to Fortune Rd. You will see Ponderosa RV

N: P.A. discount not valid December through March. Length of stay is based on space availability.

#### Kissimmee FL



#### BACK FHU 20 30 50 FM DUMP WIFI FIT &

#### **16 BLUE PARROT RV RESORT**

40840 County Road 25, Lady Lake FL 32159 GPS: 28.941946, -81.92852 P: (352) 753-2026

W: www.rvresorts.com E: blueparrot@rvresorts.com RV: \$50\* PA: \$25\*

office/store, bocce ball, pickleball, free 9-hole golf course, billiards, and bingo. D: Located close to The Villages. From Fruitland Park, FL take US 441 north approximately five miles. Then turn left onto Oak St/Country Rd 25. .Go north 1.4 miles and the resort entrance is on the right.

N: PA discount is valid for 3 nights max. Reservations by phone and drive-ups welcome. PA discount

does not apply to an online reservation. \*Rate subject to Florida sales tax and tourist tax if applicable. Rates are for 2 people, \$5 for each additional person.

#### L