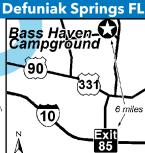

#### 1 BASS HAVEN CAMPGROUND

350 Bass Haven Road, Defuniak Springs FL 32433

**GPS:** 30.762572, -86.115517 P: (850) 892-4043 E: basshavenrvpark@icloud.com

RV: \$34 PA: \$17

1: 15 back-in full hook-up sites (one 50amp), 2 back-in sites w/partial W/E and cable, 2 pull-thru sites w/partial W/E & Cable (accomm 42' RV's towing), tent sites (some w/W/E) each w/fire ring & picnic table. Free Wi-Fi & Cable available at daily or monthly rate. Clubhouse (includes large screen TV and PS 3). One room and several rental trailers available (no discounts). Fishing pier.

D: Located 2.5 mi from Defuniak Springs & 25 mi from Crestview. From I-10 take Exit 85 N (Hwy 331, Defuniak Springs) drive appx 2.5 mi. At Hwy 90 intersection, turn R (E) go to 1st red light, turn L (Hwy 83N). Drive appx. 2.5mi (watch for signs) and turn Lonto Juniper Lake Rd. Go 3/10 of a mile & turn R on Bass Haven Dr. At 3-way stop, turn L and watch for American flag.