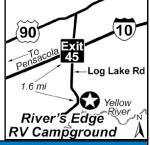

#### 3 RIVER'S EDGE RV CAMPGROUND

4001 Log Lake Rd, Holt FL 32564 GPS: 30.676694, -86.749064 P: (850) 537-2267

W: https://riversedgerv.co/

FLORIDA

E: riversedgervcamping@gmail.com RV: \$30\* PA: \$15\*

TENT: \$30\* PA: \$15\*

PULL FHU 30 50 DUNP WIFI FIF WWD AWD

STORME CLUB POOL TABLE TO THE POOL TO THE

1: Large, shaded pull-through sites (80' to 85' long by 45' x 48' wide) along the beautiful banks of the Yellow River! Pavilion, bank fishing, cleaning station, nature trails, horseshoes, country store, LP gas, ice,

D: Located 1.5 miles south of I-10, Exit 45. 30 miles from Pensacola and 11 miles from Crestview.

N: Park is open year round. Pets are welcome, but must be kept leashed and picked up after. \*Rates are for 2 adults and children 15 and under. \$2.00 additional for over two adults.

#### Holt FL