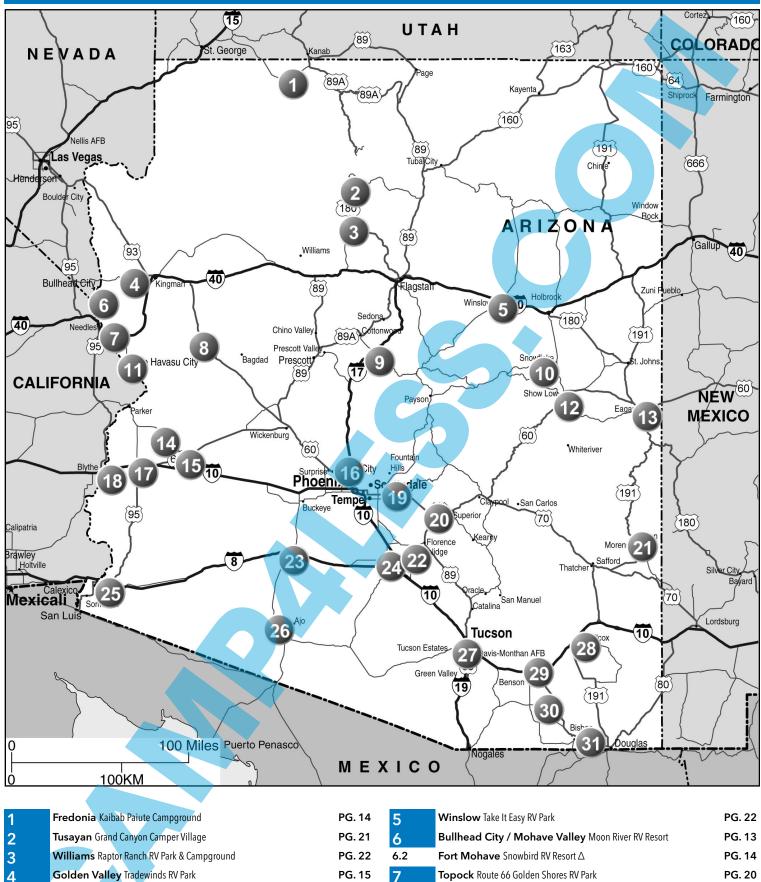

# ARIZONA

| 8     | Wikieup Dazzo's Restaurant & RV Park $\triangle$ | PG. 22 | 21    | Clifton North Clifton RV Park                                     | PG. 13 |
|-------|--------------------------------------------------|--------|-------|-------------------------------------------------------------------|--------|
| 9     | Camp Verde Verde Ranch RV Resort                 | PG. 13 | 22    | Coolidge Indian Skies RV Park                                     | PG. 14 |
| 10    | Clay Springs Arizona High Country Campground     | PG. 13 | 23    | Gila Bend Palms Mobile Home RV Park                               | PG. 15 |
| 10.2  | Snowflake Putter's Paradise RV Park              | PG. 19 | 24    | Casa Grande High Chaparral RV Park                                | PG. 13 |
| 11    | Lake Havasu City Campbell Cove RV Resort         | PG. 15 | 24.2  | Casa Grande Sundance 1 RV Resort                                  | PG. 13 |
| 12    | Show Low Woodfield RV                            | PG. 19 | 24.3  | Eloy Silverado RV Resort                                          | PG. 14 |
| 13    | Springerville Springerville RV Park              | PG. 20 | 25    | Yuma Caravan Oasis RV Resort                                      | PG. 22 |
| 14    | Bouse Desert Pueblo RV Resort                    | PG. 12 | 25.2  | Yuma Desert Holiday RV Resort                                     | PG. 22 |
| 15    | Brenda 3 Dreamers RV Park +                      | PG. 12 | 25.3  | Yuma Encore Foothill Village RV Resort                            | PG. 23 |
| 15.2  | Salome Gold Fever Adventures & Resort            | PG. 19 | 25.4  | Yuma Encore Suni Sands RV Resort                                  | PG. 23 |
| 15.3  | Salome Sunset RV Park                            | PG. 19 | 25.5  | Yuma Fortuna De Oro RV Resort                                     | PG. 23 |
| 16    | Phoenix Desert Sands RV Park                     | PG. 17 | 25.6  | Yuma Hidden Cove RV Park                                          | PG. 23 |
| 16.2  | Phoenix Phoenix Metro RV Park                    | PG. 17 | 25.7  | Yuma Las Quintas                                                  | PG. 23 |
| 16.3  | Surprise Sunflower RV Resort                     | PG. 20 | 25.8  | Yuma Rolle's Lynda Vista RV Park                                  | PG. 23 |
| 17    | Quartzsite Desert Edge RV Park                   | PG. 17 | 25.9  | Yuma Shady Acres Manufactured Home and RV Community               | PG. 24 |
| 17.2  | Quartzsite Desert Gardens Quartzsite RV Park     | PG. 18 | 25.10 | Yuma Southern Mesa RV Park                                        | PG. 24 |
| 17.3  | Quartzsite Hassler's RV Park                     | PG. 18 | 25.11 | Yuma Westwind RV & Golf Resort                                    | PG. 24 |
| 17.4  | Quartzsite Kofa Mountain RV Park                 | PG. 18 | 25.12 | Yuma Yuma River RV Park                                           | PG. 24 |
| 17.5  | Quartzsite Park Place RV Park                    | PG. 18 | 26    | Ajo Shadow Ridge RV Resort                                        | PG. 11 |
| 17.6  | Quartzsite Quartzsite RV Resort                  | PG. 18 | 27    | Tucson Desert Trails RV Park                                      | PG. 20 |
| 17.7  | Quartzsite The Scenic Road RV Park               | PG. 18 | 27.2  | Tucson Justin's Diamond J RV Park                                 | PG. 20 |
| 18    | Ehrenberg Arizona Oasis RV Resort                | PG. 14 | 27.3  | Tucson Rincon Country East RV Resort                              | PG. 21 |
| 18.2  | Ehrenberg River Sands RV Resort                  | PG. 14 | 27.4  | Tucson Rincon Country West RV Resort                              | PG. 21 |
| 19    | Apache Junction Carefree Manor                   | PG. 11 | 27.5  | Tucson South Side RV Park                                         | PG. 21 |
| 19.2  | Apache Junction Happy Days RV Park               | PG. 11 | 27.6  | Tucson Vista Del Rey Mobile Home & RV Park                        | PG. 21 |
| 19.3  | Apache Junction VIP RV Resort & Storage          | PG. 11 | 27.7  | Tucson Western Way RV Resort, A Treehouse Community               | PG. 21 |
| 19.4  | Gold Canyon Canyon Vistas RV Resort              | PG. 15 | 28    | Willcox Ft Willcox RV Park +                                      | PG. 22 |
| 19.5  | Mesa Apache Wells RV Resort                      | PG. 15 | 29    | Benson Benson I-10 RV Park                                        | PG. 11 |
| 19.6  | Mesa Encore Mesa Spirit RV Resort                | PG. 16 | 29.2  | Benson Butterfield RV Resort                                      | PG. 11 |
| 19.7  | Mesa Good Life RV Resort                         | PG. 16 | 29.3  | Benson Encore Valley Vista RV Resort                              | PG. 12 |
| 19.8  | Mesa Holiday Village                             | PG. 16 | 29.4  | Benson Pato Blanco Lakes RV Resort                                | PG. 12 |
| 19.9  | Mesa Mesa Regal RV Resort                        | PG. 16 | 29.5  | Benson Red Barn Campground                                        | PG. 12 |
| 19.10 | Mesa Sun Life RV Resort                          | PG. 16 | 29.6  | Benson San Pedro Resort Community                                 | PG. 12 |
| 19.11 | Mesa Towerpoint Resort                           | PG. 16 | 29.7  | Saint David Apache Mobile Park                                    | PG. 19 |
| 19.12 | Mesa Val Vista Village RV Resort                 | PG. 17 | 30    | Tombstone / Huachuca City Tombstone Territories RV Park           | PG. 20 |
| 19.13 | Mesa Valle Del Oro RV Resort                     | PG. 17 | 31    | <b>McNeal</b> Double Adobe Campground and Shotgun Sports $\Delta$ | PG. 15 |
| 20    | Queen Valley Queen Valley RV Resort              | PG. 19 | 31.2  | Naco / Bisbee Bisbee RV Park                                      | PG. 17 |