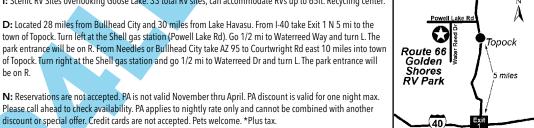

735

P: (520) 883-6706, (520) 883-3349

GPS: 32.181992, -111.152618

RV: \$40-43\* PA: \$20-21.50\*

W: www.diamondjrvparks.com

GPS: 32.18264, 111.14924 P: (520) 883-8340

W: www.deserttrailsrvpark.com

E: deserttrailsrvpark@gmail.com

I: Scenic RV Sites overlooking Goose Lake. 33 total RV sites, can accommodate RVs up to 65ft. Recycling center. D: Located 28 miles from Bullhead City and 30 miles from Lake Havasu. From I-40 take Exit 1 N 5 mi to the town of Topock. Turn left at the Shell gas station (Powell Lake Rd). Go 1/2 mi to Waterreed Way and turn L. The park entrance will be on R. From Needles or Bullhead City take AZ 95 to Courtwright Rd east 10 miles into town of Topock. Turn right at the Shell gas station and go 1/2 mi to Waterreed Dr and turn L. The park entrance will be on R.



Desert Trails

**RV** Park

86

`8.5 mi

# W/D 💩 STARE CLUB 🚬 ATV 🛥 🐋 🍋 🚧 🔿 🛵 **27 DESERT TRAILS RV PARK**

**27 JUSTIN'S DIAMOND J RV PARK** 

PULL BACK FHU 20 30 50 WIFI 11 1

1: 230 total RV sites, can accomm RVs up to 44ft, sewer, water, BBQ, ice, 2 dog runs, bocce ball, nature trails, RV storage, & pool hall.

Please call ahead to check availability. PA applies to nightly rate only and cannot be combined with another

discount or special offer. Credit cards are not accepted. Pets welcome. \*Plus tax.

D: 8 miles West of I-19 on Ajo (Hwy 86). 2.8 miles North on San Joaquin.

daily & monthly pricing.

WD BBQ IN Cleaned up alter. Files take have a construction of the second s

D: Take 1-10 to Tucson. Take 1-19 (which only heads S) for approx. 1 mi. Get into far R lane. Exit on Ajo Way