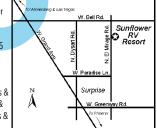

ies. Cash only. Pets welcome. \*Plus 8% tax. Rates are for 2 person. \$4 for each additional person.



# BIG PULL FHU 20 30 50 WIF W/D i

#### **16 SUNFLOWER RV RESORT**

16501 N El Mirage Road, Surprise AZ 85378 GPS: 33.633917, 112.324807 P: (623) 583-0100 W: www.cal-am.com/resorts E: reservations@cal-am.com RV: \$99.62\* PA: \$49.81\*

I: 1,203 total RV sites & Resort Homes, can accomm RVs up to 45 ft, 3 hot tub/spas, computer center, BBQ, ice, mailroom, woodshop, wood carving, ceramics, lapidary, porcelain painting, sauna, pickleball, putting green, water volleyball, tennis courts, horseshoes, and more!

D: From Flagstaff: Take I-17 S to 101 W. Take 101 W until it veers S & exit on Bell Rd. Then take Bell Rd W approx 5 mi to El Mirage Rd & turn L(S) on El Mirage. Resort on L(E) side.



**Huachuca City AZ** 

10

Tombsto

Territories RV Park

(82

Topock AZ

**Tucson** AZ

10

10

To El Paso

Ä

To Tucson

Fort 🖕 Huachus

**Tombstone** 

N: Two weeks minimum stay required for all guests. PA not valid January 1st thru April 30th. PA valid 7 nights on daily rate only. PA can't be combined w/other discounts or specials. Min RV length 22'. Motorhomes, Travel Trailers & BIG PULL BACK FHU 30 50 DUNP IN WD 7 HOT 5th Wheels accepted. No pop-up campers, van/bus conversions, or pick up campers. RV must be 10 yrs or newer & in good condition. 1 Guest must be 55 & the 2nd Guest at least 35. Two pets allowed. Pets welcome except Chows & 

Restrooms (no showers), dog park, hiking trails, frisbee golf, tetherball, campfires, laundry, offsite ATV trails.

D: I-10. 40 miles S East of Tu