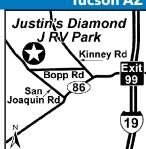

\*Rates: 30 amp site \$45, PA \$22.50. 30 amp site \$60, PA \$30. Premium site: \$75, PA \$37.50.

I: 125 total RV Sites. Can accommodate RVs up to 50'. Huge 2,000 - 3,000 sq. ft. sites with all utilities including

20/30/50 AMP electric. Free Wi-Fi. Over 100 saguaro cactus and desert trees. Features a library, card room, game

Extensive Winter Activities. Borders 50,000 acres of park land with miles of hiking trails. Rentals available, call for

room, picnic area, ping pong, pool table, Pickleball, Bocce Ball, Pitch N Putt Golf, mini golf, and large dog run.

N: Adult RV Park. Owner operated - Doc & Christine Justin. P.A. discount is not valid January and February. P.A.

and shower facilities. Pets must be on leash and cleaned up after. \*Plus tax. Rates are based on 2 people. \$5.00







AZ



**PASSPORT AMERICA** 

A7

**ARIZONA** -



O

| PASSPORT AMERICA WWW.CAMP                                                                                                | 4LESS.COM (800) 283-7183 33RD EDITION / 2024