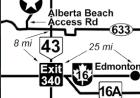

#### 4 GRANVIEW RECREATION PARK

602 Dufferin St. Box 282, Granum AB TOL 1A0 **GPS:** 49.871687, -113.517934 P: (403) 687-3830, (888) 788-2222

W: www.visitgranum.com **E:** camp@visitgranum.com RV: \$40-50 PA: \$20-25 1: 54 total RV sites, can accommodate RVs up to 60 ft, one site that is handicap accessible, well treed sites, trout pond (stocked with fish each spring), beach, ball diamonds. Rental facility with full service kitchen available.

D: Located 40 miles from Lethbridge and 90 miles from Calgary. Highway 2: 10 miles south of Claresholm or 12 miles north of Fort Macleod. Where Highway 519 crosses Highway 2, turn east. Take first south turn off Highway 519. Golf Club office can be seen when you turn south. Granview Park is on the east side of golf course---right next door.