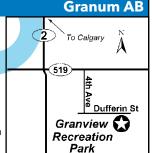

#### 3 MILLET LIONS MEMORIAL CAMPGROUND

PULL BACK FHU 30 50 DUNP WIFI #I# W/D

5410 50th Ave, Millet AB TOC 1Z0 **GPS:** 53.093787, -113.48439 **P:** (780) 387-4620, (780) 387-8523 W: http://milletlionscampground.com

RV: \$35 PA: \$17.50

1: 82 total RV sites (32 with electricity and 50 dry camping sites), can accommodate RVs up to 100ft. Firewood is available for purchase. RV sani dump located close by.

D: Located 25 kms. (15 miles) south of Edmonton International Airport and 16 kms. (10 miles) from Leduc. At Millet overpass on QE2, go east 7kms (4.3 miles) turn left at baseball diamonds and follow road into the park. From Leduc, to south on 2A Hwy for 16kms (10 miles) to Hwy 616 (look for Petro Canada Gas Station). Turn right and go to the baseball diamonds. Turn right at the diamonds and follow road into the park.