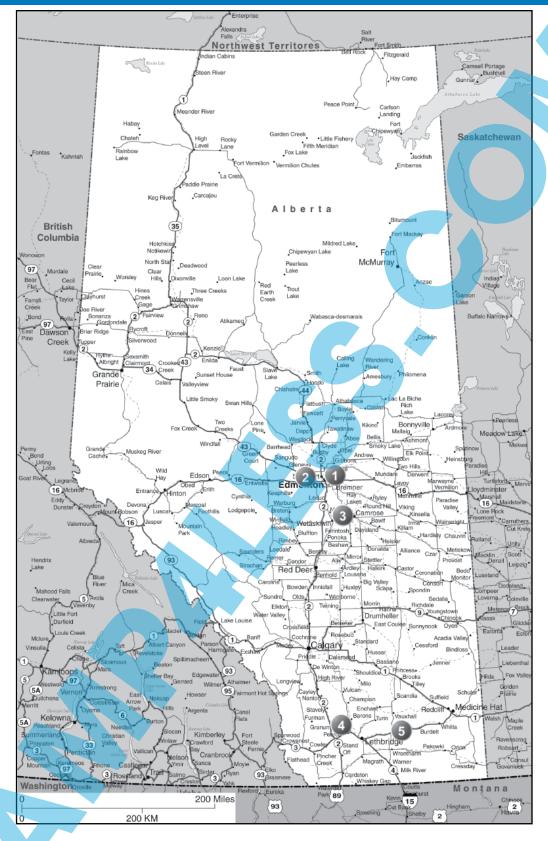

ALSO OFFERS: △ = 50% OFF TENT RATE

248 PASSPORT AMERICA

D: Located 30 miles from Edmonton. 25 miles west of Edmonton on Hwy. 16 or 16A to Hwy. 43. Go north for 8 miles, then go west on Hwy. 633 for 6 miles to Alberta Beach Access Rd. Go 2 miles north to park gate (when access road curves stay to right and follow signs).

#### Alberta Beach AB Alberta Beach Golf-Resort Alberta Beach Access Rd