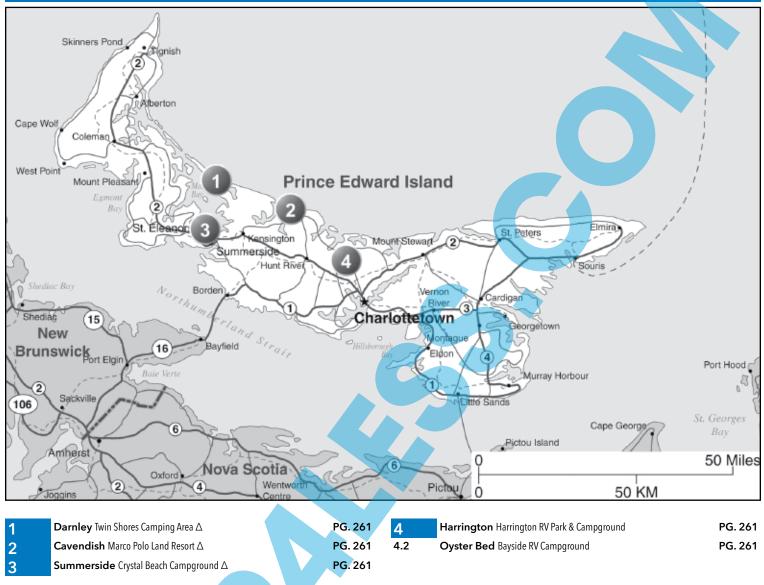

| 259            |

# PRINCE EDWARD ISLAND



Also Offers:  $\triangle$  = 50% Off Tent Rate,



| 205 Lower Damley Rd, Damley PE COB 1M0<br>GPS: 46.56305, -63.665614       I: 690 total RV sites (w/147 pull thrus), full hookup/partial/dy RV sites, Free WiFi hotspots, RV supplies,<br>3 beaches, snack bar, coffee shop, nightly movies, arcade, golf cart rentals, LP, recycling, wood, group<br>activities, themed weeks, kayaking, soccer and softball field. Tennis, Pickleball, and Shuffleboard courts<br>(golf nearby).         W: www.thinshores.com<br>RY: \$74* PA: \$37.49.50*       D: Located 15km north of Kensington, off of Route 20. Turn onto the Lower Darley Rd, and proceed 4<br>KM to Profit's Point and park entrance.       N: Open June 1st through October 1st. P.A. discount is valid for 5 nights, PA discourt not valid June 21<br>thru S