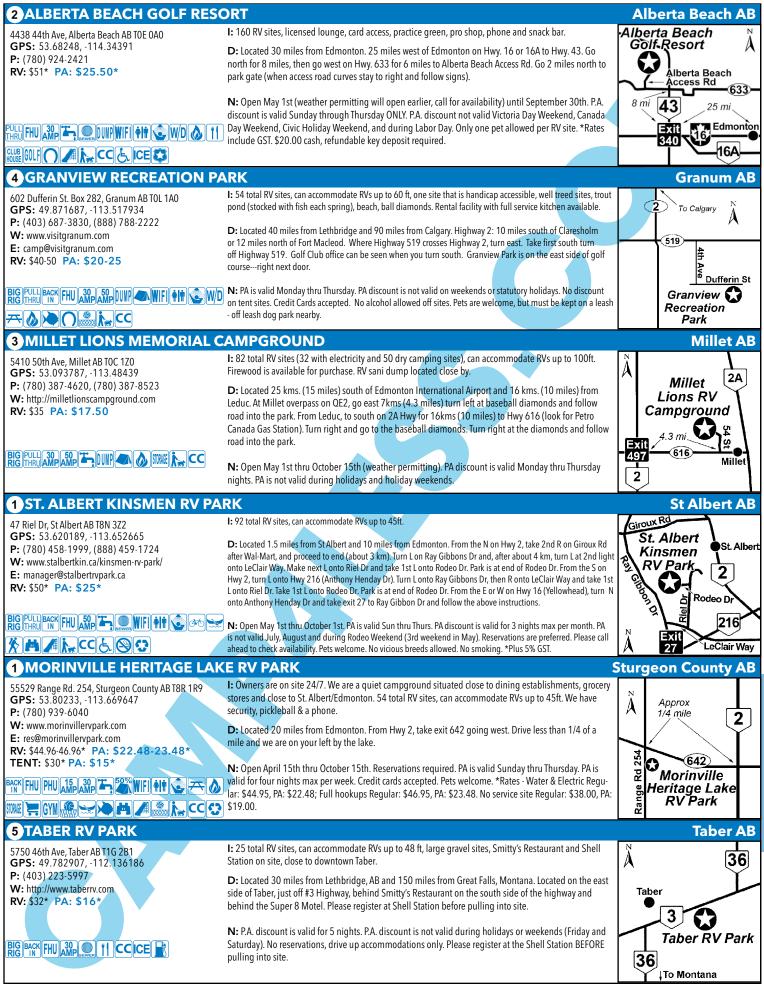

Also Offers: △ = 50% Off Tent Rate, + = Rental Accommodations (Cabins, Hotel Rooms, Etc) Discounts - See Pgs 268-278

1 1.2

1.3

1.4

1.5

| <b>6</b> RANGE RV CA                                                                                         | MPGROUND       |                                                                                                                                                                                                                                                                                                                                                                                                                                                                                                  | Apple Valley U                                    |
|--------------------------------------------------------------------------------------------------------------|----------------|--------------------------------------------------------------------------------------------------------------------------------------------------------------------------------------------------------------------------------------------------------------------------------------------------------------------------------------------------------------------------------------------------------------------------------------------------------------------------------------------------|---------------------------------------------------|
| 1350 State St, Apple Valley UT                                                                               | 84737          | I: 88 total RV sites, can accommodate RVs up to 90ft, swimming pool, hot tub/Jacuzzi, laundry, and dog park.                                                                                                                                                                                                                                                                                                                                                                                     |                                                   |
| <b>W</b> : www.rangerycampground.com                                                                         |                | D: Located in Apple Valley Utah, a quaint little spot in beautiful southern Utah, just 11 miles from Hurricane. From Hurricane, UT, take UT-59 for 11 miles. Turn left onto Apple Valley Wy. (at Chevron Gas Station), take the first right into the driveway to Range RV and Chevron Gas.                                                                                                                                                                                                       | 15<br>Exit<br>27                                  |
| RV: \$65-75* PA: \$32.50<br>BIG PULL BACK FHU 30 50                                                          | -37.50*        | N: Open year round! PA discount is valid for 2 nights max. Reservations by phone only. Drive-ups welcome. PA discount cannot be combined with another discount or special offer. PA discount applies to full hookup pull thru RV sites only and does not apply to back in sites and sites with partial hookups. Check-in: 12-6PM, Check-out: 11AM. Management approval on RVs older than 10 years from the current year. *Plus 12.02% tax. Nightly rates vary based                              | Exit 9 Ran<br>16 9 59 R                           |
|                                                                                                              |                | on type of site. Rates are for four adults (age 18 and up) per site. Additional adults need to pay \$7 per person, per day.                                                                                                                                                                                                                                                                                                                                                                      | 11 miles                                          |
| <b>3 BEAVER CANY</b>                                                                                         | ON CAMPGR      |                                                                                                                                                                                                                                                                                                                                                                                                                                                                                                  | Beaver                                            |
| 1419 East 200 North, Beaver U<br>GPS: 38.278129, -112.61                                                     | T 84713        | I: 52 RV sites, 54 tent sites, FREE WiFi, full service restrooms and showers, ice, BBQ, nature watching, dog park, horseshoe pits, walking trail, bike rental, bike trail, firewood for sale, and great authentic Mexican restaurant.                                                                                                                                                                                                                                                            | Beaver Cany                                       |
| P: (435) 438-5654<br>RV: \$40* PA: \$20*                                                                     |                | <b>D:</b> Take either north or south exit into Beaver from I-15. Turn on U153 (East Canyon Road) for 1 1/2 miles. This highway starts in the center of town, next to LDS Church. If coming from the South, Beaver Canyon Campground is on the left.                                                                                                                                                                                                                                              | Campgrour<br>160<br>153<br>200 N St               |
| BIG PULL BACK FHU PHU 20 3<br>RIG THRU IN                                                                    | Ap 💽 🥢 WFI 谢 🎃 | N: Open May 1st - November 7th. PA not valid last week of August thru Labor Day. Reservations are not accepted.<br>Drive-up accommodations only. Please call for availability. PA valid for 2 nights. Valid PA card must be shown. PA<br>discount applies to nightly rate only, cannot be combined with another discount or special offer. PA not valid for                                                                                                                                      | Main St                                           |
| WD 🖚 🔊 🕅 🦉 🔢 🕺                                                                                               | <u>}0≋k¢♡</u>  | tent sites. Cash or check only. NO REFUNDS. Pets must be on leashed not allowed in food court unless registered certifed service dog. No agressive breeds allowed.*Tax Included. Rates for 2 people, \$3 for each add'l person.                                                                                                                                                                                                                                                                  | Exit<br>109                                       |
| <b>2</b> OFFROAD RV                                                                                          | RESORT         |                                                                                                                                                                                                                                                                                                                                                                                                                                                                                                  | Caineville                                        |
| 8500 E SR 24, Caineville UT 84<br>GPS: 38.36601, -110.857                                                    |                | I: 32 total RV sites, very large sites at least 100' long, Reverse Osmosis filtered water, natural stone fire pits, nature trails, river access, over 100 acres of land.                                                                                                                                                                                                                                                                                                                         |                                                   |
| P: (435) 633-3714<br>W: www.offroadrvresort.com<br>E: reservations@offroadrvreso<br>RV: \$79* PA: \$39.50*   | rt.com         | D: Located 8mi from Hanksville & 39mi from Torrey. Offroad RV is on S side of SR 24, a scenic byway leading to E en-<br>trance of Capitol Reef National Park. Exactly located at mile marker 107.84 or approx 8 mi W of Hanksville, Utah along<br>the Fremont River. If you are coming to Lake Powell from the N you probably pass thru Hanksville, UT. Or, if you plan to<br>stay a few days & visit Capitol Reef National Park to hike and sightsee we are about 18mi from E entrance.         | T2 Offroad<br>RV Resort                           |
|                                                                                                              |                | N: Open March 1 thru Nov 30. Reservations & drive-ups welcome. Reservations w/PA discount accepted by phone only. PA does not apply with an online reservation, PA applies to nightly rate only and cannot be combined w/another discount or special offer. Recreational motorized vehicle/ATV riding or driving within the RV park grounds is not allowed (trails nearby). *Plus tax. Add'I charge for add'I adults & vehicles may apply.                                                       | N<br>A<br>12<br>N<br>Mile<br>Hank<br>Marker<br>95 |
| <b>4</b> BRYCE VALLE                                                                                         | Y RANCH RV A   | ND HORSE PARK                                                                                                                                                                                                                                                                                                                                                                                                                                                                                    | Cannonville                                       |
| 940 N Hwy 12, Cannonville UT<br>GPS: 37.584087, -112.05                                                      | 84718<br>6363  | I: 100 total RV sites, can accommodate RVs up to 65ft + tow. There are 3 dog parks on the property & a professional style dog bath. Firewood, ice & other staples available at Park store. Laundry & showers are open 24/7.                                                                                                                                                                                                                                                                      | Тгоріс                                            |
| P: (435) 679-8228<br>W: www.brycervandhorsepark<br>E: info@brycervandhorsepark<br>RV: \$40.96-70.96* PA: \$2 | .com           | D: The park is located 4mi S of Tropic & 1mi N of Cannonville on Scenic Byway 12. Please include Cannonville & zip code, 84718 when entering the Park address into your GPS system - Google Maps preferred. Park is located on right-hand side of road when traveling N. The first L hand turn lane after leaving Tropic is for the Park driveway - look for windmill.                                                                                                                           | / 12                                              |
| BIG PULLBACK FHU 20 30 5<br>RIG THRU IN FHU AMPAMPAN                                                         |                | N: Open March 24-Nov 16. PA is valid only during the months of July & August. PA is valid for up to 4 nights max. PA is for RV sites only & cannot be combined w/another discount or special offer. Reservations for PA accepted only by phone or email. Quite hours: 10PM-7AM. Pet friendly (no aggressive dogs). *Plus tax. Rates are for 2 adults, 2 children & 2 pets. \$5 for each add'l person or pet. 3% service charge for credit cards. No refunds for early departures for any reason. | 1.2 mi<br>Cannonvill                              |
| <b>5</b> CAMP LUTHER                                                                                         | RWOOD          | Long                                                                                                                                                                                                                                                                                                                                                                                                                                                                                             | Valley Junction                                   |
| Corner Of Hwy 89 & Hwy 14, Lo<br>84735                                                                       |                | I: 25 total RV sites, can accommodate RVs up to 40ft. Dry camping, warming kitchen, baseball, soccer fields, 1200 acres of hiking area, and much more!                                                                                                                                                                                                                                                                                                                                           | N<br>Cedar City                                   |
| GPS: 37.48862, -112.512<br>P: (800) 205-4887<br>W: www.lutherwood-utah.org<br>RV: \$40* PA: \$20*            |                | D: Located 12 miles south from Hatch and 15 miles north from Glendale at the corner of Highway 89 and Highway 14 in Long Valley Junction. The camp road is behind the Utah Highway Shop. Two miles of well maintained gravel road.                                                                                                                                                                                                                                                               | 15 Camp<br>Lutherwood                             |
| TENT: \$15* PA: \$20<br>TENT: \$15* PA: \$7.50*                                                              |                | N: Campground is open May 1st through September 30th. PA discount is valid for one night, see man-<br>agement for discount on longer stay. No credit cards. Cash or check only! *Rate by Donation.                                                                                                                                                                                                                                                                                               | Hurricane (89)                                    |
|                                                                                                              |                |                                                                                                                                                                                                                                                                                                                                                                                                                                                                                                  | Colorado City<br>Fredonia<br>To Las Vegas         |
| 1 OK RV PARK 8                                                                                               |                | IDS STABLES                                                                                                                                                                                                                                                                                                                                                                                                                                                                                      | Moab                                              |
| 3310 Spanish Valley Dr, Moab<br>GPS: 38.520547, -109.48                                                      | UT 84532       | I: 36 sites with FHU. Free WiFi and cable TV, 24 hour laundry and more! Western theme throughout the park. We now offer Glamping! Set up RV Rentals, Glamping Tents, Tipis & Mini Cabins. Near Arches National Park and Canyonlands National Park.                                                                                                                                                                                                                                               | Spanish Pa                                        |
| P: (435) 259-1400<br>W: www.okrvpark.com<br>E: kim@fun-stays.com<br>RV: \$59-79 PA: \$29.50-                 | 39.50          | D: Located 5 miles south of Moab, UT, and 50 miles north of Monticello, UT on Hwy. 191. Turn east at Shell Gas Station onto Spanish Trail Road, turn right at 4 way stop onto Spanish Valley Drive, approximately 1 mile south on Spanish Valley Drive on the right.                                                                                                                                                                                                                             | 1 mi 12                                           |
|                                                                                                              |                |                                                                                                                                                                                                                                                                                                                                                                                                                                                                                                  | (191)                                             |