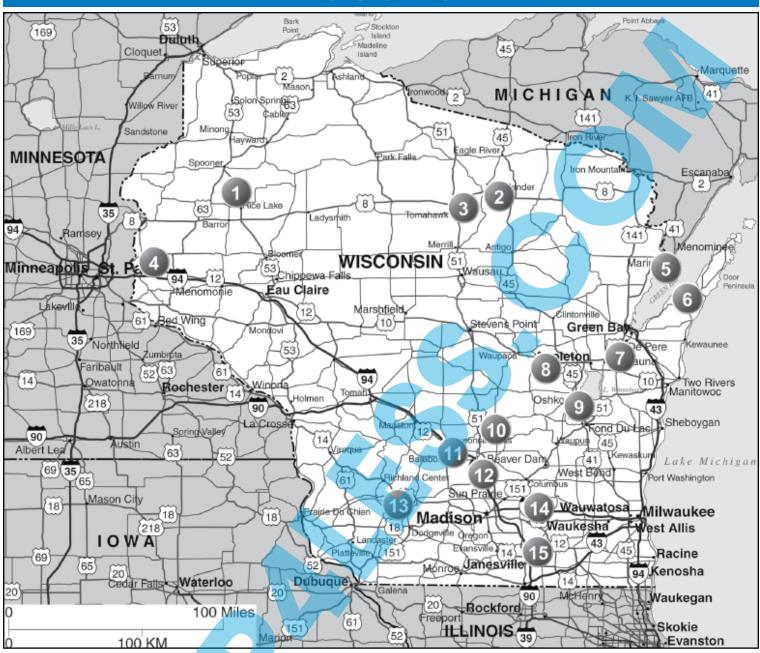

|                                                                                                                                                                                                                                                                                                                                      |

### West Virginia



**EST VIRGINIA - WV** 

1

2

Kenna Rippling Waters Church of God Campgrounds Princeton Brushcreek Falls RV Resort +

ALSO OFFERS: +=RENTAL ACCOMMODATIONS (CABINS, HOTEL ROOMS, ETC) DISCOUNTS - SEE PGS 268-278



PASSPORT AMERICA WWW.CAMP4LESS.COM (800) 283-7183 33RD EDITION / 2024

### WISCONSIN



| 1    | Sarona Whitetail Ridge Campground & Backwoods Saloon $\Delta$ | PG.244  |
|------|---------------------------------------------------------------|---------|
| 2    | <b>Rhinelander</b> West Bay Camping Resort $\Delta$ +         | PG. 244 |
| 3    | <b>Tomahawk</b> Terrace View Campsites $\Delta$               | PG. 245 |
| 4    | Somerset Apple River Hideaway Campground And Tubing           | PG. 244 |
| 5    | <b>Peshtigo</b> Peshtigo Badger Park Campground $\Delta$ +    | PG. 244 |
| 6    | Sturgeon Bay Countryside Motel & RV Sites                     | PG. 244 |
| 7    | De Pere Apple Creek Campground                                | PG. 242 |
| 8    | Fremont Fremont Campground                                    | PG. 242 |
| 9    | Oshkosh Osh Vegas Palms RV Park