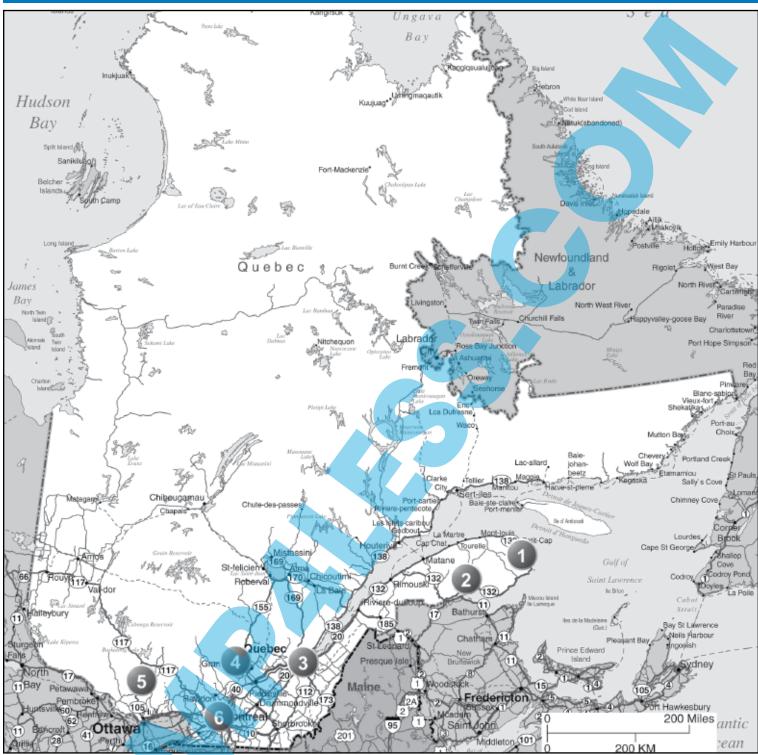

|                             |

### QUEBEC



| 1   | Saint-Georges-De-Malbaie (Perce) Camping Du Cap Rouge $\Delta$ + | PG. 263 | 5   |
|-----|------------------------------------------------------------------|---------|-----|
| 2   | New Richmond Duthie Point Festival Park $\Delta$                 | PG. 263 | 6   |
| 3   | Levis Camping Transit $\Delta$                                   | PG. 263 | 6.2 |
| 4   | Saint-Paulin Camping Belle Montagne $\triangle$ +                | PG. 263 | 6.3 |
| 4.2 | Shawinigan Camping Rouillard $\Delta$                            | PG. 264 |     |

|   | <b>Notre-Dame-du-Laus</b> Tarmigan Camping $\Delta$ +           | PG. 263 |
|---|-----------------------------------------------------------------|---------|
|   | Saint-Jean-Baptiste Camping Auclair                             | PG. 263 |
| 2 |