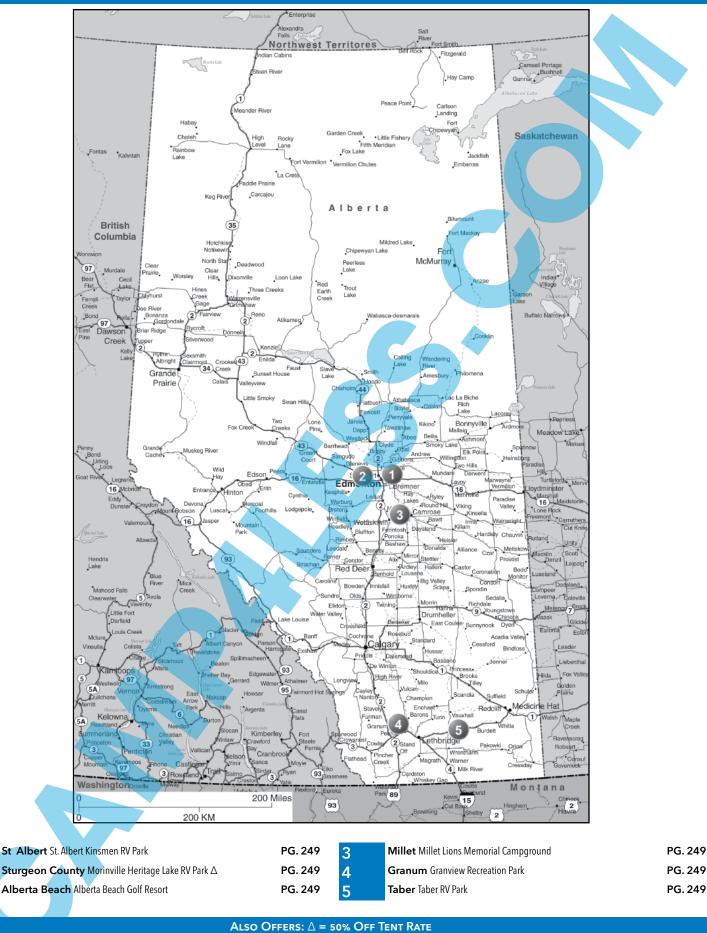

Also Offers: △ = 50% Off Tent Rate, + = Rental Accommodations (Cabins, Hotel Rooms, Etc) Discounts - See Pgs 268-278

1 1.2

1.3

1.4

1.5

| <b>6</b> RANGE RV CA                                                                                         | MPGROUND       |                                                                                                                                                                                                                                                                                                                                                                                                                                                                                                  | Apple Valley U                                    |
|--------------------------------------------------------------------------------------------------------------|----------------|--------------------------------------------------------------------------------------------------------------------------------------------------------------------------------------------------------------------------------------------------------------------------------------------------------------------------------------------------------------------------------------------------------------------------------------------------------------------------------------------------|---------------------------------------------------|
| 1350 State St, Apple Valley UT                                                                               | 84737          | I: 88 total RV sites, can accommodate RVs up to 90ft, swimming pool, hot tub/Jacuzzi, laundry, and dog park.                                                                                                                                                                                                                                                                                                                                                                                     |                                                   |
| <b>W</b> : www.rangerycampground.com                                                                         |                | D: Located in Apple Valley Utah, a quaint little spot in beautiful southern Utah, just 11 miles from Hurricane. From Hurricane, UT, take UT-59 for 11 miles. Turn left onto Apple Valley Wy. (at Chevron Gas Station), take the first right into the driveway to Range RV and Chevron Gas.                                                                                                                                                                                                       | 15<br>Exit<br>27                                  |
| RV: \$65-75* PA: \$32.50<br>BIG PULL BACK FHU 30 50                                                          | -37.50*        | N: Open year round! PA discount is valid for 2 nights max. Reservations by phone only. Drive-ups welcome. PA discount cannot be combined with another discount or special offer. PA discount applies to full hookup pull thru RV sites only and does not apply to back in sites and sites with partial hookups. Check-in: 12-6PM, Check-out: 11AM. Management approval on RVs older than 10 years from the current year. *Plus 12.02% tax. Nightly rates vary based                              | Exit 9 Ran<br>16 9 59 R                           |
|                                                                                                              |                | on type of site. Rates are for four adults (age 18 and up) per site. Additional adults need to pay \$7 per person, per day.                                                                                                                                                                                                                                                                                                                                                                      | 11 miles                                          |
| <b>3 BEAVER CANY</b>                                                                                         | ON CAMPGR      |                                                                                                                                                                                                                                                                                                                                                                                                                                                                                                  | Beaver                                            |
| 1419 East 200 North, Beaver U<br>GPS: 38.278129, -112.61                                                     | T 84713        | I: 52 RV sites, 54 tent sites, FREE WiFi, full service restrooms and showers, ice, BBQ, nature watching, dog park, horseshoe pits, walking trail, bike rental, bike trail, firewood for sale, and great authentic Mexican restaurant.                                                                                                                                                                                                                                                            | Beaver Cany                                       |
| P: (435) 438-5654<br>RV: \$40* PA: \$20*                                                                     |                | <b>D:</b> Take either north or south exit into Beaver from I-15. Turn on U153 (East Canyon Road) for 1 1/2 miles. This highway starts in the center of town, next to LDS Church. If coming from the South, Beaver Canyon Campground is on the left.                                                                                                                                                                                                                                              | Campgrour<br>160<br>153<br>200 N St               |
| BIG PULL BACK FHU PHU 20 3<br>RIG THRU IN                                                                    | Ap 💽 🥢 WFI 谢 🎃 | N: Open May 1st - November 7th. PA not valid last week of August thru Labor Day. Reservations are not accepted.<br>Drive-up accommodations only. Please call for availability. PA valid for 2 nights. Valid PA card must be shown. PA<br>discount applies to nightly rate only, cannot be combined with another discount or special offer. PA not valid for                                                                                                                                      | Main St                                           |
| WD 🖚 🔊 🕅 🦉 🔢 🕺                                                                                               | <u>}0≋k¢♡</u>  | tent sites. Cash or check only. NO REFUNDS. Pets must be on leashed not allowed in food court unless registered certifed service dog. No agressive breeds allowed.*Tax Included. Rates for 2 people, \$3 for each add'l person.                                                                                                                                                                                                                                                                  | Exit<br>109                                       |
| <b>2</b> OFFROAD RV                                                                                          | RESORT         |                                                                                                                                                                                                                                                                                                                                                                                                                                                                                                  | Caineville                                        |
| 8500 E SR 24, Caineville UT 84<br>GPS: 38.36601, -110.857                                                    |                | I: 32 total RV sites, very large sites at least 100' long, Reverse Osmosis filtered water, natural stone fire pits, nature trails, river access, over 100 acres of land.                                                                                                                                                                                                                                                                                                                         |                                                   |
| P: (435) 633-3714<br>W: www.offroadrvresort.com<br>E: reservations@offroadrvreso<br>RV: \$79* PA: \$39.50*   | rt.com         | D: Located 8mi from Hanksville & 39mi from Torrey. Offroad RV is on S side of SR 24, a scenic byway leading to E en-<br>trance of Capitol Reef National Park. Exactly located at mile marker 107.84 or approx 8 mi W of Hanksville, Utah along<br>the Fremont River. If you are coming to Lake Powell from the N you probably pass thru Hanksville, UT. Or, if you plan to<br>stay a few days & visit Capitol Reef National Park to hike and sightsee we are about 18mi from E entrance.         | T2 Offroad<br>RV Resort                           |
|                                                                                                              |                | N: Open March 1 thru Nov 30. Reservations & drive-ups welcome. Reservations w/PA discount accepted by phone only. PA does not apply with an online reservation, PA applies to nightly rate only and cannot be combined w/another discount or special offer. Recreational motorized vehicle/ATV riding or driving within the RV park grounds is not allowed (trails nearby). *Plus tax. Add'I charge for add'I adults & vehicles may apply.                                                       | N<br>A<br>12<br>N<br>Mile<br>Hank<br>Marker<br>95 |
| <b>4</b> BRYCE VALLE                                                                                         | Y RANCH RV A   | ND HORSE PARK                                                                                                                                                                                                                                                                                                                                                                                                                                                                                    | Cannonville                                       |
| 940 N Hwy 12, Cannonville UT<br>GPS: 37.584087, -112.05                                                      | 84718<br>6363  | I: 100 total RV sites, can accommodate RVs up to 65ft + tow. There are 3 dog parks on the property & a professional style dog bath. Firewood, ice & other staples available at Park store. Laundry & showers are open 24/7.                                                                                                                                                                                                                                                                      | Тгоріс                                            |
| P: (435) 679-8228<br>W: www.brycervandhorsepark<br>E: info@brycervandhorsepark<br>RV: \$40.96-70.96* PA: \$2 | .com           | D: The park is located 4mi S of Tropic & 1mi N of Cannonville on Scenic Byway 12. Please include Cannonville & zip code, 84718 when entering the Park address into your GPS system - Google Maps preferred. Park is located on right-hand side of road when traveling N. The first L hand turn lane after leaving Tropic is for the Park driveway - look for windmill.                                                                                                                           | / 12                                              |
| BIG PULLBACK FHU 20 30 5<br>RIG THRU IN FHU AMPAMPAN                                                         |                | N: Open March 24-Nov 16. PA is valid only during the months of July & August. PA is valid for up to 4 nights max. PA is for RV sites only & cannot be combined w/another discount or special offer. Reservations for PA accepted only by phone or email. Quite hours: 10PM-7AM. Pet friendly (no aggressive dogs). *Plus tax. Rates are for 2 adults, 2 children & 2 pets. \$5 for each add'l person or pet. 3% service charge for credit cards. No refunds for early departures for any reason. | 1.2 mi<br>Cannonvill                              |
| <b>5</b> CAMP LUTHER                                                                                         | RWOOD          | Long                                                                                                                                                                                                                                                                                                                                                                                                                                                                                             | Valley Junction                                   |
| Corner Of Hwy 89 & Hwy 14, Lo<br>84735                                                                       |                | I: 25 total RV sites, can accommodate RVs up to 40ft. Dry camping, warming kitchen, baseball, soccer fields, 1200 acres of hiking area, and much more!                                                                                                                                                                                                                                                                                                                                           | N<br>Cedar City                                   |
| GPS: 37.48862, -112.512<br>P: (800) 205-4887<br>W: www.lutherwood-utah.org<br>RV: \$40* PA: \$20*            |                | D: Located 12 miles south from Hatch and 15 miles north from Glendale at the corner of Highway 89 and Highway 14 in Long Valley Junction. The camp road is behind the Utah Highway Shop. Two miles of well maintained gravel road.                                                                                                                                                                                                                                                               | 15 Camp<br>Lutherwood                             |
| TENT: \$15* PA: \$20<br>TENT: \$15* PA: \$7.50*                                                              |                | N: Campground is open May 1st through September 30th. PA discount is valid for one night, see man-<br>agement for discount on longer stay. No credit cards. Cash or check only! *Rate by Donation.                                                                                                                                                                                                                                                                                               | Hurricane (89)                                    |
|                                                                                                              |                |                                                                                                                                                                                                                                                                                                                                                                                                                                                                                                  | Colorado City<br>Fredonia<br>To Las Vegas         |
| 1 OK RV PARK 8                                                                                               |                | IDS STABLES                                                                                                                                                                                                                                                                                                                                                                                                                                                                                      | Moab                                              |
| 3310 Spanish Valley Dr, Moab<br>GPS: 38.520547, -109.48                                                      | UT 84532       | I: 36 sites with FHU. Free WiFi and cable TV, 24 hour laundry and more! Western theme throughout the park. We now offer Glamping! Set up RV Rentals, Glamping Tents, Tipis & Mini Cabins. Near Arches National Park and Canyonlands National Park.                                                                                                                                                                                                                                               | Spanish Pa                                        |
| P: (435) 259-1400<br>W: www.okrvpark.com<br>E: kim@fun-stays.com<br>RV: \$59-79 PA: \$29.50-                 | 39.50          | D: Located 5 miles south of Moab, UT, and 50 miles north of Monticello, UT on Hwy. 191. Turn east at Shell Gas Station onto Spanish Trail Road, turn right at 4 way stop onto Spanish Valley Drive, approximately 1 mile south on Spanish Valley Drive on the right.                                                                                                                                                                                                                             | 1 mi 12                                           |
|                                                                                                              |                |                                                                                                                                                                                                                                                                                                                                                                                                                                                                                                  | (191)                                             |