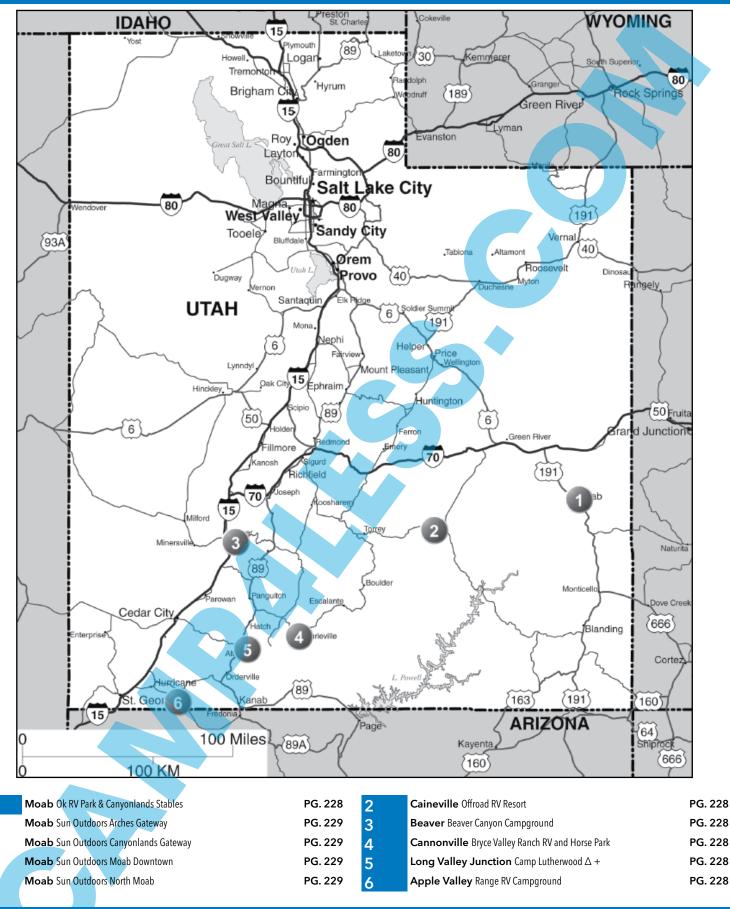

Also Offers: △ = 50% Off Tent Rate, + = Rental Accommodations (Cabins, Hotel Rooms, Etc) Discounts - See Pgs 268-278

1 1.2

1.3

1.4

1.5

| <b>6</b> RANGE RV CA                                                                                         | MPGROUND       |                                                                                                                                                                                                                                                                                                                                                                                                                                                                                                  | Apple Valley U                                    |
|--------------------------------------------------------------------------------------------------------------|----------------|--------------------------------------------------------------------------------------------------------------------------------------------------------------------------------------------------------------------------------------------------------------------------------------------------------------------------------------------------------------------------------------------------------------------------------------------------------------------------------------------------|---------------------------------------------------|
| 1350 State St, Apple Valley UT                                                                               | 84737          | I: 88 total RV sites, can accommodate RVs up to 90ft, swimming pool, hot tub/Jacuzzi, laundry, and dog park.                                                                                                                                                                                                                                                                                                                                                                                     |                                                   |
| <b>W</b> : www.rangerycampground.com                                                                         |                | D: Located in Apple Valley Utah, a quaint little spot in beautiful southern Utah, just 11 miles from Hurricane. From Hurricane, UT, take UT-59 for 11 miles. Turn left onto Apple Valley Wy. (at Chevron Gas Station), take the first right into the driveway to Range RV and Chevron Gas.                                                                                                                                                                                                       | 15<br>Exit<br>27                                  |
| RV: \$65-75* PA: \$32.50<br>BIG PULL BACK FHU 30 50                                                          | -37.50*        | N: Open year round! PA discount is valid for 2 nights max. Reservations by phone only. Drive-ups welcome. PA discount cannot be combined with another discount or special offer. PA discount applies to full hookup pull thru RV sites only and does not apply to back in sites and sites with partial hookups. Check-in: 12-6PM, Check-out: 11AM. Management approval on RVs older than 10 years from the current year. *Plus 12.02% tax. Nightly rates vary based                              | Exit 9 Ran<br>16 9 59 R                           |
|                                                                                                              |                | on type of site. Rates are for four adults (age 18 and up) per site. Additional adults need to pay \$7 per person, per day.                                                                                                                                                                                                                                                                                                                                                                      | 11 miles                                          |
| <b>3 BEAVER CANY</b>                                                                                         | ON CAMPGR      |                                                                                                                                                                                                                                                                                                                                                                                                                                                                                                  | Beaver                                            |
| 1419 East 200 North, Beaver U<br>GPS: 38.278129, -112.61                                                     | T 84713        | I: 52 RV sites, 54 tent sites, FREE WiFi, full service restrooms and showers, ice, BBQ, nature watching, dog park, horseshoe pits, walking trail, bike rental, bike trail, firewood for sale, and great authentic Mexican restaurant.                                                                                                                                                                                                                                                            | Beaver Cany                                       |
| P: (435) 438-5654<br>RV: \$40* PA: \$20*                                                                     |                | <b>D:</b> Take either north or south exit into Beaver from I-15. Turn on U153 (East Canyon Road) for 1 1/2 miles. This highway starts in the center of town, next to LDS Church. If coming from the South, Beaver Canyon Campground is on the left.                                                                                                                                                                                                                                              | Campgrour<br>160<br>153<br>200 N St               |
| BIG PULL BACK FHU PHU 20 3<br>RIG THRU IN                                                                    | Ap 💽 🥢 WFI 谢 🎃 | N: Open May 1st - November 7th. PA not valid last week of August thru Labor Day. Reservations are not accepted.<br>Drive-up accommodations only. Please call for availability. PA valid for 2 nights. Valid PA card must be shown. PA<br>discount applies to nightly rate only, cannot be combined with another discount or special offer. PA not valid for                                                                                                                                      | Main St                                           |
| WD 🖚 🔊 🕅 🦉 🔢 🕺                                                                                               | <u>}0≋k¢♡</u>  | tent sites. Cash or check only. NO REFUNDS. Pets must be on leashed not allowed in food court unless registered certifed service dog. No agressive breeds allowed.*Tax Included. Rates for 2 people, \$3 for each add'l person.                                                                                                                                                                                                                                                                  | Exit<br>109                                       |
| <b>2</b> OFFROAD RV                                                                                          | RESORT         |                                                                                                                                                                                                                                                                                                                                                                                                                                                                                                  | Caineville                                        |
| 8500 E SR 24, Caineville UT 84<br>GPS: 38.36601, -110.857                                                    |                | I: 32 total RV sites, very large sites at least 100' long, Reverse Osmosis filtered water, natural stone fire pits, nature trails, river access, over 100 acres of land.                                                                                                                                                                                                                                                                                                                         |                                                   |
| P: (435) 633-3714<br>W: www.offroadrvresort.com<br>E: reservations@offroadrvreso<br>RV: \$79* PA: \$39.50*   | rt.com         | D: Located 8mi from Hanksville & 39mi from Torrey. Offroad RV is on S side of SR 24, a scenic byway leading to E en-<br>trance of Capitol Reef National Park. Exactly located at mile marker 107.84 or approx 8 mi W of Hanksville, Utah along<br>the Fremont River. If you are coming to Lake Powell from the N you probably pass thru Hanksville, UT. Or, if you plan to<br>stay a few days & visit Capitol Reef National Park to hike and sightsee we are about 18mi from E entrance.         | T2 Offroad<br>RV Resort                           |
|                                                                                                              |                | N: Open March 1 thru Nov 30. Reservations & drive-ups welcome. Reservations w/PA discount accepted by phone only. PA does not apply with an online reservation, PA applies to nightly rate only and cannot be combined w/another discount or special offer. Recreational motorized vehicle/ATV riding or driving within the RV park grounds is not allowed (trails nearby). *Plus tax. Add'I charge for add'I adults & vehicles may apply.                                                       | N<br>A<br>12<br>N<br>Mile<br>Hank<br>Marker<br>95 |
| <b>4</b> BRYCE VALLE                                                                                         | Y RANCH RV A   | ND HORSE PARK                                                                                                                                                                                                                                                                                                                                                                                                                                                                                    | Cannonville                                       |
| 940 N Hwy 12, Cannonville UT<br>GPS: 37.584087, -112.05                                                      | 84718<br>6363  | I: 100 total RV sites, can accommodate RVs up to 65ft + tow. There are 3 dog parks on the property & a professional style dog bath. Firewood, ice & other staples available at Park store. Laundry & showers are open 24/7.                                                                                                                                                                                                                                                                      | Тгоріс                                            |
| P: (435) 679-8228<br>W: www.brycervandhorsepark<br>E: info@brycervandhorsepark<br>RV: \$40.96-70.96* PA: \$2 | .com           | D: The park is located 4mi S of Tropic & 1mi N of Cannonville on Scenic Byway 12. Please include Cannonville & zip code, 84718 when entering the Park address into your GPS system - Google Maps preferred. Park is located on right-hand side of road when traveling N. The first L hand turn lane after leaving Tropic is for the Park driveway - look for windmill.                                                                                                                           | / 12                                              |
| BIG PULLBACK FHU 20 30 5<br>RIG THRU IN FHU AMPAMPAN                                                         |                | N: Open March 24-Nov 16. PA is valid only during the months of July & August. PA is valid for up to 4 nights max. PA is for RV sites only & cannot be combined w/another discount or special offer. Reservations for PA accepted only by phone or email. Quite hours: 10PM-7AM. Pet friendly (no aggressive dogs). *Plus tax. Rates are for 2 adults, 2 children & 2 pets. \$5 for each add'l person or pet. 3% service charge for credit cards. No refunds for early departures for any reason. | 1.2 mi<br>Cannonvill                              |
| <b>5</b> CAMP LUTHER                                                                                         | RWOOD          | Long                                                                                                                                                                                                                                                                                                                                                                                                                                                                                             | Valley Junction                                   |
| Corner Of Hwy 89 & Hwy 14, Lo<br>84735                                                                       |                | I: 25 total RV sites, can accommodate RVs up to 40ft. Dry camping, warming kitchen, baseball, soccer fields, 1200 acres of hiking area, and much more!                                                                                                                                                                                                                                                                                                                                           | N<br>Cedar City                                   |
| GPS: 37.48862, -112.512<br>P: (800) 205-4887<br>W: www.lutherwood-utah.org<br>RV: \$40* PA: \$20*            |                | D: Located 12 miles south from Hatch and 15 miles north from Glendale at the corner of Highway 89 and Highway 14 in Long Valley Junction. The camp road is behind the Utah Highway Shop. Two miles of well maintained gravel road.                                                                                                                                                                                                                                                               | 15 Camp<br>Lutherwood                             |
| TENT: \$15* PA: \$20<br>TENT: \$15* PA: \$7.50*                                                              |                | N: Campground is open May 1st through September 30th. PA discount is valid for one night, see man-<br>agement for discount on longer stay. No credit cards. Cash or check only! *Rate by Donation.                                                                                                                                                                                                                                                                                               | Hurricane (89)                                    |
|                                                                                                              |                |                                                                                                                                                                                                                                                                                                                                                                                                                                                                                                  | Colorado City<br>Fredonia<br>To Las Vegas         |
| 1 OK RV PARK 8                                                                                               |                | IDS STABLES                                                                                                                                                                                                                                                                                                                                                                                                                                                                                      | Moab                                              |
| 3310 Spanish Valley Dr, Moab<br>GPS: 38.520547, -109.48                                                      | UT 84532       | I: 36 sites with FHU. Free WiFi and cable TV, 24 hour laundry and more! Western theme throughout the park. We now offer Glamping! Set up RV Rentals, Glamping Tents, Tipis & Mini Cabins. Near Arches National Park and Canyonlands National Park.                                                                                                                                                                                                                                               | Spanish Pa                                        |
| P: (435) 259-1400<br>W: www.okrvpark.com<br>E: kim@fun-stays.com<br>RV: \$59-79 PA: \$29.50-                 | 39.50          | D: Located 5 miles south of Moab, UT, and 50 miles north of Monticello, UT on Hwy. 191. Turn east at Shell Gas Station onto Spanish Trail Road, turn right at 4 way stop onto Spanish Valley Drive, approximately 1 mile south on Spanish Valley Drive on the right.                                                                                                                                                                                                                             | 1 mi 12                                           |
|                                                                                                              |                |                                                                                                                                                                                                                                                                                                                                                                                                                                                                                                  | (191)                                             |