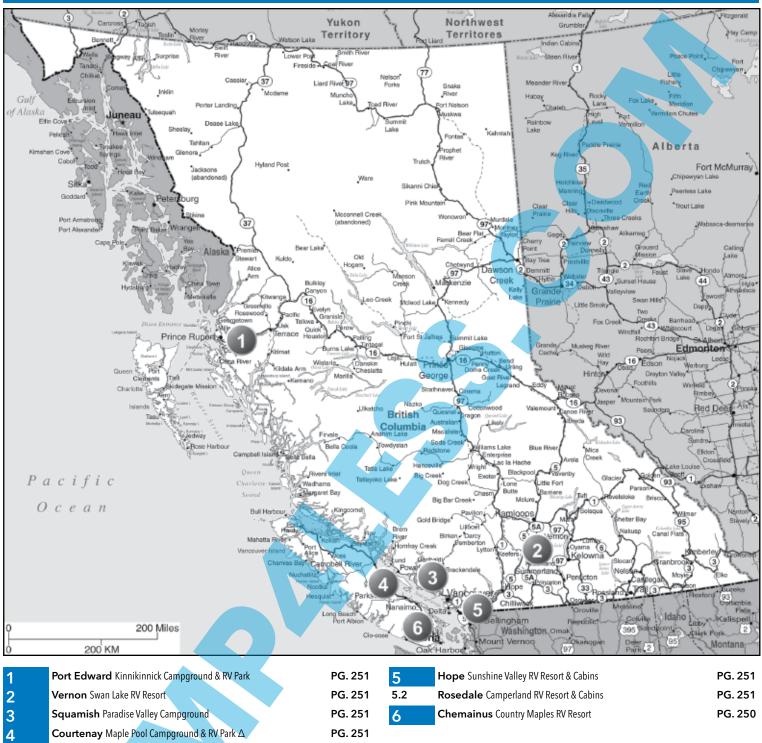

Also Offers: △ = 50% Off Tent Rate, + = Rental Accommodations (Cabins, Hotel Rooms, Etc) Discounts - See Pgs 268-278

1 1.2

1.3

1.4

1.5

| <b>6</b> RANGE RV CA                                                                                         | MPGROUND       |                                                                                                                                                                                                                                                                                                                                                                                                                                                                                                  | Apple Valley U                                    |
|--------------------------------------------------------------------------------------------------------------|----------------|--------------------------------------------------------------------------------------------------------------------------------------------------------------------------------------------------------------------------------------------------------------------------------------------------------------------------------------------------------------------------------------------------------------------------------------------------------------------------------------------------|---------------------------------------------------|
| 1350 State St, Apple Valley UT                                                                               | 84737          | I: 88 total RV sites, can accommodate RVs up to 90ft, swimming pool, hot tub/Jacuzzi, laundry, and dog park.                                                                                                                                                                                                                                                                                                                                                                                     |                                                   |
| <b>W</b> : www.rangerycampground.com                                                                         |                | D: Located in Apple Valley Utah, a quaint little spot in beautiful southern Utah, just 11 miles from Hurricane. From Hurricane, UT, take UT-59 for 11 miles. Turn left onto Apple Valley Wy. (at Chevron Gas Station), take the first right into the driveway to Range RV and Chevron Gas.                                                                                                                                                                                                       | 15<br>Exit<br>27                                  |
| RV: \$65-75* PA: \$32.50<br>BIG PULL BACK FHU 30 50                                                          | -37.50*        | N: Open year round! PA discount is valid for 2 nights max. Reservations by phone only. Drive-ups welcome. PA discount cannot be combined with another discount or special offer. PA discount applies to full hookup pull thru RV sites only and does not apply to back in sites and sites with partial hookups. Check-in: 12-6PM, Check-out: 11AM. Management approval on RVs older than 10 years from the current year. *Plus 12.02% tax. Nightly rates vary based                              | Exit 9 Ran<br>16 9 59 R                           |
|                                                                                                              |                | on type of site. Rates are for four adults (age 18 and up) per site. Additional adults need to pay \$7 per person, per day.                                                                                                                                                                                                                                                                                                                                                                      | 11 miles                                          |
| <b>3 BEAVER CANY</b>                                                                                         | ON CAMPGR      |                                                                                                                                                                                                                                                                                                                                                                                                                                                                                                  | Beaver                                            |
| 1419 East 200 North, Beaver U<br>GPS: 38.278129, -112.61                                                     | T 84713        | I: 52 RV sites, 54 tent sites, FREE WiFi, full service restrooms and showers, ice, BBQ, nature watching, dog park, horseshoe pits, walking trail, bike rental, bike trail, firewood for sale, and great authentic Mexican restaurant.                                                                                                                                                                                                                                                            | Beaver Cany                                       |
| P: (435) 438-5654<br>RV: \$40* PA: \$20*                                                                     |                | <b>D:</b> Take either north or south exit into Beaver from I-15. Turn on U153 (East Canyon Road) for 1 1/2 miles. This highway starts in the center of town, next to LDS Church. If coming from the South, Beaver Canyon Campground is on the left.                                                                                                                                                                                                                                              | Campgrour<br>160<br>153<br>200 N St               |
| BIG PULL BACK FHU PHU 20 3<br>RIG THRU IN                                                                    | Ap 💽 🥢 WFI 谢 🎃 | N: Open May 1st - November 7th. PA not valid last week of August thru Labor Day. Reservations are not accepted.<br>Drive-up accommodations only. Please call for availability. PA valid for 2 nights. Valid PA card must be shown. PA<br>discount applies to nightly rate only, cannot be combined with another discount or special offer. PA not valid for                                                                                                                                      | Main St                                           |
| WD 🖚 🔊 🕅 🦉 🔢 🕺                                                                                               | <u>}0≋k¢♡</u>  | tent sites. Cash or check only. NO REFUNDS. Pets must be on leashed not allowed in food court unless registered certifed service dog. No agressive breeds allowed.*Tax Included. Rates for 2 people, \$3 for each add'l person.                                                                                                                                                                                                                                                                  | Exit<br>109                                       |
| <b>2</b> OFFROAD RV                                                                                          | RESORT         |                                                                                                                                                                                                                                                                                                                                                                                                                                                                                                  | Caineville                                        |
| 8500 E SR 24, Caineville UT 84<br>GPS: 38.36601, -110.857                                                    |                | I: 32 total RV sites, very large sites at least 100' long, Reverse Osmosis filtered water, natural stone fire pits, nature trails, river access, over 100 acres of land.                                                                                                                                                                                                                                                                                                                         |                                                   |
| P: (435) 633-3714<br>W: www.offroadrvresort.com<br>E: reservations@offroadrvreso<br>RV: \$79* PA: \$39.50*   | rt.com         | D: Located 8mi from Hanksville & 39mi from Torrey. Offroad RV is on S side of SR 24, a scenic byway leading to E en-<br>trance of Capitol Reef National Park. Exactly located at mile marker 107.84 or approx 8 mi W of Hanksville, Utah along<br>the Fremont River. If you are coming to Lake Powell from the N you probably pass thru Hanksville, UT. Or, if you plan to<br>stay a few days & visit Capitol Reef National Park to hike and sightsee we are about 18mi from E entrance.         | T2 Offroad<br>RV Resort                           |
|                                                                                                              |                | N: Open March 1 thru Nov 30. Reservations & drive-ups welcome. Reservations w/PA discount accepted by phone only. PA does not apply with an online reservation, PA applies to nightly rate only and cannot be combined w/another discount or special offer. Recreational motorized vehicle/ATV riding or driving within the RV park grounds is not allowed (trails nearby). *Plus tax. Add'I charge for add'I adults & vehicles may apply.                                                       | N<br>A<br>12<br>N<br>Mile<br>Hank<br>Marker<br>95 |
| <b>4</b> BRYCE VALLE                                                                                         | Y RANCH RV A   | ND HORSE PARK                                                                                                                                                                                                                                                                                                                                                                                                                                                                                    | Cannonville                                       |
| 940 N Hwy 12, Cannonville UT<br>GPS: 37.584087, -112.05                                                      | 84718<br>6363  | I: 100 total RV sites, can accommodate RVs up to 65ft + tow. There are 3 dog parks on the property & a professional style dog bath. Firewood, ice & other staples available at Park store. Laundry & showers are open 24/7.                                                                                                                                                                                                                                                                      | Тгоріс                                            |
| P: (435) 679-8228<br>W: www.brycervandhorsepark<br>E: info@brycervandhorsepark<br>RV: \$40.96-70.96* PA: \$2 | .com           | D: The park is located 4mi S of Tropic & 1mi N of Cannonville on Scenic Byway 12. Please include Cannonville & zip code, 84718 when entering the Park address into your GPS system - Google Maps preferred. Park is located on right-hand side of road when traveling N. The first L hand turn lane after leaving Tropic is for the Park driveway - look for windmill.                                                                                                                           | / 12                                              |
| BIG PULLBACK FHU 20 30 5<br>RIG THRU IN FHU AMPAMPAN                                                         |                | N: Open March 24-Nov 16. PA is valid only during the months of July & August. PA is valid for up to 4 nights max. PA is for RV sites only & cannot be combined w/another discount or special offer. Reservations for PA accepted only by phone or email. Quite hours: 10PM-7AM. Pet friendly (no aggressive dogs). *Plus tax. Rates are for 2 adults, 2 children & 2 pets. \$5 for each add'l person or pet. 3% service charge for credit cards. No refunds for early departures for any reason. | 1.2 mi<br>Cannonvill                              |
| <b>5</b> CAMP LUTHER                                                                                         | RWOOD          | Long                                                                                                                                                                                                                                                                                                                                                                                                                                                                                             | Valley Junction                                   |
| Corner Of Hwy 89 & Hwy 14, Lo<br>84735                                                                       |                | I: 25 total RV sites, can accommodate RVs up to 40ft. Dry camping, warming kitchen, baseball, soccer fields, 1200 acres of hiking area, and much more!                                                                                                                                                                                                                                                                                                                                           | N<br>Cedar City                                   |
| GPS: 37.48862, -112.512<br>P: (800) 205-4887<br>W: www.lutherwood-utah.org<br>RV: \$40* PA: \$20*            |                | D: Located 12 miles south from Hatch and 15 miles north from Glendale at the corner of Highway 89 and Highway 14 in Long Valley Junction. The camp road is behind the Utah Highway Shop. Two miles of well maintained gravel road.                                                                                                                                                                                                                                                               | 15 Camp<br>Lutherwood                             |
| TENT: \$15* PA: \$20<br>TENT: \$15* PA: \$7.50*                                                              |                | N: Campground is open May 1st through September 30th. PA discount is valid for one night, see man-<br>agement for discount on longer stay. No credit cards. Cash or check only! *Rate by Donation.                                                                                                                                                                                                                                                                                               | Hurricane (89)                                    |
|                                                                                                              |                |                                                                                                                                                                                                                                                                                                                                                                                                                                                                                                  | Colorado City<br>Fredonia<br>To Las Vegas         |
| 1 OK RV PARK 8                                                                                               |                | IDS STABLES                                                                                                                                                                                                                                                                                                                                                                                                                                                                                      | Moab                                              |
| 3310 Spanish Valley Dr, Moab<br>GPS: 38.520547, -109.48                                                      | UT 84532       | I: 36 sites with FHU. Free WiFi and cable TV, 24 hour laundry and more! Western theme throughout the park. We now offer Glamping! Set up RV Rentals, Glamping Tents, Tipis & Mini Cabins. Near Arches National Park and Canyonlands National Park.                                                                                                                                                                                                                                               | Spanish Pa                                        |
| P: (435) 259-1400<br>W: www.okrvpark.com<br>E: kim@fun-stays.com<br>RV: \$59-79 PA: \$29.50-                 | 39.50          | D: Located 5 miles south of Moab, UT, and 50 miles north of Monticello, UT on Hwy. 191. Turn east at Shell Gas Station onto Spanish Trail Road, turn right at 4 way stop onto Spanish Valley Drive, approximately 1 mile south on Spanish Valley Drive on the right.                                                                                                                                                                                                                             | 1 mi 12                                           |
|                                                                                                              |                |                                                                                                                                                                                                                                                                                                                                                                                                                                                                                                  | (191)                                             |