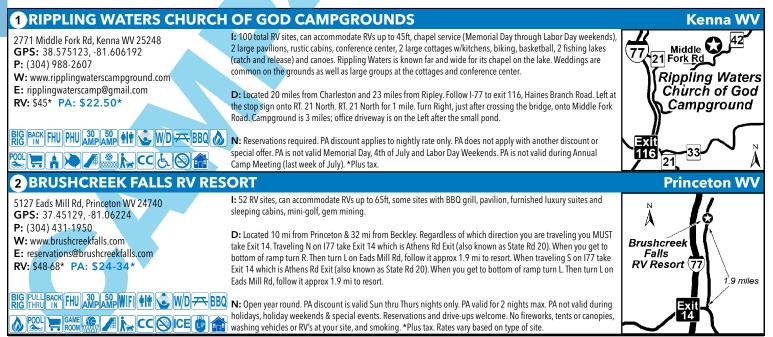

Also Offers: △ = 50% Off Tent Rate, + = Rental Accommodations (Cabins, Hotel Rooms, Etc) Discounts - See Pgs 268-278

1 1.2

1.3

1.4

1.5

| <b>6</b> RANGE RV CA                                                                                         | MPGROUND       |                                                                                                                                                                                                                                                                                                                                                                                                                                                                                                  | Apple Valley U                                    |
|--------------------------------------------------------------------------------------------------------------|----------------|--------------------------------------------------------------------------------------------------------------------------------------------------------------------------------------------------------------------------------------------------------------------------------------------------------------------------------------------------------------------------------------------------------------------------------------------------------------------------------------------------|---------------------------------------------------|
| 1350 State St, Apple Valley UT                                                                               | 84737          | I: 88 total RV sites, can accommodate RVs up to 90ft, swimming pool, hot tub/Jacuzzi, laundry, and dog park.                                                                                                                                                                                                                                                                                                                                                                                     |                                                   |
| <b>W</b> : www.rangerycampground.com                                                                         |                | D: Located in Apple Valley Utah, a quaint little spot in beautiful southern Utah, just 11 miles from Hurricane. From Hurricane, UT, take UT-59 for 11 miles. Turn left onto Apple Valley Wy. (at Chevron Gas Station), take the first right into the driveway to Range RV and Chevron Gas.                                                                                                                                                                                                       | 15<br>Exit<br>27                                  |
| RV: \$65-75* PA: \$32.50<br>BIG PULL BACK FHU 30 50                                                          | -37.50*        | N: Open year round! PA discount is valid for 2 nights max. Reservations by phone only. Drive-ups welcome. PA discount cannot be combined with another discount or special offer. PA discount applies to full hookup pull thru RV sites only and does not apply to back in sites and sites with partial hookups. Check-in: 12-6PM, Check-out: 11AM. Management approval on RVs older than 10 years from the current year. *Plus 12.02% tax. Nightly rates vary based                              | Exit 9 Ran<br>16 9 59 R                           |
|                                                                                                              |                | on type of site. Rates are for four adults (age 18 and up) per site. Additional adults need to pay \$7 per person, per day.                                                                                                                                                                                                                                                                                                                                                                      | 11 miles                                          |
| <b>3 BEAVER CANY</b>                                                                                         | ON CAMPGR      |                                                                                                                                                                                                                                                                                                                                                                                                                                                                                                  | Beaver                                            |
| 1419 East 200 North, Beaver U<br>GPS: 38.278129, -112.61                                                     | T 84713        | I: 52 RV sites, 54 tent sites, FREE WiFi, full service restrooms and showers, ice, BBQ, nature watching, dog park, horseshoe pits, walking trail, bike rental, bike trail, firewood for sale, and great authentic Mexican restaurant.                                                                                                                                                                                                                                                            | Beaver Cany                                       |
| P: (435) 438-5654<br>RV: \$40* PA: \$20*                                                                     |                | <b>D:</b> Take either north or south exit into Beaver from I-15. Turn on U153 (East Canyon Road) for 1 1/2 miles. This highway starts in the center of town, next to LDS Church. If coming from the South, Beaver Canyon Campground is on the left.                                                                                                                                                                                                                                              | Campgrour<br>160<br>153<br>200 N St               |
| BIG PULL BACK FHU PHU 20 3<br>RIG THRU IN                                                                    | Ap 💽 🥢 WFI 谢 🎃 | N: Open May 1st - November 7th. PA not valid last week of August thru Labor Day. Reservations are not accepted.<br>Drive-up accommodations only. Please call for availability. PA valid for 2 nights. Valid PA card must be shown. PA<br>discount applies to nightly rate only, cannot be combined with another discount or special offer. PA not valid for                                                                                                                                      | Main St                                           |
| WD 🖚 🔊 🕅 🦉 🔢 🕺                                                                                               | <u>}0≋k¢♡</u>  | tent sites. Cash or check only. NO REFUNDS. Pets must be on leashed not allowed in food court unless registered certifed service dog. No agressive breeds allowed.*Tax Included. Rates for 2 people, \$3 for each add'l person.                                                                                                                                                                                                                                                                  | Exit<br>109                                       |
| <b>2</b> OFFROAD RV                                                                                          | RESORT         |                                                                                                                                                                                                                                                                                                                                                                                                                                                                                                  | Caineville                                        |
| 8500 E SR 24, Caineville UT 84<br>GPS: 38.36601, -110.857                                                    |                | I: 32 total RV sites, very large sites at least 100' long, Reverse Osmosis filtered water, natural stone fire pits, nature trails, river access, over 100 acres of land.                                                                                                                                                                                                                                                                                                                         |                                                   |
| P: (435) 633-3714<br>W: www.offroadrvresort.com<br>E: reservations@offroadrvreso<br>RV: \$79* PA: \$39.50*   | rt.com         | D: Located 8mi from Hanksville & 39mi from Torrey. Offroad RV is on S side of SR 24, a scenic byway leading to E en-<br>trance of Capitol Reef National Park. Exactly located at mile marker 107.84 or approx 8 mi W of Hanksville, Utah along<br>the Fremont River. If you are coming to Lake Powell from the N you probably pass thru Hanksville, UT. Or, if you plan to<br>stay a few days & visit Capitol Reef National Park to hike and sightsee we are about 18mi from E entrance.         | T2 Offroad<br>RV Resort                           |
|                                                                                                              |                | N: Open March 1 thru Nov 30. Reservations & drive-ups welcome. Reservations w/PA discount accepted by phone only. PA does not apply with an online reservation, PA applies to nightly rate only and cannot be combined w/another discount or special offer. Recreational motorized vehicle/ATV riding or driving within the RV park grounds is not allowed (trails nearby). *Plus tax. Add'I charge for add'I adults & vehicles may apply.                                                       | N<br>A<br>12<br>N<br>Mile<br>Hank<br>Marker<br>95 |
| <b>4</b> BRYCE VALLE                                                                                         | Y RANCH RV A   | ND HORSE PARK                                                                                                                                                                                                                                                                                                                                                                                                                                                                                    | Cannonville                                       |
| 940 N Hwy 12, Cannonville UT<br>GPS: 37.584087, -112.05                                                      | 84718<br>6363  | I: 100 total RV sites, can accommodate RVs up to 65ft + tow. There are 3 dog parks on the property & a professional style dog bath. Firewood, ice & other staples available at Park store. Laundry & showers are open 24/7.                                                                                                                                                                                                                                                                      | Тгоріс                                            |
| P: (435) 679-8228<br>W: www.brycervandhorsepark<br>E: info@brycervandhorsepark<br>RV: \$40.96-70.96* PA: \$2 | .com           | D: The park is located 4mi S of Tropic & 1mi N of Cannonville on Scenic Byway 12. Please include Cannonville & zip code, 84718 when entering the Park address into your GPS system - Google Maps preferred. Park is located on right-hand side of road when traveling N. The first L hand turn lane after leaving Tropic is for the Park driveway - look for windmill.                                                                                                                           | / 12                                              |
| BIG PULLBACK FHU 20 30 5<br>RIG THRU IN FHU AMPAMPAN                                                         |                | N: Open March 24-Nov 16. PA is valid only during the months of July & August. PA is valid for up to 4 nights max. PA is for RV sites only & cannot be combined w/another discount or special offer. Reservations for PA accepted only by phone or email. Quite hours: 10PM-7AM. Pet friendly (no aggressive dogs). *Plus tax. Rates are for 2 adults, 2 children & 2 pets. \$5 for each add'l person or pet. 3% service charge for credit cards. No refunds for early departures for any reason. | 1.2 mi<br>Cannonvill                              |
| <b>5</b> CAMP LUTHER                                                                                         | RWOOD          | Long                                                                                                                                                                                                                                                                                                                                                                                                                                                                                             | Valley Junction                                   |
| Corner Of Hwy 89 & Hwy 14, Lo<br>84735                                                                       |                | I: 25 total RV sites, can accommodate RVs up to 40ft. Dry camping, warming kitchen, baseball, soccer fields, 1200 acres of hiking area, and much more!                                                                                                                                                                                                                                                                                                                                           | N<br>Cedar City                                   |
| GPS: 37.48862, -112.512<br>P: (800) 205-4887<br>W: www.lutherwood-utah.org<br>RV: \$40* PA: \$20*            |                | D: Located 12 miles south from Hatch and 15 miles north from Glendale at the corner of Highway 89 and Highway 14 in Long Valley Junction. The camp road is behind the Utah Highway Shop. Two miles of well maintained gravel road.                                                                                                                                                                                                                                                               | 15 Camp<br>Lutherwood                             |
| TENT: \$15* PA: \$20<br>TENT: \$15* PA: \$7.50*                                                              |                | N: Campground is open May 1st through September 30th. PA discount is valid for one night, see man-<br>agement for discount on longer stay. No credit cards. Cash or check only! *Rate by Donation.                                                                                                                                                                                                                                                                                               | Hurricane (89)                                    |
|                                                                                                              |                |                                                                                                                                                                                                                                                                                                                                                                                                                                                                                                  | Colorado City<br>Fredonia<br>To Las Vegas         |
| 1 OK RV PARK 8                                                                                               |                | IDS STABLES                                                                                                                                                                                                                                                                                                                                                                                                                                                                                      | Moab                                              |
| 3310 Spanish Valley Dr, Moab<br>GPS: 38.520547, -109.48                                                      | UT 84532       | I: 36 sites with FHU. Free WiFi and cable TV, 24 hour laundry and more! Western theme throughout the park. We now offer Glamping! Set up RV Rentals, Glamping Tents, Tipis & Mini Cabins. Near Arches National Park and Canyonlands National Park.                                                                                                                                                                                                                                               | Spanish Pa                                        |
| P: (435) 259-1400<br>W: www.okrvpark.com<br>E: kim@fun-stays.com<br>RV: \$59-79 PA: \$29.50-                 | 39.50          | D: Located 5 miles south of Moab, UT, and 50 miles north of Monticello, UT on Hwy. 191. Turn east at Shell Gas Station onto Spanish Trail Road, turn right at 4 way stop onto Spanish Valley Drive, approximately 1 mile south on Spanish Valley Drive on the right.                                                                                                                                                                                                                             | 1 mi 12                                           |
|                                                                                                              |                |                                                                                                                                                                                                                                                                                                                                                                                                                                                                                                  | (191)                                             |