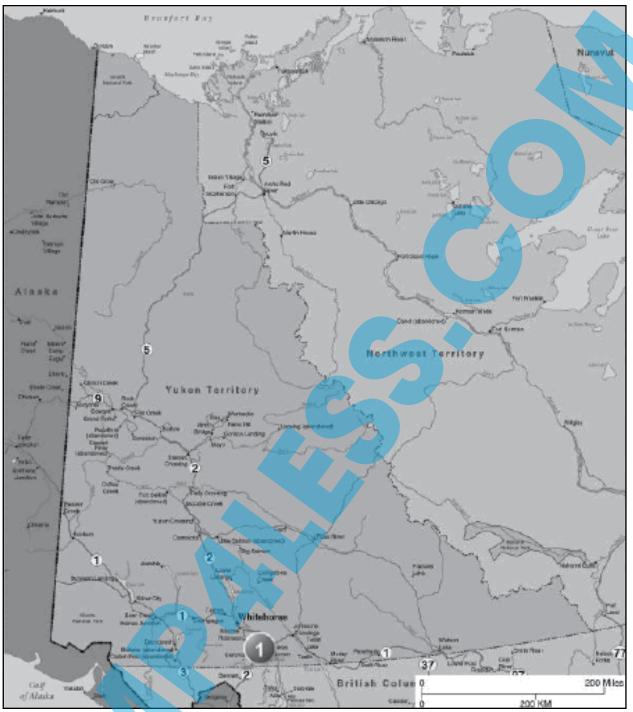

Also Offers: △ = 50% Off Tent Rate, + = Rental Accommodations (Cabins, Hotel Rooms, Etc) Discounts - See Pgs 268-278

1 1.2

1.3

1.4

1.5

| <b>6</b> RANGE RV CA                                                                                         | MPGROUND       |                                                                                                                                                                                                                                                                                                                                                                                                                                                                                                  | Apple Valley U                                    |
|--------------------------------------------------------------------------------------------------------------|----------------|--------------------------------------------------------------------------------------------------------------------------------------------------------------------------------------------------------------------------------------------------------------------------------------------------------------------------------------------------------------------------------------------------------------------------------------------------------------------------------------------------|---------------------------------------------------|
| 1350 State St, Apple Valley UT                                                                               | 84737          | I: 88 total RV sites, can accommodate RVs up to 90ft, swimming pool, hot tub/Jacuzzi, laundry, and dog park.                                                                                                                                                                                                                                                                                                                                                                                     |                                                   |
| <b>W</b> : www.rangerycampground.com                                                                         |                | D: Located in Apple Valley Utah, a quaint little spot in beautiful southern Utah, just 11 miles from Hurricane. From Hurricane, UT, take UT-59 for 11 miles. Turn left onto Apple Valley Wy. (at Chevron Gas Station), take the first right into the driveway to Range RV and Chevron Gas.                                                                                                                                                                                                       | 15<br>Exit<br>27                                  |
| RV: \$65-75* PA: \$32.50<br>BIG PULL BACK FHU 30 50                                                          | -37.50*        | N: Open year round! PA discount is valid for 2 nights max. Reservations by phone only. Drive-ups welcome. PA discount cannot be combined with another discount or special offer. PA discount applies to full hookup pull thru RV sites only and does not apply to back in sites and sites with partial hookups. Check-in: 12-6PM, Check-out: 11AM. Management approval on RVs older than 10 years from the current year. *Plus 12.02% tax. Nightly rates vary based                              | Exit 9 Ran<br>16 9 59 R                           |
|                                                                                                              |                | on type of site. Rates are for four adults (age 18 and up) per site. Additional adults need to pay \$7 per person, per day.                                                                                                                                                                                                                                                                                                                                                                      | 11 miles                                          |
| <b>3 BEAVER CANY</b>                                                                                         | ON CAMPGR      |                                                                                                                                                                                                                                                                                                                                                                                                                                                                                                  | Beaver                                            |
| 1419 East 200 North, Beaver U<br>GPS: 38.278129, -112.61                                                     | T 84713        | I: 52 RV sites, 54 tent sites, FREE WiFi, full service restrooms and showers, ice, BBQ, nature watching, dog park, horseshoe pits, walking trail, bike rental, bike trail, firewood for sale, and great authentic Mexican restaurant.                                                                                                                                                                                                                                                            | Beaver Cany                                       |
| P: (435) 438-5654<br>RV: \$40* PA: \$20*                                                                     |                | <b>D:</b> Take either north or south exit into Beaver from I-15. Turn on U153 (East Canyon Road) for 1 1/2 miles. This highway starts in the center of town, next to LDS Church. If coming from the South, Beaver Canyon Campground is on the left.                                                                                                                                                                                                                                              | Campgrour<br>160<br>153<br>200 N St               |
| BIG PULL BACK FHU PHU 20 3<br>RIG THRU IN                                                                    | Ap 💽 🥢 WFI 谢 🎃 | N: Open May 1st - November 7th. PA not valid last week of August thru Labor Day. Reservations are not accepted.<br>Drive-up accommodations only. Please call for availability. PA valid for 2 nights. Valid PA card must be shown. PA<br>discount applies to nightly rate only, cannot be combined with another discount or special offer. PA not valid for                                                                                                                                      | Main St                                           |
| WD 🖚 🔊 🕅 🦉 🔢 🕺                                                                                               | <u>}0≋k¢♡</u>  | tent sites. Cash or check only. NO REFUNDS. Pets must be on leashed not allowed in food court unless registered certifed service dog. No agressive breeds allowed.*Tax Included. Rates for 2 people, \$3 for each add'l person.                                                                                                                                                                                                                                                                  | Exit<br>109                                       |
| <b>2</b> OFFROAD RV                                                                                          | RESORT         |                                                                                                                                                                                                                                                                                                                                                                                                                                                                                                  | Caineville                                        |
| 8500 E SR 24, Caineville UT 84<br>GPS: 38.36601, -110.857                                                    |                | I: 32 total RV sites, very large sites at least 100' long, Reverse Osmosis filtered water, natural stone fire pits, nature trails, river access, over 100 acres of land.                                                                                                                                                                                                                                                                                                                         |                                                   |
| P: (435) 633-3714<br>W: www.offroadrvresort.com<br>E: reservations@offroadrvreso<br>RV: \$79* PA: \$39.50*   | rt.com         | D: Located 8mi from Hanksville & 39mi from Torrey. Offroad RV is on S side of SR 24, a scenic byway leading to E en-<br>trance of Capitol Reef National Park. Exactly located at mile marker 107.84 or approx 8 mi W of Hanksville, Utah along<br>the Fremont River. If you are coming to Lake Powell from the N you probably pass thru Hanksville, UT. Or, if you plan to<br>stay a few days & visit Capitol Reef National Park to hike and sightsee we are about 18mi from E entrance.         | T2 Offroad<br>RV Resort                           |
|                                                                                                              |                | N: Open March 1 thru Nov 30. Reservations & drive-ups welcome. Reservations w/PA discount accepted by phone only. PA does not apply with an online reservation, PA applies to nightly rate only and cannot be combined w/another discount or special offer. Recreational motorized vehicle/ATV riding or driving within the RV park grounds is not allowed (trails nearby). *Plus tax. Add'I charge for add'I adults & vehicles may apply.                                                       | N<br>A<br>12<br>N<br>Mile<br>Hank<br>Marker<br>95 |
| <b>4</b> BRYCE VALLE                                                                                         | Y RANCH RV A   | ND HORSE PARK                                                                                                                                                                                                                                                                                                                                                                                                                                                                                    | Cannonville                                       |
| 940 N Hwy 12, Cannonville UT<br>GPS: 37.584087, -112.05                                                      | 84718<br>6363  | I: 100 total RV sites, can accommodate RVs up to 65ft + tow. There are 3 dog parks on the property & a professional style dog bath. Firewood, ice & other staples available at Park store. Laundry & showers are open 24/7.                                                                                                                                                                                                                                                                      | Тгоріс                                            |
| P: (435) 679-8228<br>W: www.brycervandhorsepark<br>E: info@brycervandhorsepark<br>RV: \$40.96-70.96* PA: \$2 | .com           | D: The park is located 4mi S of Tropic & 1mi N of Cannonville on Scenic Byway 12. Please include Cannonville & zip code, 84718 when entering the Park address into your GPS system - Google Maps preferred. Park is located on right-hand side of road when traveling N. The first L hand turn lane after leaving Tropic is for the Park driveway - look for windmill.                                                                                                                           | / 12                                              |
| BIG PULLBACK FHU 20 30 5<br>RIG THRU IN FHU AMPAMPAN                                                         |                | N: Open March 24-Nov 16. PA is valid only during the months of July & August. PA is valid for up to 4 nights max. PA is for RV sites only & cannot be combined w/another discount or special offer. Reservations for PA accepted only by phone or email. Quite hours: 10PM-7AM. Pet friendly (no aggressive dogs). *Plus tax. Rates are for 2 adults, 2 children & 2 pets. \$5 for each add'l person or pet. 3% service charge for credit cards. No refunds for early departures for any reason. | 1.2 mi<br>Cannonvill                              |
| <b>5</b> CAMP LUTHER                                                                                         | RWOOD          | Long                                                                                                                                                                                                                                                                                                                                                                                                                                                                                             | Valley Junction                                   |
| Corner Of Hwy 89 & Hwy 14, Lo<br>84735                                                                       |                | I: 25 total RV sites, can accommodate RVs up to 40ft. Dry camping, warming kitchen, baseball, soccer fields, 1200 acres of hiking area, and much more!                                                                                                                                                                                                                                                                                                                                           | N<br>Cedar City                                   |
| GPS: 37.48862, -112.512<br>P: (800) 205-4887<br>W: www.lutherwood-utah.org<br>RV: \$40* PA: \$20*            |                | D: Located 12 miles south from Hatch and 15 miles north from Glendale at the corner of Highway 89 and Highway 14 in Long Valley Junction. The camp road is behind the Utah Highway Shop. Two miles of well maintained gravel road.                                                                                                                                                                                                                                                               | 15 Camp<br>Lutherwood                             |
| TENT: \$15* PA: \$20<br>TENT: \$15* PA: \$7.50*                                                              |                | N: Campground is open May 1st through September 30th. PA discount is valid for one night, see man-<br>agement for discount on longer stay. No credit cards. Cash or check only! *Rate by Donation.                                                                                                                                                                                                                                                                                               | Hurricane (89)                                    |
|                                                                                                              |                |                                                                                                                                                                                                                                                                                                                                                                                                                                                                                                  | Colorado City<br>Fredonia<br>To Las Vegas         |
| 1 OK RV PARK 8                                                                                               |                | IDS STABLES                                                                                                                                                                                                                                                                                                                                                                                                                                                                                      | Moab                                              |
| 3310 Spanish Valley Dr, Moab<br>GPS: 38.520547, -109.48                                                      | UT 84532       | I: 36 sites with FHU. Free WiFi and cable TV, 24 hour laundry and more! Western theme throughout the park. We now offer Glamping! Set up RV Rentals, Glamping Tents, Tipis & Mini Cabins. Near Arches National Park and Canyonlands National Park.                                                                                                                                                                                                                                               | Spanish Pa                                        |
| P: (435) 259-1400<br>W: www.okrvpark.com<br>E: kim@fun-stays.com<br>RV: \$59-79 PA: \$29.50-                 | 39.50          | D: Located 5 miles south of Moab, UT, and 50 miles north of Monticello, UT on Hwy. 191. Turn east at Shell Gas Station onto Spanish Trail Road, turn right at 4 way stop onto Spanish Valley Drive, approximately 1 mile south on Spanish Valley Drive on the right.                                                                                                                                                                                                                             | 1 mi 12                                           |
|                                                                                                              |                |                                                                                                                                                                                                                                                                                                                                                                                                                                                                                                  | (191)                                             |