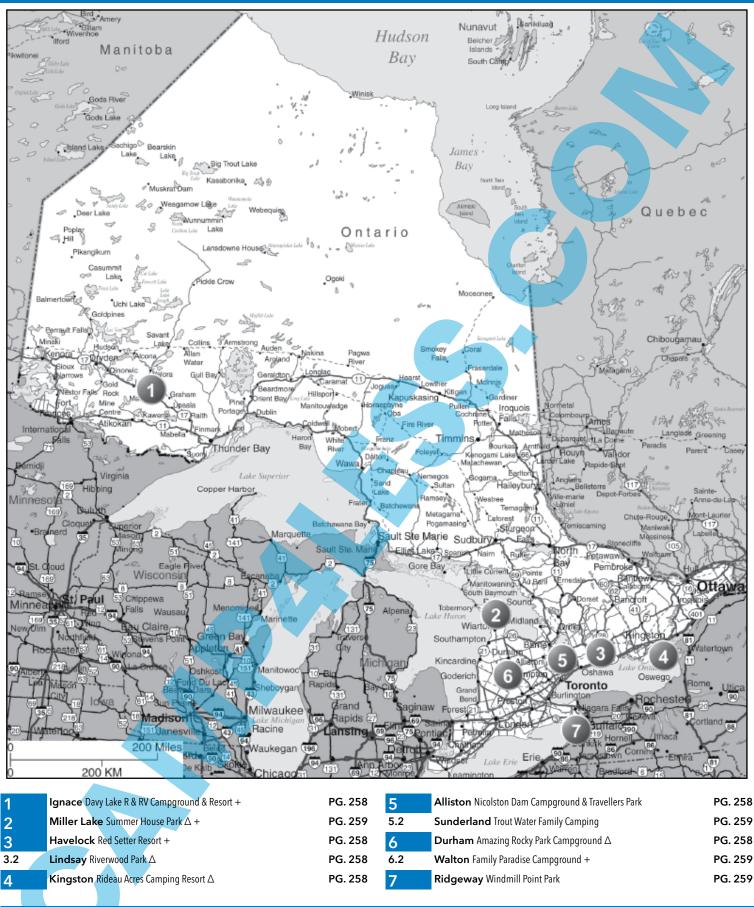

| 77                                           |
|                                                                           | N: Season - May to October. P.A. discount is not valid during weekends. P.A. rate is valid for 4 days.<br>Reservations are accepted with a \$15.00 deposit only. Cancellation policy is 48 hours. The reservation<br>deposit is non-refundable. Visa, MC, Amex, debit accepted.                                                                                                                                                                                                         | Dartmouth<br>Atlantic Ocean                  |

### <u>Ontario</u>



Also Offers: △ = 50% Off Tent Rate, + = Rental Accommodations (Cabins, Hotel Rooms, Etc) Discounts - See Pgs 268-278

| PASSPORT AMERICA WWW.CAN