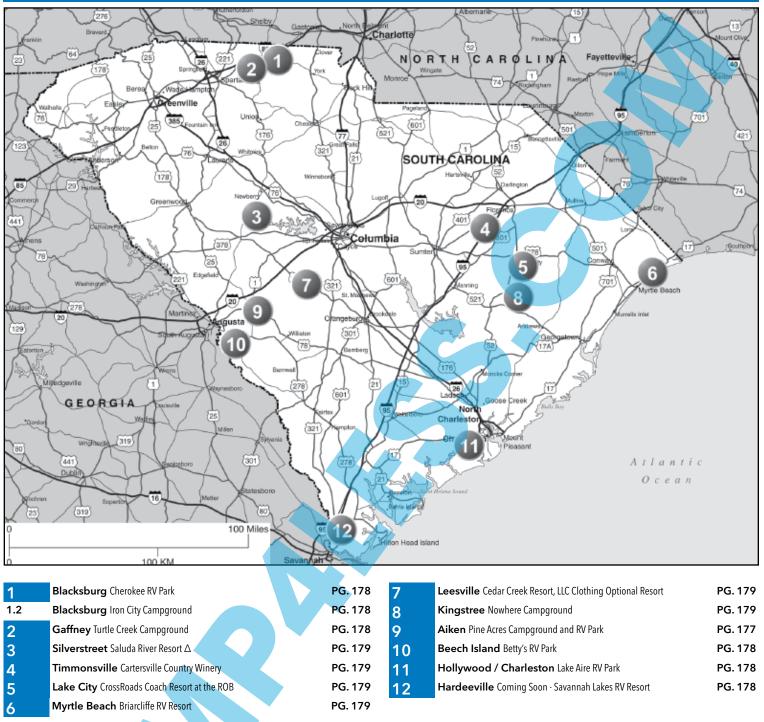

< > 
< > 
< > 
< > 
< > 
< > 
< > 
< > 
< > 
< > 
< > 
< > 
< > 
< > 
< > 
< > 
< > 
< > 
< > 
< > 
< > 
< > 
< > 
< > 
< > 
< > 
< > 
< > 
< > 
< > 
< > 
< > 
< > 
< > 
< > 
< > 
< > 
< > 
< > 
< > 
< > 
< > 
< > 
< > 
< > 
< > 
< > 
< > 
< > 
< > 
< > 
< > 
< > 
< > 
< > 
< > 
< > 
< > 
< > 
< > 
< > 
< > 
< > 
< > 
< > 
< > 
< > 
< > 
< > 
< > 
< > 
< > 
< > 
< > 
< > 
< > 
< > 
< > 
< > 
< > 
< > 
< > 
< > 
< > 
< > 
< > 
< > 
< > 
< > 
< > 
< > 
< > 
< > 
< > 
< > 
< > 
< > 
< > 
< > 
< > 
< > 
< > 
< > 
< > 
< > 
< > 
< > 
< > 
< > 
< > 
< > 
< > 
< > 
< > 
< > 
< > 
< > 
< > 
< > 
< > 
< > 
< > 
< > 
< > 
< > 
< > 
< > 
< > 
< > 
< > 
< > 
< > 
< > 
< > 
< > 
< > 
< > 
< > 
< > 
< > 
< > 
< > 
< > 
< > 
< > 
< > 
< > 
< > 
< > 
< > 
< > 
< > 
< > 
< > 
< > 
< ><

## South Carolina



#### Also Offers: $\triangle$ = 50% Off Tent Rate

#### 9 PINE ACRES CAMPGROUND AND RV PARK

205 Duke Dr, Aiken SC 29801 GPS: 33.598566, -81.688053 P: (803) 648-5715 W: www.pineacrescampground.net E: info@pineacrescampground.net RV: \$45-50\* PA: \$22.50-25\* I: 43 total RV sites. Sites can accommodate RVs up to 40 feet in length. Manager lives on site.

**D:** Located 1 mile from Aiken and 15 miles from Augusta, GA. From I-20: Exit #22, and go south on Hwy 1 towards Aiken. Go 4.8 miles and Pine Acres is on the left. From Aiken off 118 Bypass: go north on Hwy. 1 for one mile, and the campground is on the right.

RV: \$45-50\* PA: \$22.50-25\* N: P.A. discount is NOT valid during Masters Week - Golf Tournament (first week of April). Credit card and P.A. membership number required at the t