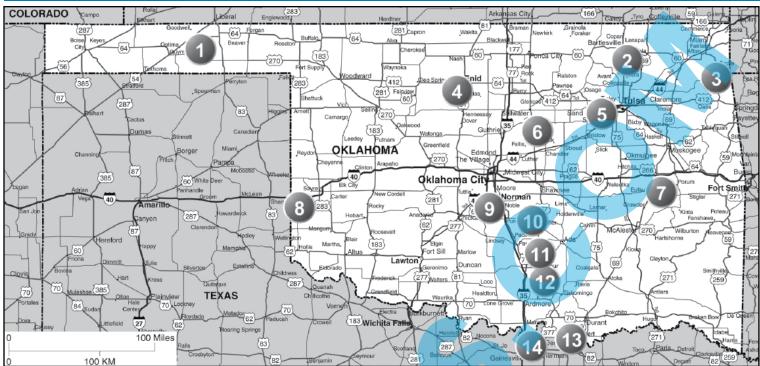

### Оню

| <b>5</b> AMERICAN WILDERNESS CA                                                                                                                                                                                                                                                                                                                                                                                                                                                                                                                                                                                                                                                                                                                                                                                                                                                                                                                                                                                                                                                                                                                                                                                                                                                                                                                                                                                                                                                                                                                                                                                                                                                                                                                                                                                                                                                                                                                                  |                                                                                                                                                                                                                                                                                                                                                                                                                                                                                                                                                                                                                                                                                                                                                            | Gratton O                                                                                                                                                                                                                                                                                                                                                                                                                                                                                                                                                                                                                                                                                                                                                                                                                                                                                                                                                                                                                                                                                                                                                                                                                                                                                                                                                                                                                                                                                                                                                                                                                                                                                                                                                                                                                                                                                                                                                                                                                                                                                                                      |
|------------------------------------------------------------------------------------------------------------------------------------------------------------------------------------------------------------------------------------------------------------------------------------------------------------------------------------------------------------------------------------------------------------------------------------------------------------------------------------------------------------------------------------------------------------------------------------------------------------------------------------------------------------------------------------------------------------------------------------------------------------------------------------------------------------------------------------------------------------------------------------------------------------------------------------------------------------------------------------------------------------------------------------------------------------------------------------------------------------------------------------------------------------------------------------------------------------------------------------------------------------------------------------------------------------------------------------------------------------------------------------------------------------------------------------------------------------------------------------------------------------------------------------------------------------------------------------------------------------------------------------------------------------------------------------------------------------------------------------------------------------------------------------------------------------------------------------------------------------------------------------------------------------------------------------------------------------------|------------------------------------------------------------------------------------------------------------------------------------------------------------------------------------------------------------------------------------------------------------------------------------------------------------------------------------------------------------------------------------------------------------------------------------------------------------------------------------------------------------------------------------------------------------------------------------------------------------------------------------------------------------------------------------------------------------------------------------------------------------|--------------------------------------------------------------------------------------------------------------------------------------------------------------------------------------------------------------------------------------------------------------------------------------------------------------------------------------------------------------------------------------------------------------------------------------------------------------------------------------------------------------------------------------------------------------------------------------------------------------------------------------------------------------------------------------------------------------------------------------------------------------------------------------------------------------------------------------------------------------------------------------------------------------------------------------------------------------------------------------------------------------------------------------------------------------------------------------------------------------------------------------------------------------------------------------------------------------------------------------------------------------------------------------------------------------------------------------------------------------------------------------------------------------------------------------------------------------------------------------------------------------------------------------------------------------------------------------------------------------------------------------------------------------------------------------------------------------------------------------------------------------------------------------------------------------------------------------------------------------------------------------------------------------------------------------------------------------------------------------------------------------------------------------------------------------------------------------------------------------------------------|
| 17273 Avon Belden Rd (Rt 83), Grafton OH 44044                                                                                                                                                                                                                                                                                                                                                                                                                                                                                                                                                                                                                                                                                                                                                                                                                                                                                                                                                                                                                                                                                                                                                                                                                                                                                                                                                                                                                                                                                                                                                                                                                                                                                                                                                                                                                                                                                                                   | I: CLOSEST CAMPGROUND TO CLEVELAND. 130 partial hookup sites, 23 pull-thrus, boating, hiking, horseshoes & volleyball. A stocked fishing lake. Separate swimming lake w/sandy beach. Park is handicap accessible.                                                                                                                                                                                                                                                                                                                                                                                                                                                                                                                                          | Grafton O                                                                                                                                                                                                                                                                                                                                                                                                                                                                                                                                                                                                                                                                                                                                                                                                                                                                                                                                                                                                                                                                                                                                                                                                                                                                                                                                                                                                                                                                                                                                                                                                                                                                                                                                                                                                                                                                                                                                                                                                                                                                                                                      |
| <b>GPS:</b> 41.233417, -82.023031<br><b>P:</b> (440) 926-3700<br><b>W:</b> www.americanwildernesscampground.com<br><b>E:</b> staff@americanwildernesscampground.com<br><b>RV:</b> \$55-62* <b>PA:</b> \$27.50-31*                                                                                                                                                                                                                                                                                                                                                                                                                                                                                                                                                                                                                                                                                                                                                                                                                                                                                                                                                                                                                                                                                                                                                                                                                                                                                                                                                                                                                                                                                                                                                                                                                                                                                                                                                | D: 15 mins from Elyria, OH & 35 mins from downtown Cleveland. From Downtown Cleveland: Take I-71 S towards COLUMBUS. Merge onto I-480 W toward TOLEDO. Merge onto OH-10 W on the LEFT. Get off at the 1st exit OH-Rte 83 / WOOSTER / N RIDGEVILLE. At stop sign, turn L & follow signs to Rte 83 S towards Wooster. Go 8.5 mi on Rte 83 to campground. CG will be on L.                                                                                                                                                                                                                                                                                                                                                                                    | 80<br>480<br>80<br>80                                                                                                                                                                                                                                                                                                                                                                                                                                                                                                                                                                                                                                                                                                                                                                                                                                                                                                                                                                                                                                                                                                                                                                                                                                                                                                                                                                                                                                                                                                                                                                                                                                                                                                                                                                                                                                                                                                                                                                                                                                                                                                          |
|                                                                                                                                                                                                                                                                                                                                                                                                                                                                                                                                                                                                                                                                                                                                                                                                                                                                                                                                                                                                                                                                                                                                                                                                                                                                                                                                                                                                                                                                                                                                                                                                                                                                                                                                                                                                                                                                                                                                                                  | N: Open May-Oct 15. PA is not valid June, July & Aug. PA valid 1 night only. PA is valid Mon-Wed only. PA is not valid Thurs-Sun & during Holidays. Check-in 3PM & Check-out 2PM. Reservations are optional but recommended. *Lakeside sites \$5 addl per night. Early Check-in or Late Check-out \$6 per site. Rates for 2 adults & 2 minor children ages 17 & under & 1 pet. \$10 for each addl adult & \$5 for each addl child or pet.                                                                                                                                                                                                                                                                                                                  | Lagrange-<br>Richfield Rd<br>American Wildernes<br>Campground                                                                                                                                                                                                                                                                                                                                                                                                                                                                                                                                                                                                                                                                                                                                                                                                                                                                                                                                                                                                                                                                                                                                                                                                                                                                                                                                                                                                                                                                                                                                                                                                                                                                                                                                                                                                                                                                                                                                                                                                                                                                  |
| <b>IDMOHICAN RESERVATION CA</b>                                                                                                                                                                                                                                                                                                                                                                                                                                                                                                                                                                                                                                                                                                                                                                                                                                                                                                                                                                                                                                                                                                                                                                                                                                                                                                                                                                                                                                                                                                                                                                                                                                                                                                                                                                                                                                                                                                                                  | AMPGROUND & CANOEING                                                                                                                                                                                                                                                                                                                                                                                                                                                                                                                                                                                                                                                                                                                                       | Loudonville O                                                                                                                                                                                                                                                                                                                                                                                                                                                                                                                                                                                                                                                                                                                                                                                                                                                                                                                                                                                                                                                                                                                                                                                                                                                                                                                                                                                                                                                                                                                                                                                                                                                                                                                                                                                                                                                                                                                                                                                                                                                                                                                  |
| 23270 Wally Rd., Loudonville OH 44842<br>GPS: 40.5702, -82.188228<br>P: (800) 766-2267<br>W: www.mohicanreservation.com<br>E: info@mohicanreservation.com<br>RV: \$35 PA: \$17.50<br>TENT: \$25-35 PA: \$12.50-17.50                                                                                                                                                                                                                                                                                                                                                                                                                                                                                                                                                                                                                                                                                                                                                                                                                                                                                                                                                                                                                                                                                                                                                                                                                                                                                                                                                                                                                                                                                                                                                                                                                                                                                                                                             | <ul> <li>L 240 total RV, can accommodate any size RV, 10 pull-thru sites. Park offers new Camping Service Center, 2 comfort stations, 2 dump stations, propane, RV storage, free WiFi, phone, game room, club house, pool table, free weekend movies, live entertainment, pavilion, teatherball, baseball, volleyball, soccer field, sand box, playground, adult and family areas, river beach on Mohican River, canoeing, swimming, catering, tipi &amp; cabin rentals, picnic tables, propane, BBQ, ice, and much more! Canoeing, kayaking, rafting and tubing. From 1/2 hour to several days. Home of the Great Mohican Indian Pow-Wow.</li> <li>D: Located seven (7) miles south of Loudonville, off ST. RT. 3 on Wally Rd. Please see map.</li> </ul> | Loudonville                                                                                                                                                                                                                                                                                                                                                                                                                                                                                                                                                                                                                                                                                                                                                                                                                                                                                                                                                                                                                                                                                                                                                                                                                                                                                                                                                                                                                                                                                                                                                                                                                                                                                                                                                                                                                                                                                                                                                                                                                                                                                                                    |
| SIG PULL BACK PHU 20 30 50 DUNP 20 30 K F HI C                                                                                                                                                                                                                                                                                                                                                                                                                                                                                                                                                                                                                                                                                                                                                                                                                                                                                                                                                                                                                                                                                                                                                                                                                                                                                                                                                                                                                                                                                                                                                                                                                                                                                                                                                                                                                                                                                                                   | N: P.A. discount not valid on Holidays or special events. Pets allowed but must be leashed.                                                                                                                                                                                                                                                                                                                                                                                                                                                                                                                                                                                                                                                                | Mohican Reservation                                                                                                                                                                                                                                                                                                                                                                                                                                                                                                                                                                                                                                                                                                                                                                                                                                                                                                                                                                                                                                                                                                                                                                                                                                                                                                                                                                                                                                                                                                                                                                                                                                                                                                                                                                                                                                                                                                                                                                                                                                                                                                            |
|                                                                                                                                                                                                                                                                                                                                                                                                                                                                                                                                                                                                                                                                                                                                                                                                                                                                                                                                                                                                                                                                                                                                                                                                                                                                                                                                                                                                                                                                                                                                                                                                                                                                                                                                                                                                                                                                                                                                                                  |                                                                                                                                                                                                                                                                                                                                                                                                                                                                                                                                                                                                                                                                                                                                                            | & Canoeing 🛛 🗸                                                                                                                                                                                                                                                                                                                                                                                                                                                                                                                                                                                                                                                                                                                                                                                                                                                                                                                                                                                                                                                                                                                                                                                                                                                                                                                                                                                                                                                                                                                                                                                                                                                                                                                                                                                                                                                                                                                                                                                                                                                                                                                 |
| <b>3 LOVEBERRY'S FUNNY FARM</b>                                                                                                                                                                                                                                                                                                                                                                                                                                                                                                                                                                                                                                                                                                                                                                                                                                                                                                                                                                                                                                                                                                                                                                                                                                                                                                                                                                                                                                                                                                                                                                                                                                                                                                                                                                                                                                                                                                                                  |                                                                                                                                                                                                                                                                                                                                                                                                                                                                                                                                                                                                                                                                                                                                                            | Pioneer O                                                                                                                                                                                                                                                                                                                                                                                                                                                                                                                                                                                                                                                                                                                                                                                                                                                                                                                                                                                                                                                                                                                                                                                                                                                                                                                                                                                                                                                                                                                                                                                                                                                                                                                                                                                                                                                                                                                                                                                                                                                                                                                      |
| 19-452 County Road 12, Pioneer OH 43554<br>GPS: 41.700969, -84.592435<br>P: (419) 737-2467<br>W: www.loveberrysfunnyfarm.homestead.com<br>E: loveberrysfunnyfarm@gmail.com                                                                                                                                                                                                                                                                                                                                                                                                                                                                                                                                                                                                                                                                                                                                                                                                                                                                                                                                                                                                                                                                                                                                                                                                                                                                                                                                                                                                                                                                                                                                                                                                                                                                                                                                                                                       | <ul> <li>I: 300 total RV sites (150 sites are 30 amp back-ins &amp; 2 sites are 50 amp pull-throughs). Lake for swimming and fishing.</li> <li>D: Located 56 miles from Toledo, and 40 miles from Jackson, MI, Take Exit 13 off of the Ohio Turnpike, (Bypass I-20) and go north on Rte. 15 to Center of Pioneer. Turn west at the stoplight on County Road R two miles, then north 1 1/2 miles County Road 12.</li> </ul>                                                                                                                                                                                                                                                                                                                                 | Solution Service Servi |
| RV: \$34* PA: \$17*<br>TENT: \$20* PA: \$10*<br>/LL BACK 20 30 50 50 50 10 10 10 10 50 50 50 50 50 50 50 50 50 50 50 50 50                                                                                                                                                                                                                                                                                                                                                                                                                                                                                                                                                                                                                                                                                                                                                                                                                                                                                                                                                                                                                                                                                                                                                                                                                                                                                                                                                                                                                                                                                                                                                                                                                                                                                                                                                                                                                                       | N: P.A. discount is valid for two days. Discount is not valid during holidays or weekends (Friday and Saturday nights). Credit cards accepted. Pets welcomed, pets must be kept on a leash. *\$2.00 additional for 50 amp service.                                                                                                                                                                                                                                                                                                                                                                                                                                                                                                                         | R<br>2 miles                                                                                                                                                                                                                                                                                                                                                                                                                                                                                                                                                                                                                                                                                                                                                                                                                                                                                                                                                                                                                                                                                                                                                                                                                                                                                                                                                                                                                                                                                                                                                                                                                                                                                                                                                                                                                                                                                                                                                                                                                                                                                                                   |
|                                                                                                                                                                                                                                                                                                                                                                                                                                                                                                                                                                                                                                                                                                                                                                                                                                                                                                                                                                                                                                                                                                                                                                                                                                                                                                                                                                                                                                                                                                                                                                                                                                                                                                                                                                                                                                                                                                                                                                  |                                                                                                                                                                                                                                                                                                                                                                                                                                                                                                                                                                                                                                                                                                                                                            | λ (20) -                                                                                                                                                                                                                                                                                                                                                                                                                                                                                                                                                                                                                                                                                                                                                                                                                                                                                                                                                                                                                                                                                                                                                                                                                                                                                                                                                                                                                                                                                                                                                                                                                                                                                                                                                                                                                                                                                                                                                                                                                                                                                                                       |
| 6) COUNTRY ACRES CAMPGRC                                                                                                                                                                                                                                                                                                                                                                                                                                                                                                                                                                                                                                                                                                                                                                                                                                                                                                                                                                                                                                                                                                                                                                                                                                                                                                                                                                                                                                                                                                                                                                                                                                                                                                                                                                                                                                                                                                                                         | DUND                                                                                                                                                                                                                                                                                                                                                                                                                                                                                                                                                                                                                                                                                                                                                       | Ravenna O                                                                                                                                                                                                                                                                                                                                                                                                                                                                                                                                                                                                                                                                                                                                                                                                                                                                                                                                                                                                                                                                                                                                                                                                                                                                                                                                                                                                                                                                                                                                                                                                                                                                                                                                                                                                                                                                                                                                                                                                                                                                                                                      |
| 9850 Minyoung Road, Ravenna OH 44266<br><b>GPS:</b> 41.17834, -81.035229<br><b>P:</b> (330) 358-2774<br>W: www.countryacrescamping.com<br><b>E:</b> countryacres1@aol.com<br><b>RV:</b> \$40-65* <b>PA:</b> \$20-32.50*<br><b>TENT:</b> \$23-37* <b>PA:</b> \$11.50-18.50*                                                                                                                                                                                                                                                                                                                                                                                                                                                                                                                                                                                                                                                                                                                                                                                                                                                                                                                                                                                                                                                                                                                                                                                                                                                                                                                                                                                                                                                                                                                                                                                                                                                                                       | <ul> <li>I: 175+ RV Sites, can accomm RVs up to 45ft plus tow. Tent sites are from primitive to lakeside. Park offers patio sites, dog park, planned activities, volleyball, paddle boats, snack bar, ice, LP, Jumping Pillow, Pedal Bikes, Obstacle Course &amp; more! 40 acres of manicured landscape surrounding a 5 acres catch &amp; release fishing lake. 15 Cabins for rent.</li> <li>D: Located 50 miles from Cleveland, and 27 miles from Akron. From I-80 (Ohio Turnpike) take exit 209 to S.R. 5 west. Go 5 miles to S.R. 225 and make left (south). Cross RR tracks and make left onto Minyoung Road, 1 mile on right. From I-76 take exit 48, S.R. 225 north. Go 5 miles to Minyoung Road and make right, 1 mile on right.</li> </ul>         | 5.6 mi<br>5 mi<br>Country Acres<br>225 Campground                                                                                                                                                                                                                                                                                                                                                                                                                                                                                                                                                                                                                                                                                                                                                                                                                                                                                                                                                                                                                                                                                                                                                                                                                                                                                                                                                                                                                                                                                                                                                                                                                                                                                                                                                                                                                                                                                                                                                                                                                                                                              |
| IG PULL FHU ASS DUNP COM INFI III COM/D 778BQ                                                                                                                                                                                                                                                                                                                                                                                                                                                                                                                                                                                                                                                                                                                                                                                                                                                                                                                                                                                                                                                                                                                                                                                                                                                                                                                                                                                                                                                                                                                                                                                                                                                                                                                                                                                                                                                                                                                    | N: Open April 15th thru October 15th. Reservations are required to receive discount. Two nights minimum stay re-<br>quired (PA valid on both nights). PA is valid Sunday through Thursday only. PA not valid during holidays and holiday<br>weekends. Pets welcome. *Tax included. Rates are for two people, \$8.00 for each additional person ages 3 and up.                                                                                                                                                                                                                                                                                                                                                                                              | Exit Lake<br>Milton 76                                                                                                                                                                                                                                                                                                                                                                                                                                                                                                                                                                                                                                                                                                                                                                                                                                                                                                                                                                                                                                                                                                                                                                                                                                                                                                                                                                                                                                                                                                                                                                                                                                                                                                                                                                                                                                                                                                                                                                                                                                                                                                         |
| 1)E-Z CAMPGROUND & DINER                                                                                                                                                                                                                                                                                                                                                                                                                                                                                                                                                                                                                                                                                                                                                                                                                                                                                                                                                                                                                                                                                                                                                                                                                                                                                                                                                                                                                                                                                                                                                                                                                                                                                                                                                                                                                                                                                                                                         |                                                                                                                                                                                                                                                                                                                                                                                                                                                                                                                                                                                                                                                                                                                                                            | Saint Marys O                                                                                                                                                                                                                                                                                                                                                                                                                                                                                                                                                                                                                                                                                                                                                                                                                                                                                                                                                                                                                                                                                                                                                                                                                                                                                                                                                                                                                                                                                                                                                                                                                                                                                                                                                                                                                                                                                                                                                                                                                                                                                                                  |
| 14338 Townline-Kossuth Rd, Saint Marys OH 45885<br>GPS: 40.558413, -84.339103<br>P: (419) 394-3836, (567) 356-0514<br>RV: \$35 PA: \$17.50                                                                                                                                                                                                                                                                                                                                                                                                                                                                                                                                                                                                                                                                                                                                                                                                                                                                                                                                                                                                                                                                                                                                                                                                                                                                                                                                                                                                                                                                                                                                                                                                                                                                                                                                                                                                                       | I: 50 total RV sites. Can accommodate any size RV. 8-acre fishing pond. Diner (open 6:30 AM - 8:30 PM,<br>Tues - Sun). Banquet Hall/Ball Room has 400-person capacity with full kitchen and bar. Playground, ice, and<br>handicap accessible.<br>D: Located 7 mi from Wapakneta and 1 mile from St Marys. Just west of I-75 at Exit 110 at Wapakoneta.                                                                                                                                                                                                                                                                                                                                                                                                     | 71 E-Z<br>Campground<br>& Diner                                                                                                                                                                                                                                                                                                                                                                                                                                                                                                                                                                                                                                                                                                                                                                                                                                                                                                                                                                                                                                                                                                                                                                                                                                                                                                                                                                                                                                                                                                                                                                                                                                                                                                                                                                                                                                                                                                                                                                                                                                                                                                |
|                                                                                                                                                                                                                                                                                                                                                                                                                                                                                                                                                                                                                                                                                                                                                                                                                                                                                                                                                                                                                                                                                                                                                                                                                                                                                                                                                                                                                                                                                                                                                                                                                                                                                                                                                                                                                                                                                                                                                                  | Go west on US 33 10 miles and turn R on Townline-Kossuth Rd (71). First place on the R. Coming from the W, Take US 33 E just 2 Mi past Saint Marys, Ohio, turn L at the first cross road and we are on the R - beside a large pond.                                                                                                                                                                                                                                                                                                                                                                                                                                                                                                                        | 33A 9 mi                                                                                                                                                                                                                                                                                                                                                                                                                                                                                                                                                                                                                                                                                                                                                                                                                                                                                                                                                                                                                                                                                                                                                                                                                                                                                                                                                                                                                                                                                                                                                                                                                                                                                                                                                                                                                                                                                                                                                                                                                                                                                                                       |
| IG PULL BACK FHU PHU 30 50 DUIP WIFI 11                                                                                                                                                                                                                                                                                                                                                                                                                                                                                                                                                                                                                                                                                                                                                                                                                                                                                                                                                                                                                                                                                                                                                                                                                                                                                                                                                                                                                                                                                                                                                                                                                                                                                                                                                                                                                                                                                                                          | N: PA is valid Monday thru Thursday. PA is not valid during Memorial Day Weekend. Reservations preferred.                                                                                                                                                                                                                                                                                                                                                                                                                                                                                                                                                                                                                                                  |                                                                                                                                                                                                                                                                                                                                                                                                                                                                                                                                                                                                                                                                                                                                                                                                                                                                                                                                                                                                                                                                                                                                                                                                                                                                                                                                                                                                                                                                                                                                                                                                                                                                                                                                                                                                                                                                                                                                                                                                                                                                                                                                |
|                                                                                                                                                                                                                                                                                                                                                                                                                                                                                                                                                                                                                                                                                                                                                                                                                                                                                                                                                                                                                                                                                                                                                                                                                                                                                                                                                                                                                                                                                                                                                                                                                                                                                                                                                                                                                                                                                                                                                                  | Drive-ups welcome. Please call ahead to check availability, especially if RV is over 40ft. No smoking.                                                                                                                                                                                                                                                                                                                                                                                                                                                                                                                                                                                                                                                     |                                                                                                                                                                                                                                                                                                                                                                                                                                                                                                                                                                                                                                                                                                                                                                                                                                                                                                                                                                                                                                                                                                                                                                                                                                                                                                                                                                                                                                                                                                                                                                                                                                                                                                                                                                                                                                                                                                                                                                                                                                                                                                                                |
| 4 TOP O' THE CAVES CAMPGR                                                                                                                                                                                                                                                                                                                                                                                                                                                                                                                                                                                                                                                                                                                                                                                                                                                                                                                                                                                                                                                                                                                                                                                                                                                                                                                                                                                                                                                                                                                                                                                                                                                                                                                                                                                                                                                                                                                                        | Sout<br>1: 61 RV sites, open and wooded sites, partial (electric and W/E) and full hookups, WiFi (limited access),                                                                                                                                                                                                                                                                                                                                                                                                                                                                                                                                                                                                                                         | h Bloomingville O                                                                                                                                                                                                                                                                                                                                                                                                                                                                                                                                                                                                                                                                                                                                                                                                                                                                                                                                                                                                                                                                                                                                                                                                                                                                                                                                                                                                                                                                                                                                                                                                                                                                                                                                                                                                                                                                                                                                                                                                                                                                                                              |
| 26780 Chapel Ridge Rd, South Bloomingville OH 43152<br>GPS: 39.409398, -82.538955<br>•: (740) 385-6566                                                                                                                                                                                                                                                                                                                                                                                                                                                                                                                                                                                                                                                                                                                                                                                                                                                                                                                                                                                                                                                                                                                                                                                                                                                                                                                                                                                                                                                                                                                                                                                                                                                                                                                                                                                                                                                           | <ul> <li>Der Kvistes, open and wooded sites, partial (electric and w/c) and full hookups, with (limited access), each site includes picnic table and fire ring, and mini-golf.</li> <li>D: From Logan, OH: take RT 664 W to right onto 374. Then turn right onto Chapel Ridge Rd.</li> </ul>                                                                                                                                                                                                                                                                                                                                                                                                                                                               | 664 To Logan                                                                                                                                                                                                                                                                                                                                                                                                                                                                                                                                                                                                                                                                                                                                                                                                                                                                                                                                                                                                                                                                                                                                                                                                                                                                                                                                                                                                                                                                                                                                                                                                                                                                                                                                                                                                                                                                                                                                                                                                                                                                                                                   |
| W: www.topothecaves.com         E: reservations@topothecaves.com         RV: \$53-60*       PA: \$26.50-30*         FENT: \$32-35*       PA: \$16-17.50*         monutif*       50% mms at a finite finit | N: PA is valid for 7 nights max. PA discount applies to the nightyly rate only. PA is not valid during holidays. Reservations available for water and electric sites only. However, may upgrade to a full hookup upon arrival if available. *Rates: RV Water & Electric \$53 (M-Th), PA \$26.50 ) (M-Th), \$55 (Fri & Sat), PA \$27.50 (Fri & Sat) Full Hookup \$55 (M-Th), PA \$27.50 (M-Th), \$60 (Fri & Sat), PA \$30 (Fri & Sat). All rates                                                                                                                                                                                                                                                                                                            | 374<br>TopO'                                                                                                                                                                                                                                                                                                                                                                                                                                                                                                                                                                                                                                                                                                                                                                                                                                                                                                                                                                                                                                                                                                                                                                                                                                                                                                                                                                                                                                                                                                                                                                                                                                                                                                                                                                                                                                                                                                                                                                                                                                                                                                                   |
|                                                                                                                                                                                                                                                                                                                                                                                                                                                                                                                                                                                                                                                                                                                                                                                                                                                                                                                                                                                                                                                                                                                                                                                                                                                                                                                                                                                                                                                                                                                                                                                                                                                                                                                                                                                                                                                                                                                                                                  | are based on 4 people per site.                                                                                                                                                                                                                                                                                                                                                                                                                                                                                                                                                                                                                                                                                                                            | Chapel Ridge Rd the Caves                                                                                                                                                                                                                                                                                                                                                                                                                                                                                                                                                                                                                                                                                                                                                                                                                                                                                                                                                                                                                                                                                                                                                                                                                                                                                                                                                                                                                                                                                                                                                                                                                                                                                                                                                                                                                                                                                                                                                                                                                                                                                                      |
|                                                                                                                                                                                                                                                                                                                                                                                                                                                                                                                                                                                                                                                                                                                                                                                                                                                                                                                                                                                                                                                                                                                                                                                                                                                                                                                                                                                                                                                                                                                                                                                                                                                                                                                                                                                                                                                                                                                                                                  |                                                                                                                                                                                                                                                                                                                                                                                                                                                                                                                                                                                                                                                                                                                                                            |                                                                                                                                                                                                                                                                                                                                                                                                                                                                                                                                                                                                                                                                                                                                                                                                                                                                                                                                                                                                                                                                                                                                                                                                                                                                                                                                                                                                                                                                                                                                                                                                                                                                                                                                                                                                                                                                                                                                                                                                                                                                                                                                |