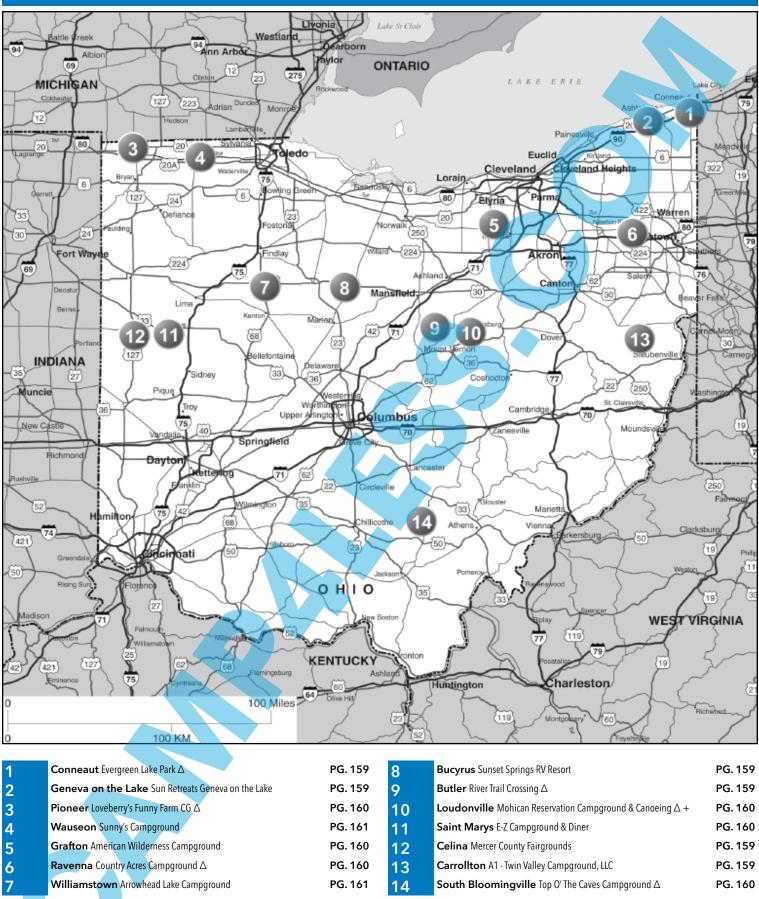

### Оню

| <b>5</b> AMERICAN WILDERNESS CA                                                                                                                                                                                                                                                                                                                                                                                                                                                                                                                                                                                                                                                                                                                                                                                                                                                                                                                                                                                                                                                                                                                                                                                                                                                                                                                                                                                                                                                                                                                                                                                                                                                                                                                                                                                                                                                                                                                                  |                                                                                                                                                                                                                                                                                                                                                                                                                                                                                                                                                                                                                                                                                                                                                            | Gratton O                                                                                                                                                                                                                                                                                                                                                                                                                                                                                                                                                                                                                                                                                                                                                                                                                                                                                                                                                                                                                                                                                                                                                                                                                                                                                                                                                                                                                                                                                                                                                                                                                                                                                                                                                                                                                                                                                                                                                                                                                                                                                                                      |
|------------------------------------------------------------------------------------------------------------------------------------------------------------------------------------------------------------------------------------------------------------------------------------------------------------------------------------------------------------------------------------------------------------------------------------------------------------------------------------------------------------------------------------------------------------------------------------------------------------------------------------------------------------------------------------------------------------------------------------------------------------------------------------------------------------------------------------------------------------------------------------------------------------------------------------------------------------------------------------------------------------------------------------------------------------------------------------------------------------------------------------------------------------------------------------------------------------------------------------------------------------------------------------------------------------------------------------------------------------------------------------------------------------------------------------------------------------------------------------------------------------------------------------------------------------------------------------------------------------------------------------------------------------------------------------------------------------------------------------------------------------------------------------------------------------------------------------------------------------------------------------------------------------------------------------------------------------------|------------------------------------------------------------------------------------------------------------------------------------------------------------------------------------------------------------------------------------------------------------------------------------------------------------------------------------------------------------------------------------------------------------------------------------------------------------------------------------------------------------------------------------------------------------------------------------------------------------------------------------------------------------------------------------------------------------------------------------------------------------|--------------------------------------------------------------------------------------------------------------------------------------------------------------------------------------------------------------------------------------------------------------------------------------------------------------------------------------------------------------------------------------------------------------------------------------------------------------------------------------------------------------------------------------------------------------------------------------------------------------------------------------------------------------------------------------------------------------------------------------------------------------------------------------------------------------------------------------------------------------------------------------------------------------------------------------------------------------------------------------------------------------------------------------------------------------------------------------------------------------------------------------------------------------------------------------------------------------------------------------------------------------------------------------------------------------------------------------------------------------------------------------------------------------------------------------------------------------------------------------------------------------------------------------------------------------------------------------------------------------------------------------------------------------------------------------------------------------------------------------------------------------------------------------------------------------------------------------------------------------------------------------------------------------------------------------------------------------------------------------------------------------------------------------------------------------------------------------------------------------------------------|
| 17273 Avon Belden Rd (Rt 83), Grafton OH 44044                                                                                                                                                                                                                                                                                                                                                                                                                                                                                                                                                                                                                                                                                                                                                                                                                                                                                                                                                                                                                                                                                                                                                                                                                                                                                                                                                                                                                                                                                                                                                                                                                                                                                                                                                                                                                                                                                                                   | I: CLOSEST CAMPGROUND TO CLEVELAND. 130 partial hookup sites, 23 pull-thrus, boating, hiking, horseshoes & volleyball. A stocked fishing lake. Separate swimming lake w/sandy beach. Park is handicap accessible.                                                                                                                                                                                                                                                                                                                                                                                                                                                                                                                                          | Grafton O                                                                                                                                                                                                                                                                                                                                                                                                                                                                                                                                                                                                                                                                                                                                                                                                                                                                                                                                                                                                                                                                                                                                                                                                                                                                                                                                                                                                                                                                                                                                                                                                                                                                                                                                                                                                                                                                                                                                                                                                                                                                                                                      |
| <b>GPS:</b> 41.233417, -82.023031<br><b>P:</b> (440) 926-3700<br><b>W:</b> www.americanwildernesscampground.com<br><b>E:</b> staff@americanwildernesscampground.com<br><b>RV:</b> \$55-62* <b>PA:</b> \$27.50-31*                                                                                                                                                                                                                                                                                                                                                                                                                                                                                                                                                                                                                                                                                                                                                                                                                                                                                                                                                                                                                                                                                                                                                                                                                                                                                                                                                                                                                                                                                                                                                                                                                                                                                                                                                | D: 15 mins from Elyria, OH & 35 mins from downtown Cleveland. From Downtown Cleveland: Take I-71 S towards COLUMBUS. Merge onto I-480 W toward TOLEDO. Merge onto OH-10 W on the LEFT. Get off at the 1st exit OH-Rte 83 / WOOSTER / N RIDGEVILLE. At stop sign, turn L & follow signs to Rte 83 S towards Wooster. Go 8.5 mi on Rte 83 to campground. CG will be on L.                                                                                                                                                                                                                                                                                                                                                                                    | 80<br>480<br>80<br>80                                                                                                                                                                                                                                                                                                                                                                                                                                                                                                                                                                                                                                                                                                                                                                                                                                                                                                                                                                                                                                                                                                                                                                                                                                                                                                                                                                                                                                                                                                                                                                                                                                                                                                                                                                                                                                                                                                                                                                                                                                                                                                          |
|                                                                                                                                                                                                                                                                                                                                                                                                                                                                                                                                                                                                                                                                                                                                                                                                                                                                                                                                                                                                                                                                                                                                                                                                                                                                                                                                                                                                                                                                                                                                                                                                                                                                                                                                                                                                                                                                                                                                                                  | N: Open May-Oct 15. PA is not valid June, July & Aug. PA valid 1 night only. PA is valid Mon-Wed only. PA is not valid Thurs-Sun & during Holidays. Check-in 3PM & Check-out 2PM. Reservations are optional but recommended. *Lakeside sites \$5 addl per night. Early Check-in or Late Check-out \$6 per site. Rates for 2 adults & 2 minor children ages 17 & under & 1 pet. \$10 for each addl adult & \$5 for each addl child or pet.                                                                                                                                                                                                                                                                                                                  | Lagrange-<br>Richfield Rd<br>American Wildernes<br>Campground                                                                                                                                                                                                                                                                                                                                                                                                                                                                                                                                                                                                                                                                                                                                                                                                                                                                                                                                                                                                                                                                                                                                                                                                                                                                                                                                                                                                                                                                                                                                                                                                                                                                                                                                                                                                                                                                                                                                                                                                                                                                  |
| <b>IDMOHICAN RESERVATION CA</b>                                                                                                                                                                                                                                                                                                                                                                                                                                                                                                                                                                                                                                                                                                                                                                                                                                                                                                                                                                                                                                                                                                                                                                                                                                                                                                                                                                                                                                                                                                                                                                                                                                                                                                                                                                                                                                                                                                                                  | AMPGROUND & CANOEING                                                                                                                                                                                                                                                                                                                                                                                                                                                                                                                                                                                                                                                                                                                                       | Loudonville O                                                                                                                                                                                                                                                                                                                                                                                                                                                                                                                                                                                                                                                                                                                                                                                                                                                                                                                                                                                                                                                                                                                                                                                                                                                                                                                                                                                                                                                                                                                                                                                                                                                                                                                                                                                                                                                                                                                                                                                                                                                                                                                  |
| 23270 Wally Rd., Loudonville OH 44842<br>GPS: 40.5702, -82.188228<br>P: (800) 766-2267<br>W: www.mohicanreservation.com<br>E: info@mohicanreservation.com<br>RV: \$35 PA: \$17.50<br>TENT: \$25-35 PA: \$12.50-17.50                                                                                                                                                                                                                                                                                                                                                                                                                                                                                                                                                                                                                                                                                                                                                                                                                                                                                                                                                                                                                                                                                                                                                                                                                                                                                                                                                                                                                                                                                                                                                                                                                                                                                                                                             | <ul> <li>L 240 total RV, can accommodate any size RV, 10 pull-thru sites. Park offers new Camping Service Center, 2 comfort stations, 2 dump stations, propane, RV storage, free WiFi, phone, game room, club house, pool table, free weekend movies, live entertainment, pavilion, teatherball, baseball, volleyball, soccer field, sand box, playground, adult and family areas, river beach on Mohican River, canoeing, swimming, catering, tipi &amp; cabin rentals, picnic tables, propane, BBQ, ice, and much more! Canoeing, kayaking, rafting and tubing. From 1/2 hour to several days. Home of the Great Mohican Indian Pow-Wow.</li> <li>D: Located seven (7) miles south of Loudonville, off ST. RT. 3 on Wally Rd. Please see map.</li> </ul> | Loudonville                                                                                                                                                                                                                                                                                                                                                                                                                                                                                                                                                                                                                                                                                                                                                                                                                                                                                                                                                                                                                                                                                                                                                                                                                                                                                                                                                                                                                                                                                                                                                                                                                                                                                                                                                                                                                                                                                                                                                                                                                                                                                                                    |
| SIG PULL BACK PHU 20 30 50 DUNP 20 30 K F HI C                                                                                                                                                                                                                                                                                                                                                                                                                                                                                                                                                                                                                                                                                                                                                                                                                                                                                                                                                                                                                                                                                                                                                                                                                                                                                                                                                                                                                                                                                                                                                                                                                                                                                                                                                                                                                                                                                                                   | N: P.A. discount not valid on Holidays or special events. Pets allowed but must be leashed.                                                                                                                                                                                                                                                                                                                                                                                                                                                                                                                                                                                                                                                                | Mohican Reservation                                                                                                                                                                                                                                                                                                                                                                                                                                                                                                                                                                                                                                                                                                                                                                                                                                                                                                                                                                                                                                                                                                                                                                                                                                                                                                                                                                                                                                                                                                                                                                                                                                                                                                                                                                                                                                                                                                                                                                                                                                                                                                            |
|                                                                                                                                                                                                                                                                                                                                                                                                                                                                                                                                                                                                                                                                                                                                                                                                                                                                                                                                                                                                                                                                                                                                                                                                                                                                                                                                                                                                                                                                                                                                                                                                                                                                                                                                                                                                                                                                                                                                                                  |                                                                                                                                                                                                                                                                                                                                                                                                                                                                                                                                                                                                                                                                                                                                                            | & Canoeing 🛛 🗸                                                                                                                                                                                                                                                                                                                                                                                                                                                                                                                                                                                                                                                                                                                                                                                                                                                                                                                                                                                                                                                                                                                                                                                                                                                                                                                                                                                                                                                                                                                                                                                                                                                                                                                                                                                                                                                                                                                                                                                                                                                                                                                 |
| <b>3 LOVEBERRY'S FUNNY FARM</b>                                                                                                                                                                                                                                                                                                                                                                                                                                                                                                                                                                                                                                                                                                                                                                                                                                                                                                                                                                                                                                                                                                                                                                                                                                                                                                                                                                                                                                                                                                                                                                                                                                                                                                                                                                                                                                                                                                                                  |                                                                                                                                                                                                                                                                                                                                                                                                                                                                                                                                                                                                                                                                                                                                                            | Pioneer O                                                                                                                                                                                                                                                                                                                                                                                                                                                                                                                                                                                                                                                                                                                                                                                                                                                                                                                                                                                                                                                                                                                                                                                                                                                                                                                                                                                                                                                                                                                                                                                                                                                                                                                                                                                                                                                                                                                                                                                                                                                                                                                      |
| 19-452 County Road 12, Pioneer OH 43554<br>GPS: 41.700969, -84.592435<br>P: (419) 737-2467<br>W: www.loveberrysfunnyfarm.homestead.com<br>E: loveberrysfunnyfarm@gmail.com                                                                                                                                                                                                                                                                                                                                                                                                                                                                                                                                                                                                                                                                                                                                                                                                                                                                                                                                                                                                                                                                                                                                                                                                                                                                                                                                                                                                                                                                                                                                                                                                                                                                                                                                                                                       | <ul> <li>I: 300 total RV sites (150 sites are 30 amp back-ins &amp; 2 sites are 50 amp pull-throughs). Lake for swimming and fishing.</li> <li>D: Located 56 miles from Toledo, and 40 miles from Jackson, MI, Take Exit 13 off of the Ohio Turnpike, (Bypass I-20) and go north on Rte. 15 to Center of Pioneer. Turn west at the stoplight on County Road R two miles, then north 1 1/2 miles County Road 12.</li> </ul>                                                                                                                                                                                                                                                                                                                                 | Solution Service Servi |
| RV: \$34* PA: \$17*<br>TENT: \$20* PA: \$10*<br>/LL BACK 20 30 50 50 50 10 10 10 10 50 50 50 50 50 50 50 50 50 50 50 50 50                                                                                                                                                                                                                                                                                                                                                                                                                                                                                                                                                                                                                                                                                                                                                                                                                                                                                                                                                                                                                                                                                                                                                                                                                                                                                                                                                                                                                                                                                                                                                                                                                                                                                                                                                                                                                                       | N: P.A. discount is valid for two days. Discount is not valid during holidays or weekends (Friday and Saturday nights). Credit cards accepted. Pets welcomed, pets must be kept on a leash. *\$2.00 additional for 50 amp service.                                                                                                                                                                                                                                                                                                                                                                                                                                                                                                                         | R<br>2 miles                                                                                                                                                                                                                                                                                                                                                                                                                                                                                                                                                                                                                                                                                                                                                                                                                                                                                                                                                                                                                                                                                                                                                                                                                                                                                                                                                                                                                                                                                                                                                                                                                                                                                                                                                                                                                                                                                                                                                                                                                                                                                                                   |
|                                                                                                                                                                                                                                                                                                                                                                                                                                                                                                                                                                                                                                                                                                                                                                                                                                                                                                                                                                                                                                                                                                                                                                                                                                                                                                                                                                                                                                                                                                                                                                                                                                                                                                                                                                                                                                                                                                                                                                  |                                                                                                                                                                                                                                                                                                                                                                                                                                                                                                                                                                                                                                                                                                                                                            | λ (20) -                                                                                                                                                                                                                                                                                                                                                                                                                                                                                                                                                                                                                                                                                                                                                                                                                                                                                                                                                                                                                                                                                                                                                                                                                                                                                                                                                                                                                                                                                                                                                                                                                                                                                                                                                                                                                                                                                                                                                                                                                                                                                                                       |
| 6) COUNTRY ACRES CAMPGRC                                                                                                                                                                                                                                                                                                                                                                                                                                                                                                                                                                                                                                                                                                                                                                                                                                                                                                                                                                                                                                                                                                                                                                                                                                                                                                                                                                                                                                                                                                                                                                                                                                                                                                                                                                                                                                                                                                                                         | DUND                                                                                                                                                                                                                                                                                                                                                                                                                                                                                                                                                                                                                                                                                                                                                       | Ravenna O                                                                                                                                                                                                                                                                                                                                                                                                                                                                                                                                                                                                                                                                                                                                                                                                                                                                                                                                                                                                                                                                                                                                                                                                                                                                                                                                                                                                                                                                                                                                                                                                                                                                                                                                                                                                                                                                                                                                                                                                                                                                                                                      |
| 9850 Minyoung Road, Ravenna OH 44266<br><b>GPS:</b> 41.17834, -81.035229<br><b>P:</b> (330) 358-2774<br>W: www.countryacrescamping.com<br><b>E:</b> countryacres1@aol.com<br><b>RV:</b> \$40-65* <b>PA:</b> \$20-32.50*<br><b>TENT:</b> \$23-37* <b>PA:</b> \$11.50-18.50*                                                                                                                                                                                                                                                                                                                                                                                                                                                                                                                                                                                                                                                                                                                                                                                                                                                                                                                                                                                                                                                                                                                                                                                                                                                                                                                                                                                                                                                                                                                                                                                                                                                                                       | <ul> <li>I: 175+ RV Sites, can accomm RVs up to 45ft plus tow. Tent sites are from primitive to lakeside. Park offers patio sites, dog park, planned activities, volleyball, paddle boats, snack bar, ice, LP, Jumping Pillow, Pedal Bikes, Obstacle Course &amp; more! 40 acres of manicured landscape surrounding a 5 acres catch &amp; release fishing lake. 15 Cabins for rent.</li> <li>D: Located 50 miles from Cleveland, and 27 miles from Akron. From I-80 (Ohio Turnpike) take exit 209 to S.R. 5 west. Go 5 miles to S.R. 225 and make left (south). Cross RR tracks and make left onto Minyoung Road, 1 mile on right. From I-76 take exit 48, S.R. 225 north. Go 5 miles to Minyoung Road and make right, 1 mile on right.</li> </ul>         | 5.6 mi<br>5 mi<br>Country Acres<br>225 Campground                                                                                                                                                                                                                                                                                                                                                                                                                                                                                                                                                                                                                                                                                                                                                                                                                                                                                                                                                                                                                                                                                                                                                                                                                                                                                                                                                                                                                                                                                                                                                                                                                                                                                                                                                                                                                                                                                                                                                                                                                                                                              |
| IG PULL FHU ASS DUNP COM INFI III COM/D 778BQ                                                                                                                                                                                                                                                                                                                                                                                                                                                                                                                                                                                                                                                                                                                                                                                                                                                                                                                                                                                                                                                                                                                                                                                                                                                                                                                                                                                                                                                                                                                                                                                                                                                                                                                                                                                                                                                                                                                    | N: Open April 15th thru October 15th. Reservations are required to receive discount. Two nights minimum stay re-<br>quired (PA valid on both nights). PA is valid Sunday through Thursday only. PA not valid during holidays and holiday<br>weekends. Pets welcome. *Tax included. Rates are for two people, \$8.00 for each additional person ages 3 and up.                                                                                                                                                                                                                                                                                                                                                                                              | Exit Lake<br>Milton 76                                                                                                                                                                                                                                                                                                                                                                                                                                                                                                                                                                                                                                                                                                                                                                                                                                                                                                                                                                                                                                                                                                                                                                                                                                                                                                                                                                                                                                                                                                                                                                                                                                                                                                                                                                                                                                                                                                                                                                                                                                                                                                         |
| 1)E-Z CAMPGROUND & DINER                                                                                                                                                                                                                                                                                                                                                                                                                                                                                                                                                                                                                                                                                                                                                                                                                                                                                                                                                                                                                                                                                                                                                                                                                                                                                                                                                                                                                                                                                                                                                                                                                                                                                                                                                                                                                                                                                                                                         |                                                                                                                                                                                                                                                                                                                                                                                                                                                                                                                                                                                                                                                                                                                                                            | Saint Marys O                                                                                                                                                                                                                                                                                                                                                                                                                                                                                                                                                                                                                                                                                                                                                                                                                                                                                                                                                                                                                                                                                                                                                                                                                                                                                                                                                                                                                                                                                                                                                                                                                                                                                                                                                                                                                                                                                                                                                                                                                                                                                                                  |
| 14338 Townline-Kossuth Rd, Saint Marys OH 45885<br>GPS: 40.558413, -84.339103<br>P: (419) 394-3836, (567) 356-0514<br>RV: \$35 PA: \$17.50                                                                                                                                                                                                                                                                                                                                                                                                                                                                                                                                                                                                                                                                                                                                                                                                                                                                                                                                                                                                                                                                                                                                                                                                                                                                                                                                                                                                                                                                                                                                                                                                                                                                                                                                                                                                                       | I: 50 total RV sites. Can accommodate any size RV. 8-acre fishing pond. Diner (open 6:30 AM - 8:30 PM,<br>Tues - Sun). Banquet Hall/Ball Room has 400-person capacity with full kitchen and bar. Playground, ice, and<br>handicap accessible.<br>D: Located 7 mi from Wapakneta and 1 mile from St Marys. Just west of I-75 at Exit 110 at Wapakoneta.                                                                                                                                                                                                                                                                                                                                                                                                     | 71 E-Z<br>Campground<br>& Diner                                                                                                                                                                                                                                                                                                                                                                                                                                                                                                                                                                                                                                                                                                                                                                                                                                                                                                                                                                                                                                                                                                                                                                                                                                                                                                                                                                                                                                                                                                                                                                                                                                                                                                                                                                                                                                                                                                                                                                                                                                                                                                |
|                                                                                                                                                                                                                                                                                                                                                                                                                                                                                                                                                                                                                                                                                                                                                                                                                                                                                                                                                                                                                                                                                                                                                                                                                                                                                                                                                                                                                                                                                                                                                                                                                                                                                                                                                                                                                                                                                                                                                                  | Go west on US 33 10 miles and turn R on Townline-Kossuth Rd (71). First place on the R. Coming from the W, Take US 33 E just 2 Mi past Saint Marys, Ohio, turn L at the first cross road and we are on the R - beside a large pond.                                                                                                                                                                                                                                                                                                                                                                                                                                                                                                                        | 33A 9 mi                                                                                                                                                                                                                                                                                                                                                                                                                                                                                                                                                                                                                                                                                                                                                                                                                                                                                                                                                                                                                                                                                                                                                                                                                                                                                                                                                                                                                                                                                                                                                                                                                                                                                                                                                                                                                                                                                                                                                                                                                                                                                                                       |
| IG PULL BACK FHU PHU 30 50 DUIP WIFI 11                                                                                                                                                                                                                                                                                                                                                                                                                                                                                                                                                                                                                                                                                                                                                                                                                                                                                                                                                                                                                                                                                                                                                                                                                                                                                                                                                                                                                                                                                                                                                                                                                                                                                                                                                                                                                                                                                                                          | N: PA is valid Monday thru Thursday. PA is not valid during Memorial Day Weekend. Reservations preferred.                                                                                                                                                                                                                                                                                                                                                                                                                                                                                                                                                                                                                                                  |                                                                                                                                                                                                                                                                                                                                                                                                                                                                                                                                                                                                                                                                                                                                                                                                                                                                                                                                                                                                                                                                                                                                                                                                                                                                                                                                                                                                                                                                                                                                                                                                                                                                                                                                                                                                                                                                                                                                                                                                                                                                                                                                |
|                                                                                                                                                                                                                                                                                                                                                                                                                                                                                                                                                                                                                                                                                                                                                                                                                                                                                                                                                                                                                                                                                                                                                                                                                                                                                                                                                                                                                                                                                                                                                                                                                                                                                                                                                                                                                                                                                                                                                                  | Drive-ups welcome. Please call ahead to check availability, especially if RV is over 40ft. No smoking.                                                                                                                                                                                                                                                                                                                                                                                                                                                                                                                                                                                                                                                     |                                                                                                                                                                                                                                                                                                                                                                                                                                                                                                                                                                                                                                                                                                                                                                                                                                                                                                                                                                                                                                                                                                                                                                                                                                                                                                                                                                                                                                                                                                                                                                                                                                                                                                                                                                                                                                                                                                                                                                                                                                                                                                                                |
| 4 TOP O' THE CAVES CAMPGR                                                                                                                                                                                                                                                                                                                                                                                                                                                                                                                                                                                                                                                                                                                                                                                                                                                                                                                                                                                                                                                                                                                                                                                                                                                                                                                                                                                                                                                                                                                                                                                                                                                                                                                                                                                                                                                                                                                                        | Sout<br>1: 61 RV sites, open and wooded sites, partial (electric and W/E) and full hookups, WiFi (limited access),                                                                                                                                                                                                                                                                                                                                                                                                                                                                                                                                                                                                                                         | h Bloomingville O                                                                                                                                                                                                                                                                                                                                                                                                                                                                                                                                                                                                                                                                                                                                                                                                                                                                                                                                                                                                                                                                                                                                                                                                                                                                                                                                                                                                                                                                                                                                                                                                                                                                                                                                                                                                                                                                                                                                                                                                                                                                                                              |
| 26780 Chapel Ridge Rd, South Bloomingville OH 43152<br>GPS: 39.409398, -82.538955<br>•: (740) 385-6566                                                                                                                                                                                                                                                                                                                                                                                                                                                                                                                                                                                                                                                                                                                                                                                                                                                                                                                                                                                                                                                                                                                                                                                                                                                                                                                                                                                                                                                                                                                                                                                                                                                                                                                                                                                                                                                           | <ul> <li>Der Kvistes, open and wooded sites, partial (electric and w/c) and full hookups, with (limited access), each site includes picnic table and fire ring, and mini-golf.</li> <li>D: From Logan, OH: take RT 664 W to right onto 374. Then turn right onto Chapel Ridge Rd.</li> </ul>                                                                                                                                                                                                                                                                                                                                                                                                                                                               | 664 To Logan                                                                                                                                                                                                                                                                                                                                                                                                                                                                                                                                                                                                                                                                                                                                                                                                                                                                                                                                                                                                                                                                                                                                                                                                                                                                                                                                                                                                                                                                                                                                                                                                                                                                                                                                                                                                                                                                                                                                                                                                                                                                                                                   |
| W: www.topothecaves.com         E: reservations@topothecaves.com         RV: \$53-60*       PA: \$26.50-30*         FENT: \$32-35*       PA: \$16-17.50*         monutif*       50% mms at a finite finit | N: PA is valid for 7 nights max. PA discount applies to the nightyly rate only. PA is not valid during holidays. Reservations available for water and electric sites only. However, may upgrade to a full hookup upon arrival if available. *Rates: RV Water & Electric \$53 (M-Th), PA \$26.50 ) (M-Th), \$55 (Fri & Sat), PA \$27.50 (Fri & Sat) Full Hookup \$55 (M-Th), PA \$27.50 (M-Th), \$60 (Fri & Sat), PA \$30 (Fri & Sat). All rates                                                                                                                                                                                                                                                                                                            | 374<br>TopO'                                                                                                                                                                                                                                                                                                                                                                                                                                                                                                                                                                                                                                                                                                                                                                                                                                                                                                                                                                                                                                                                                                                                                                                                                                                                                                                                                                                                                                                                                                                                                                                                                                                                                                                                                                                                                                                                                                                                                                                                                                                                                                                   |
|                                                                                                                                                                                                                                                                                                                                                                                                                                                                                                                                                                                                                                                                                                                                                                                                                                                                                                                                                                                                                                                                                                                                                                                                                                                                                                                                                                                                                                                                                                                                                                                                                                                                                                                                                                                                                                                                                                                                                                  | are based on 4 people per site.                                                                                                                                                                                                                                                                                                                                                                                                                                                                                                                                                                                                                                                                                                                            | Chapel Ridge Rd the Caves                                                                                                                                                                                                                                                                                                                                                                                                                                                                                                                                                                                                                                                                                                                                                                                                                                                                                                                                                                                                                                                                                                                                                                                                                                                                                                                                                                                                                                                                                                                                                                                                                                                                                                                                                                                                                                                                                                                                                                                                                                                                                                      |
|                                                                                                                                                                                                                                                                                                                                                                                                                                                                                                                                                                                                                                                                                                                                                                                                                                                                                                                                                                                                                                                                                                                                                                                                                                                                                                                                                                                                                                                                                                                                                                                                                                                                                                                                                                                                                                                                                                                                                                  |                                                                                                                                                                                                                                                                                                                                                                                                                                                                                                                                                                                                                                                                                                                                                            |                                                                                                                                                                                                                                                                                                                                                                                                                                                                                                                                                                                                                                                                                                                                                                                                                                                                                                                                                                                                                                                                                                                                                                                                                                                                                                                                                                                                                                                                                                                                                                                                                                                                                                                                                                                                                                                                                                                                                                                                                                                                                                                                |