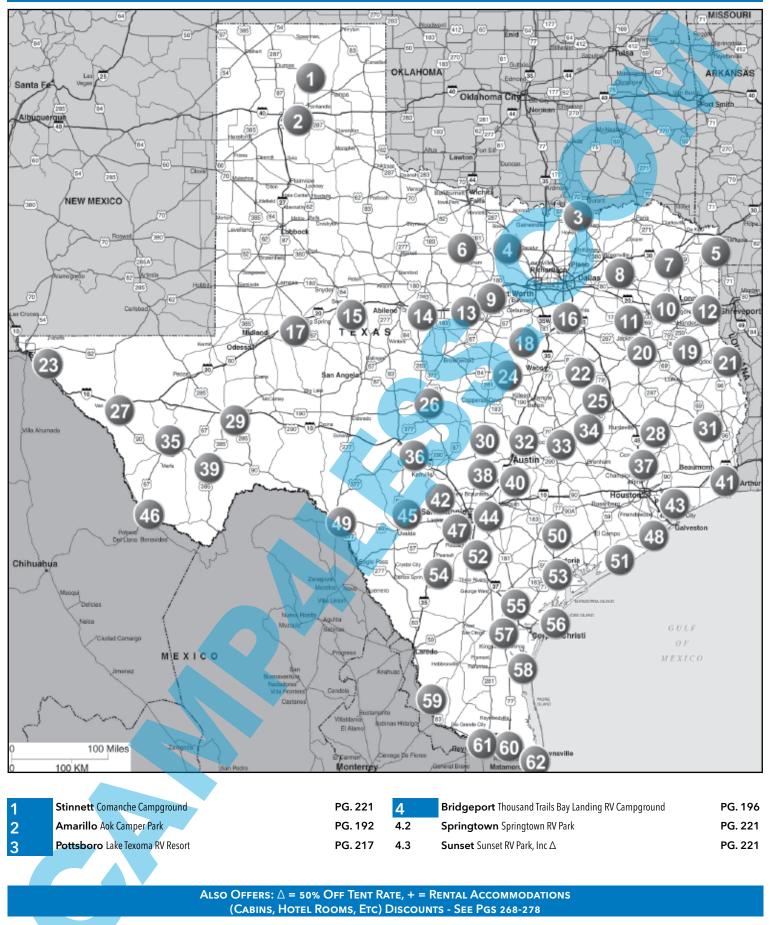

| (1) (51)                                                                 |

### PASSPORT AMERICA WWW.CAMP4LESS.COM (800) 283-7183 33RD EDITION / 2024

WD 🖍 CC 😂

### Texas



# TEXAS

| 5    | Atlanta Amazing Acres RV Park                             | PG. 193 | 22.4 | Riesel Brazos Trail RV Park - Riesel                           | PG. 218 |
|------|-----------------------------------------------------------|---------|------|----------------------------------------------------------------|---------|
| 5.2  | Texarkana New Wave RV Park                                | PG. 222 | 23   | El Paso Mission RV Park                                        | PG. 202 |
| 5.3  | <b>Texarkana</b> Texarkana RV Music Park $\Delta$         | PG. 222 | 24   | Evant Buena Vista Wildlife Safari and RV Park                  | PG. 202 |
| 5.4  | Texarkana Texarkana RV Park and Event Center              | PG. 222 | 24.2 | Gatesville 8th & Bridge RV Park