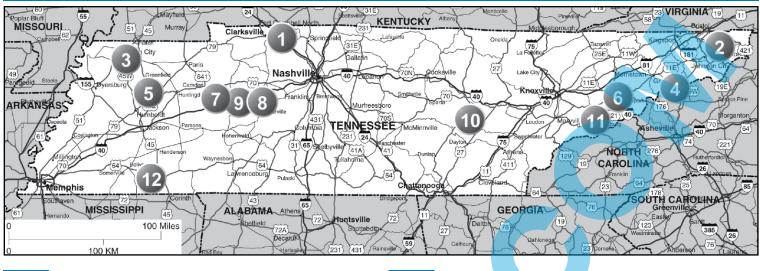

|                                                                                                                                                                                                                                                                                                                                                                                                                                                                                                                                                                                                                                                                                             | Campground                                                    |

÷.

PASSPORT AMERICA

## ENNESSEE



| 1   | Clarksville Spring Creek Campground                       | PG. 185 | 6  | Dandridge Sherman Oaks Campground                   | PG. 185 |
|-----|-----------------------------------------------------------|---------|----|-----------------------------------------------------|---------|
| 2   | Bluff City Cherokee Trails Campground and Stables         | PG. 184 | 7  | New Johnsonville New Johnsonville Harbor Campground | PG. 186 |
| 2.2 | Bristol Copperhead Ridge Glamping & RV Park               | PG. 185 | 8  | Dickson Tanbark Campground                          | PG. 186 |
| 2.3 | Bristol Observation Knob Park                             | PG. 185 | 9  | Hurricane Mills Loretta Lynn's Ranch                | PG. 186 |
| 3   | Union City Union City RV Park