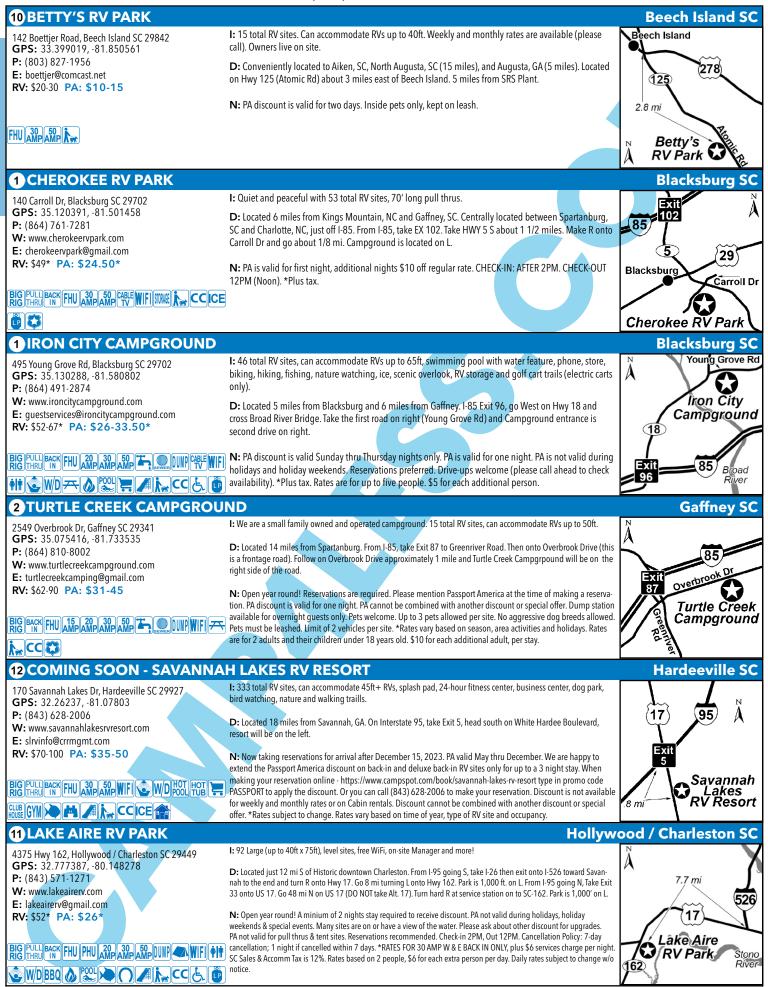

es can accommodate RVs up to 40 feet in length. Manager lives on site.

**D:** Located 1 mile from Aiken and 15 miles from Augusta, GA. From I-20: Exit #22, and go south on Hwy 1 towards Aiken. Go 4.8 miles and Pine Acres is on the left. From Aiken off 118 Bypass: go north on Hwy. 1 for one mile, and the campground is on the right.

RV: \$45-50\* PA: \$22.50-25\* N: P.A. discount is NOT valid during Masters Week - Golf Tournament (first week of April). Credit card and P.A. membership number required at the time of making reservations. Visa, Mastercard, Discover and American Express accepted. Pets must be kept on leash! \*Rates are for 2 people, \$2.00 for each additional person per day. Rates: \$45 for 30 am, PA \$22.50 and \$50 for 50 amp, PA \$25.



#### **PASSPORT AMERICA**

८८ 🛃 💼 😂



SOUTH CAROLINA - SC

178

#### 8 NOWHERE CAMPGROUND **Kingstree SC** I: 18 total RV sites, can accommodate RVs up to 30ft, dry camping only (no hookups), water available on 20 Jasimine Ln, Kingstree SC 29556 GPS: 33.681856, -79.790774 Nowhere site to fill tank. Campground P: (843) 364-1666 52 D: Located 16 miles from Lake City. From Hwy 52 in Kingstree, continue straight onto State Hwy 261 W: www.nowherecampground.com east. Turn left onto Gausetown Rd. Jasmine Ln will be on your right 0.25 miles. 0.25 mi E: nowherecampground@gmail.com RV: \$40\* PA: \$20\* N: Open year round! Reservations are required (minimum 4 hour lead time before arrival). Reservations 261 can only be made by phone. You must mention the Passport America Membership at the time of making Kingstree a reservation. PA is