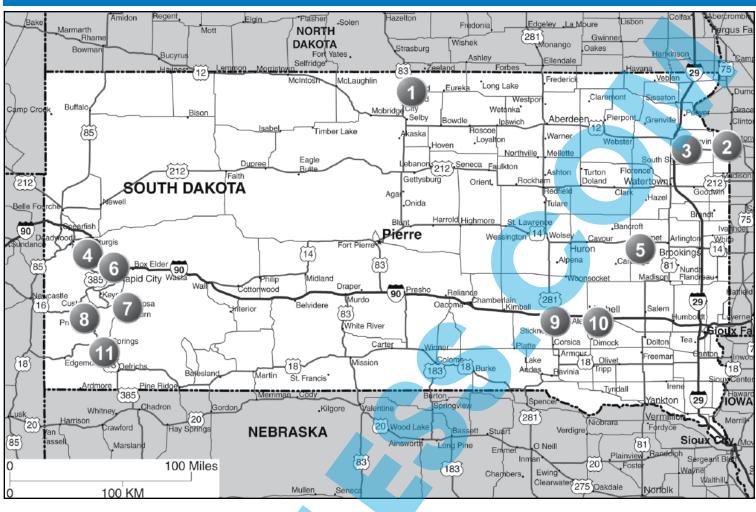

nery.com E: info@carloswine.com person, you can sample twelve of our scrumptious wines. Guided tour of the winery is available. Main RV: \$60-80\* PA: \$30-40\* D: Located 15 miles from Florence. From I-20, take Exit 131 and go south on US Hwy 401. Go 3.4 miles 401 Cartersville and turn left onto Main St/Cartersville Hwy. Go four miles and the entrance will be on the right. Ήwv Cartersville BIG PULL FHU PHU 300 50 To DUNP WIFI AIR I Country N: Reservations and drive-ups welcome. Please call ahead to check availability. Pets welcome. \*Rates: Water and Electric \$60, PA \$30. Full Hookup: \$80, PA \$40. \$10.00 additional to use the dump station. CC 🛱 Winery

PASSPORT AMERICA WWW.CAMP4LESS.COM (800) 283-7183 33RD EDITION / 2024

**PASSPORT AMERICA** 

S O

ຸດ

アの

- SC

# **SOUTH DAKOTA**



| 1   | Herreid Camp 83 △                              | PG. 182 | 6   | Black Hawk Three Flags RV Park              | PG. 181 |
|-----|------------------------------------------------|---------|-----|---------------------------------------------|---------|
| 2   | Big Stone City RV Camping 109                  | PG. 181 | 6.2 | Piedmont Black Hills Station +              | PG. 183 |
| 3   | Summit County Line Campground                  | PG. 183 | 6.3 | Piedmont Elk Creek RV Park Lodge & Resort + | PG. 183 |
| 4   | Deadwood Fish N Fry Campground                 | PG. 181 | 7   | Hermosa Heartland RV Park & Cabins +        | PG. 182 |
| 4.2 | Deadwood Hidden Valley Campground              | PG. 181 | 7.2 | Hermosa Southern Hills RV Park & Campground | PG. 182 |
| 4.3 | Deadwood Steel W