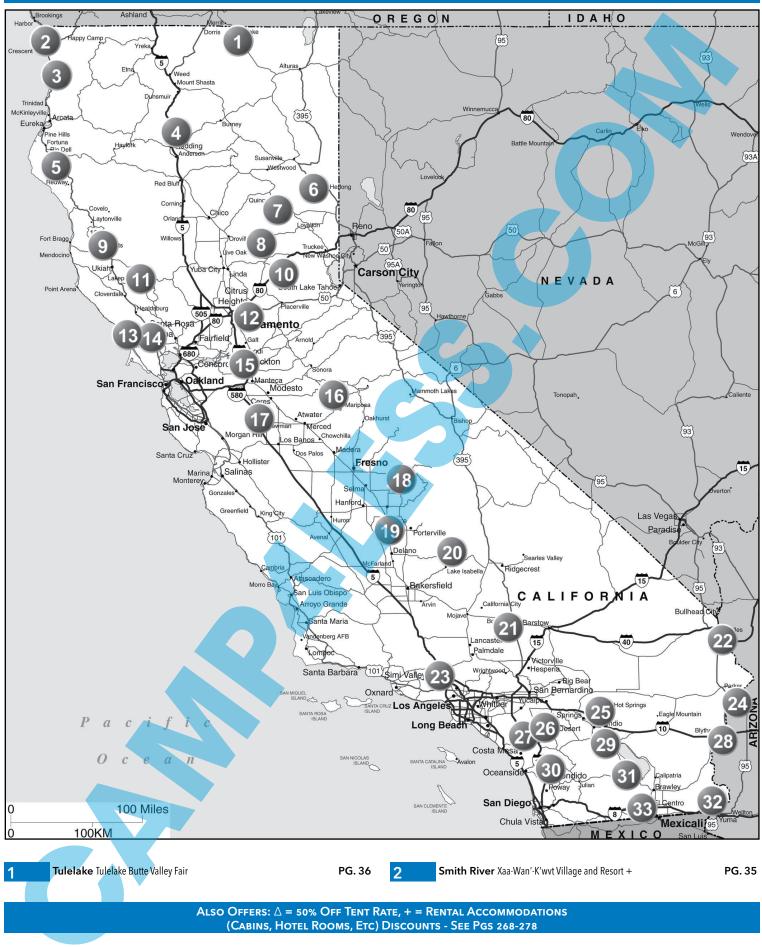

| Campers<br>Refuge                                 |

## CALIFORNIA



## CALIFORNIA

| 3   | Klamath Chinook RV Resort                                        | PG. 32 | 22.2 | Needles Needles Marina Resort $\triangle$                     | PG. 33        |
|-----|------------------------------------------------------------------|--------|------|---------------------------------------------------------------|---------------|
| 3.2 | Klamath Golden Bear RV Park                                      | PG.32  | 23   | Castaic Valencia Travel Village                               | PG. 30        |
| 3.3 | Klamath Klamath Camper Corral                                    | PG. 32 |      | Big River Rio Del Sol RV Haven                                | PG. 29        |
|     |                                                                  |        | 24   |