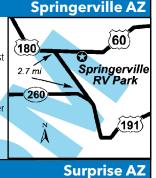

#### Also Offers: $\triangle$ = 50% Off Tent Rate, + = Rental Accommodations (CABINS, HOTEL ROOMS, ETC) DISCOUNTS - SEE PGS 268-278

| <b>4</b> BAY SPRINGS COUNTRY INI                                                                                                                                                                                      | N & MARINA                                                                                                                                                                                                                                                                                                                                                                                                                                                                                                                                                                                                                              | Centre AL                                                         |
|-----------------------------------------------------------------------------------------------------------------------------------------------------------------------------------------------------------------------|-----------------------------------------------------------------------------------------------------------------------------------------------------------------------------------------------------------------------------------------------------------------------------------------------------------------------------------------------------------------------------------------------------------------------------------------------------------------------------------------------------------------------------------------------------------------------------------------------------------------------------------------|-------------------------------------------------------------------|
| 130 CO RD 112, Centre AL 35960<br>GPS: 34.176143, -85.721913<br>P: (256) 927-3618<br>W: www.bayspringscountryinn.com<br>E: bayspringscountryinn@gmail.com<br>RV: \$35-50* PA: \$17.50-25*<br>TENT: \$25* PA: \$12.50* | <ul> <li>Located on beautiful Weiss Lake. 10 total RV sites, can accommodate RVs up to 40ft, phone, 100% gasoline on the water, floating covered boat slips, boat plug-in, cleaning stations, freezer for your catch, guide service.</li> <li>D: Located 1 1/2 mile from Centre and 18 miles from Gadsen. From Downtown Centre: take Hwy 411 one mile past Wal-Mart. Turn right on Co Rd 26 in front of Fairview Methodist Church, go 1/2 mile, turn left onto Co Rd 112. Bay Springs Country Inn and Campground is about 100 feet on your right.</li> </ul>                                                                            | 112<br>Bay Springs<br>Country Inn &<br>Campground<br>26           |
| BACK FHU PHU AMP                                                                                                                                                                  | N: Reservations are required. PA discount is valid for 2 nights max. PA is not valid during holidays, holiday weekends and during special events (call for details). Pets welcome. No Pit bull or Pit mix. Pets must be people and other pet friendly. *Plus tax.                                                                                                                                                                                                                                                                                                                                                                       | 0.5'mi<br>265 411 Å                                               |
| 6 DESOTO CAVERNS FAMILY                                                                                                                                                                                               |                                                                                                                                                                                                                                                                                                                                                                                                                                                                                                                                                                                                                                         | Childersburg AL                                                   |
| 5181 Desoto Caverns Pkwy, Childersburg AL 35044<br>GPS: 33.30413, -86.28042<br>P: (256) 378-7252, (800) 933-2283<br>W: www.desotocavernspark.com<br>E: info@desotocavernspark.com<br>RV: \$30-35* PA: \$15-17.50*     | <ul> <li>I: 16 total RV sites that are well shaded. Can accommodate RVs up to 40ft. Free WiFi. Grill, big pavilion, and log cabin gift shop. The park offers 1 hour guided tours of beautiful and historic DeSoto Caverns. In addition there are several fun attractions including a 3/4 acre maze, gemstone panning, mini golf and more.</li> <li>D: Located 30 miles southeast of Birmingham. Turn by Mapco off of 280 in Childersburg on Hwy 76 and go on 7 miles down that road and we are on the left hand side. Turn off of 21 by Winterboro High School onto 76 and we are about 5 miles down on the right hand side.</li> </ul> | Desoto 5 mi.                                                      |
| PULLBACK FHU AMP AMP TO CO                                                                                                                                                                                            | N: PA discount not valid during Race weekends. PA is only valid for one night. Please call for details. Open 7 days a week. Hours vary with season, please call for more info. Reservations made online or over the phone. *Alabama Lodging Tax 6% will be applied to rates.                                                                                                                                                                                                                                                                                                                                                            | N 280 21                                                          |
| <b>6 KYMULGA GRISTMILL PARK</b>                                                                                                                                                                                       |                                                                                                                                                                                                                                                                                                                                                                                                                                                                                                                                                                                                                                         | Childersburg AL                                                   |
| 7346 Gristmill Road, Childersburg AL 35044<br>GPS: 33.334027, -86.298682<br>P: (256) 378-7436<br>W: http://www.kymulgagristmill.com/<br>RV: \$30 PA: \$15                                                             | <ul> <li>12 total RV sites, most sites can accommodate RVs up to 32ft, and two sites are avialable for large RVs. Fishing in river, hiking, picnicking, bank fishing and bird watching can be enjoyed.</li> <li>D: Located 7 miles from Childersburg, AL and 10 miles from Talladega, AL. Hwy 76 off 280 at Childersburg, AL go through town. Turn on Foresthill Drive and cross the Rail Road. Turn right on Hwy 180, go 4 miles Gristmill on your left.</li> </ul>                                                                                                                                                                    | Kymulga<br>Gristmill Park Gristmill Rd<br>Foresthill Dr 180<br>76 |
| FHU PHU AMP AMP DUNP AIR CON CONCE                                                                                                                                                                                    | N: PA discount is valid for one night max. Please call ahead to check availability. No discounts on tent sites. No Firearms or Alcohol.                                                                                                                                                                                                                                                                                                                                                                                                                                                                                                 | Childersburg                                                      |
| 18 BAY PALMS RV RESORT                                                                                                                                                                                                | 1, 101 total DV sites can accommodate DV/s up (E fast handion access similares some room dubbause                                                                                                                                                                                                                                                                                                                                                                                                                                                                                                                                       | Coden AL                                                          |
| 15440 Dauphin Island Pkwy, Coden AL 36523<br>GPS: 30.368032, -88.111991<br>P: (251) 873-4700<br>W: www.baypalmsrvresort.com<br>E: baypalmsrv@yahoo.com<br>RV: \$45* PA: \$22.50*                                      | <ul> <li>I: 131 total RV sites, can accommodate RV's up 65 feet, handicap access, picnic area, game room, clubhouse, fitness center, store, boating, canoeing, playground, recycling and security.</li> <li>D: Located 10 miles from Mobile &amp; 7 miles from Dauphin Island. From I-10, take Exit 17 for AL Hwy 193, and go south for approximately 18 mile, and the park entrance is on right. From intersection of AL Hwy 188 and 193, go 1/2 mile north on 193 (Dauphin Island Hwy) and the park entrance is on left.</li> </ul>                                                                                                   | A Exit<br>10 193                                                  |
| FULLI FHU AMP AMP AMP THE COULD AIT COWD BBC                                                                                                                                                                          | N: Open year-round! PA discount is valid Monday through Thursday. PA is valid for one night max. PA discount is not valid during holidays, and holiday or event weekends. PA discount is limited to 7 nights per calendar year and is not valid on weekly or monthly rates. Check in 1:00PM, check out 11:00AM. Rates include WiFi and Full Hookup. Pets welcome (2 pets allowed per site). *Rates are subject to change without notice. Rates includes 2 adults, 2 kids, 1 pet and 1 extra vehicle. Additional people and pets are \$5/night and additional vehicles are an extra \$10/night.                                          | Bay Palms<br>RV Resort<br>Grand<br>Bay                            |