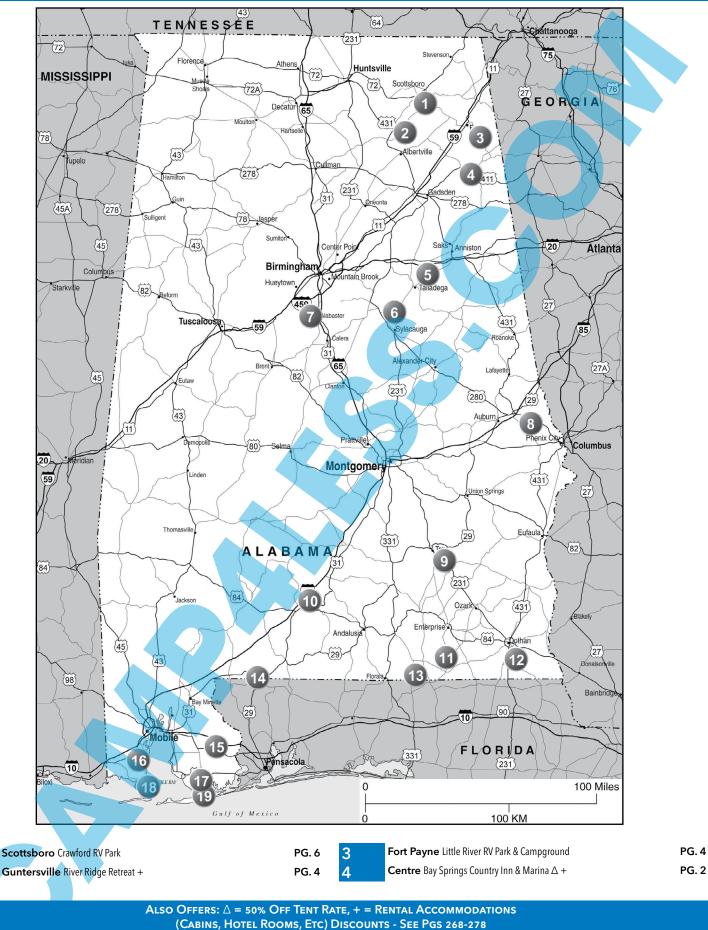

# ALABAMA

| 5    | Lincoln Talladega Pit Stop RV Park & Campground △        | PG. 5 | 13   | Kinston Flat Creek RV Park         | PG. 5 |
|------|----------------------------------------------------------|-------|------|------------------------------------|-------|
| 5.2  | Talladega Talladega Creekside Resort                     | PG. 6 | 13.2 | Samson Just Loafin RV Park         | PG. 5 |
| 6    | Childersburg Desoto Caverns Family Fun Park & Campground | PG. 2 | 14   | Flomaton Gandy's RV Park           | PG. 3 |
| 6.2  | Childersburg Kymulga Gristmill Park                      | PG. 2 | 15   | Robertsdale Wilderness RV Park     | PG. 5 |
| 7    | Helena Cherokee Campground                               | PG. 5 | 16   | Theodore Mobile West RV Resort     | PG. 6 |
| 8    | Opelika Lakeside RV Park                                 | PG. 5 | 17   | Foley Magnolia Springs RV Hideaway | PG. 3 |
| 9    | Troy Walnut Creek RV Park                                | PG. 6 | 17.2 | Foley Pirates Cove RrrrV Resort    | PG. 4 |
| 10   | Evergreen Owassa Lakeside RV Park                        | PG. 3 | 18   | Coden Bay Palms RV Resort          | PG. 2 |
| 11   | Coffee Springs J & J's Place at the Springs $\Delta$     | PG. 3 | 19   | Gulf Shores Gulf Breeze RV Resort  | PG. 4 |
| 12   | Cottonwood Hidden Hollow RV Park                         | PG. 3 | 19.2 | Gulf Shores Gulf Coast RV Park     | PG. 4 |
| 12.2 | Dothan A-Okay RV Park                                    | PG. 3 | 19.3 | Gulf Shores Sun Runners Ry Park    | PG. 4 |