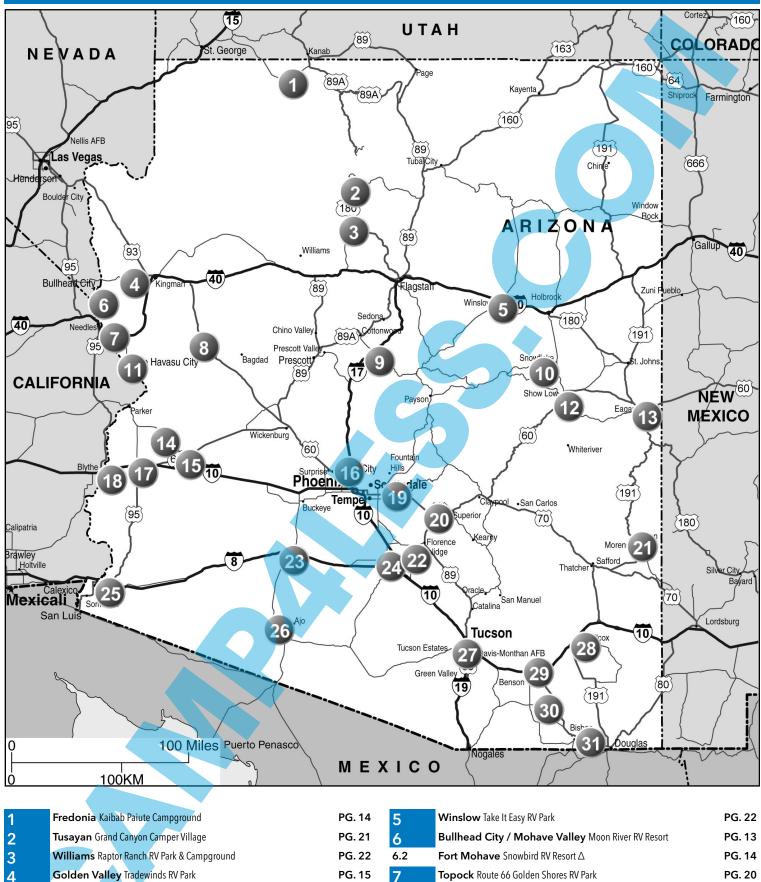

|                                             |
|                                                                                            |                                                                                                                                                                                                                                                                                                                 |                                             |

## Arizona



Also Offers: △ = 50% Off Tent Rate, + = Rental Accommodations (Cabins, Hotel Rooms, Etc) Discounts - See Pgs 268-278

# ARIZONA

| 8     | Wikieup Dazzo's Restaurant & RV Park $\triangle$ | PG. 22 | 21    | Clifton North Clifton RV Park                                     | PG. 13 |
|-------|--------------------------------------------------|--------|-------|-------------------------------------------------------------------|--------|
| 9     | Camp Verde Verde Ranch RV Resort                 | PG. 13 | 22    | Coolidge Indian Skies RV Park                                     | PG. 14 |
| 10    | Clay Springs Arizona High Country Campground     | PG. 13 | 23    | Gila Bend Palms Mobile Home RV Park                               | PG. 15 |
| 10.2  | Snowflake Putter's Paradise RV Park