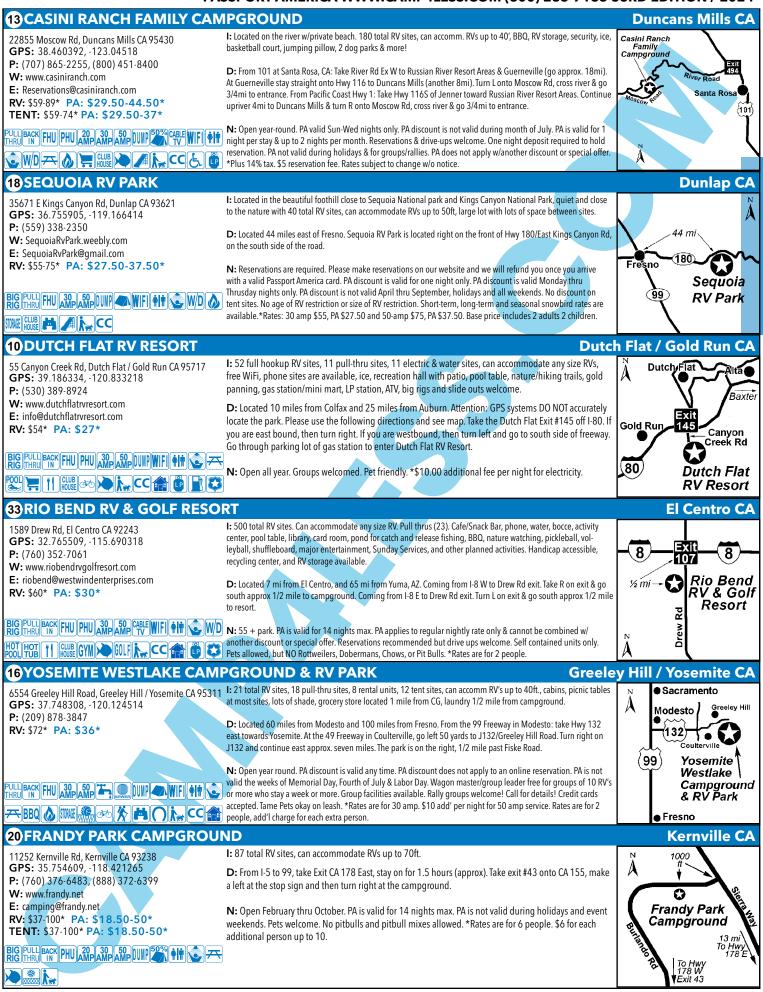

#### Also Offers: $\triangle$ = 50% Off Tent Rate, + = Rental Accommodations (CABINS, HOTEL ROOMS, ETC) DISCOUNTS - SEE PGS 268-278

| <b>4</b> BAY SPRINGS COUNTRY INI                                                                                                                                                                                      | N & MARINA                                                                                                                                                                                                                                                                                                                                                                                                                                                                                                                                                                                                                              | Centre AL                                                         |
|-----------------------------------------------------------------------------------------------------------------------------------------------------------------------------------------------------------------------|-----------------------------------------------------------------------------------------------------------------------------------------------------------------------------------------------------------------------------------------------------------------------------------------------------------------------------------------------------------------------------------------------------------------------------------------------------------------------------------------------------------------------------------------------------------------------------------------------------------------------------------------|-------------------------------------------------------------------|
| 130 CO RD 112, Centre AL 35960<br>GPS: 34.176143, -85.721913<br>P: (256) 927-3618<br>W: www.bayspringscountryinn.com<br>E: bayspringscountryinn@gmail.com<br>RV: \$35-50* PA: \$17.50-25*<br>TENT: \$25* PA: \$12.50* | <ul> <li>Located on beautiful Weiss Lake. 10 total RV sites, can accommodate RVs up to 40ft, phone, 100% gasoline on the water, floating covered boat slips, boat plug-in, cleaning stations, freezer for your catch, guide service.</li> <li>D: Located 1 1/2 mile from Centre and 18 miles from Gadsen. From Downtown Centre: take Hwy 411 one mile past Wal-Mart. Turn right on Co Rd 26 in front of Fairview Methodist Church, go 1/2 mile, turn left onto Co Rd 112. Bay Springs Country Inn and Campground is about 100 feet on your right.</li> </ul>                                                                            | 112<br>Bay Springs<br>Country Inn &<br>Campground<br>26           |
| BACK FHU PHU AMP                                                                                                                                                                  | N: Reservations are required. PA discount is valid for 2 nights max. PA is not valid during holidays, holiday weekends and during special events (call for details). Pets welcome. No Pit bull or Pit mix. Pets must be people and other pet friendly. *Plus tax.                                                                                                                                                                                                                                                                                                                                                                       | 0.5'mi<br>265 411 Å                                               |
| 6 DESOTO CAVERNS FAMILY                                                                                                                                                                                               |                                                                                                                                                                                                                                                                                                                                                                                                                                                                                                                                                                                                                                         | Childersburg AL                                                   |
| 5181 Desoto Caverns Pkwy, Childersburg AL 35044<br>GPS: 33.30413, -86.28042<br>P: (256) 378-7252, (800) 933-2283<br>W: www.desotocavernspark.com<br>E: info@desotocavernspark.com<br>RV: \$30-35* PA: \$15-17.50*     | <ul> <li>I: 16 total RV sites that are well shaded. Can accommodate RVs up to 40ft. Free WiFi. Grill, big pavilion, and log cabin gift shop. The park offers 1 hour guided tours of beautiful and historic DeSoto Caverns. In addition there are several fun attractions including a 3/4 acre maze, gemstone panning, mini golf and more.</li> <li>D: Located 30 miles southeast of Birmingham. Turn by Mapco off of 280 in Childersburg on Hwy 76 and go on 7 miles down that road and we are on the left hand side. Turn off of 21 by Winterboro High School onto 76 and we are about 5 miles down on the right hand side.</li> </ul> | Desoto 5 mi.                                                      |
| PULLBACK FHU AMP AMP TO CO                                                                                                                                                                                            | N: PA discount not valid during Race weekends. PA is only valid for one night. Please call for details. Open 7 days a week. Hours vary with season, please call for more info. Reservations made online or over the phone. *Alabama Lodging Tax 6% will be applied to rates.                                                                                                                                                                                                                                                                                                                                                            | N 280 21                                                          |
| <b>6 KYMULGA GRISTMILL PARK</b>                                                                                                                                                                                       |                                                                                                                                                                                                                                                                                                                                                                                                                                                                                                                                                                                                                                         | Childersburg AL                                                   |
| 7346 Gristmill Road, Childersburg AL 35044<br>GPS: 33.334027, -86.298682<br>P: (256) 378-7436<br>W: http://www.kymulgagristmill.com/<br>RV: \$30 PA: \$15                                                             | <ul> <li>12 total RV sites, most sites can accommodate RVs up to 32ft, and two sites are avialable for large RVs. Fishing in river, hiking, picnicking, bank fishing and bird watching can be enjoyed.</li> <li>D: Located 7 miles from Childersburg, AL and 10 miles from Talladega, AL. Hwy 76 off 280 at Childersburg, AL go through town. Turn on Foresthill Drive and cross the Rail Road. Turn right on Hwy 180, go 4 miles Gristmill on your left.</li> </ul>                                                                                                                                                                    | Kymulga<br>Gristmill Park Gristmill Rd<br>Foresthill Dr 180<br>76 |
| FHU PHU AMP AMP DUNP AIR CON CONCE                                                                                                                                                                                    | N: PA discount is valid for one night max. Please call ahead to check availability. No discounts on tent sites. No Firearms or Alcohol.                                                                                                                                                                                                                                                                                                                                                                                                                                                                                                 | Childersburg                                                      |
| 18 BAY PALMS RV RESORT                                                                                                                                                                                                | 1, 101 total DV sites can accommodate DV/s up (E fast handion access similares some room dubbause                                                                                                                                                                                                                                                                                                                                                                                                                                                                                                                                       | Coden AL                                                          |
| 15440 Dauphin Island Pkwy, Coden AL 36523<br>GPS: 30.368032, -88.111991<br>P: (251) 873-4700<br>W: www.baypalmsrvresort.com<br>E: baypalmsrv@yahoo.com<br>RV: \$45* PA: \$22.50*                                      | <ul> <li>I: 131 total RV sites, can accommodate RV's up 65 feet, handicap access, picnic area, game room, clubhouse, fitness center, store, boating, canoeing, playground, recycling and security.</li> <li>D: Located 10 miles from Mobile &amp; 7 miles from Dauphin Island. From I-10, take Exit 17 for AL Hwy 193, and go south for approximately 18 mile, and the park entrance is on right. From intersection of AL Hwy 188 and 193, go 1/2 mile north on 193 (Dauphin Island Hwy) and the park entrance is on left.</li> </ul>                                                                                                   | A Exit<br>10 193                                                  |
| FULLI FHU AMP AMP AMP THE COULD AIT COWD BBC                                                                                                                                                                          | N: Open year-round! PA discount is valid Monday through Thursday. PA is valid for one night max. PA discount is not valid during holidays, and holiday or event weekends. PA discount is limited to 7 nights per calendar year and is not valid on weekly or monthly rates. Check in 1:00PM, check out 11:00AM. Rates include WiFi and Full Hookup. Pets welcome (2 pets allowed per site). *Rates are subject to change without notice. Rates includes 2 adults, 2 kids, 1 pet and 1 extra vehicle. Additional people and pets are \$5/night and additional vehicles are an extra \$10/night.                                          | Bay Palms<br>RV Resort<br>Grand<br>Bay                            |

#### **PASSPORT AMERICA**

UU

|                                                                                                                                                                                                                                                                                                                                                                                                                                                                                                                                                                                                                                                                                                                                                                                                                                                                                                                                                                                                                                                                                                                                                                                                                                                                                                                                                                                                                                                                                                                                                                                                                                                                                                                                                                                                                                                                                                                                                                                                                                                                                                                                              | P4LESS.COM (800) 283-7183 33RD EDITION / 2024                                                                                                                                                                                                                                                                                                                                                                                                                                                                                                                                                                                                                                             |                                                             |
|----------------------------------------------------------------------------------------------------------------------------------------------------------------------------------------------------------------------------------------------------------------------------------------------------------------------------------------------------------------------------------------------------------------------------------------------------------------------------------------------------------------------------------------------------------------------------------------------------------------------------------------------------------------------------------------------------------------------------------------------------------------------------------------------------------------------------------------------------------------------------------------------------------------------------------------------------------------------------------------------------------------------------------------------------------------------------------------------------------------------------------------------------------------------------------------------------------------------------------------------------------------------------------------------------------------------------------------------------------------------------------------------------------------------------------------------------------------------------------------------------------------------------------------------------------------------------------------------------------------------------------------------------------------------------------------------------------------------------------------------------------------------------------------------------------------------------------------------------------------------------------------------------------------------------------------------------------------------------------------------------------------------------------------------------------------------------------------------------------------------------------------------|-------------------------------------------------------------------------------------------------------------------------------------------------------------------------------------------------------------------------------------------------------------------------------------------------------------------------------------------------------------------------------------------------------------------------------------------------------------------------------------------------------------------------------------------------------------------------------------------------------------------------------------------------------------------------------------------|-------------------------------------------------------------|
| <b>17 PIRATES COVE RRRRV RESO</b>                                                                                                                                                                                                                                                                                                                                                                                                                                                                                                                                                                                                                                                                                                                                                                                                                                                                                                                                                                                                                                                                                                                                                                                                                                                                                                                                                                                                                                                                                                                                                                                                                                                                                                                                                                                                                                                                                                                                                                                                                                                                                                            | RT                                                                                                                                                                                                                                                                                                                                                                                                                                                                                                                                                                                                                                                                                        | Foley A                                                     |
| 20376 County Rd 24, Foley AL 36535<br>GPS: 30.43619, -87.67697<br>P: (251) 978-2267<br>W: https://piratescoverrvresort.com<br>E: shadypalmzinc@gmail.com<br>RV: \$69* PA: \$34.50*                                                                                                                                                                                                                                                                                                                                                                                                                                                                                                                                                                                                                                                                                                                                                                                                                                                                                                                                                                                                                                                                                                                                                                                                                                                                                                                                                                                                                                                                                                                                                                                                                                                                                                                                                                                                                                                                                                                                                           | <ul> <li>I: 144 total RV sites, can accommodate RV's up to 44ft, all paved roads with sod yards, two spectacularly nice bath houses and two laundry mats, 30'x100' pool and 30 person hot tub, dog park. basketball court, gameroom with 3 pool tables, air hockey and table tennis, beautiful clubhouse, beautiful community fire pit, pond with pier and catch and release fishing.</li> <li>D: Located on CR 24 off Highway 59 in Foley, AL. From I-10, take Exit 49 and go south approximately 15 miles and two spectacularly courts are the left.</li> </ul>                                                                                                                         | N (90) 83 (1)                                               |
|                                                                                                                                                                                                                                                                                                                                                                                                                                                                                                                                                                                                                                                                                                                                                                                                                                                                                                                                                                                                                                                                                                                                                                                                                                                                                                                                                                                                                                                                                                                                                                                                                                                                                                                                                                                                                                                                                                                                                                                                                                                                                                                                              | turn right onto CR 24. Go 3/4 mile and the park is on the left.<br>N: PA discount is not valid November 2nd thru March 31st, May 26th thru July 31st and September 1st thru 5th.<br>Two nights stay required to receive PA discount. PA discount is valid for two nights max. Reservations accepted only<br>by phone and are allowed up to six months in advance. PA can only be used twice per month. *Plus tax. Rates are<br>for up to 6 people. S5 for each additional person, per day.                                                                                                                                                                                                | -24<br>Eoley Cove                                           |
| 3 LITTLE RIVER RV PARK & CA                                                                                                                                                                                                                                                                                                                                                                                                                                                                                                                                                                                                                                                                                                                                                                                                                                                                                                                                                                                                                                                                                                                                                                                                                                                                                                                                                                                                                                                                                                                                                                                                                                                                                                                                                                                                                                                                                                                                                                                                                                                                                                                  |                                                                                                                                                                                                                                                                                                                                                                                                                                                                                                                                                                                                                                                                                           | Fort Payne                                                  |
|                                                                                                                                                                                                                                                                                                                                                                                                                                                                                                                                                                                                                                                                                                                                                                                                                                                                                                                                                                                                                                                                                                                                                                                                                                                                                                                                                                                                                                                                                                                                                                                                                                                                                                                                                                                                                                                                                                                                                                                                                                                                                                                                              | I: 60 total RV sites, 14 tent & Pop-up camper sites, can accom RVs up to 60'. Nature walks or a camping excursion w/the family.                                                                                                                                                                                                                                                                                                                                                                                                                                                                                                                                                           | Fort Payne A                                                |
| 1357 Co. Rd. 261, Fort Payne AL 35967<br>GPS: 34.405965, -85.654823<br>P: (256) 619-2267<br>RV: \$40* PA: \$20*                                                                                                                                                                                                                                                                                                                                                                                                                                                                                                                                                                                                                                                                                                                                                                                                                                                                                                                                                                                                                                                                                                                                                                                                                                                                                                                                                                                                                                                                                                                                                                                                                                                                                                                                                                                                                                                                                                                                                                                                                              | D: From Birmingham: Follow Int. I-59 N towards Gadsden. After about 85 miles, take EX 218 & turn R onto AL-35 (Glenn Blvd<br>SW). In 1mi, take slight L onto US11 (Gault Ave) following signs for AL-35 S. After 1 mi, turn R at stop light onto 5th St. Follow<br>5th St for 1/2mi, making a slight L at fork to continue on AL-35 south (Wallace Ave). In 5.7 mi turn R at park Entrance sign onto<br>Co. Rd. 261. Park will be on R. From Chattanooga: Take I-24 W at Chattanooga, TN. Merge onto I-24 W toward Nashville, TN.<br>Merge onto I-59 via Exit 167 on the L to Birmingham, AL. After about 39 miles, take EX 218 & follow directions above from EX<br>218.                 | 59<br>EXIT<br>21B<br>FL Payne<br>To Birmingham<br>Co Rd 201 |
| G TURLI BACK FHU 200 300 500 - CAPE WIFI 11 &                                                                                                                                                                                                                                                                                                                                                                                                                                                                                                                                                                                                                                                                                                                                                                                                                                                                                                                                                                                                                                                                                                                                                                                                                                                                                                                                                                                                                                                                                                                                                                                                                                                                                                                                                                                                                                                                                                                                                                                                                                                                                                | N: Reservations required. PA valid for 3 nights. PA valid Mon thru Wed nights only PA not valid on holidays, holiday weekends & during the month of October. Cash Only. *\$5 additional per night for taxes & lodging fees. Rates based on 4 people, \$2 add'l charge for each extra person per night.                                                                                                                                                                                                                                                                                                                                                                                    | Little River RV<br>Park & Campground                        |
| 9 GULF BREEZE RV RESORT                                                                                                                                                                                                                                                                                                                                                                                                                                                                                                                                                                                                                                                                                                                                                                                                                                                                                                                                                                                                                                                                                                                                                                                                                                                                                                                                                                                                                                                                                                                                                                                                                                                                                                                                                                                                                                                                                                                                                                                                                                                                                                                      |                                                                                                                                                                                                                                                                                                                                                                                                                                                                                                                                                                                                                                                                                           | Gulf Shores /                                               |
| 9800 Oak Road West, Gulf Shores AL 36542<br>GPS: 30.31078, -87.68752<br>P: (251) 968-8884<br>N: https://thegulfbreezervresort.com                                                                                                                                                                                                                                                                                                                                                                                                                                                                                                                                                                                                                                                                                                                                                                                                                                                                                                                                                                                                                                                                                                                                                                                                                                                                                                                                                                                                                                                                                                                                                                                                                                                                                                                                                                                                                                                                                                                                                                                                            | I: 250+ RV sites, accommodates RVs up to 45ft, indoor and outdoor pools, putt putt golf, RV/boat storage, paddle<br>boat rentals, a fishing lake and several ponds.<br>D: From US Hwy 98 in Foley, go south on State Hwy 59 for 6.4 miles. Turn right onto Oak Rd West. Park entrance<br>will be in the left.                                                                                                                                                                                                                                                                                                                                                                             | 98<br>Foley<br>Gulf<br>Breeze (59)                          |
| E: staff@theguIfbreezervresort.com<br>EV: \$60-74* PA: \$30-37*<br>LURackIruul 20 30 50 ***   WIFI   AI#    ***   W/0  000                                                                                                                                                                                                                                                                                                                                                                                                                                                                                                                                                                                                                                                                                                                                                                                                                                                                                                                                                                                                                                                                                                                                                                                                                                                                                                                                                                                                                                                                                                                                                                                                                                                                                                                                                                                                                                                                                                                                                                                                                   | N: Open year-round! PA 50% discount is valid for the first night Monday through Thursday nights only. PA discount is not valid during holidays, and holiday or event weekends. PA discount is limited to 7 nights per calendar year and is not valid on weekly or monthly rates. Check in 1:00PM, check out 11:00AM. Rates include WiFi and Full                                                                                                                                                                                                                                                                                                                                          | RV Resort 6.4 m                                             |
| HE BACK FHU 200 200 200 200 200 200 200 200 200 20                                                                                                                                                                                                                                                                                                                                                                                                                                                                                                                                                                                                                                                                                                                                                                                                                                                                                                                                                                                                                                                                                                                                                                                                                                                                                                                                                                                                                                                                                                                                                                                                                                                                                                                                                                                                                                                                                                                                                                                                                                                                                           | Hookup. Pets welcome (2 pets allowed per site). *Rates are subject to change without notice. Rates includes 2 adults, 2 kids, 1 pet and 1 extra vehicle. Additional people and pets are \$5/night and additional vehicles are an extra \$10/night                                                                                                                                                                                                                                                                                                                                                                                                                                         | Gulf Shores                                                 |
|                                                                                                                                                                                                                                                                                                                                                                                                                                                                                                                                                                                                                                                                                                                                                                                                                                                                                                                                                                                                                                                                                                                                                                                                                                                                                                                                                                                                                                                                                                                                                                                                                                                                                                                                                                                                                                                                                                                                                                                                                                                                                                                                              | I: 30 total sites. Paved streets, shade trees, cement patios, and mail accepted.                                                                                                                                                                                                                                                                                                                                                                                                                                                                                                                                                                                                          |                                                             |
| 5584 County Rd 6, Gulf Shores AL 36542<br>GPS: 30.30554, -87.72258<br>P: (251) 968-6494<br>W: www.gulfcoastrvpark.com<br>E: gcrvpark.wc@outlook.com<br>RV: \$45-50 PA: \$22.50-25<br>HU 300 CARE III COURT OF THE COUR | <ul> <li>D: Located 30 miles from Pensacola and 40 miles from Mobile. From I-65, go south on Hwy. 59 (Exit 37) to Gulf Shores. Turn right (west) on Co. Rd. #6. Park is 3 miles away on left.</li> <li>N: PA is valid for 3 nights. PA discount is not valid on weekends, holidays, holiday weekends and during special events (call for details). PA discount not valid on reservations from April - September, but PA discount valid year round for walk-ins. Call ahead for availability. Must mention PA at the time of making a reservation. PA not valid on 50 amp sites. Cash or check only. *\$2 additional for Cable TV. Deposit required at the time of reservation.</li> </ul> | 3 mi.                                                       |
| 9 SUN RUNNERS RV PARK                                                                                                                                                                                                                                                                                                                                                                                                                                                                                                                                                                                                                                                                                                                                                                                                                                                                                                                                                                                                                                                                                                                                                                                                                                                                                                                                                                                                                                                                                                                                                                                                                                                                                                                                                                                                                                                                                                                                                                                                                                                                                                                        |                                                                                                                                                                                                                                                                                                                                                                                                                                                                                                                                                                                                                                                                                           | Gulf Shores                                                 |
| 9480 County Rd 8, Gulf Shores AL 36542<br>GPS: 30.324557, -87.691886<br>2: (251) 955-5257<br>V: www.sunrunnersrvparkgulfshores.com<br>5: sunrunnersrv@gulftel.com                                                                                                                                                                                                                                                                                                                                                                                                                                                                                                                                                                                                                                                                                                                                                                                                                                                                                                                                                                                                                                                                                                                                                                                                                                                                                                                                                                                                                                                                                                                                                                                                                                                                                                                                                                                                                                                                                                                                                                            | <ul> <li>1: 60 total RV sites, can accommodate RVs up to 40', 23 tent sites, and large shady sites.</li> <li>D: From I-10 take Loxley exit (Highway 59 S) to County Rd. 8 West, right on County Road 8, 1/2 mile.</li> <li>N: Discount valid one (1) night. Please call ahead to check availability January-March. *Prices are subject to change. Rates are for two people, \$3.00 for each extra person up to 3-4 people.</li> </ul>                                                                                                                                                                                                                                                     | λ To 98                                                     |
| RV: \$50* PA: \$25*                                                                                                                                                                                                                                                                                                                                                                                                                                                                                                                                                                                                                                                                                                                                                                                                                                                                                                                                                                                                                                                                                                                                                                                                                                                                                                                                                                                                                                                                                                                                                                                                                                                                                                                                                                                                                                                                                                                                                                                                                                                                                                                          |                                                                                                                                                                                                                                                                                                                                                                                                                                                                                                                                                                                                                                                                                           | 1/2 mi<br>Sun Runners                                       |
|                                                                                                                                                                                                                                                                                                                                                                                                                                                                                                                                                                                                                                                                                                                                                                                                                                                                                                                                                                                                                                                                                                                                                                                                                                                                                                                                                                                                                                                                                                                                                                                                                                                                                                                                                                                                                                                                                                                                                                                                                                                                                                                                              |                                                                                                                                                                                                                                                                                                                                                                                                                                                                                                                                                                                                                                                                                           | RV Park                                                     |
| RIVER RIDGE RETREAT                                                                                                                                                                                                                                                                                                                                                                                                                                                                                                                                                                                                                                                                                                                                                                                                                                                                                                                                                                                                                                                                                                                                                                                                                                                                                                                                                                                                                                                                                                                                                                                                                                                                                                                                                                                                                                                                                                                                                                                                                                                                                                                          |                                                                                                                                                                                                                                                                                                                                                                                                                                                                                                                                                                                                                                                                                           | Guntersville                                                |
| 450 Monsanto Rd, Guntersville AL 35976<br>GPS: 34.43482, -86.21076<br>: (256) 505-1454<br>V: www.riverridgeguntersville.com<br>:: retreat@riverridgeguntersville.com                                                                                                                                                                                                                                                                                                                                                                                                                                                                                                                                                                                                                                                                                                                                                                                                                                                                                                                                                                                                                                                                                                                                                                                                                                                                                                                                                                                                                                                                                                                                                                                                                                                                                                                                                                                                                                                                                                                                                                         | <ul> <li>I: 54 total RV sites, can accomm RVs up to 45ft. Our RV Sites are sure to delight! All sites are a min of 72' long! Each is equipped w/Fire ring, picnic table, park style grill and a paved patio. All sites are full hook-up pull thru sites (with exception of a limited number of motorhome only pull-in sites). We offer 12 cabins and 670+ acres of beautiful property full of wildlife for you to explore. There are miles of waterfront, hiking trails and paved roads for biking/golf cart riding.</li> <li>D: River Ridge is at end of Monsanto Hwy (Hwy 62) you will see signs that says "pavement ends" but have no fear,</li> </ul>                                 | 35 Scottsboro<br>72<br>67<br>26 mi                          |
| RV: \$45 PA: \$22.50                                                                                                                                                                                                                                                                                                                                                                                                                                                                                                                                                                                                                                                                                                                                                                                                                                                                                                                                                                                                                                                                                                                                                                                                                                                                                                                                                                                                                                                                                                                                                                                                                                                                                                                                                                                                                                                                                                                                                                                                                                                                                                                         | D. River holge is a read of Monsaho Hwy (hwy 02) you will see sights that says pavement ends out have no real, their pavement ends where ours begins. Many GPS systems try & turn you before road runs out. Just keep going, we are on right where road runs out. N: Two nights minimum stay required for all guests (no stays under two nights allowed). PA discount is valid for one                                                                                                                                                                                                                                                                                                    | River Ridge<br>Retreat                                      |
| E PULL FHU AMP AMP AMP AMP AMP AMP                                                                                                                                                                                                                                                                                                                                                                                                                                                                                                                                                                                                                                                                                                                                                                                                                                                                                                                                                                                                                                                                                                                                                                                                                                                                                                                                                                                                                                                                                                                                                                                                                                                                                                                                                                                                                                                                                                                                                                                                                                                                                                           | night maximum per stay. Reservations and drive-ups are welcome. Call after you reserve online to confirm PA discount.                                                                                                                                                                                                                                                                                                                                                                                                                                                                                                                                                                     | 227 227                                                     |