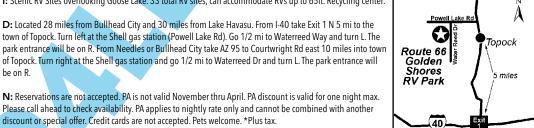

735

P: (520) 883-6706, (520) 883-3349

GPS: 32.181992, -111.152618

RV: \$40-43\* PA: \$20-21.50\*

W: www.diamondjrvparks.com

GPS: 32.18264, 111.14924 P: (520) 883-8340

W: www.deserttrailsrvpark.com

E: deserttrailsrvpark@gmail.com

I: Scenic RV Sites overlooking Goose Lake. 33 total RV sites, can accommodate RVs up to 65ft. Recycling center. D: Located 28 miles from Bullhead City and 30 miles from Lake Havasu. From I-40 take Exit 1 N 5 mi to the town of Topock. Turn left at the Shell gas station (Powell Lake Rd). Go 1/2 mi to Waterreed Way and turn L. The park entrance will be on R. From Needles or Bullhead City take AZ 95 to Courtwright Rd east 10 miles into town of Topock. Turn right at the Shell gas station and go 1/2 mi to Waterreed Dr and turn L. The park entrance will be on R.



Desert Trails

**RV** Park

86

`8.5 mi

#### W/D 💩 STARE CLUB 🚬 ATV 🛥 🐋 🍋 🚧 🔿 🛵 **27 DESERT TRAILS RV PARK**

**27 JUSTIN'S DIAMOND J RV PARK** 

PULL BACK FHU 20 30 50 WIFI 11 1

1: 230 total RV sites, can accomm RVs up to 44ft, sewer, water, BBQ, ice, 2 dog runs, bocce ball, nature trails, RV storage, & pool hall.

Please call ahead to check availability. PA applies to nightly rate only and cannot be combined with another

discount or special offer. Credit cards are not accepted. Pets welcome. \*Plus tax.

D: 8 miles West of I-19 on Ajo (Hwy 86). 2.8 miles North on San Joaquin.

daily & monthly pricing.

WD BBQ IN Cleaned up alter. Files take have a construction of the second s

D: Take 1-10 to Tucson. Take 1-19 (which only heads S) for approx. 1 mi. Get into far R lane. Exit on Ajo W