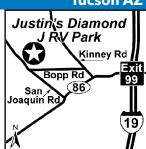

\*Rates: 30 amp site \$45, PA \$22.50. 30 amp site \$60, PA \$30. Premium site: \$75, PA \$37.50.

I: 125 total RV Sites. Can accommodate RVs up to 50'. Huge 2,000 - 3,000 sq. ft. sites with all utilities including

20/30/50 AMP electric. Free Wi-Fi. Over 100 saguaro cactus and desert trees. Features a library, card room, game

Extensive Winter Activities. Borders 50,000 acres of park land with miles of hiking trails. Rentals available, call for

room, picnic area, ping pong, pool table, Pickleball, Bocce Ball, Pitch N Putt Golf, mini golf, and large dog run.

N: Adult RV Park. Owner operated - Doc & Christine Justin. P.A. discount is not valid January and February. P.A.

and shower facilities. Pets must be on leash and cleaned up after. \*Plus tax. Rates are based on 2 people. \$5.00







AZ



**PASSPORT AMERICA** 

A7

**ARIZONA** -



O

|