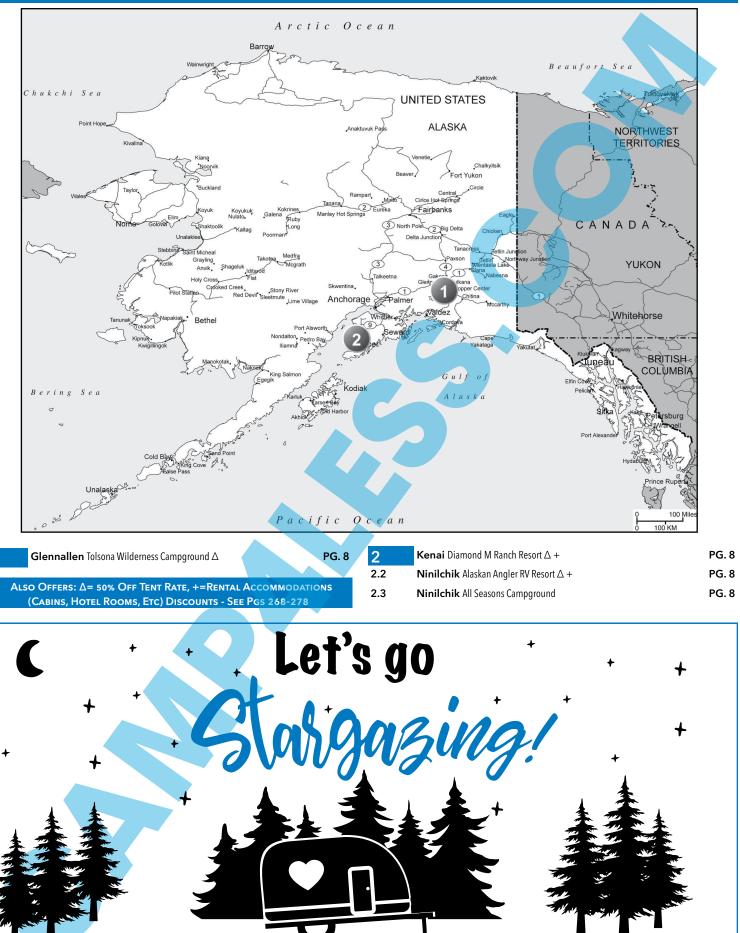

2\* PA: \$24-26\*

PULL BACK FHU 30 50 The CABLE WIFI

I: 26 total RV sites, can accommodate RVs up to 40 ft and maximum height is 13ft, free WiFi, all concrete pads/patios, paved interior road, and modem friendly.

D: Located 23 miles from Guntersville, AL, 35 miles from Huntsville, AL, and 65 miles from Chattanooga, TN. From US Hwy. 72 take the Broad St. Exit (this is Hwy. 279 South). From Chattanooga DO NOTTAKE 279 Exit on east side of town, watch for mile marker 137 exit on Broad St. Park on right 2 miles.

N: Reservations not required, but recommended for availability. No restriction on how long you may stay, if we have availability. \*Tax is not included. \$2.00 per night for space heaters. \$2.00 additional per day for 50 amp service.

Park

Crawford RV

Scottsboro AL



## ALASKA



| <b>1 TOLSONA WILDERNESS CAI</b>                                                            | MPGROUND                                                                                                                                                                                                                                                                                                        | Glennallen                                  |
|--------------------------------------------------------------------------------------------|-----------------------------------------------------------------------------------------------------------------------------------------------------------------------------------------------------------------------------------------------------------------