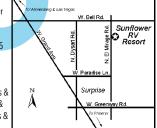

es. Cash only. Pets welcome. \*Plus 8% tax. Rates are for 2 person. \$4 for each additional person.



## BIG PULL FHU 20 30 50 WIF W/D i

#### **16 SUNFLOWER RV RESORT**

16501 N El Mirage Road, Surprise AZ 85378 GPS: 33.633917, 112.324807 P: (623) 583-0100 W: www.cal-am.com/resorts E: reservations@cal-am.com RV: \$99.62\* PA: \$49.81\*

I: 1,203 total RV sites & Resort Homes, can accomm RVs up to 45 ft, 3 hot tub/spas, computer center, BBQ, ice, mailroom, woodshop, wood carving, ceramics, lapidary, porcelain painting, sauna, pickleball, putting green, water volleyball, tennis courts, horseshoes, and more!

D: From Flagstaff: Take I-17 S to 101 W. Take 101 W until it veers S & exit on Bell Rd. Then take Bell Rd W approx 5 mi to El Mirage Rd & turn L(S) on El Mirage. Resort on L(E) side.



**Huachuca City AZ** 

10

Tombsto

Territories RV Park

(82

Topock AZ

**Tucson** AZ

10

10

To El Paso

Ä

To Tucson

Fort 🖕 Huachus

**Tombstone** 

N: Two weeks minimum stay required for all guests. PA not valid January 1st thru April 30th. PA valid 7 nights on daily rate only. PA can't be combined w/other discounts or specials. Min RV length 22'. Motorhomes, Travel Trailers & BIG PULL BACK FHU 30 50 DUNP IN WD 7 HOT 5th Wheels accepted. No pop-up campers, van/bus conversions, or pick up campers. RV must be 10 yrs or newer & in good condition. 1 Guest must be 55 & the 2nd Guest at least 35. Two pets allowed. Pets welcome except Chows & 

Restrooms (no showers), dog park, hiking trails, frisbee golf, tetherball, campfires, laundry, offsite ATV trails.

D: I-10. 40 miles S East of Tu