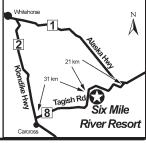

D: From the Alaska Highway heading N, from Jakes Corner, turn L on the Tagish road 21KM over the Tagish bridge, there are 2 entrances directly to L. Southbound, from Whitehorse, turn at Carcross corner, pass Emerald lake & Carcross desert, before entering Carcross turn L on Tagish Road, 31km, before crossing Tagish Bridge turn R into Six