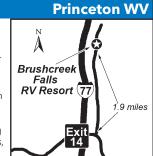

## 2 BRUSHCREEK FALLS RV RESORT

5127 Eads Mill Rd, Princeton WV 24740 **GPS:** 37.45129, -81.06224

P: (304) 431-1950 W: www.brushcreekfalls.com E: reservations@brushcreekfalls.com RV: \$48-68\* PA: \$24-34\*

I: 52 RV sites, can accommodate RVs up to 65ft, some sites with BBQ grill, pavilion, furnished luxury suites and sleeping cabins, mini-golf, gem mining.

D: Located 10 mi from Princeton & 32 mi from Beckley. Regardless of which direction you are traveling you MUST take Exit 14. Traveling N on I77 take Exit 14 which is Athens Rd Exit (also known as State Rd 20). When you get to bottom of ramp turn R. Then turn L on Eads Mill Rd, follow it approx 1.9 mi to resort. When traveling S on 177 take Exit 14 which is Athens Rd Exit (also known as State Rd 20). When you get to bottom of ramp turn L. Then turn L on Eads Mill Rd, follow it approx 1.9 mi to resort.