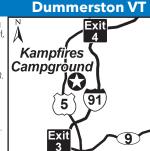

D: Located 10 miles from St Albans. From I-89 Exit 18: turn right onto US Hwy 7 and go .2 mile. Turn left onto VT-104A and go 4.5 miles. Turn left onto VT-104 N and go .8 mile. The campground is on the right. From I-89 Exit 19: turn left onto VT 104 S and got 8.4 miles. The campground will be on the left.