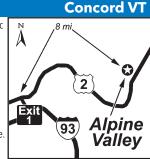

D: Located 8 miles from St Johnsburg, VT and 15 mi Lancaster, NH. From I-93 North: Head west on I-93 N toward Exit 1. Take exit 1 toward US-2. Merge onto VT-18 N. Turn right onto US-2 E. Continue for about 5 miles, and we'll be on your left!

D: Located 3 miles N of Exit 3 off I-91 and 4 miles S of Exit 4 off I-91 on Rte 5. From NH Rte 9 to Rte 5 N, we are 3 miles on the R.

N: Open May 1st thru October 31st. PA valid Monday thru Thursday. PA is valid for 4 nights max. PA not valid during holidays, weekends or during special events (included but not limited to Brattleboro Brewers Festival and Strolling of the Heifers). PA BIG PULL BACK FHU 30 500 DUIL AMP DUIL discount does not apply to 50-amp Premium Sites with Cable TV, Tent Sites, Guest Rooms and Airstream Rentals; Passport Horses welcome.