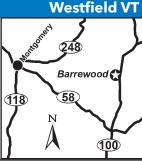

#### 1 BARREWOOD

3004 Vermont Rt 100, Westfield VT 05874 **GPS:** 44.861202, -72.435493 P: (802) 744-6340, (802) 744-2068 E: barrewood@earthlink.net RV: \$38\* PA: \$19\*

1: 38 total RV sites. 2 comfort stations, vending machines, and more!

D: Please see map.

N: P.A. discount is not valid during weekends (Friday/Saturday), Labor Day, Memorial Day, and 4th of July or holiday weekends. P.A. discount is not valid with any other discounts including group and rally/ club rates. Pets on leash. Two pets per site. \*\$2.00 additional charge for A/C or Heat per day.