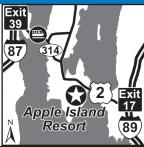

#### 3 APPLE ISLAND RESORT

\*IT WD ABOO WILL IN CC & B

71 US Route 2, South Hero VT 05486 GPS: 44.635642, -73.266723

P: (802) 372-3800

W: www.appleislandresort.com E: getinfo@appleislandresort.com

RV: \$80-90\* PA: \$40-45\* TENT: \$40-50\* PA: \$20-25\*

D: Located 17 miles from Burlington and 10 miles from Milton. Located on the southern tip of South Hero (Champlain Islands) just west of the causeway on US Route 2.

N: Open May 1 through October 20. PA discount is valid for six nights max. PA is valid Sunday thru Thursday. PA discount is not valid during holidays, rallies, special events or with any other discounts. PA discount does not apply to Platinum and Gold sites. Reservations by phone only. PA discount does not apply to an online reservation. Pet BIG PULL BACK FHU AMP AMP AMP OF THE PROPERTY tax and are subject to change. Rates are based on 4 person occupancy, fees apply to additional guests.

# South Hero VT