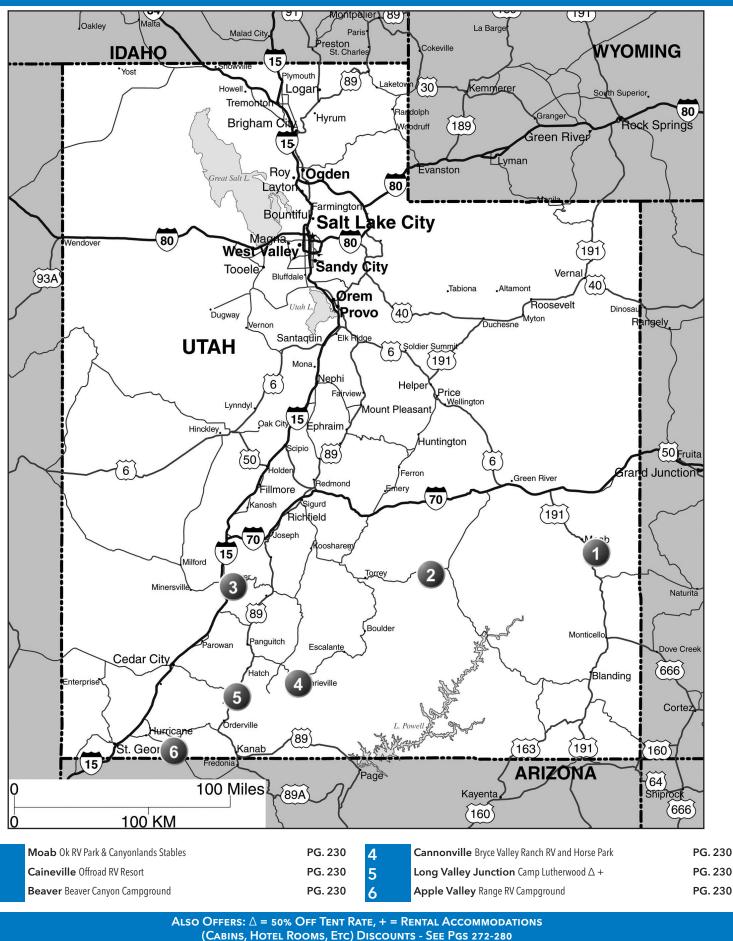

## Jtah

2 3

| 6 RANGE RV CAMPGROUND                                                                                        | P4LESS.COM (800) 283-7183 32ND EDITION / 2023                                                                                                                                                                                                     | Apple Valley                    |
|--------------------------------------------------------------------------------------------------------------|---------------------------------------------------------------------------------------------------------------------------------------------------------------------------------------------------------------------------------------------------|---------------------------------|
| 1350 State St, Apple Valley UT 84737                                                                         | I: 88 total RV sites, can accommodate RVs up to 90ft. COMING SOON - heated swimming pool, hot tub/Jacuzzi,                                                                                                                                        |                                 |
| GPS: 37.09928, -113.12748                                                                                    | and laundry (please call for availability).                                                                                                                                                                                                       |                                 |
| P: (435) 680-3101<br>W: www.rangervcampground.com                                                            | D: Located in Apple Valley Utah, a quaint little spot in beautiful southern Utah, just 11 miles from Hurricane.                                                                                                                                   | Exit<br>27                      |
| E: info@rangervcampground.com                                                                                | From Hurricane, UT, take UT-59 for 11 miles. Turn left onto Apple Valley Wy. (at Chevron Gas Station), go 1 block and take the first right into the driveway to Range RV and Chevron Gas.                                                         | Hurricane                       |
| RV: \$35-80* PA: \$17.50-40*                                                                                 | N: Open year round! PA discount is valid for 3 nights max. Reservations by phone only. Drive-ups welcome. PA                                                                                                                                      | Exit Ran                        |
| BIG PULL BACK FHU PHU 30 50 TH RUN WIFI HI 🐼                                                                 | cannot be combined with another discount or special offer. Check-in: 12-6PM, Check-out: 11AM. Management                                                                                                                                          | 16 R                            |
|                                                                                                              | approval on RVs older than 10 years from the current year. *Plus 12.02% tax. Nightly rates vary based on type of site. Rates are for four adults (age 18 and up) per site. Additional adults need to pay \$7 per person, per day.                 | 11 miles                        |
|                                                                                                              |                                                                                                                                                                                                                                                   |                                 |
| BEAVER CANYON CAMPGR                                                                                         | OUND I: 52 RV sites, 54 tent sites, FREE WiFi, full service restrooms and showers, ice, BBQ, nature watching, horseshoe pits,                                                                                                                     | Beaver                          |
| I419 East 200 North, Beaver UT 84713<br>GPS: 38.278129, -112.615686                                          | walking trail, bike rental, bike trail, firewood for sale, and great authentic Mexican restaurant. New dog park - coming                                                                                                                          | Beaver Cany                     |
| <b>?:</b> (435) 438-5654                                                                                     | soon!                                                                                                                                                                                                                                             | Campgrour                       |
| <b>RV:</b> \$35* <b>PA: \$17.50</b> *                                                                        | D: Take either north or south exit into Beaver from I-15. Turn on U153 (East Canyon Road) for 1 1/2 miles. This highway starts in the center of town, next to LDS Church. If coming from the South, Beaver Canyon Campground is on the left.      |                                 |
|                                                                                                              | N: Open May 1st - November 7th. PA not valid last week of August thru Labor Day. Reservations are not accepted. Drive-                                                                                                                            | (15) 200 N SI                   |
|                                                                                                              | up accommodations only. Please call for availability. PA valid for 2 nights. Valid PA card must be shown. PA discount                                                                                                                             | Main St                         |
| G THRU IN FHU PHU 20 30 C ANNIFI 11                                                                          | applies to nightly rate only, cannot be combined with another discount or special offer. PA not valid for tent sites. Cash or check only. NO REFUNDS. Pets must be on leashed not allowed in food court unless registered certifed service dog.   | Exit                            |
|                                                                                                              | No agressive breeds allowed. *Tax Included. Rates for 2 people, \$3 for each add'l person.                                                                                                                                                        | 109                             |
| OFFROAD RV RESORT                                                                                            |                                                                                                                                                                                                                                                   | Caineville                      |
| 500 E SR 24, Caineville UT 84775<br><b>iPS:</b> 38.36601, -110.85739                                         | I: 32 total RV sites, very large sites at least 100' long, Reverse Osmosis filtered water, natural stone fire pits, nature trails, river access, over 100 acres of land.                                                                          |                                 |
| <b>P:</b> (435) 633-3714                                                                                     | D: Located 8mi from Hanksville & 39mi from Torrey. Offroad RV is on S side of SR 24, a scenic byway leading to E en-                                                                                                                              | Exit 70                         |
| N: www.offroadrvresort.com : reservations@offroadrvresort.com                                                | trance of Capitol Reef National Park. Exactly located at mile marker 107.84 or approx 8 mi W of Hanksville, Utah along                                                                                                                            | 8 miles 2                       |
| <b>RV:</b> \$79* <b>PA: \$39.50</b> *                                                                        | the Fremont River. If you are coming to Lake Powell from the N you probably pass thru Hanksville, UT. Or, if you plan to stay a few days & visit Capitol Reef National Park to hike and sightsee we are about 18mi from E entrance.               | 72 Offroad<br>RV Resort         |
|                                                                                                              | N: Open March 1 thru Nov 30. Reservations & drive-ups welcome. Reservations w/PA discount accepted by phone                                                                                                                                       | 24 Hank                         |
| IG PULL BACK FHU 20 30 50 IMP ATV                                                                            | only. PA does not apply with an online reservation. PA applies to nightly rate only and cannot be combined w/another discount or special offer. Recreational motorized vehicle/ATV riding or driving within the RV park grounds is not allowed    | Marker 95                       |
|                                                                                                              | (trails nearby). *Plus tax. Add'I charge for add'I adults & vehicles may apply.                                                                                                                                                                   | A 12 107.84                     |
| 4) BRYCE VALLEY RANCH RV A                                                                                   | ND HORSE PARK                                                                                                                                                                                                                                     | Cannonville                     |
| 240 N Hwy 12, Cannonville UT 84718                                                                           | I: 100 total RV sites, can accommodate RVs up to 65ft + tow. There are 3 dog parks on the property & a professional<br>style dog bath. Firewood, ice & other staples available at Park store. Laundry & showers are open 24/7.                    |                                 |
| GPS: 37.584087, -112.056363<br>P: (435) 679-8228                                                             |                                                                                                                                                                                                                                                   | Тгоріс                          |
| W: www.brycervandhorsepark.com                                                                               | D: The park is located 4mi S of Tropic & 1mi N of Cannonville on Scenic Byway 12. Please include Cannonville & zip code, 84718 when entering the Park address into your GPS system - Google Maps preferred. Park is located on                    | / 12                            |
| E: info@brycervandhorsepark.com<br>RV: \$40.96-70.96* PA: <b>\$20.48-35.48</b> *                             | right-hand side of road when traveling N. The first L hand turn lane after leaving Tropic is for the Park driveway - look for windmill.                                                                                                           | 3.6 mi BryceVall                |
|                                                                                                              | N: Open March 24-Nov 16. PA is valid only during the months of July & August. PA is valid for up to 4 nights max. PA is                                                                                                                           | Rane                            |
| NG PULL BACK FHU AMP AMP AMP DUNP WIFI 👬                                                                     | for RV sites only & cannot be combined w/another discount or special offer. Reservations for PA accepted only by phone                                                                                                                            |                                 |
|                                                                                                              | or email. Quite hours: 10PM-7AM. Pet friendly (no aggressive dogs). *Plus tax. Rates are for 2 adults, 2 children & 2 pets. \$5 for each add'l person or pet. 3% service charge for credit cards. No refunds for early departures for any reason. | Cannonvill                      |
| 5 CAMP LUTHERWOOD                                                                                            | lon                                                                                                                                                                                                                                               | g Valley Junction               |
| orner Of Hwy 89 & Hwy 14, Long Valley Junction UT                                                            | 1: 25 total RV sites, can accommodate RVs up to 40ft. Dry camping, warming kitchen, baseball, soccer                                                                                                                                              |                                 |
| 4735                                                                                                         | fields, 1200 acres of hiking area, and much more!                                                                                                                                                                                                 | Cedar City                      |
| <b>GPS:</b> 37.48862, -112.51277<br><b>?:</b> (800) 205-4887                                                 | D: Located 12 miles south from Hatch and 15 miles north from Glendale at the corner of Highway 89 and Highway 14 in Long Valley Junction. The camp road is behind the Utah Highway Shop. Two miles of                                             |                                 |
| ♥: www.lutherwood-utah.org                                                                                   | well maintained gravel road.                                                                                                                                                                                                                      | 15 Camp<br>Lutherwood           |
| <b>RV:</b> \$40* <b>PA: \$20*</b><br>FENT: \$15* <b>PA: \$7.50*</b>                                          | N: Campground is open May 1st through September 30th. PA discount is valid for one night, see man-                                                                                                                                                | Hurricane 89                    |
| LL FHU PHU 200 30 50                                                                                         | agement for discount on longer stay. No credit cards. Cash or check only! *Rate by Donation.                                                                                                                                                      | Kanab                           |
|                                                                                                              |                                                                                                                                                                                                                                                   | Colorado City<br>Fredonia       |
|                                                                                                              |                                                                                                                                                                                                                                                   | To Las vegas                    |
| OK RV PARK & CANYONLAN                                                                                       | IDS STABLES<br>I: 36 sites with FHU. Free WiFi and cable TV, 24 hour laundry and more! Western theme throughout                                                                                                                                   | Moab                            |
| 310 Spanish Valley Dr, Moab UT 84532<br>GPS: 38.520547, -109.488822                                          | the park. We now offer Glamping! Set up RV Rentals, Glamping Tents, Tipis & Mini Cabins. Near Arches                                                                                                                                              | Spanish Rd Logala               |
| <b>P:</b> (435) 259-1400                                                                                     | National Park and Canyonlands National Park.                                                                                                                                                                                                      | Spanis Rd Balling               |
| ₩: www.okrvpark.com<br>E: kim@fun-stays.com                                                                  | D: Located 5 miles south of Moab, UT, and 50 miles north of Monticello, UT on Hwy. 191. Turn east at Shell Gas Station onto Spanish Trail Road, turn right at 4 way stop onto Spanish Valley Drive, approxi-                                      | 1 mi                            |
| RV: \$59 PA: \$29.50                                                                                         | mately 1 mile south on Spanish Valley Drive on the right.                                                                                                                                                                                         |                                 |
|                                                                                                              | N: P.A. is valid July 6th thru August 31st and November 1st thru February 28th. P.A. valid a maximum                                                                                                                                              | (191)                           |
| IG IPULLI BACKI FLILLI 20 1 30 1 50 Intue CARLEMATED 11 - 1 - 1 -                                            |                                                                                                                                                                                                                                                   |                                 |
| ĞÎ <sup>çull</sup> Back FHU <mark>AMP AMP AMP</mark> DUNP <sup>CABLE</sup> WIFI ♦I† 🔕<br>DBBQ ゐ 🔭 CC & ICE 😎 | of 2 days.                                                                                                                                                                                                                                        | OK RV Park &<br>Canyonlands Sta |