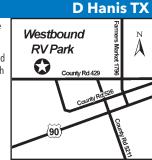

RIG PULL BACK FHU 20 30 50 DUIP 50 WIFI 1

7620 Cr 429, D Hanis TX 78850 GPS: 29.332035, -99.284586 P: (830) 931-5777 RV: \$50 PA: \$25

EXAS

1: 38 total RV sites (1/2 pull thrus, 1/2 back-ins), all full hookups, big and wide roads for easy acces, free WiFi.

**D:** Located between San Antonio and Uvalde. From D'Hanis, TX on Hwy 90- go N on FM 1796 to second street. Turn L on County Rd 429, and go about 2 blocks. The RV Park will be on the right before you reach the D'Hanis brick yard.

N: There is no office/clubhouse, so please be sure to call manager before arrival at (830) 931-5777. PA discount valid for up to 3 days. No restrooms or showers on premises. No loud noise and please drive slowly through park. Cash, check & credit cards accepted. Pets welcome but must be cleaned up after.





# **47 BUZZARD ROOST RV CAMPGROUND**

4411 Veterans Blvd, Del Rio TX 78840 GPS: 29.424021, -100.906742 P: (830) 774-5151 E: rvbarncampground@gmail.com RV: \$36-46\* PA: \$18-23\*

FHU PHU AMP AMP AMP AMP FI 🔍 WD

I: 50 total RV sites, shaded pull thru sites. RV repair shop, 9 comfort stations, partial wired internet, WiFi in some lots or 24 hrs in office, phone, friendly game room saloon (western style), karaoke, and more!

D: Located 9 miles from Acuna (Mexico), 144 miles from Kerrville and 149 miles from San Antonio. From the Junction of US 277/377N & US 90W - Go 1/4 mile south on US 90 and turn left (U-turn) across from Del Tex RV & Auto Repair Center. Buzzard Roost RV Campground on the right side of US 90W. From the Junction of US 277/377S & US 90E - Go through town on 277/377/90 h