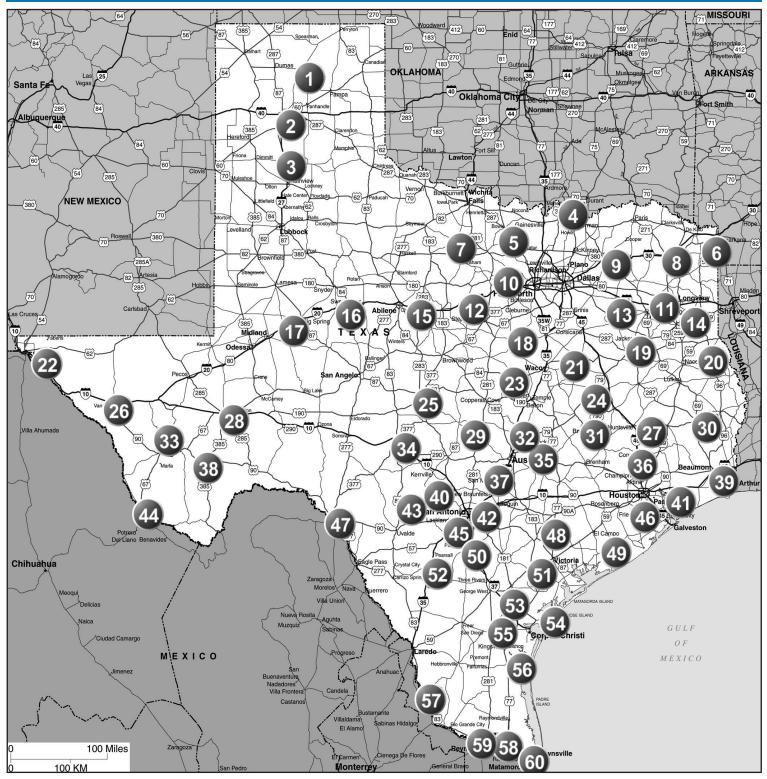

# Texas

| 1   | Stinnett Comanche Campground   | PG. 223 | 4   | Gordonville Gone Fishing RV Resort    | PG. 207 |
|-----|--------------------------------|---------|-----|---------------------------------------|---------|
| 2   | Amarillo Aok Camper Park       | PG. 194 | 4.2 | Pottsboro Lake Texoma RV Resort       | PG. 219 |
| 2.2 | Amarillo Scenic Valley RV Park | PG. 194 | 5   | Bowie The Ooak RV Park and Campground | PG. 197 |
| 3   | Tulia Windmill Ranch           | PG. 224 | 5.2 | Sunset Sunset RV Park, Inc $\Delta$   | PG. 223 |

# TEXAS

| 6    | Atlanta Amazing Acres RV Park                             | PG. 195 | 21.4 | Riesel Brazos Trail RV Park - Riesel                        | PG. 220 |
|------|-----------------------------------------------------------|---------|------|-------------------------------------------------------------|---------|
| 6.2  | Texarkana Home Sweet Home RV Park                         | PG. 224 | 22   | El Paso Mission RV Park                                     | PG. 204 |
| 6.3  | <b>Texarkana</b> Texarkana RV Music Park $\Delta$         | PG. 224 | 23   | Evant Buena Vista Wildlife Safari and RV Park               | PG. 204 |
| 6.4  | Texarkana Texarkana RV Park and Event Center              | PG. 224 | 23.2 | Gatesville 8th & Bridge RV Park                             | PG. 205 |
| 7    | Olney Over Yonder RV Park                                 | PG. 217 | 23.3 | Gatesville Hideaway RV Park                                 | PG. 205 |
| 8    | Lone Star Scenic View Motel & RV Park +                   | PG. 212 | 23.4 | Gatesville Texas Station RV Park 1                          | PG. 205 |
| 8.2  | Mount Pleasant Ramblin Fever RV Park                      | PG. 216 | 23.5 | Gatesville Texas Station RV Park 2                          | PG. 205 |
| 8.3  | Omaha Cajun Cowboy RV Park △ +                            | PG. 217 | 24   | Hearne Brazos Trail RV Park - Hearne                        | PG. 208 |
| 8.4  | Pittsburg Barefoot Bay Marina & RV Resort +               | PG. 218 | 24.2 | Hilltop Lakes Hilltop Lakes Indian Wood Campground $\Delta$ | PG. 209 |
| 9    | Campbell Stinson RV Park                                  | PG. 200 | 24.3 | Jewett Lake Limestone Campground and Marina                 | PG. 210 |
| 9.2  | Point Thousand Trails Lake Tawakoni RV Campground         | PG. 219 | 24.4 | Marquez Country Comfort RV Park of Marquez                  | PG. 213 |
| 10   | Bridgeport Thousand Trails Bay Landing RV Campground      | PG. 198 | 25   | Brady Heart Of Texas RV Park                                | PG. 198 |
| 10.2 | Mineral Wells Country Living Retreat                      | PG. 214 | 25.2 | Brady Rockin R RV Park                                      | PG. 198 |
| 10.3 | Springtown Springtown RV Park                             | PG. 223 | 26   | Van Horn Oasis RV Park & Apartments                         | PG. 225 |
| 11   | Big Sandy Harmony RV Resort & Mama Pearl's Grocery        | PG. 197 | 27   | <b>Coldspring</b> Rock'n E RV Park $\Delta$                 | PG. 201 |
| 11.2 | Gilmer Watts RV Park                                      | PG. 206 | 27.2 | Huntsville Cedar Oaks RV Camp                               | PG. 209 |
| 11.3 | Tyler 5 Star RV Park                                      | PG. 225 | 27.3 | Huntsville Heartland RV Park, Inc                           | PG. 209 |
| 11.4 | Tyler Lion's RV Park & Cabins                             | PG. 225 | 27.4 | New Waverly My Favorite Campground                          | PG. 216 |
| 11.5 | <b>Tyler</b> Texas Rose RV Park $\triangle$               | PG. 225 | 27.5 | Riverside Bethy Creek Resort                                | PG. 220 |
| 11.6 | Tyler The Trails at Lavender Road RV Park +               | PG. 225 | 27.6 | <b>Trinity</b> Marina Village Resort $\Delta$               | PG. 224 |
| 12   | Mingus Cactus Rose RV Park                                | PG. 214 | 27.7 | Willis Stow A Way Marina And RV Park                        | PG. 227 |
| 12.2 | Ranger Horseshoe RV $\triangle$                           | PG. 220 | 28   | Fort Stockton Fort Stockton RV Park                         | PG. 204 |
| 13   | Canton Texas Log Cabin RV Park                            | PG. 200 | 29   | Buchanan Dam Beachcomber Park                               | PG. 199 |
| 13.2 | Eustace Town And Country RV Park                          | PG. 204 | 29.2 | Johnson City Roadrunner RV Park                             | PG. 210 |
| 13.3 | <b>Lindale</b> Willow Branch RV Park $\Delta$             | PG. 212 | 29.3 | Llano Riverway RV Park                                      | PG. 212 |
| 13.4 | Malakoff Shiloh On The Lake                               | PG. 213 | 29.4 | Marble Falls / Round Mountain Hofbrau RV Park               | PG. 213 |
| 14   | Hallsville Hitchin' Post RV Park                          | PG. 207 | 30   | Woodville Paradise in Woodville RV Park                     | PG. 227 |
| 14.2 | Henderson Cross RV Park                                   | PG. 209 | 30.2 | Woodville Sunset RV Park and Cabins                         | PG. 227 |
| 14.3 | Marshall Laguna Vista RV Park, Inc. +                     | PG. 213 | 30.3 | Woodville Triple Creek RV Music Park                        | PG. 227 |
| 15   | Baird Walnut Street RV Park                               | PG. 196 | 31   | Bryan Teserra RV Park                                       | PG. 199 |
| 15.2 | Clyde Landmark Travel Center                              | PG. 201 | 31.2 | Bryan / College Station Primrose Lane MH & RV Park          | PG. 199 |
| 16   | Loraine MS G's RV Park, LLC                               | PG. 212 | 32   | Georgetown Berry Springs RV Park                            | PG. 206 |
| 17   | Big Spring Hat Creek RV Park                              | PG. 197 | 32.2 | Georgetown East View RV Ranch                               | PG. 206 |
| 17.2 | Midland Midland East RV Park                              | PG. 214 | 33   | Fort Davis Historic Prude Ranch +                           | PG. 204 |
| 18   | Clifton Hackberry Acres RV Park                           | PG. 201 | 34   | Junction North Llano River RV Park                          | PG. 210 |
| 18.2 | Glen Rose Oakdale Park                                    | PG. 206 | 35   | Bastrop Lost Pines RV Park                                  | PG. 196 |
| 19   | Frankston Coffee Landing RV Resort                        | PG. 205 | 35.2 | Cedar Creek Hwy 71 RV Park                                  | PG. 200 |
| 19.2 | Palestine Walnut Pond RV Park                             | PG. 217 | 35.3 | Lexington Sonny's RV Park                                   | PG. 211 |
| 20   | Center Countryside RV Park                                | PG. 200 | 35.4 | McDade Star Ranch Nudist Resort                             | PG. 214 |
| 20.2 | Center / Tenaha House of Prayer - Church and Campground + | PG. 200 | 36   | Cleveland 59 Trading Place RV Park                          | PG. 201 |
| 20.3 | Garrison Camp Tonkawa Springs RV Park                     | PG. 205 | 36.2 | Conroe Lake Conroe RV Resort                                | PG. 201 |
| 20.4 | Hemphill Lost Frontier RV Park & Marina                   | PG. 208 | 36.3 | Conroe Peaceful Pines RV Park                               | PG. 202 |
| 20.5 | Nacogdoches Shady Pines RV Park                           | PG. 216 | 36.4 | Montgomery 7 Bridges RV Resort                              | PG. 216 |
| 21   | Coolidge Lakeside RV Park                                 | PG. 202 | 36.5 | Waller Jetstream RV Resort at Waller                        | PG. 226 |
| 21.2 | Groesbeck Fort Parker RV Park                             | PG. 207 | 37   | Buda Coming Soon - Buda Place RV Resort                     | PG. 199 |
| 21.3 | Groesbeck Lee's RV Park                                   | PG. 207 | 37.2 | Canyon Lake Lake Pointe Resort +                            | PG. 200 |

Also Offers:  $\triangle$  = 50% Off Tent Rate, + = Rental Accommodations (Cabins, Hotel Rooms, Etc) Discounts - See Pgs 272-280

# TEXAS

| 37.3 | San Marcos Pecan Park Riverside RV Park                            | PG. 223 | 52    | Dilley Lone Star RV Park                                    | PG. 203 |
|------|--------------------------------------------------------------------|---------|-------|-------------------------------------------------------------|---------|
| 38   | Marathon Marathon Motel & RV Park                                  | PG. 213 | 53    | Beeville Beeville RV Park                                   | PG. 197 |
| 39   | Beaumont Gulf Coast RV Resort                                      | PG. 197 | 53.2  | Beeville The Texas Rose RV Park                             | PG. 197 |
| 39.2 | Port Arthur Port Arthur RV Resort                                  | PG. 219 | 53.3  | Mathis Wilderness Lakes RV Resort                           | PG. 213 |
| 39.3 | <b>Vidor</b> Boomtown USA RV Resort $\triangle$                    | PG. 226 | 53.4  | Sandia Quality Rentals                                      | PG. 223 |
| 40   | Bandera Soliel du'Coeur Park                                       | PG. 196 | 54    | <b>Aransas Pass</b> Marshall's Landing RV Resort $\Delta$ + | PG. 195 |
| 40.2 | D Hanis Westbound RV Park                                          | PG. 202 | 54.2  | Aransas Pass Mobil Village RV Park                          | PG. 195 |
| 40.3 | Kerrville Johnson Creek RV Resort & Park +                         | PG. 210 | 54.3  | Aransas Pass Seagrass RV Resort                             | PG. 195 |
| 40.4 | Kerrville Rio Robles, Inc                                          | PG. 210 | 54.4  | Port Aransas Tropic Island Resort                           | PG. 219 |
| 40.5 | Kerrville River Trail Cottages                                     | PG. 210 | 54.5  | Rockport Bay View RV Resort                                 | PG. 221 |
| 40.6 | Kerrville / Ingram Riverside RV Park                               | PG. 211 | 54.6  | Rockport Reel Chill RV Resort                               | PG. 221 |
| 40.7 | Lakehills Harbour RV Resort △                                      | PG. 211 | 54.7  | Rockport Wilderness Oaks RV Resort                          | PG. 221 |
| 40.8 | Pipe Creek Cowboy Capital RV Park & Campground                     | PG. 218 | 55    | Alice Paisano RV & Mobile Home Park △                       | PG. 194 |
| 40.9 | Tarpley Caribbean Cowboy RV Park                                   | PG. 224 | 56    | Riviera Seawind RV Resort                                   | PG. 221 |
| 41   | Anahuac Trinity Bay RV Park & Lodging                              | PG. 194 | 57    | Zapata Amigo Inn & RV Park +                                | PG. 228 |
| 41.2 | Baytown Bayou Bend RV Resort                                       | PG. 196 | 58    | Alamo Acacia RV Park                                        | PG. 193 |
| 41.3 | Crystal Beach Bolivar Peninsula RV Park                            | PG. 202 | 58.2  | Alamo Alamo Rec-Veh Park                                    | PG. 193 |
| 41.4 | Gilchrist Hailey's Beach-n-Bay RV Park                             | PG. 206 | 58.3  | Alamo Alamo Rose RV Resort                                  | PG. 193 |
| 41.5 | Wallisville Rio RV Park at Turtle Bayou                            | PG. 226 | 58.4  | Alamo Casa Del Valle RV Resort                              | PG. 193 |
| 42   | New Braunfels New Braunfels RV Park                                | PG. 216 | 58.5  | Alamo Trophy Gardens RV Resort                              | PG. 193 |
| 42.2 | New Braunfels River Ranch RV Resort                                | PG. 216 | 58.6  | Alamo Winter Ranch RV Resort                                | PG. 193 |
| 42.3 | San Antonio Braunig Lake RV Resort                                 | PG. 221 | 58.7  | Arroyo City Diving Dolphins RV Park                         | PG. 195 |
| 42.4 | San Antonio / Von Ormy Hidden Valley RV Park                       | PG. 222 | 58.8  | Donna Big Valley RV and Mobile Home Park                    | PG. 203 |
| 43   | Concan Becs RV Park                                                | PG. 201 | 58.9  | Donna Countryside Mobile Home & RV Park                     | PG. 203 |
| 43.2 | Vanderpool Lost Maples RV & Camping                                | PG. 225 | 58.10 | Donna Koenig's Winter Resort                                | PG. 203 |
| 44   | <b>Presidio</b> Loma Paloma RV Park $\Delta$                       | PG. 219 | 58.11 | Donna Magnolia Village                                      | PG. 203 |
| 45   | Hondo Quiet Texas RV Park                                          | PG. 209 | 58.12 | <b>Edcouch</b> Natures Resort Nudist Park $\Delta$          | PG. 203 |
| 45.2 | Hondo Ramblin Rec                                                  | PG. 209 | 58.13 | Edinburg Wrigley's RV At Monte Cristo                       | PG. 204 |
| 45.3 | San Antonio Eagle Ford Estates RV Park                             | PG. 221 | 58.14 | Harlingen Carefree Valley                                   | PG. 207 |
| 45.4 | San Antonio Lost Resort RV Ranch                                   | PG. 222 | 58.15 | Harlingen Dixieland Park LLC                                | PG. 208 |
| 46   | Alvin Mustang Bayou RV Park                                        | PG. 194 | 58.16 | Harlingen Eastgate RV & MH Park                             | PG. 208 |
| 46.2 | Angleton Happy Camp RV Park                                        | PG. 194 | 58.17 | Harlingen Palm Gardens Manufactured Home & RV Community     | PG. 208 |
| 46.3 | Bacliff Jackie's Place RV Resort                                   | PG. 195 | 58.18 | Harlingen Park Place Estates RV Resort                      | PG. 208 |
| 46.4 | League City Safari Mobile Home Community RB00037150                | PG. 211 | 58.19 | La Feria Kenwood RV Resort                                  | PG. 211 |
| 47   | Del Rio Buzzard Roost RV Campground                                | PG. 202 | 58.20 | La Feria VIP - La Feria RV Park                             | PG. 211 |
| 48   | Yoakum Shade Tree RV Park                                          | PG. 227 | 58.21 | Los Fresnos Palmdale RV Resort                              | PG. 212 |
| 48.2 | Yoakum Sweet Home Storage and RV                                   | PG. 227 | 58.22 | Los Indios Angler's Nest RV Park                            | PG. 212 |
| 49   | Bay City 60 North RV Park                                          | PG. 196 | 58.23 | McAllen Citrus Valley MH & RV Park                          | PG. 214 |
| 49.2 | Bay City / Matagorda Lighthouse RV Park                            | PG. 196 | 58.24 | Mission Chimney MHC - LLC                                   | PG. 215 |
| 49.3 | Sargent Reel Lucky RV Park                                         | PG. 223 | 58.25 | Mission Circle T Family Community                           | PG. 215 |
| 50   | Pleasanton Bar M RV Park                                           | PG. 218 | 58.26 | <b>Mission</b> Oleander Acres RV Resort $\Delta$            | PG. 215 |
| 50.2 | <b>Pleasanton</b> Freedom RV Resort - Clothing Optional $\Delta$ + | PG. 218 | 58.27 | Mission Split Rail RV Park & Resort                         | PG. 215 |
| 51   | Goliad Angels in Goliad RV Park                                    | PG. 206 | 58.28 | Pharr Texas Trails RV Resort                                | PG. 217 |
| 51.2 | Goliad Encino Grande RV Park                                       | PG. 207 | 58.29 | Pharr Tip O' Texas RV Resort                                | PG. 218 |
| 51.3 | Victoria Southbound RV Park and Cabins                             | PG. 226 | 58.30 | Pharr Tropic Star RV Resort                                 | PG. 218 |
|      |                                                                    |         | 58.31 | Port Isabel Port Isabel Park Center, LLC                    | PG. 219 |

Also Offers: △ = 50% Off Tent Rate, + = Rental Accommodations (Cabins, Hotel Rooms, Etc) Discounts - See Pgs 272-280

|       | TEXAS                                         |         |      |                                                              |         |
|-------|-----------------------------------------------|---------|------|--------------------------------------------------------------|---------|
| 58.32 | Raymondville Gateway RV & MH Park             | PG. 220 | 59.2 | Mission Seldom Rest Ranch RV Park                            | PG. 215 |
| 58.33 | Rio Hondo Hummingbird Cove RV & MH Park       | PG. 220 | 59.3 | Mission Sleepy Valley Resort - An Adult Retirement Community | PG. 215 |
| 58.34 | Rio Hondo Twin Palms RV Resort                | PG. 220 | 59.4 | Palmview Mission West RV Park                                | PG. 217 |
| 58.35 | San Benito Encore Fun N Sun RV Resort         | PG. 222 | 59.5 | Penitas Penitas RV & Mobile Home Park                        | PG. 217 |
| 58.36 | San Benito First Colony Mobile Home & RV Park | PG. 222 | 60   | Brownsville Cactus Cart RV Park                              | PG. 198 |
| 58.37 | San Benito Pan American MH And RV Park        | PG. 222 | 60.2 | Brownsville Honeydale Mobile RV Park                         | PG. 198 |
| 58.38 | San Benito Resaca Bend RV Park                | PG. 222 | 60.3 | Brownsville Palm Resaca Mobile Home Park, Inc.               | PG. 198 |
| 58.39 | Weslaco Magic Valley Park                     | PG. 226 | 60.4 | Brownsville Rio MH & RV Park                                 | PG. 199 |
| 58.40 | Weslaco Snow To Sun RV Resort                 | PG. 226 | 60.5 | Brownsville Winter Haven Resort                              | PG. 199 |
| 59    | Mission Bluebonnet RV Resort                  | PG. 214 |      |                                                              |         |