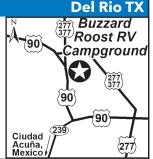

, WiFi in some lots or 24 hrs in office, phone, friendly game room saloon (western style), karaoke, and more!

D: Located 9 miles from Acuna (Mexico), 144 miles from Kerrville and 149 miles from San Antonio. From the Junction of US 277/377N & US 90W - Go 1/4 mile south on US 90 and turn left (U-turn) across from Del Tex RV & Auto Repair Center. Buzzard Roost RV Campground on the right side of US 90W. From the Junction of US 277/377S & US 90E - Go through town on 277/377/90 heading northwest. Pass Wal-Mart about 1.8 miles. Buzzard Roost RV Campground on the right side. Del Tex RV Repair is across the park.

N: PA discount is valid for as long as you want. PA is valid for nightly rate only. Check out between 2-3pm. \*Rates: 30 amp \$36, PA \$18; 50 amp \$46, PA \$23. Dump Station fee \$10.



## **52LONE STAR RV PARK**

16190 S I-35 Frontage Rd, Dilley TX 78017 GPS: 28.6853, -99.17943 P: (830) 326-2960 W: www.lonestarrvcampground.com E: lonestardilley@gmail.com RV: \$35 PA: \$17.50 I: 89 total RV sites, can accommodate RVs up to 45ft.

**D:** Located 71 miles from San Antonio and 83 miles from Laredo. From I-35 take Exit 85, connect with the Frontage Rd on the west side of I-35 and go north. Park will be on the left.

N: Open year-round! PA discount is valid for two nights max. PA discount applies to daily rate only and cannot be combined with another discount or special offer. Reservations and drive-ups welcome.



**Dillev TX** 

#### Antonio RIG THRU BACK FHU 300 500 WIFI 11 S WD GYM CC **58 BIG VALLEY RV AND MOBILE HOME PARK** Donna TX Expressway 83 I: 110 total RV sites,