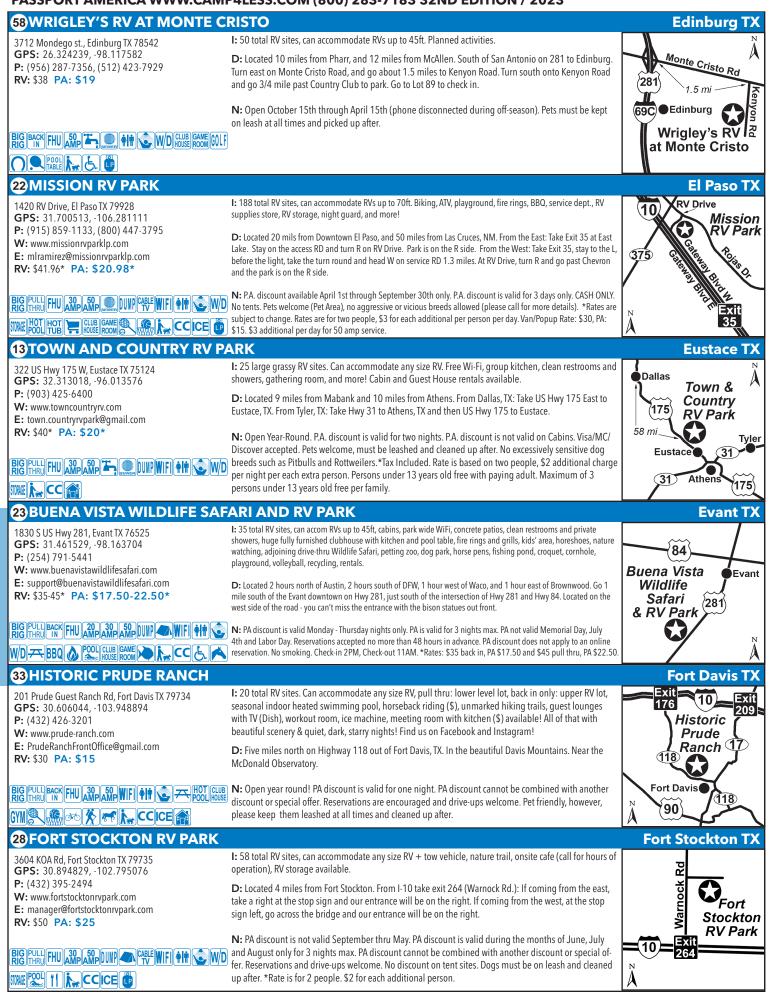

o Rd (FM 1925): 8 miles east of Rt. 281, one mile east of Rt. 493 and

1.6 miles west of Rt 88. Look for tan metal fence and the "NR" sign at entrance.

**W**: www.naturesresorttexas.com **E**: naturesresort@gmail.com **RV**: \$50\* **PA**: \$25\* **TENT**: \$45\* **PA**: \$22.50\*

 PLIN 1: 343° PA: \$22.50°
 N: Open year-round! Natures Resort is a nudist resort. PA discount not vaild from Jan to March. P.A.

 PULL BACK FHU 500 50% WIFI 11 11 10 WD BBQ HOT HOT discount is valid for a maximum of 7 days. Reservations are necessary. Credit cards accepted. Maximum of two friendly pets on a leash. \*Plus \$4 for electric.

 CLUB BACK FHU 500 Fractional for the formation of two friendly pets on a leash. \*Plus \$4 for electric.

PASSPORT AMERICA

69F

Monte Cristo Rd

107

837 2

(69C

493

J



EXAS

| <b>19 COFFEE LANDING RV RESO</b>                                                                                                                                                                                                                                                                                                                                                                                                                                                                                        | RT