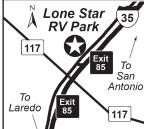

d for as long as you want. PA is valid for nightly rate only. Check out between 2-3pm. \*Rates: 30 amp \$36, PA \$18; 50 amp \$46, PA \$23. Dump Station fee \$10.



## **52LONE STAR RV PARK**

16190 S I-35 Frontage Rd, Dilley TX 78017 GPS: 28.6853, -99.17943 P: (830) 326-2960 W: www.lonestarrvcampground.com E: lonestardilley@gmail.com RV: \$35 PA: \$17.50 I: 89 total RV sites, can accommodate RVs up to 45ft.

**D:** Located 71 miles from San Antonio and 83 miles from Laredo. From I-35 take Exit 85, connect with the Frontage Rd on the west side of I-35 and go north. Park will be on the left.

N: Open year-round! PA discount is valid for two nights max. PA discount applies to daily rate only and cannot be combined with another discount or special offer. Reservations and drive-ups welcome.



**Dillev TX** 

#### Antonio RIG THRU BACK FHU 300 500 WIFI 11 S WD GYM CC **58 BIG VALLEY RV AND MOBILE HOME PARK** Donna TX Expressway 83 I: 110 total RV sites, can accommodate RVs up to 50ft, indoor swimming pool, paved roads. 109 W Business Hwy 83, Donna TX 78537 GPS: 26.173005, -98.064952 D: From I-2/Expw 83, take Exit 154 to N Main St, and go south .7 mile to Bus 83. Turn left onto Bus 83, 154 2 Exit P: (956) 464-4159 and go west approx .7 mile to the park entrance on the left. Expressway 83 W: www.bigvalleymhrvpark.com RV: \$40 PA: \$20 N: 55+ park. PA discount is valid for one night. Reservations and drive ups are welcome. Pets welcome. Please keep pet leashed and cleaned up after at all times. BUS S 83 Donna BIG FHU 30 50 WIFI 11 WD POOL V 1 Big Valley RV & Mobile Home Park 58 C