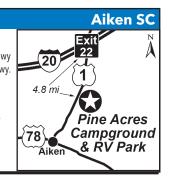

### 9 PINE ACRES CAMPGROUND AND RV PARK

205 Duke Dr, Aiken SC 29801 GPS: 33.598566, -81.688053 P: (803) 648-5715, (803) 648-4065 W: www.pineacrescampground.net E: info@pineacrescampground.net RV: \$30-40\* PA: \$15-20\*

PULL BACK FHU 30 50 DUNP WIFI 🖬 🔕 W/D GOLF 🔭

I: 43 total RV sites. Sites can accommodate RVs up to 40 feet in length. Manager lives on site.
D: Located 1 mile from Aiken and 15 miles from Augusta, GA. From I-20: Exit #22, and go south on Hwy 1 towards Aiken. Go 4.8 miles and Pine Acres is on the left. From Aiken off 118 Bypass: go north on Hwy. 1 for one mile, and the campground is on the right.

N: P.A. discount is NOT valid during Masters Week - Golf Tournament (first week of April). Credit card and P.A. membership number required at the time of making reservations. Visa, Mastercard, Discover and American Express accepted. Pets must be kept on leash! \*Rates are for 2 people, \$2.00 for each additional person per day. Rates: \$30 for 30-amp, PA \$15 and \$40 for 50-amp, PA \$20.