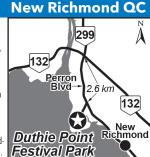

## 3 DUTHIE POINT FESTIVAL PARK

**GPS:** 48.172378, -65.896805

P: (418) 391-6097

W: www.duthiepoint.com RV: \$30 PA: \$15 TENT: \$15 PA: \$7.50

351 Perron Boulevard West, New Richmond QC GOC 2B0 I: Located on an 82-acre historical site, the park includes walking trails, forest, a beach and historical buildings including a lighthouse. The camping area has 8 Water/Electric RV sites and can accommodate any size RV. In addition, we have room for 200+ dry camping and tent sites. Tent style showers avilable. Common areas include BBQs, campfire and large (120 x 40 foot) building.

> D: Located 2 miles from New Richmond. From Quebec Route 132, take the Perron Boulevard West/Route 299 exit south toward New Richmond approximately 2.8 kilometers (1.8 miles). You'll see an old general store - go through the parking lot and gate and follow the gravel road 1.6 kilometers (1 mile) to the camping area.

N: Open June thru October. PA is not valid during New Richmond Bluegrass Festival and New Richmond Country Fest. PA discount is valid for 3 nights. See management for discounts on longer stays. Reservations are recommended. There is no dumping station on-site, however, there is one less than 3 kilometers (1.8 miles) from campground. Festival Park