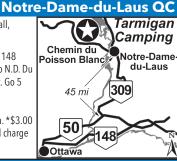

## 6 TARMIGAN CAMPING

907 Ch Poisson Blanc, Notre-Dame-du-Laus QC JOX 2M0

**GPS:** 46.119362, -75.679346 P: (819) 767-2559 W: www.tarmigan.com E: tarmigan@tarmigan.com RV: \$32\* PA: \$16\*

TENT: \$30\* PA: \$15\*

1: 100 total RV sites, can accommodate RVs up to 35ft. Propane bottle exchange, phone, open hall, recycling center, fishing bait & tackle, boat rentals, docks, boating, canoeing, and more!

D: Located 60 miles from Ottawa and 150 miles from Montreal. Take Rte 50 from Ottawa or Rte 148 from Montreal to Rte 50. Buckingham/Masson, turn north onto Highway 309 and go 45 miles to N.D. Du Laus. Turn left on to bridge before the church. At the stop sign, turn right on to Ch. Poisson Blanc. Go 5 miles (8 kms) to Tarmigan Camping.

N: Open May 15th through October 15th. P.A. discount is valid for 2 days. Pets allowed on leash. \*\$3.00 additional charge for 30 amp service. \$3.50 additional charge per day for pets. \$6.00 additional charge per day for boat facilities. Rate is in Canadian \$.