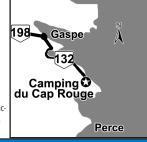

#### 1 CAMPING DU CAP ROUGE

2009 Route 132 East, Saint-Georges-De-Malbaie (Perce) QC GOC 2X0 **GPS:** 48.661146, -64.224105

**P:** (418) 645-3804

W: www.campingcaprouge.com E: campingcaprouge@gmail.com

RATE: \$40-45\* PA RATE: \$20-22.50\* TENTS: Rate: \$34\* PA: \$17\*

D: Located at 2009, route 132 east, St-Georges de la Malbaie, Pérce. Located at the water's edge, facing Forillon Park. The Cap Rouge campground is halfway between Gaspé and Percé.

N: Open June 1 to September 30. PA discount is not valid July thru August 24th. PA discount is valid for 6 nights. Reservations only accepted by email campingcaprouge@gmail.com. Cash or debit card only. Credit cards are not accepted. Pets welcome. \*Plus tax. Rates are for 2 adults and 2 children. \$10 for each additional person. Rates: Class B & C \$40-45, PA \$20-22.50 and Class C \$45, PA \$22.50.