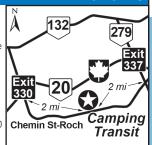

## 4 CAMPING TRANSIT

600 Chemin St Roch, Levis QC G6Y 0W3 **GPS:** 46.8118, -71.0532

P: (418) 838-0948, (888) 882-0948 W: www.campingtransit.com

E: info@campingtransit.com RV: \$56\* PA: \$28\* TENT: \$34\* PA: \$17\*

1: 200 total RV sites, can accommodate big rigs, 125 pull thrus. WiFi (\$), phone, ice, ping pong, biking, volleyball, & playground.

D: From Montreal: Hwy. 20 east, take Exit 330 (Chemin St-Roch) and turn left. Go 2 mi to Camping Transit. From Riviere Du Loup: Hwy. 20 west to Exit 337 (Rd 279). At the stop sign turn right, and go over the highway to first right. Go 2 mi to Camping Transit. From Rd 132: take Lallemand Rd (becomes Chemin St-Roch) 4 mi to Camping Transit.

N: Camping Transit is open from April 15th through October 16th. P.A. discount is valid from April 15th through June 5th and September 6th through October 16t. P.A. members must stay a minimum of two nights to receive the P.A. discount. P.A. discount is not valid with any other discounts. Cash only. Pets welcome, must be on a leash. \*Plus tax. Rates are for 2 people, \$5.00 for each additional person per night. \$5.00 additional for 50 amp service per night. \$1.00 additional charge for small pets and \$2.00 additional charge for large pets. \$2.50 additional charge for Wi-Fi per day.