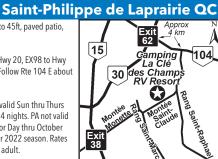

## 7 CAMPING LA CLÉ DES CHAMPS RV RESORT

415 Montee St-Claude, Saint-Philippe de Laprairie QC JOL

GPS: 45.361574, -73.445768 P: (450) 659-3389, (877) 659-3389 W: www.campinglacledeschamps.com E: info@campinglacledeschamps.com RV: \$74\* PA: \$37\*

D: Near Autoroutes 15 & 30, minutes from Saint-Bernard-de-Lacolle (Champlain) Border. From Hwy 20, EX98 to Hwy 30 W EX62. Follow Rte 104 E about 4km, to blue signs. From Hwy 10, EX11 to Hwy 30 W EX62. Follow Rte 104 E about 4km, to blue signs. From Hwy 15, EX38 toward Saint-Philippe & follow blue signs directions.