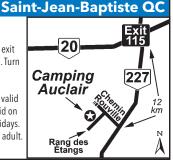

## 7 CAMPING AUCLAIR

4450 Rang des Etangs, Saint-Jean-Baptiste QC JOL 2B0 **GPS:** 45.518544, -73.162811

P: (450) 467-1898 W: www.campingauclair.ca

E: campingauclair@videotron.ca RV: \$72\* PA: \$36\*

I: Camp hosts speak English. 172 total RV sites, can accommodate RVs up to 40ft.

D: Located 25 miles from Montreal and 82 miles from Plattsburgh. From Autoroute 20: Autoroute 20 exit 115 towards Grand-Allée Left on route 229 (Chemin Benoit) and turn right on Rang de la Riviere Nord. Turn right on Chemin Rouville. Turn left on Rang des Etangs. For alternate routes please see our website