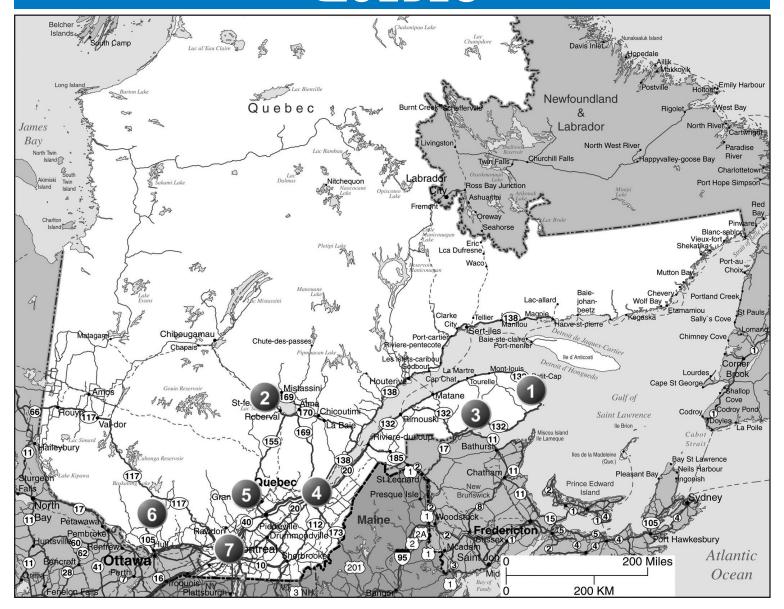

# QUEBEC

|   | 1   | $\textbf{Saint-Georges-De-Malbaie (Perce)} \ \texttt{Camping Du Cap Rouge} \ \Delta + \\$ | PG. 267 | 5.3 | St Boniface Camping St-Boniface                                        | PG. 268 |
|---|-----|-------------------------------------------------------------------------------------------|---------|-----|------------------------------------------------------------------------|---------|
| ı | 2   | Roberval Camping Mont-Plaisant                                                            | PG. 267 | 6   | Notre-Dame-du-Laus Tarmigan Camping $\Delta$ +                         | PG. 267 |
| ı | 3   | <b>New Richmond</b> Duthie Point Festival Park $\Delta$                                   | PG. 267 | 7   | Saint-Jean-Baptiste Camping Auclair                                    | PG. 267 |
| ı | 4   | <b>Levis</b> Camping Transit $\Delta$                                                     | PG. 267 | 7.2 | Saint-Philippe de Laprairie Camping La Cle des Champs RV Resort        | PG. 268 |
|   | 5   | <b>Saint-Paulin</b> Camping Belle Montagne $\Delta$ +                                     | PG. 268 | 7.3 | $\textbf{St Jacques Le Mineur} \ Camping \ Du \ Lac \ Mineur \ \Delta$ | PG. 268 |
| ľ | 5.2 | Shawinigan Camping Rouillard △                                                            | PG. 268 |     |                                                                        |         |