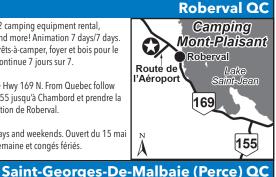

## 2 CAMPING MONT-PLAISANT

993 Rte De L'Aeroport, Roberval QC G8H 2M9 **GPS:** 48.525359, -72.263457

P: (418) 275-0910

W: www.campingmontplaisant.com E: infos@campingmontplaisant.com

RV: \$50 PA: \$25

1: 225 total RV sites, can accommodate RVs up to 40ft, 2 community halls, 2 camping equipment rental, outdoor fire place and firewood, phone, indoor and outdoor activity area, and more! Animation 7 days/7 days. Services offerts: 225 emplacements au total, 2 salles communautaires, 2 prêts-à-camper, foyer et bois pour le feu, location de vélos, salle récréative intérieure, jeu de palets. Animation continue 7 jours sur 7.

D: From Trois-Rivières or Montreal Borrow Hwy 155 to Chambord: take the Hwy 169 N. From Quebec follow Hwy 169 N to Roberval. De Trois-Rivières ou Montréal emprunter la route 155 jusqu'à Chambord et prendre la route 169 nord. À partir de Québec, suivez la route 169 nord jusqu'en direction de Roberval.

N: Open May 15-Sept 20. PA not valid Jun 20 to Aug 15, and during holidays and weekends. Ouvert du 15 mai au 10 octobre, rabais non applicable du 20 juin au 15 août, ni les fins de semaine et congés fériés.