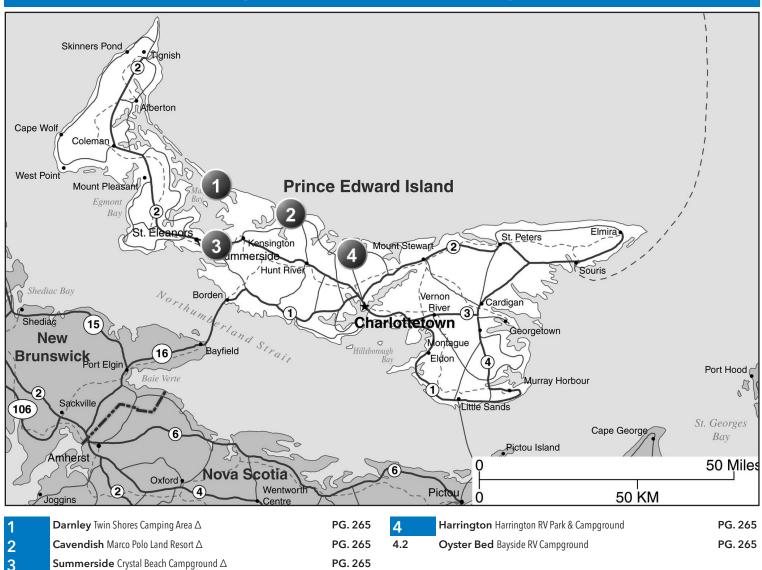

## PRINCE EDWARD ISLAND

## Also Offers: $\triangle$ = 50% Off Tent Rate

| 2 MARCO POLO LAND RESOR                                                                                                                                                                           | Т                                                                                                                                                                                                                                                                                                                                                                                                                                                                          | Cavendish PE                               |
|---------------------------------------------------------------------------------------------------------------------------------------------------------------------------------------------------|----------------------------------------------------------------------------------------------------------------------------------------------------------------------------------------------------------------------------------------------------------------------------------------------------------------------------------------------------------------------------------------------------------------------------------------------------------------------------|--------------------------------------------|
| R 3, Cavendish PE COA 1N0<br><b>GPS:</b> 46.483434, -63.375416<br><b>?:</b> (902) 963-2352, (800) 665-2352<br><b>V:</b> www.marcopololand.com                                                     | I: 618 total sites, 289 full hookups, 237 partial hookups, some are pull thrus, 24 caravan site, sewer, water, paved roads, 5 large clean washrooms, full-time recreation director, The Inn (6 bedroom), ice, biking, hiking, propane, recycling center, security, RV storage, volleyball, ping pong, trailer rentals, 15 fully equipped cabins, jumping pillow, water zone, 4 chuckwagon rentals, golf cart rentals, and more!                                            | Marco Polo                                 |
| : hennie@marcopololand.com<br>V: \$57.50 PA: \$28.75<br>ENT: \$50 PA: \$25                                                                                                                        | D: Located 22 miles from Summerside and 25 miles from Charlottetown. From Bridge: Hwy 1 to Hwy 2. Then take Hwy 13 to resort. From Ferry: Go to Charlottetown and take Hwy 2 to Hwy 13. Follow Hwy 13 to resort.                                                                                                                                                                                                                                                           |                                            |
| G THRU IN AMPAMP AMP DUIP SMIFI HI SWD                                                                                                                                                            | September 13th). Please call ahead for prior approval. Visa/Mastercard accepted. Reservations encouraged and are                                                                                                                                                                                                                                                                                                                                                           |                                            |
|                                                                                                                                                                                                   | necessary during peak season. Cannot be combined with other discounts. Pets welcome on leash.                                                                                                                                                                                                                                                                                                                                                                              | Dormloss DE                                |
| TWIN SHORES CAMPING AR                                                                                                                                                                            |                                                                                                                                                                                                                                                                                                                                                                                                                                                                            | Darnley PE                                 |
| 705 Lower Darnley Rd, Darnley PE COB 1M0<br>GPS: 46.56305, -63.665614<br>P: (902) 836-4142, (877) 734-2267                                                                                        | I: 690 total RV sites (w/147 pull thrus), full hookup/partial/dry RV sites, Free WiFi hotspots, RV supplies, 3 beaches, snack bar, ice, coffee shop, nightly movies, LP, recycling, wood, pavilion, group activities, themed weeks, kayaking, hiking, biking, tennis courts, soccer and softball fields, and more!                                                                                                                                                         | Twin Shores<br>Camping Area                |
| <b>№</b> : www.twinshores.com <b>№</b> : s67-91* <b>PA:</b> \$33.50-45.50*                                                                                                                        | D: Located 15km north of Kensington, off of Route 20. Turn onto the Lower Darley Rd. and proceed 4 KM to Proffit's Point and park entrance.                                                                                                                                                                                                                                                                                                                                | Lower<br>Damley<br>Rd                      |
| FENT: \$67* PA: \$33.50*<br>G PULL FHU 300 500 500 WIFI HI & WD & T<br>FULL FAULE FAME CYM & OLF M 77 & @ 00                                                                                      | N: Open June 1st through October 1st. P.A. discount is valid for 5 nights. P.A. discount is not valid June 16th - September 9th. Reservations are preferred. Cash, Debit Cards, MasterCard, Amex, Discover and Visa accepted. Pets welcome. *Rate is for 2 adults, 4 children, and 1 vehicle. Plus 15% HST.                                                                                                                                                                | Attigration<br>Bay<br>Sherbrooke 2 N       |
| 4 HARRINGTON RV PARK & C                                                                                                                                                                          | MPGPOUND                                                                                                                                                                                                                                                                                                                                                                                                                                                                   | Harrington PE                              |
| 1384 Brackley Point Rd Rte 15, Harrington PE C1E 1Z3<br>GPS: 46.35088, -63.16767                                                                                                                  | I: 95 partial hookup RV sites, 22 full hookup RV sites, can accommodate RVs up to 65ft, free showers and restrooms, mini-golf, driving range, and more!                                                                                                                                                                                                                                                                                                                    |                                            |
| P: (902) 672-3661, (855) 291-5955<br>E: peicampground@hotmail.com<br>RV: \$35* PA: \$17.50*                                                                                                       | <b>D:</b> Located 6 miles from Charlottetown. From Trans Canada Route 1: Take Confederation Bridge to Charlottetown. Then take Route 15 (Brackley Point Road) in Charlottetown to Harrington RV Park & Campground is located 7KM North of Airport. From Route 2 take Sherwood Road then take Route 15 to Harrington. The Campground is located 7KM North of Airport on Route 15 (Brackley Point Road).                                                                     | Brackley 2                                 |
| IG FHU PHU AMP AMP († 1† 🔊 W/D 💩 GOLF 🦯                                                                                                                                                           | N: Park is open May 9th - October 17th. Two nights minimum stay required. Please mention Passport America when making a reservation (online, include info in email or online form). Cash only. *Rates are for two people, \$5.00 for each additional person.                                                                                                                                                                                                               | N Charlottetöwn Stratford                  |
| 4) BAYSIDE RV CAMPGROUND                                                                                                                                                                          |                                                                                                                                                                                                                                                                                                                                                                                                                                                                            | Oyster Bed PE                              |
| 112 Camp Rd, Oyster Bed PE C1E 0L4<br>GPS: 46.4036, -63.240122<br>P: (902) 621-0144, (877) 445-2489<br>W: www.baysidervcampground.com                                                             | I: Small owner operated with 99 sites. All sites have fire pits and are grass covered. The 22 pull through sites aver-<br>age 32' x 70'. Wi-Fi (\$). Firewood, recreation hall with library (swapping encouraged), and free in-ground heated<br>pool.                                                                                                                                                                                                                      | Bayside RV<br>Campground                   |
| E: baysidervcampground@gmail.com<br>RV: \$35-40 PA: \$17.50-20                                                                                                                                    | D: From Border (Confederation Bridge) Route #1 towards Charlottetown, then in Crapaud take #13 North to Hunter<br>River then #251 to Wheatley River onto Oyster Bed Bridge. At Esso turn left and watch for signs. From Wood Islands<br>(NFL Ferry) Route #1 to Charlottetown Bypass; then right on #2 west. Right on #7 for 11 Km. Watch for sign 1 mile<br>after the ESSO station.                                                                                       |                                            |
| HC PHILL BACK FHU PHU AMP AMP AMP AMP WIFI AHR<br>W/D & HOUL HE GLUB O MAR ICE O                                                                                                                  | N: Park is open May 31st through October 20th. PA discount is valid for 1 night only. PA valid Monday - Thursday only. PA not valid weekends or holidays. Must verify PA when making reservations. Reservations require a 2 night minimum stay. Pets welcome on leash. *15-amp with water \$35. 30-amp full hook-ups \$40.                                                                                                                                                 |                                            |
| <b>3 CRYSTAL BEACH CAMPGRO</b>                                                                                                                                                                    | UND                                                                                                                                                                                                                                                                                                                                                                                                                                                                        | Summerside PE                              |
| 178 Crystal Dr, Summerside PE C1N 4J8<br>GPS: 46.429028, -63.708755<br>P: (902) 436-4984<br>W: www.crystalbeachcampground.net<br>E: stay@crystalbeachcampground.net<br>RV: \$42-55 PA: \$21-27.50 | I: Big Rig Friendly! Can accommodate RVs up to 70ft., open waterfront sites, all paved roads, shaded sites, Free Wi-Fi, clean washrooms, phone, free hot showers, firewood, ice, great satellite signal, mosquito-controlled, campers' canteen/store, heated outdoor pool (open in season), soccer, splash pad, and security on premises. 2 km to Confederation Trail.<br>D: Located off Hwy 2 between Summerside and Kensington. Take Rte 120 (Waterview Rd) north to end | Crystal Beach 표<br>Campground 및<br>Barbara |
| TENT: \$34-40 PA: \$17-20                                                                                                                                                                         | of paved road. Turn East (right) on Rte 180 and drive .5km to campground sign on left.<br>N: PA not valid during July and August. Credit cards accepted. Pets Welcome.                                                                                                                                                                                                                                                                                                     | Weit Rd 120                                |
|                                                                                                                                                                                                   |                                                                                                                                                                                                                                                                                                                                                                                                                                                                            | 2 120                                      |
|                                                                                                                                                                                                   |                                                                                                                                                                                                                                                                                                                                                                                                                                                                            | ¥                                          |
|                                                                                                                                                                                                   |                                                                                                                                                                                                                                                                                                                                                                                                                                                                            |                                            |
|                                                                                                                                                                                                   |                                                                                                                                                                                                                                                                                                                                                                                                                                                                            |                                            |
|                                                                                                                                                                                                   | * * * * *                                                                                                                                                                                                                                                                                                                                                                                                                                                                  |                                            |