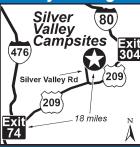

#### 7 SILVER VALLEY CAMPSITES

146 Silver Valley Circle, Saylorsburg PA 18353 **GPS:** 40.94159, -75.37837 P: (570) 992-4824, (888) 226-7721

W: www.silvervalleycamp.com

E: silvervalleyresortsllc@gmail.com RV: \$56.50-60\* PA: \$28.25-30\*

D: From NY: Take Rt 80 to Exit 304, then 209S approximately 7 mi to Brodheadsville. Turn right at Meadow Brook Diner onto Silver Valley Dr. Follow signs. From Philadelphia: NE Turnpike Extension to Exit 74 onto Rt 209N to Brodheadsville. Turn left at Meadow Brook Diner onto Silver Valley Dr. Follow signs.