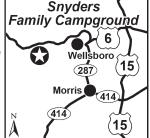

#### 2 SNYDER'S FAMILY CAMPGROUND

1472 Route 6, Gaines PA 16921 GPS: 41.749136, -77.574769 P: (814) 435-2550

W: www.snyders-family-campground.com E: camp@snyders-family-campground.com

RV: \$37-42\* PA: \$18.50-21\* TENT: \$25-30\* PA: \$12.50-15\*

1: 140+ RV sites, can accommodate RVs 45ft+, 2 ponds for catch and release fishing, cable TV.

D: Traveling W on I-80, take EX 210-B to Rte 15 N. Follow 15 N for approx. 46 mi then take PA-414 Exit & turn L onto 414 W. In 9.7 mi stay straight onto PA-287 & go 11.7 mi into Wellsboro, where you will turn R onto US Rte 6 (Your GPS may tell you to turn L here, but a RIGHT is better). Follow route 6 W approx 19 mi. Snyder's is on the L. We were formerly the Kearse Campground.

#### **Gaines PA**

174