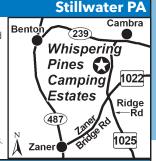

## 5 WHISPERING PINES CAMPING ESTATES

1557 N. Bendertown Road, Stillwater PA 17878 GPS: 41.178926, -76.318731

W: www.wpce.com E: info@wpce.com

RV: \$55-65\* PA: \$27.50-32.50\* TENT: \$40-45\* PA: \$20-22.50\*

D: Located 4 miles from Benton. From I-80, use exit 236 and travel North on Rt. 487 for 9.9 miles; Turn right on Zaners Bridge Rd. go 3.2 miles. Bear left on Ridge Rd. go 0.7 miles, continue on North Bendertown Rd. 0.7 miles. Arrive at Whispering Pines Camping Estates, on the left. From 118: go south on 487 to benton then South on Rt. 239 for 4 miles.