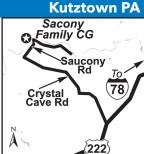

## 11) SACONY PARK FAMILY CAMPGROUND

1583 Sauconv Rd, Kutztown PA 19530 **GPS:** 40.536555, -75.843943

P: (610) 683-3939 W: www.sacony.net E: gm@sacony.net RV: \$60\* PA: \$30\*

1: 25 total RV sites, can accommodate RVs up to 30ft, rustic log cabins, ping pong, phone, volleyball, hiking, and

D: Located 3 miles from Kutztown and 25 miles from Allentown and Reading. From I-78 take Exit 12 (Kutztown). US 222 Virginiaville Exit. Follow Crystal Cave Signs onto Crystal Cave Rd. Pass the cave entrance and turn right onto Sacony Rd. Park is located on the left.