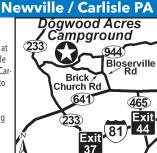

#### 13 DOGWOOD ACRES CAMPGROUND

4500 Enola Road, Newville / Carlisle PA 17241

**GPS:** 40.234374, -77.399598

P: (717) 776-5203 W: www.dogwoodcamping.com

E: info@dogwoodcamping.com RV: \$57-77\* PA: \$28.50-38.50\*

TENT: \$34-37\* PA: \$17-18.50\* BACK FHU PHU 30 50 50 WIFI FIRE A POOL

ROOM CALL TABLE FOOL AND TABLE AND T

1: 100 campsites, RVs up to 40ft. disc golf, ice, electric car charging station.

D: Call for directions. I-81 N to EX 37. LTurn at stop sign onto 233 N approx 9 mi to 944E on R. CG is 2.3 mi on L at big green sign. I-81 S to EX44, turn R onto 465 N. Go 1 mi, turn L onto Rt641 W, go 5.2 mi, turn Rt onto Bloserville Rd. Go 1.2 mi to Brick Church Rd, turn L go 3 mi to Rt944, cross Rt944 into CG. From I-76 W from Phila.: EX 226(Car lisle) to Rt 81 S. & follow above directions. I-76 E frm Pittsburgh: EX201 (Blue MT) Turn L onto 997, stay on 997 to Rt233. Make a R, go 1/2 mi then turn L onto Rt944. Approx 2.3 mi to CG on Lat big green sign.