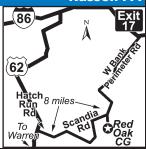

## 1 RED OAK CAMPGROUND

225 Norman Rd, Russell PA 16345 GPS: 41.969948, -78.985116

P: (814) 757-8507

W: www.redoakcamping.com

E: redoakcampground@verizon.net

RV: \$53-59\* PA: \$26.50-29.50\*

1: 53 total RV sites, can accommodate RVs up to 45ft. hiking, horseshoes, ping pong, ATV, ice, propane, ice cream shop, bakery, cafe, jumping pad, mini-golf, and a heated swimming pool that is open from Memorial Day to Labor Day.

D: From Warren, Pa area: Rt62 N through Warren to Hatch Run Rd. Turn R onto Hatch Run Rd to end. Turn L onto Scandia Rd for 8 miles. From the N: Follow Interstate 86 (Old Rt 17) to Steamburg Exit No 17. Turn S towards Onoville, continue 2 mi past Pa State line.