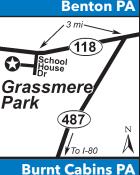

## **15YE OLDE MILL CAMPGROUND**

582 Grist Mill Rd, Burnt Cabins PA 17215 GPS: 40.077603, -77.887983 P: (717) 987-3244

W: www.historicmillandcamping.com E: info@historicmillandcamping.com

RV: \$35\* PA: \$17.50\*

1: 44 total RV sites, 12 sites are 90-100ft long pull-thrus, can accommodate RVs up to 40ft., honey wagon service available, pavilion, state stocked trout stream, stocked camp store with fresh lunch meat, sandwiches and subs, Mill Tours on Sunday morning, and planned weekend activities.

D: PA Turnpike Exit 180. Rte 522 north to village of Burnt Cabins. Bear right onto Grist Mill Road. Campground is 1/2 mile on right.

N: PA is valid Sun thru Thurs for 2 nights max. PA not valid during weekends, holidays, and special event weekends (call for details). PA is not valid for tent sites. Drive-up accommodations only (no discount with reservation). Cash only. \*Rates are subject to change. Rates are for 2 adults, \$3 for each addl person and visitor. A/C and electric heaters are \$3 addl per day. \$3 addl for 50-amp per day. Separate fee for honey wagon service.