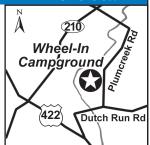

#### 9 WHEEL-IN CAMPGROUND

113 Wheelin Campground, Shelocta PA 15774 **GPS:** 40.692143, -79.328286

P: (724) 354-3693 W: wheelincampground.net E: wheelin@windstream.net RV: \$44-50\* PA: \$22-25\*

PULL BACK FHU PHU 20 30 50 DUNP WIFI \*IT STANKE POOL ROOM ROOM ROOM TABLE LANGE STANDARD STANDARD

1: 99 total RV sites, can accommodate RVs up to 40ft, recycling, paddleboats, stocked trout stream (license required), creek swimming, horseshoes, shuffleboard and volleyball.

D: ATTN: Address to use for GPS device is 147 Plumcreek Rd, Shelocta, PA 15774 From JCT of US-422 & SR-210, go E 0.5 mi on US 422 to Dutch Run Rd. Go E 0.5 mi to Plumcreek Rd (follow campground signs). Campground located 1 mi East of Junction 210 & 422; midway between Indiana, PA & Kittanning, PA.