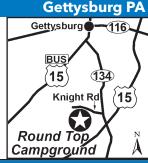

## **19 ROUND TOP CAMPGROUND**

180 Knight Rd, Gettysburg PA 17325 **GPS:** 39.777109, -77.234593

P: (888) 318-1243 W: www.ThousandTrails.com

RV: \$63-81\* PA: \$31.50-40.50\*

1: 391 total RV sites, can accommodate RVs up to 40 feet, pavilion, picnic and BBQ area, mini-golf, game room/ hillards

D: From Hwy 15 heading north, take left onto PA-134/Taneytown Rd. Then take an immediate left onto Knight Rd. Campground will be on the left. From Hwy 15 heading south, take a right onto PA-134/Taneytown Rd. Then take an immediate left onto Knight Rd. Campground will be on the left.