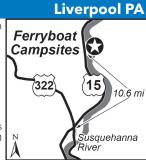

## **10 FERRYBOAT CAMPSITES**

32 Ferry Lane, Liverpool PA 17045 **GPS:** 40.543505, -76.98287

P: (717) 444-3200

W: www.ferryboatcampsites.com RV: \$69-76\* PA: \$34.50-38\* TENT: \$30\* PA: \$15\*

1: 60 total RV sites, can accommodate RVs up to 50ft, riverfront sites are available. Many of the sites are steps away from the river. Mini-golf, nature-watching, playground, basketball, horseshoes, shuffleboard, volleyball, pool table, security, ice, sewer, propane, and firewood.

D: Located 2 miles from Liverpool and 30 miles from Harrisburg. From I-83 S.: take St. Rd. 581 to I-81 N. and exit Marysville Rts 11/15 north. Then go 18 miles, and the campground is on the right. From turnpike exit in Harrisburg: take I-83 N. to I-81 S. and exit 22/322 Lewistown. Stay on Hwy. 22/322 to Hwy. 11/15 exit Selinsgrove and go 11 miles to campground. From I-80: take Hwy. 15 south to Hwy. 11/15. From here, you are 30 miles to the campground.

## **Liverpool PA** Lake Heron Retreat Barners Rd Barners / Church Rd 15 Loysville PA