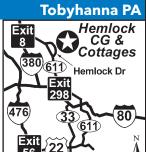

#### 6 HEMLOCK CAMPGROUND & COTTAGES

559 Hemlock Drive, Tobyhanna PA 18466 **GPS:** 41.153578, -75.374388

P: (570) 894-4388

W: www.hemlockcampground.com E: camp@hemlockcampground.com

RV: \$66\* PA: \$33\* TENT: \$61\* PA: \$30.50\*

D: Located 10 mi from Stroudsburg, PA and 20 mi from Scranton, PA. From PA Turnpike: Take 476 (NE Extension) to exit 56, Take Rt 22 F to Route 33 N to Rt 80 W (Exit on L) to Exit #298 (Scotrun). Turn L at light onto RT 611 N. Go approx. 8 mi and make R onto Hemlock Dr. Go 1/4 mi campground on R. From Interstate 380 Exit 3: Take Rt 940 E to Rt 611. Turn L and go 1.5 mi N to Hemlock Dr. Go 1/4 mi to campground on R. From Interstate 380 Exit 8: Take Rt 611 S 1.5 mi, bear L onto Hemlock Dr. Go 1.5 mi to campground on L.