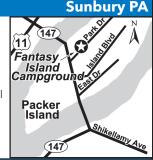

## FANTASY ISLAND CAMPGROUND

401 Park Dr, Sunbury PA 17801 **GPS:** 40.886687, -76.786863 P: (570) 286-1307

W: www.fantasyislandcampground.com E: fantasyislandcampground@yahoo.com

RV: \$55\* PA: \$27.50\*

1: 99 total Full Hookup RV sites. Can accommodate RVs up to 42ft. Basketball, biking, canoeing, hiking, shuffleboard, and volleyball,

D: Take St Rt 147 to Packer Island, and turn right onto Park Dr to campground.