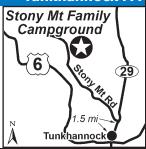

## 3 STONY MT FAMILY CAMPGROUND

644 Stony Mt Rd, Tunkhannock PA 18657 GPS: 41.595966, -75.960809

P: (570) 836-1997

W: www.stonymtcampground.com

E: stonymt@epix.net

RV: \$40-45 PA: \$20-22.50 TENT: \$35 PA: \$17.50

D: Take Rte 29 N in Tunkhannock, go 1.5 miles and turn left on Stone Mt. Rd. Go 3 miles and the entrance is on the right.

N: Open May 1st thru October 15th. Reservations recommended. Drive-ups welcome (please call ahead to check availability). PA is valid for 3 nights. \*Regular rate without sewer \$40.00; PA \$20.00, Regular rate with sewer \$45.00; PA \$22.50.