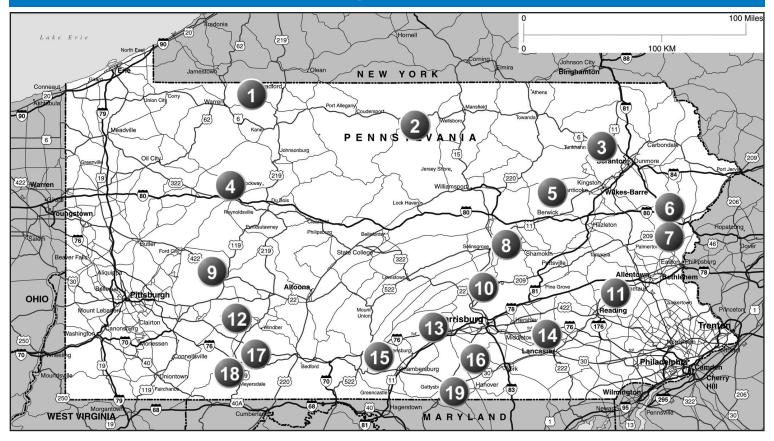

#### 5 GRASSMERE PARK CAMPGROUND

67 Grassmere Park, Benton PA 17814 **GPS:** 41.27426, -76.382959

P: (570) 925-2044

W: www.grassmereparkcampground.com

E: grassmerepark@outlook.com RV: \$35-45\* PA: \$17.50-22.50\* D: I-80 Exit 236, take Rt 487 N for 22 1/2 miles to Jct 118. Turn L (west) and go 3 miles to Schoolhouse Dr (sign on R) left 100 yards. Take first right onto Grassmere Park Dr, go 1/4 mile to office.

1: Can accommodate RVs up to 40ft, In business for over 50 years, Grassmere Park Campground offers a

rustic outdoor camping experience with 70 wooded campsites for tents and trailers, bath house amenities,

access to fishing creek, 2 acre activity field for a friendly game of baseball, frisbee, or just relaxing in the sun.

N: Open May thru mid October. Reservations required. PA discount is valid Monday thru Thursday nights Pets must be kept on leash at all times. No firearms. \*Rates are for a family of 4. \$3 for each add'l person.