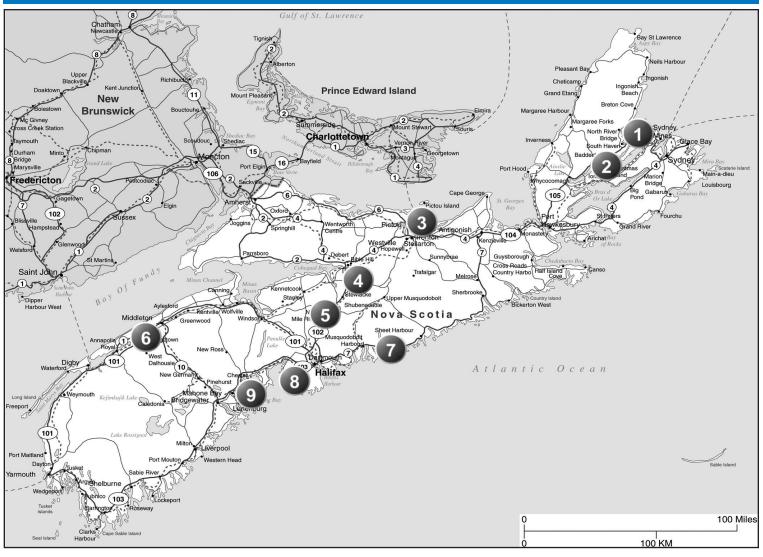

## **Nova Scotia**

| 1 | <b>Jersey Cove</b> Joyful Journeys Resort $\Delta$ +          | PG. 258 | 6 | Bridgetown Bridgetown Family Camping                            | PG. 258 |
|---|---------------------------------------------------------------|---------|---|-----------------------------------------------------------------|---------|
| 2 | <b>Baddeck</b> Adventures East Campground & Cottages $\Delta$ | PG. 258 | 7 | <b>Upper Lakeville</b> E & F Webber Lakeside Park $\triangle$ + | PG. 259 |
| 3 | Pictou Harbour Light Campground                               | PG. 259 | 8 | Halifax Wayside Camping Park $\Delta$                           | PG. 258 |
| 4 | Hilden Scotia Pine Campground                                 | PG. 258 | 9 | Mahone Bay Rayport Campground △                                 | PG. 258 |
| 5 | Nine Mile River 4 Star Riverland Campground & RV Park         | PG. 259 |   |                                                                 |         |