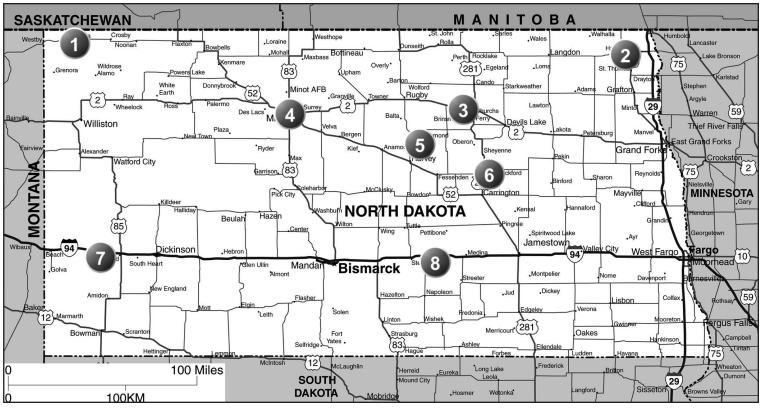

## North Dakota

| 1 | Fortuna The Old School Center                 | PG. 159 | 6   | New Rockford Schuster RV Park, LLC | PG. 160 |
|---|-----------------------------------------------|---------|-----|------------------------------------|---------|
| 2 | Cavalier Evergreen RV Park                    | PG. 159 | 7   | Belfield The Crossings Campground  | PG. 159 |
| 3 | <b>Leeds</b> Jan's RV Park, LLC $\triangle$ + | PG. 159 | 7.2 | Medora Boots Campground            | PG. 160 |
| 4 | Minot Roughrider RV Resort                    | PG. 160 | 8   | Dawson Wolff's Grill & Bar         | PG. 159 |
| 5 | Harvey The Haven Campground +                 | PG. 159 |     | -                                  |         |

Also Offers: △ = 50% Off Tent Rate, + = Rental Accommodations (Cabins, Hotel Rooms, Etc) Discounts - See Pgs 272-280