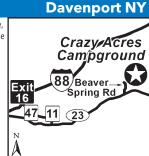

## 14 CRAZY ACRES CAMPGROUND AT BEAVER SPRING LAKE

263 Beaver Spring Rd, Davenport NY 13750 **GPS:** 42.4788, -74.8327

P: (607) 278-5293

W: www.crazyacrescampground.com E: info@crazyacrescampground.com RV: \$50-60\* PA: \$25-30\* TENT: \$32-38\* PA: \$16-19\*

D: DO NOT USE EXIT 18 OFF I-88. THIS ROUTE GOES OVER A MOUNTAIN WITH NARROW, WINDY ROADS. I-88 Exit 16 W Davenport on CR 47/11 for 3 mi. At light at Rt 23, turn L to SR 23 E for 7 mi through Davenport Center & Davenport. Campground located outside village off SR-23 on L. 1/4 mi off Rt 23. Campground cannot be seen from highway.