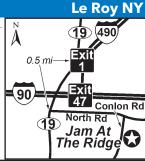

# 10 JAM AT THE RIDGE - CAMPING, CONCERTS, AND RESTAURANT

8101 Conlon Road, Le Roy NY 14482 **GPS:** 43.0208, -77.9547

P: (585) 768-4883

W: https://www.jatrny.com/pa RV: \$39-59\* PA: \$19.50-29.50\*

TENT: \$39\* PA: \$19.50\*

D: Located 20 miles from Rochester, & 50 mi from Buffalo. From Jct. of I-90 (Exit 47) and Hwy. 19: Go 1/2 miles S on Hwy. 19. Then turn E (L) onto North Rd and go 1 mile. Then turn S (R) on Conlon Rd, and go 1/4 mile. Park entrance is