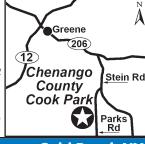

# 17 CHENANGO COUNTY COOK PARK

189 Parks Rd, Chenango Forks NY 13746 **GPS:** 42.297735, -75.744476 **P:** (607) 656-8752, (607) 244-1912

W: www.co.chenango.ny.us/parks-recreation/cook-park

RV: \$25 PA: \$12.50

D: Located 3 miles from Greene. Cook Park is conveniently located one mile east of the Town of Greene, in southern Chenango County. From Route 206, go south on Stein Road, up the hill to Parks Road. Park entrance is 1/2 mile up on the right.