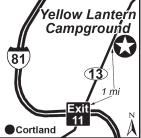

# \*İİ WD POOL LUB GAME HOUSE ROOM \* 12 YELLOW LANTERN KAMPGROUND

BIG PULL BACK FHU PHU 20 30 50 TO DUNP WIFI

1770 NYS Route 13 N, Cortland NY 13045 **GPS:** 42.621824, -76.158155

P: (607) 756-2959

W: www.yellowlanternkampground.com

D: Take Exit #11 off Route 81 & proceed N on NYS Route 13. Go one mile and campground is on the R.

N: Open April 15th thru October 15th. PA is not valid before or after those dates-Valid from May 15th thru Sept 15th ONLY. PA is valid Mon thru Thurs. for one night ONLY. PA is not valid during holidays and special events. Drive-up accommodations only (no reservations permitted for PA-first come, first served). Please call ahead to check availability. PA not valid for 50-amp service or full hookup. Water and Electric ONLY. Credit Cards accepted. Pets welcome. \$6 add'l per night for each of the following: pull thrus, full hookups and A/C or Electric heat. \$6 for use of