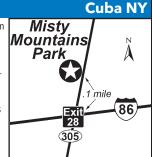

## **18 MISTY MOUNTAINS PARK**

5233 Maple Lane, Cuba NY 14727 GPS: 42.226921, -78.277223

P: (585) 968-1677

W: www.mistymountainspark.com RV: \$40-60 PA: \$20-30

TENT: \$20 PA: \$10

D: Exit 28 off I-86, go north on 305.1 mile and left turn on to Maple Lane. 500ft turn left into driveway.

N: Open April thru October (weather permitting). PA is valid Monday thru Thursday nights only. PA is valid for one night per week. PA is not valid during holidays, weekends and special events. Reservations