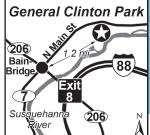

#### **16 GENERAL CLINTON PARK**

2518 St Hwy 7, Bainbridge NY 13733 **GPS:** 42.302219, -75.461354

P: (607) 967-3781

W: www.bainbridgeny.org/parks/ E: Clerk@townofbainbridgeny.org

RV: \$40 PA: \$20

BBQ 🥪 🛬 🍽 🦊 🍔 📜 CC Ł 🕲

D: From I-88 take Exit 8 for Bainbridge. Take 206 W towards Bainbridge. Then turn R onto North Main St (State Route 7). Go approx 1 mile and park entrance is on R.

N: Open mid April thru Oct (weather permitting). Drive-up accommodations only (no reservations). Sites are available on a first come, first served. To check availability, call Town Clerks office, administrative dept at 607-967-3781. PA not valid week before & during Memorial Day weekend. Park closed to public during annual Dog Show held last Wednesday in June thru 1st Sunday in PULL BACK PHU 20 30 50 FOR DUIP WIF HIT WIF July, & during FMCA event which is held from last Tuesday in August thru 1st Monday in September. PA not valid during FMCA