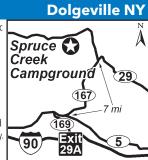

## 6 SPRUCE CREEK CAMPGROUND

2342 St Rt 29, Dolgeville NY 13329 **GPS:** 43.137325, -74.801336

P: (315) 429-3650

W: www.sprucecreekcampground.com

E: sccq@twc.com

RV: \$26-47\* PA: \$13-23.50\*

1: 78 total RV sites, can accommodate RVs up to 50ft, each site is on a large, grassy area with parking pad, picnic table and fire pit. Rec room, pavilion, bocce ball, chip'n putt course, nature watching, volleyball and RV storage.

D: From NYS Thruway (I-90): Take Exit 29A to RT 5 - RT 167 to Dolgeville, RT 29 W to Salisbury. Campground is just outside village limits at bottom of hill before Spruce Creek bridge and Salisbury Town Garage. Entrance is located on the left (south) side of the road, just before the bridge.