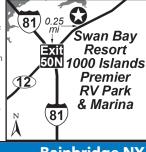

# 2 SWAN BAY RESORT - THE 1000 ISLANDS PREMIER RV PARK & MARINA

43615 State Rte 12, Alexandria Bay NY 13607

GPS: 44.29866, -75.963624 P: (315) 482-7926 W: www.swanbayresort.com E: manager@swanbayresort.com

D: Located 4 mi from Alex Bay & 6 mi from Clayton. N on I-81 from Syracuse NY 80 mi. to Exit 50N. Take Rt 12N to Alex Bay. Swan Bay Resort is 1/4 mi on L.

N: Open May-October each year, with the Passport American discount applied to the Off-Season dates of May 1- June 16 & September 4 - October 31. PA discounts only apply to Standard RV Sites. When making your Reservations, you must call & PULL BACK FHU AMP AMP AMP DUIL WIF HIT WD mention Passport America at time of booking. PA cannot be combined w/other discounts/special offers. \*Additional charges may apply - \$5/n for 30amp & \$10/n for 50amp.