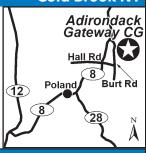

#### 6 ADIRONDACK GATEWAY CAMPGROUND & LODGE

244 Burt Road, Cold Brook NY 13324 GPS: 43.265916, -74.981834

P: (315) 826-5335

W: www.adirondackgatewaycampground.net

E: AGCcoldbrook@yahoo.com RV: \$32 38\* PA: \$16-19\* I: 60 total RV sites, accommodate any size RV, WiFi hotspots, lounge with a TV (no TV reception but has a DVD/VCR player), library and board games, pool table, gift store with snacks and videos, ice. Badminton, volleyball, biking, horseshoes, and a GOLF DRIVING RANGE. 2 Catch & Release Fishing Ponds. Your comfort is our main concern.

D: Located 5 miles from Poland, NY and 20 miles from Utica, NY. From Utica, NY - Route 12 North - take Rte 8 (Poland, Speculator Exit). Proceed North on Rte 8 to Poland, proceed 5 miles, turn right onto Hall road, then turn left onto Burt Road. The campground entrance is located .4 mile on the right.