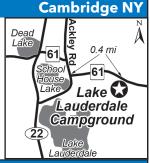

# 8 LAKE LAUDERDALE CAMPGROUND

744 County Route 61, Cambridge NY 12816 **GPS:** 43.09528, -73.367304

P: (518) 677-8855

W: www.lakelauderdalecampground.com

E: joanllc@yahoo.com RV: \$49 PA: \$24.50 I: 65 total RV sites. Can accommodate RVs up to 45ft.

D: Located 5 miles north of Cambridge, NY and 5 miles south of Salem, NY. Take state route 22 to CR 61 (Shushan E) for approximately 3/4 mile to park.

N: PA is valid Monday thru Wednesday. PA is not valid during holidays. Credit cards accepted. Pets