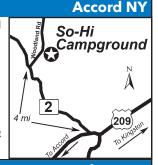

#### 22 SOHI CAMPGROUND

425 Woodland Rd, Accord NY 12404 GPS: 41.873358, -74.220346

P: (845) 687-7377

W: www.sohicampground.com E: sohicampground@hotmail.com

RV: \$65-75 PA: \$32.50-37.50

1: 75 total RV sites, can accommodate RVs up to 50ft, BBQ, game room, biking, hiking, horseshoes, pool table, recycling, and volleyball. Secluded wooden tenting sites for couples and groups.

D: Located 20 miles from Kingston and New Paltz. NYS Thruway to Kingston. 4 miles to Rt 209 south to right turn on County Rt 2. Right on Woodland Road. Campground on right.

N: Open May 15th thru October 15th. Two nights minimum stay required. PA discount is valid for two nights maximum. Weekly rates include two nights at the PA Rate and Monthly Rates include 10 nights at the PA rate. PA not valid during holidays/prime weekend weekends, call for details and availabilty. Reservations preferred. Special low weekly, monthly and seasonal rates. Tents are \$18 per person. Credit cards acccepted.