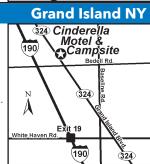

#### 9 CINDERELLA MOTEL & CAMPSITE

2797 Grand Island Blvd, Grand Island NY 14072

**GPS:** 43.03779, -78.97781 P: (716) 773-2872

W: www.cinderellacampground.com E: cinderellamotel@yahoo.com RV: \$60 65\* PA: \$30-32.50\*

BIG BACK FHU 15 20 30 50 Fig. WIF I HIT © W/D <del>∕ →</del> i ← CC

1: 28 total RV sites, can accommodate RVs up to 45ft, 25ft x 40ft, pavilion, and trees for shade.

D: Located 4 miles from Niagara Falls and 5 miles from Buffalo. Take the I-190 into Grand Island and take exits N-19 or N-21 to Grand Island Blvd (route 324). Proceed to 2797 Grand Island Blvd.

N: Open April thru October. PA discount is for 2 nights only. PA discount is valid April thru May 31st. PA is not valid June thru October, and during Memorial Day weekend and all holiday weekends. Must mention PA at time of making reservation. Drive ups welcome. Check in after 1PM, check out at 11AM. Cash and credit cards accepted. \*Rates are for 2 people. \$3 additional charge for each extra person. Rates: 30 amp \$60, PA \$30 and 50 amp \$65, PA \$32.50.