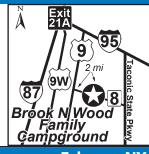

# 21 BROOK N WOOD FAMILY CAMPGROUND

1947 County Route 8, Elizaville NY 12523

**GPS:** 42.091128, -73.78816 P: (518) 537-6896 W: www.brooknwood.com E: camp@brooknwood.com

RV: \$60 PA: \$30 TENT: \$50 PA: \$25

MOT HOUSE & MOTABLE WAS IN TABLE

1: 120 total RV sites, can accommodate RVs up to 43ft, free WiFi and Cable TV, fishing, basketball and recycling.

D: Located 10 miles from Red Hook and 10 miles from Hudson. From Red Hook NY. take Route 9 north 10 miles, or from Hudson NY. take Route 9 south for 10 miles, then go east on Route 8 for 2 miles, campground is on the right.

N: Open mid April - mid October. P.A. discount is accepted Sunday through Thursday nights. P.A. is not reservations suggested. Pets accepted, but must have Rabies certificate.