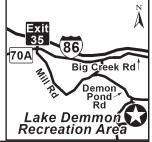

# **15** LAKE DEMMON RECREATION AREA

9139 E Shore Rd, Bath NY 14810 GPS: 42.349722, -77.475558 P: (607) 661-4096 W: www.lakedemmon.com

RV: \$35\* PA: \$17.50\* TENT: \$25\* PA: \$12.50\*

PULL FHU PHU 30 DUNP 50 WI 🛊 🛊 WD 🔕 📜 NATVICE ICE

D: I-86, Take Exit 35. Turn South onto Mill Rd/Brasted District Rd. Go 0.1 mile, and turn left onto Big Creek Road. Go 1.2 miles and turn right onto Mill Road. Go 0.4 miles and take a sharp left onto Demon Pond Road. Go 1/2 mile and look for signs. Park is on the right.