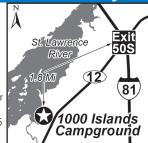

# 2 1000 ISLANDS CAMPGROUND

42099 State Route 12, Alexandria Bay NY 13607 GPS: 44.276869, -75.997267

P: (315) 686-2600

W: www.1000islandscampground.com E: 1000islandscampground@gmail.com RV: \$54-63\* PA: \$27-31.50\*

D: Located between the towns of Alexandria Bay and Clayton. From RT 81 (N&S)Take exit 50S onto NY State Rt. 12 S. We are 1.8 miles from the exit on the right.

N: PA is valid April 29th through May 25th, May 31st through June 16th & September 9th through October 22nd. PA is NOT accepted during Memorial Day weekend. PA discount is valid for 7 days. PA valid on full hook-ups only. Pets are allowed but must be kept on a leash and cleaned up after. \*Pull thru/FHU \$63 + \$5 🔼 🔊 📦 📦 🕪 🖟 🖟 🗀 🖍 🖒 CC 😯 elec, PA \$31.50 + \$5 elec. Back-in/FHU \$54 + \$5 elec, PA \$27.00 + \$5 elec. Maximum 6 people per site.