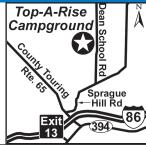

#### **20TOP-A-RISE CAMPGROUND**

4267 Dean School Rd, Falconer NY 14733 **GPS:** 42.186567, -79.162449

**P:** (716) 287-3222

W: www.toparisecampground.com E: toparisecampground@gmail.com RV: \$35-45 PA: \$17.50-22.50 1: New Owners! 72 total RV sites, can accommodate any size RV, large grassy sites, all sites have water, electric and WiFi. Park is surrounded by 18 hole golf course.

D: Located 17 miles from Dunkirk and 7 miles from Jamestown. I-86 to Exit 13 (Falconer, NY), Turn left onto 394. Turn left onto Cty. Rte. 65 (Gerry Levant Rd.) right on Sprague Hill Rd. 2 miles then left on Dean Rd. Campground is 2 miles on left.

N: Open April 15th thru October 15th. PA is valid for two nights max. PA is valid Sunday through Thursday only. PA is not valid during holidays. Reservations and drive ups are welcome. No discounts on tent sites. Cash preferred. No smoking. \*30 Amp sites Reg \$35, PA \$17.50; 50 Amp Full Hookup sites 