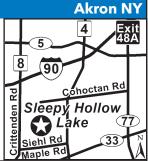

## 11) SLEEPY HOLLOW LAKE

13800 Siehl Road, Akron NY 14001 **GPS:** 42.960236, -78.470886 P: (716) 542-4336, (716) 542-5559 W: www.sleepyhollowcamp.com **E:** info@sleepyhollowcamp.com RV: \$47-51\* PA: \$23.50-25.50\*

D: Located 23 miles from Buffalo and 50 miles from Rochester. From I-90 (Exit 48A) - Take Rt 77 South to 5 West and turn left on Crittenden. Go approximately 3 miles and take a left onto Siehl Rd. Sleepy Hollow Lake is located 1/2 mile up on left on Siehl Rd