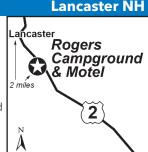

#### 1 ROGERS CAMPGROUND & MOTEL

10 Rogers Campground Rd, Lancaster NH 03584 **GPS:** 44.467923, -71.543903

P: (603) 788-4885

W: www.rogerscampground.com

RV: \$60 PA: \$30

1: 305 total RV sites, can accommodate RVs up to 44ft, all campsites include picnic table and fire ring. Propane, ice, volleyball, shuffleboard, pool table, playground.

D: Located 60 miles from Burlington VT, and 90 miles from Concord NH. Take US Route 2 West towards Lancaster NH. Rogers Campground will be on your left.

N: Open May 15 thru October 15. PA discount is valid for one night only. PA is valid Sunday thru Thursday. PA is not valid on holidays and weekends. Reservations preferred. Check-in/out: 12PM. Groups and clubs welcome! Credit cards accepted. Pets welcome. Pets must be kept on leash at all times.