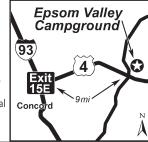

#### 7 EPSOM VALLEY CAMPGROUND

990 Suncook Valley Hwy, Epsom NH 03234 **GPS:** 43.233139, -71.361275

**P:** (603) 736-9758

**W:** www.epsomvalleycampground.com

E: epsomvalley@verizon.net RV: \$40\* PA: \$20\* TENT: \$30\* PA: \$15\*

PULL BACK FHU PHU AMP DUMP WIF HIT W/D A

**À** ₩ **Æ** ICE

1: 30 total RV sites, can accommodate RVs up to 38ft, cooling river, mini golf.

D: Located 9 miles from Concord and 20 miles from Manchester. From Interstate 93: Take exit 15E in Concord, NH and proceed east on Routes 393 to 4 & 202. at the Epsom Traffic Circle, go north on Route 28. The campground is located 1500 feet north of the Epsom Traffic Circle on the right

N: Open May 15th thru October 12th. Reservations suggested, mention PA when making reservations. PA is not valid during holidays and special events (call for details). PA is not valid for groups and rallies. Cash or check only. Pets welcome. \*Rates are for 2 adults and 2 children under 18. \$6 for each additional