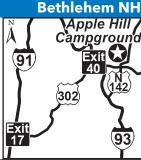

#### 3 APPLE HILL CAMPGROUND

PO Box 388, Bethlehem NH 03574 **GPS:** 44.289402, -71.672298 P: (603) 869-2238, (800) 284-2238 W: www.applehillcamping.com E: applehill@roadrunner.com RV: \$35\* PA: \$17.50\*

TENT: \$21\* PA: \$10.50\* PULLIFHU AMP DUMP W/D -- FIRE 1: 35 total RV sites, can accommodate RVs up to 35'. Park offers metered propane, small store, wooded pull-thru sites, and more!

D: Located 30 miles from St. Johnsbury, VT and 70 miles from Concord, NH. From I-93: take Exit 40, and go 5 miles east on Route 302. Go one mile north on Route 142.

N: P.A. discount is not valid on weekends and during holidays. Reservations recommended. \*Rates are for 2 adult and children 12 and under. \$6.00 for each additional adult per night.

**Epsom NH** 