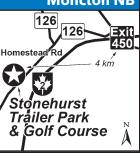

### 8 STONEHURST TRAILER PARK & GOLF COURSE

47915 Homestead Road, Moncton NB E1G 2R5 **GPS:** 46.123527, -64.923753

P: (506) 852-4162 W: www.stonehurstcamping.ca E: nryder@nbnet.nb.ca RV: \$50\* PA: \$25\*

1: 157 total sites, 105 RV sites, 18 hole executive par 3 golf course, large & easy parking sites, driving range, phone, firewood.

D: From Trans Canada Highway, take Exit 450 to Magnetic Hill. Turn left at McDonalds onto Ensley Dr/Rt. 128. Park is 3.5km on the right.

### **Moncton NB**

FHU PHU AMP AMP AMP DUNP WIFI FIT WWD AMP W/D 

PASSPORT AMERICA 255