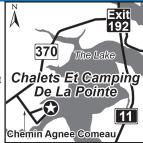

### POOL HOT IN ICE 4 CHALETS ET CAMPING DE LA POINTE

PULL FHU 20 30 50 DUMP WIFI #I# WD 7

9 Ch. Ge La Point, Haut-Sheila NB E1X 1G6 **GPS:** 47.4579, -64.938

P: (506) 393-0987 RV: \$30-50 PA: \$15-25 1: 53 Trailer and tent sites, cottages, rentals available: paddle boats, canoes, kayak, bicycle, and horse-

D: Rue A Comeau Rd. Haut-Sheila (Route 11, sotrie 370 a' 8 du Centreville de Tracadie- Sheila) Please see map.

N: P.A. discount is not valid on holidays and weekends. Please call ahead prior to arrival. Credit cards not accepted with discount. Cannot be combined with other discounts. Pets welcome on leash.

### Haut-Sheila NB