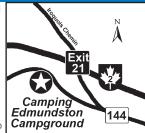

### 5 CAMPING EDMUNDSTON CAMPGROUND

1318 Rte 144, Edmundston NB E7C 1L9 **GPS:** 47.36663, -68.27707 P: (506) 253-3668 W: www.camped.ca

E: campedston@gmail.com RV: \$38-52\* PA: \$19-26\* 1: 70 total RV sites, can accomodate any length RV. Big Rig Friendly. Our large and leveled sites are well landscaped with large green spaces, mature trees, a campfire ring and a picnic table. Heated inground pool, beach, firewood for sale. The Iroquois river wraps around two thirds of the park with over 20 sites with direct access or views of the

D: Exit 21 off Trans Canada Highway (Rte 2. Traveling East, three rights (1.5 km from highway). Traveling west, one left, two rights (1.7km from highway). On scenic Route 144, within Edmundston City limits.

### **Edmundston NB**