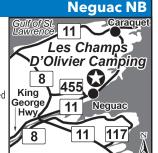

### 6 LES CHAMPS D'OLIVIER CAMPING

1527 Rue Principale, Neguac NB E9G 1T7 **GPS:** 47.2745, -65.0505

**P:** (506) 776-3728

W: www.sn2000.nb.ca/comp/champs-d'olivier

E: ddbreau@nb.sympatico.ca

PULL PHU WD POOL A

RV: \$30 PA: \$15

1: 30 total RV sites. phone hookups available for seasonal campers, bowling alley near door, 1/4 miles from beach, 5 miles from golf course, pedal boats, and motel with AC, fridge, kitchenette.

D: Please see map.

**N:** P.A. discount is valid for one night, a 15% discount is given for each night thereafter. P.A. discount is not valid on holidays, and during July & August. Please call prior to arrival. Discount cannot be combined with any other discount. Credit cards are not accepted with discount. Pets on leash.