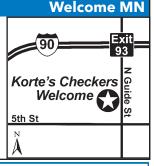

#### 9 KORTE'S CHECKERS WELCOME CAMPGROUND

601 N. Guide Street, Welcome MN 56181 **GPS:** 43.675006, -94.615515

**P:** (507) 728-8811

Notes:

E: welcome camp ground @frontiernet.net

RV: \$40\* PA: \$20\*

1: 44 total full & partial hook-ups RV sites in country setting, 15 50-amp sites, can accommodate RVs up to drive thru  $28 \times 50$  and back in  $35 \times 50$ .

**D:** Located 9 miles west of Fairmont, 60 miles from Albert Lea, 8 hours from Chicago/Rapid City. From I-90, take Exit 93 south. Travel 1/4 mile, campground is on the right.

**N:** Park is open April 1st - September 18th. PA discount is valid for 3 nights. PA discount is not valid during Welcome Days (3rd weekend of July) and July 4th weekend. You must present a valid PA ID card at check-in. Please call to check availability for July and August. Check out is 11:30AM. Pets must be on a leash and cleaned up after. \*Rate does not include tax and washer and dryer in unit. \$2.00 additional charge for 50 amp.