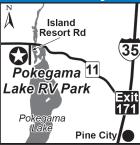

# 5 POKEGAMA LAKE RV PARK AND GOLF

19193 Island Resort Road, Pine City MN 55063 **GPS:** 45.87189, -93.04695

P: (320) 629-6552

W: www.pokegamalakervandgolf.com E: pokegamarvpark@yahoo.com

RV: \$50\* PA: \$25\*

1: 41 total RV sites, can accommodate RVs up to 40ft. 9 hole par 3 golf course for an additional fee. Ice

D: Located 5 miles from Pine City and 13 miles from Hinkley. From 35W to (Pine City), exit 171 or Co. RD #11. West on exit 171, 4 miles to Island Resort Rd, then take a left on Island Resort Rd. Go 1 block

N: Open May 1st to October 1st. Two nights minimum stay required to receive discount. PA discount is BACK FHU 20 30 50 DUIP WIF HIT WIS walled for two nights max. PA discount is valid Sunday through Thursday nights only. PA is not valid during weekends, holidays and holiday weekends. No tents. Pets welcome. \*Plus tax. Rates are for two people, \$3 for each additional person over 4 years old and over. .25¢ additional for showers.