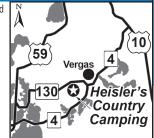

#### **3 HEISLER'S COUNTRY CAMPING**

31870 Co Hwy 130, Vergas MN 56587 **GPS:** 46.643783, -95.829318 **P:** (218) 342-2233 **E:** sallybells56@yahoo.com **RV:** \$30\* **PA:** \$15\*

TENT: \$20\* PA: \$10\*

**I:** New country setting, 24 total RV sites, can accommodate any size RV. Park offers rec. hall, campground pub, jukebox, 2 pool tables, 3.2 Beer & set-ups, picnic sites, firewood/camp fires, ATM, and much more! The hall is ideal for family reunions & parties.

**D:** Located 15 miles from Detroit Lakes and 20 miles from Pelican Rapids. 1 mile south of Vergas on County Road 4. Turn right on Co. Hwy 130.

**N:** PA is valid Sunday through Thursday. Rates are valid for 1 day. \*Rates are for two people, \$5.00 for each additional person. \$3.00 additional charge for A/C and electric heat.