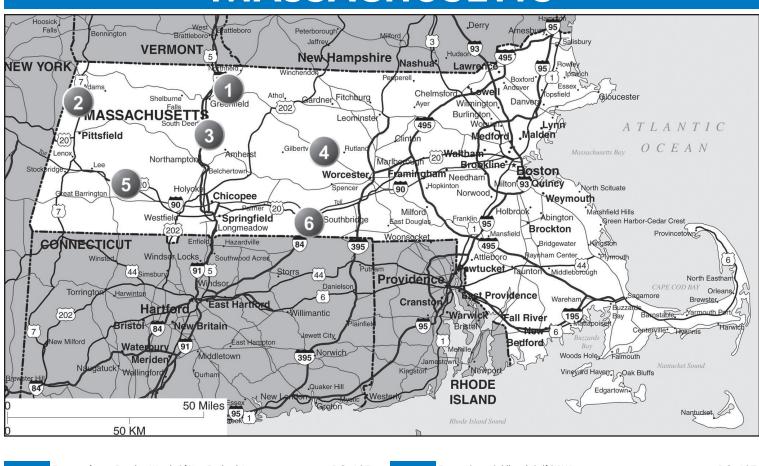

## Massachusetts

| 1 | Bernardston Travelers Woods Of New England, Inc | PG. 107 | 4 | Barre Camp Coldbrook Golf & RV Resorts | PG. 107 |
|---|-------------------------------------------------|---------|---|----------------------------------------|---------|
| 2 | <b>Williamstown</b> Privacy Campground $\Delta$ | PG. 107 | 5 | Becket Bonny Rigg Camping Club         | PG. 107 |
| 3 | Whately White Birch Campground $\Delta$ +       | PG. 107 | 6 | Brimfield Quinebaug Cove Campground    | PG. 107 |