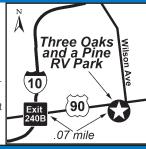

#### **16THREE OAKS AND A PINE RV PARK**

7500 Chef Menteur Hwy, New Orleans LA 70126 **GPS:** 30.012109, -89.999628

P: (504) 779-5757 W: www.threeoaksrv.com

E: threeoaksrv@gmail.com RV: \$80\* PA: \$40\*

BIG 30 50 WIFI II CLUB HOUSE

I: 30 total RV sites, can accommodate RV's up to 80ft, pass-code security gated entrance. 24/7 security monitoring. Public transportation across the street.

D: Located 5 miles from Downtown New Orleans and French Quarter. From I-10 take exit 240B for US-90E Chef Highway. We will be on the right 0.7 miles.