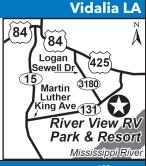

#### 5 RIVER VIEW RV PARK & RESORT

800 Martin Luther King Ave, Vidalia LA 71373 **GPS:** 31.555932, -91.435102 **P:** (318) 336-1400, (888) 628-2430 W: www.riverviewrvpark.com E: info@riverviewrvpark.com

D: From W on US Hwy 65/84, turn R at the intersection of Logan Sewell Dr/LA3180 - approx 1 mi W of Vidalia. At intersection there is a traffic light and Shell Station on L. Follow Logan Sewell Dr/LA 3180. Drive 2 mi, turn L on LA131/Martin Luther King Ave. Drive 1 mi, turn R at the RV Park sign. From E on Hwy 65/84, as you cross the MS River Bridge at Natchez, MS, turn L at the foot of bridge on LA131/Martin Luther King Ave. Drive 1 mi, turn L at RV Park sign.