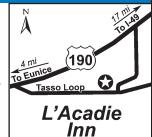

#### 10 L'ACADIE INN & RV PARK

BIG PULL FHU PHU AMP AMP AMP TO DUMP 50% STOKE 11

259 Tasso Loop, Eunice LA 70535 **GPS:** 30.495182, -92.348176 P: (337) 457-5211

W: www.lacadieinn.com E: lacadieinn@gmail.com RV: \$35\* PA: \$17.50\* 1: 17 total RV sites, can accommodate RV's up to 45ft. 15/30/50 amp. Fishing pond.

D: Located 2.5 miles from Eunice and 12 miles from Church Point. L'Acadie Inn is at the crossroads of U.S. Highway 190 East of Eunice and Highway 95 South to Church Point.

N: Open year-round. PA is valid for 4 nights max. PA is not valid during Mardi Gras season (call for details). No smoking. Credit cards accepted. Pets welcome (some restrictions), please request pet policy. \*Plus tax. Rates are for 2 people. \$5 for each additional person.