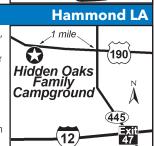

#### **11) HIDDEN OAKS FAMILY CAMPGROUND**

21544 Hwy 190 E, Hammond LA 70401 GPS: 30.505755, -90.365587 P: (985) 345-9244, (800) 359-0940 W: www.hiddenoaksfamilycampground.com E: hiddenoakscampground@yahoo.com

D: From I-12 take Exit #47. Go North to Hwy 190 and take left. Park is located 1 mile on left.

N: Open year-round! Reservations are required to receive discount. PA discount is not valid during holidays and special events. PA discount is valid for seven nights max. Discount can not be used on cabin rentals. Credit cards accepted. No Pit Bulls or Rotweillers allowed. \*Rate based on 2 people, \$10.00 per night for additional person.