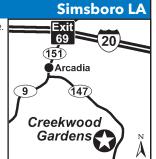

#### 2 CREEKWOOD GARDENS

2146 Hwy 147, Simsboro LA 71275 **GPS:** 32.490606, -92.874208 **P:** (318) 263-2518, (318) 548-3678

E: cwdgardens@aol.com RV: \$50 PA: \$25

1: 20 total RV sites, can accommodate RVs up to 38ft, cabin rentals, BBQ grills. Wedding Venue available. Please call or see website for details.

D: Located 16 miles from Ruston and 6 miles from Arcadia. From I-20, take Exit 69 and go south approximately 2 miles south, and then turn left onto LA-147/Jonesboro Rd. Go approximately five miles and the park is on the right.