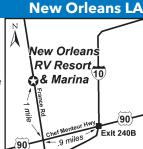

#### **16**NEW ORLEANS RV RESORT & MARINA

6001 France Road, New Orleans LA 70126 **GPS:** 30.023054, -90.0344

P: (504) 286-8157

W: https://www.neworleansrvresort.com E: reserve@neworleansrvresort.com

RV: \$82\* PA: \$41\*

I: 150 RV sites, accom RV's up to 45', recreation pavilion, dog run, hot tub, pool table, store, guest lodge, & restaurant

D: Coming from E going W on I-10, exit to the R at EX240B Chef Hwy (90). At stop sign at the bottom of the off ramp, turn R onto Chef Hwy (90). Continue on Hwy 90 W 0.7 mi to top of bridge and exit to the R on France Rd exit. At stop sign at bottom of the off ramp, turn L on France Rd, & go 1.1 mi to park on R. Coming from W going E on I-10, exit to the R at EX239B, Louisa St N. Go to stop sign at bottom of off-ramp & turn L on Louisa St N. Go to 2nd stop light, 0.2 mi and turn R on Hwy90 E. Continue on Hwy90 E in the R lane for 0.2 mi & exit to the R at France Rd exit (prior to crossing the bridge). At the stop sign, turn L on France Rd (Trinity Yachts will be on your R after you turn), & go 1.2 mi. Entrance on R.

N: PA not valid Jan 1 thru June 30, & during holidays or special events (call for details). PA valid for 7 nights max. PA not valid on the 11 Supersites. Call & use option 1 to reserve. \*Plus tax.