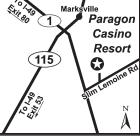

#### 6 PARAGON CASINO RESORT

124 Earl Barbry Sr Blvd, Marksville LA 71351 **GPS:** 31.10592, -92.05531 **P:** (318) 253-1946, (800) 642-7777 **W:** www.paragoncasinoresort.com **RV:** \$25-35\* **PA:** \$12.50-17.50\*

**I:** 185 total RV sites (166 pull-thrus), 19 backins (7 are Executive Sites). Can accommodate RV's up to 40 ft. Resort offers 2 comfort stations, lodge with pool and modem hookup, vending machines, and much more!

**D:** From South: I-49, take Exit 53, follow signs to casino. From North: I-49, take Exit 80 to LSUA, turn left at caution light, and go right on LA 1.

**N:** PA discount is valid for 5 nights max per month. Reservations are preferred. PA not valid on Executive Sites (\$35.00 is the regular rate). Rates will increase during Holidays or Concert Nights, please call for details. PA not valid with any other discounts. Pets must be on leash and cleaned up after. \*PLUS TAX. Sunday-Thursday Rate: \$25.00, PA: \$12.50. Friday/Saturday Rate: \$35.00, PA: \$17.50.