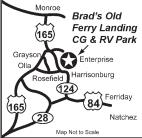

## 

4 BRAD'S OLD FERRY LANDING CAMPGROUND & RV PARK 106 Old Ferry Landing Road, Enterprise LA 71425 **GPS:** 31.914854, -91.923989

P: (318) 744-1133, (985) 788-7696 RV: \$20-30\* PA: \$10-15\* TENT: \$10\* PA: \$5\*

D: From Monroe, LA take US 165 to Grayson. In Grayson, turn left (east) on LA126, and go to Rosefield. In Rosefeld turn left (east on LA 124). From Natchez, MS take US 84 west through Jonesville then go West on LA Hwy 124 West through Harrisonbury to Enterprise. From Alexandria, LA take US 165 N to Olla, LA, then take La Hwy 124 E to