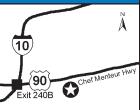

#### **16**NEW ORLEANS RV RESORT & MARINA

6001 France Road, New Orleans LA 70126 **GPS:** 30.023054, -90.0344

P: (504) 286-8157

W: https://www.neworleansrvresort.com E: reserve@neworleansrvresort.com

RV: \$82\* PA: \$41\*

I: 150 RV sites, accom RV's up to 45', recreation pavilion, dog run, hot tub, pool table, store, guest lodge, & restaurant

D: Coming from E going W on I-10, exit to the R at EX240B Chef Hwy (90). At stop sign at the bottom of the off ramp, turn R onto Chef Hwy (90). Continue on Hwy 90 W 0.7 mi to top of bridge and exit to the R on France Rd exit. At stop sign at bottom of the off ramp, turn L on France Rd, & go 1.1 mi to park on R. Coming from W going E on I-10, exit to the R at EX239B, Louisa St N. Go to stop sign at bottom of off-ramp & turn L on Louisa St N. Go to 2nd stop light, 0.2 mi and turn R on Hwy90 E. Continue on Hwy90 E in the R lane for 0.2 mi & exit to the R at France Rd exit (prior to crossing the bridge). At the stop sign, turn L on France Rd (Trinity Yachts will be on your R after you turn), & go 1.2 mi. Entrance on R.

N: PA not valid Jan 1 thru June 30, & during holidays or special events (call for details). PA valid for 7 nights max. PA not valid on the 11 Supersites. Call & use option 1 to reserve. \*Plus tax.