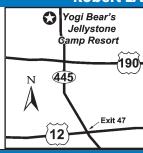

#### **M**YOGI BEAR'S JELLYSTONE CAMP RESORT

46049 Hwy 445, Robert LA 70455 **GPS:** 30.519602, -90.34548

P: (985) 542-1507 W: www.jellystonela.com E: yogibear@jellystonela.com

RV: \$45.70\* PA: \$22.50-35\*

D: Interstate 12, Exit 47, then 3 miles north on left side.

N: Open year-round! Excludes holidays and holiday weekends/weeks. Passport America discount AVAILABLE Sunday though Thursday, after Labor Day Weekend through before Memorial Day Weekend. P.A. discount is NOT VALID Memorial Day Weekend through Labor Day Weekend. Not valid with other discounts or offers. Seasonal discounts are available on cabins as well. Credit cards accepted \*Full price rate increases during summer and holidays. Rates are for two people per night, each additional person is \$25.00. YOGI BEAR and all related characters and elements are trademarks of TM & © Hanna Barbera. (s23)