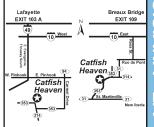

#### **14** CATFISH HEAVEN AQUA FARM & RV PARK

1554 Cypress Island Hwy, Saint Martinville LA 70582 **GPS:** 30.157044, -91.864338

P: (337) 394-9087

RV: \$25-45\* PA: \$12.50-22.50\* TENT: \$25\* PA: \$12.50\*

1: 63 total RV sites with concrete slabs, 45 pull-throughs and 24 back-in sites, can accommodate RVs up to 70 ft. Park offers pavilion, phone hookups, and much more!

D: From the junction of I-10 (Exit 109), take Hwy 328. Go 1 3/4 mi S on Hwy 328, then R 2/10 mi W on Hwy LA 336. Go 4 mi S on Hwy LA 31, then R onto Cypress Island Hwy Extension. Go 1 3/4 mi SW on Cypress Isl Hwy to LA 353 and Cypress Isl Hwy Junction. Go past junction 2/10 mi and park is on the R.