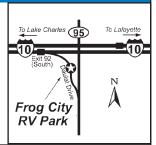

#### **13 FROG CITY RV PARK**

3003 Daulat Drive, Duson LA 70529 GPS: 30.24533, -92.19544 P: (337) 873-9085 W: www.lafayettervpark.com RV: \$45\* PA: \$22.50\*

1: 62 Total sites, 44 pull thru and 18 back ins, Can accommodate big rigs up to 65ft in length. FREE WiFi, Cable TV with 72 channels. 6 individual restrooms with showers, small playground, horseshoe pit, book exchange, new picnic pavilion, dog park and yard games.

D: Located 10 miles West of Lafayette and 60 miles East of Lake Charles. NOTE: FOR GPS Systems, please use the following address: 200 Austria Rd, Duson, LA 70529. Exit 92 on I-10, go South on LA 95, just before you get to the Marathon Station turn right on the Frontage Road (Daulat Drive). The road ends at Frog City RV Park.