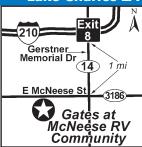

#### **15 GATES AT MCNEESE RV COMMUNITY**

2130 E McNeese St, Lake Charles LA 70607 **GPS:** 30.176044, -93.18933

P: (337) 244-8048

W: www.gatesatmcneeservpark.com
E: gatesatmcneese@propertyone.com

RV: \$55\* PA: \$27.50\*

RIG FHU AMP AMP TO WIF WD LOC

**1:** Large RV Park offering 229 sites and can accommodate any size RV, 24 hour laundry and bathhouses available. Pet friendly with a dog run, friendly staff. Contactless reservations available.

**D:** From I-10, take Exit 31B to US 90, at traffic light go south to McNeese St/LA 3186. Then go west 1/2 mile to park entrance on left. From I 210 take Exit 8 (LA14), at traffic light go south to McNeese St/LA 3186. Then go west 1/2 mile to park entrance on left.

N: PA discount is valid for up to 3 nights max per reservation. Please call to make a reservation. Only credit or debit cards accepted for payment (no cash or checks accepted). \*Plus tax. Rates: \$55 (w/Tax \$63.36), PA \$27.50 (\$31.68 w/Tax)