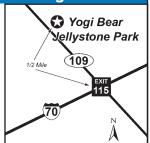

## 7 YOGI BEAR'S JELLYSTONE PARK

BIG FHU PHU 30 50 F DUMP HIT W/D

5964 S State Rd 109, Knightstown IN 46148

GPS: 39.845911, -85.561574 P: (765) 737-6585 W: www.jellystoneindy.com

E: info@jellystoneindy.com RV: \$52-75\* PA: \$26-37.50\* TENT: \$35\* PA: \$17.50\*

D: Located 25 mi east of Indianapolis. From I-70, Exit 115, go ½ mi on State Rd 109. Entrance is on the right just past the Love's Truck Stop.

N: Open April through October. P.A. discount is valid for five days maximum. P.A. discount is not valid on Friday, RIG THRU IN HU AMP AMP AMP TO DUIL South Indiana, and/or Holidays. \*Rates: W/E on grass \$52, PA \$26 and FHU \$62-75, PA \$31-37.50. Rates are based on 2 adults and 4 children, \$7.00 additional charge for each extra person per night. TM & © Hanna Barbera. (s23)