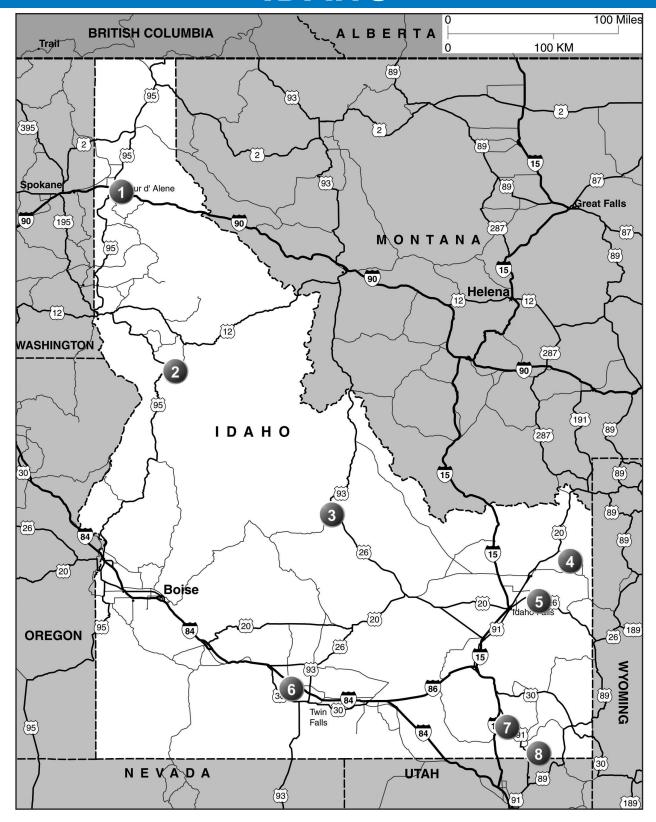

### 4 YELLOWSTONE GOLF RESORT AT ASPEN ACRES RV PARK

4179 E 1100 N, Ashton ID 83420 GPS: 44.041753, -111.322641

P: (208) 652-3524

W: www.yellowstonegolfresort.com

E: vgr.office@gmail.com RV: \$60\* PA: \$30\*

1: 42 total RV sites. Can accommodate any size RV. Pads are gravel on top of soil. Most sites have privacy and are close to restrooms and laundry. 18 hole executive golf course.

D: 64 miles from Jackson, WY and West Yellowstone, MT. From US 20, 1 mile S of Ashton. Turn toward the east (tetons) and go approx 7.5 miles & turn right on 4100 East. Turn left at the stop sign @ 1100 North. Entrance is at the top of the hill on the left. Proceed down to the barn to check-in.

N: Open May 1st - Sept. 30th, weather permitting. PA not valid in July. PA valid Sunday thru Thursday.