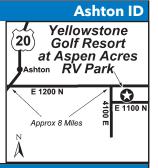

### 3 ROUND VALLEY RV PARK

211 Ramshorn Dr. Challis ID 83226 GPS: 44.501112, -114.222077

P: (208) 879-2393 W: www.roundvalleyrv.com E: roundvalleypark@outlook.com RV: \$39\* PA: \$19.50\* TENT: \$30\* PA: \$15\*

1: 72 "Super-Sites" Super Sized 100ft x 80ft RV sites, leveled, RV's up to 100ft, Wide Paved Roads, Wide Easy in - Wide Easy out, shade trees (Aspen, Willow, Pine), grassy patios, Luxury Big Rig & Motor Coach with "Pull-Outs", awnings & satellite dish friendly, BBQ, phone, golfing, store, free library exchange with videos, audio cassettes & DVDs, RV storage.

D: Located in Challis & 58 mls from Salmon(North), Stanley (W) & Mackay (S). From South on Idaho Highway 93: Two (2) mls N of the Junction of Idaho 93 & 75, turn Right onto Ramshorn Dr arrive at entrance. From North on Idaho Highway 93: 4 Blocks South of Main Street on Highway 93, Turn Left onto Ramshorn Dr arrive at entrance.