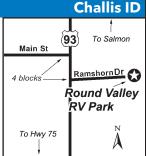

### **8 CUB RIVER LODGE, GUEST HOUSE & RV PARK LLC**

1942 Deer Cliff Road, Preston ID 83263 **GPS:** 42.128468, -111.705192 P: (208) 852-2124, (701) 621-0095 W: www.cubriverguestranch.com

RV: \$35\* PA: \$17.50\* TENT: \$15\* PA: \$7.50\*

1: 19 total RV sites (11 full hookups & 8 dry camping sites), can accommodate RVs up to 50ft, water, shade, quiet. Onsite evening dining at the Deer Cliff Inn Restaurant. Park has two lodges available for reunions and get togethers, phone, seminars, club meetings, skiing, etc.

D: Located 12 mi SE from Preston, ID & 30 mi N from Logan, UT. Take US 91, 3 mi SE of Preston, ID or US 91, 22 mi N from Logan, UT (Pioneer Scenic Byway). Turn E on Cub River Road (2800 So.), then travel E 8.5 miles to Cub River Lodge at Deer Cliff Road. Take the right Y, & check-in at office on the right.