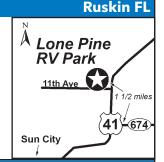

D: I-95 to Ormond Beach, go west on SR 40 approx. 35 miles, and park is located on the right. I-75, Ocala Exit, go east on SR 40 approx. 45 miles, park is on the left.

N: PA discount is not valid November thru March. PA discount is valid for three days. No discounts on PULL BACK FHU 20 30 50 DUIP CABLE WIFI 11 Cable Wife 11 Ca