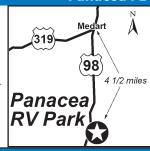

# 18 GULF COAST RV RESORT LLC, A TREEHOUSE COMMUNITY

10885 N Suncoast Blvd, Inglis FL 34449 **GPS:** 29.019999, -82.667669

P: (352) 447-2900 W: https://gulfcoastresortfl.com RV: \$42 PA: \$21

1: 158 total RV sites, can accommodate RVs up to 45ft, RV and boat storage, dog park, nature trails.

D: Located 8 miles from Crystal River. From FL State Hwy 40, go west to US Hwy 19. Turn left (south) and go .8 mile. The resort entrance will be on the left. From North of Crystal River, go over Barge Canal and the park entrance is on the right.

N: PA discount is not valid December thru March. PA discount is not valid during holidays and holiday weekends. PA discount is valid for 6 nights max. PA discount is valid once every 30 days. PA discount applies to standard sites only. Reservations and drive-ups welcome.

# **Inglis FL** State Hwy 40 E 19 Gulf Coast 0.8 mi RV Resort