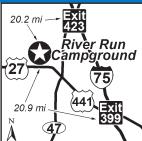

# **11) RIVER RUN CAMPGROUND**

2739 US Hwy 27, Branford FL 32008 **GPS:** 29.95541, -82.797697 P: (386) 935-6553

E: leguire.c@gmail.com RV: \$40\* PA: \$20\* 1: 60 total RV sites, can accommodate RV's up to 48ft, some roads in the park are paved and some of the camping/RV sites are grassy, secure WiFi, 35 tent sites, 6-unit bath house, laundry facility, dog walk, large picnic pavilion are with tables.

D: Located 6 miles from Ft White and 8 miles from Branford. From the South - take I-75 N Exit 399 Alachua FL, US441 W 5 miles, turn L on NE 1st Ave. Continue through High Springs on US 27 for 13 miles. The campground is on the R, just 1/2 mile past Ichetucknee River. From the North - take I-75 S to Exit 423, and go south on FL 47 for 14.5 miles. Turn R on US 27 and go 5.3 miles and the park is on the R just 1/2 mile past Ichetucknee River.