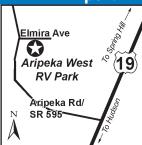

# ARIPEKA WEST RV PARK

9230 El Mira Ave, Aripeka FL 34679 **GPS:** 28.427819, -82.659755 **P:** (727) 868-9324

RV: \$40 PA: \$20 TENT: \$40 PA: \$20 1: 34 total RV sites, can accommodate RVs up to 50ft, drink machine, and covered picnic area.

**D:** Located 5 miles from Spring Hill and 3 miles from Hudson. Located between Spring Hill and Hudson. From Hwy. 19 - go west on SR595 to El Mira Ave. Go to the end of El Mira Ave (one block), and the office and RV Park is on the right.

**N:** P.A. discount is valid for 4 nights max. Pets are welcome, must be on leash and accompanied when outside.

 Aripeka Fl

Arcadia FL

PASSPORT AMERICA 49

FLORIDA - FL