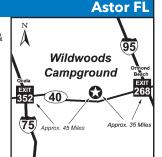

### 15 WILDWOODS CAMPGROUND

22113 Sr 40, Astor FL 32102 **GPS:** 29.154435, -81.573932

P: (352) 759-3538 RV: \$30\* PA: \$15\*

1: 80 total RV sites. Can accommodate RV's up to 40ft. 5 Partial Hookups, 30 pull thrus, water, sewer, chapel, BBQ, fish pond, hiking, biking, jet ski, fire rings, bird/nature watching, horseshoes, picnic area & horseback riding.

D: I-95 to Ormond Beach, go west on SR 40 approx. 35 miles, and park is located on the right. I-75, Ocala Exit, go east on SR 40 approx. 45 miles, park is on the left.

N: PA discount is not valid November thru March. PA discount is valid for three days. No discounts on PULL BACK FHU 20 30 50 DUIP CABLE WIFI 11 Cable Wife 11 Ca