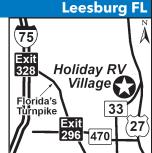

# **20 ENCORE SOUTHERN PALMS RV RESORT**

1 Avacado Lane, Eustis FL 32726 GPS: 28.876911, -81.694599 P: (888) 318-1243

W: www.ThousandTrails.com RV: \$62\* PA: \$31\*

1: 889 total RV sites, can accommodate RV's up to 45ft, 3 rec halls, 2 heated pools with hot tubs, full activity program, dog park, library and more!

D: Located 5 miles from Mount Dora and 7 miles from Leesburg. From I-75 take SR 44 east to SR 19, then North to CR 44, then West 1/2 mile. From I-95 take SR 92 West to SR 19, then North to CR 44, then West 1/2 mile.

**Eustis Fl** Southern 95 Palms RV Resort 92 (19) (44)75