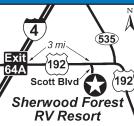

### **26 ENCORE SHERWOOD FOREST RV RESORT**

5300 W. Irlo Bronson Hwy, Kissimmee FL 34746 GPS: 28.329128, -81.494861

P: (888) 318-1243 W: www.rvonthego.com RV: \$68\* PA: \$34\*

1: 514 sites. Sites can be offered with/or without shade, & pads. LOOK WHATS NEW! Elite Concrete pull-thru sites. The Resort offers all guests: Wi-Fi (\$), spa, picnic pavilion, Giant Chess Set, Dog Park, and 18-Hole Minature Golf Course...plus planned activities throughout the season!

D: From the West - I 4 East to exit 64A go 3 miles turn right on Scott Blvd. From the East - I 4 West to exit 64A go 3 miles turn right on Scott Blvd.

N: Reservations required. Book at ThousandTrails.com with code PA22. For additional assistance please call (888) 318-1243. Open year round! PA discount is not valid November through March. PA is valid for maximum 5-night stay. PA is not valid during holidays, holiday weekends, special events, and w/any other discounts. PA is valid on Standard sites only. Sites based upon availability. Daily rates subject to change without notification. \*Rates are based on two people, \$5 add'l charge for each extra person. (Persons under 12 are free)