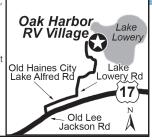

### **26**OAK HARBOR RV VILLAGE, A COVE RESORT

300 Oak Harbor Camp, Haines City FL 33844 **GPS:** 28.13261, -81.69212

P: (863) 956-1341

W: www.covecommunities.com

E: OakHarborRVVillage@CoveCommunities.com

RV: \$60-72\* PA: \$30-36\*

1: 125 total RV sites, can accommodate RVs up to 38 ft, sites include concrete pad and picnic table. Two clubhouses, billiard room, lakefront fishing and numerous planned activities during winter season, 1,000-acre private lake Lowery with boat ramp and fish house. Enjoy nature walks or biking.

D: From US HWY 17/92 turn right on Experimental Road, then right onto Old Haines City-Lake Alfred Road for .9 mile. Then turn left on Lake Lowery Road, and go 2 miles to the park entrance. From US HWY 27 South. Make a right turn on Polk City Rd. Go 3 miles and take a left on Lake Lowery Rd. Follow Lake Lowery Rd for another 3 miles. RV park is on the left, entry gate is straight ahead.