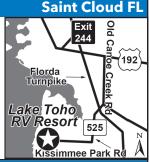

D: Florida Turnpike south to 2nd Kissimmee Exit 244 (Highway 192). Go right until Bill Beck Blvd, then take a right. This runs directly into Ponderosa RV Park at Fortune Rd. Coming from Kissimee: Take Hwy. 192 East until Bell Beck Blvd., make a left onto Bill Beck. Go to Fortune Rd. You will see Ponderosa RV

# Kissimmee FL Ponderosa RV Park To Disne Fortune Rd