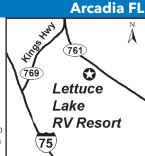

### **36 LETTUCE LAKE TRAVEL RESORT**

8644 SW Reese St, Arcadia FL 34269-4477 **GPS:** 27.076388, -81.985873

P: (863) 494-6057
W: www.lettucelakervpark.com

E: Iltr@lltr.comcastbiz.net

RV: \$55-65\* PA: \$27.50-32.50\*

D: Located 10 mi from Port Charlotte, and 16 mi from Punta Gorda. Take I-75 South exit towards Tampa, exit 296A. Merge on I-75 South. Take the CR-769 exit toward Arcadia, exit 170, turn left on CR-769 North. Make a hard right turn on cr-761. Turn right on Lettuce continue on SW Reese St.