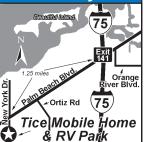

### **42TICE MOBILE HOME & RV PARK**

541 New York Drive, Fort Myers FL 33905 **GPS:** 26.668717, -81.821944

P: (239) 694-3545

RV: \$60\* PA: \$30\*

W: www.ticemobilehomecourt.com E: ticecourts@comcast.net

D: Located 3 mi from downtown Ft Myers, 1.5 mi from I-75, 10 mi from Cape Coral & 25 mi from Naples. From 1-75 S Exit 141 (Palm Beach Blvd), bear to R off ramp. Go to 3rd red light, turn L. Park is on L, turn L at 1st entrance. Follow signs to office. From I-75 N Exit 141 (Palm Beach Blvd), L off ramp. Go to 4th red light, turn L. Park is on L, turn L at 1st entrance. Follow signs to office.