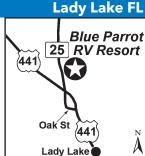

# **17** BLUE PARROT RV RESORT

40840 County Road 25, Lady Lake FL 32159 **GPS:** 28.941946, -81.92852

P: (352) 753-2026 W: www.rvresorts.com E: blueparrot@rvresorts.com RV: \$50\* PA: \$25\*

1: 400+ RV sites, accommodates RVs up to 43ft, heated swimming pool, computer room, pet walk areas, office/store, bocce ball, pickleball, free 9-hole golf course, billiards, and bingo.

**D:** Located close to The Villages. From Fruitland Park, FL take US 441 north approximately five miles. Then turn left onto Oak St/Country Rd 25. . Go north 1.4 miles and the resort entrance is on the right.