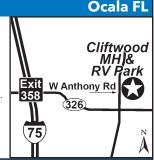

# **FLORIDA**

| 9    | Mayo Cindy's Motel & RV Park                                          | PG. 60 | 23.2 | Dade City Travelers Rest Resort                              | PG. 53 |
|------|-----------------------------------------------------------------------|--------|------|--------------------------------------------------------------|--------|
| 9.2  | Mayo Suwannee River Rendezvous Resort And Campground                  | PG. 60 | 23.3 | Spring Hill Big Oaks RV Resort                               | PG. 68 |
| 10   | <b>Panacea</b> Panacea RV Park $\Delta$                               | PG. 63 | 24   | Holiday Mossy Oaks Mobile Home and RV Park                   | PG. 56 |
| 11   | Branford River Run Campground                                         | PG. 50 | 24.2 | Hudson Winter Paradise RV Resort                             | PG. 57 |
| 11.2 | Fort White Ichetucknee Springs Campground $\Delta$                    | PG. 55 | 24.3 | Palm Harbor Bay Aire RV Park                                 | PG. 62 |
| 11.3 | High Springs River Rise Resort                                        | PG. 56 | 24.4 | Palm Harbor Sherwood Forest RV Resort                        | PG. 62 |
| 11.4 | <b>Lake Butler</b> Palm RV Park $\Delta$                              | PG. 58 | 24.5 | Port Richey Ja-Mar Travel Park, Inc                          | PG. 64 |
| 11.5 | Lake City October Bend RV Park                                        | PG. 58 | 24.6 | Port Richey Oak Springs RV Resort                            | PG. 64 |
| 12   | Waldo Gainesville RV Park                                             | PG. 69 | 24.7 | Port Richey Suncoast RV Resort                               | PG. 64 |
| 13   | Perry Powers Little Campground                                        | PG. 64 | 24.8 | Port Richey Sundance Lakes RV Resort                         | PG. 64 |
| 13.2 | Perry The Old Pavilion RV Park                                        | PG. 64 | 25   | Cocoa Sonrise Palms RV                                       | PG. 52 |
| 14   | Hastings 4 Lakes Campground                                           | PG. 56 | 25.2 | Melbourne Land Yacht Harbor Of Melbourne                     | PG. 60 |
| 14.2 | Saint Augustine St. Augustine RV Resort                               | PG. 66 | 26   | Clermont / Orlando Outdoor Resorts At Orlando +              | PG. 52 |
| 15   | Astor Wildwoods Campground                                            | PG. 50 | 26.2 | Haines City Haines City RV & Mhp                             | PG. 55 |
| 15.2 | Georgetown Rivers Edge RV Park                                        | PG. 55 | 26.3 | Haines City Oak Harbor RV Village, A Cove Resort             | PG. 55 |
| 16   | Ocala Cliftwood MH and RV Park                                        | PG. 62 | 26.4 | Kissimmee Aloha RV Park                                      | PG. 57 |
| 16.2 | Silver Springs The Springs RV Resort                                  | PG. 68 | 26.5 | Kissimmee Encore Sherwood Forest RV Resort                   | PG. 57 |
| 16.3 | Silver Springs Whispering Pines RV Park                               | PG. 68 | 26.6 | Kissimmee Ponderosa RV Park                                  | PG. 58 |
| 16.4 | Silver Springs Wilderness RV Park Estates                             | PG. 68 | 26.7 | Saint Cloud Lake Toho RV Resort                              | PG. 67 |
| 16.5 | Summerfield Southern Oaks RV Resort                                   | PG. 69 | 27   | <b>Aripeka</b> Aripeka West RV Park △                        | PG. 49 |
| 17   | Lady Lake Blue Parrot RV Resort                                       | PG. 58 | 27.2 | Dade City Country Aire Manor                                 | PG. 52 |
| 17.2 | Silver Springs Mill Dam Lake Resort                                   | PG. 67 | 27.3 | Dade City Seven Acres RV Park                                | PG. 52 |
| 17.3 | Silver Springs/ Ocklawaha Lake In The Forest Resort RV'S And Cabins + | PG. 68 | 27.4 | Dade City Sunburst RV Park                                   | PG. 53 |
| 18   | Inglis Gulf Coast RV Resort LLC, A Treehouse Community                | PG. 57 | 27.5 | Thonotosassa Southern Aire RV Resort                         | PG. 69 |
| 18.2 | Yankeetown Eleanor Oaks RV Park                                       | PG. 70 | 27.6 | Zephyrhills Palmview Gardens RV Resort                       | PG. 70 |
| 19   | Beverly Hills Sandy Oaks RV Resort                                    | PG. 50 | 27.7 | Zephyrhills Pinecrest Mobile Home Park                       | PG. 71 |
| 19.2 | Homosassa Cedars Lake MH & RV Park                                    | PG. 56 | 27.8 | Zephyrhills Zephyr Palms RV Resort, LLC                      | PG. 71 |
| 19.3 | Homosassa Natures Resort $\Delta$ +                                   | PG. 57 | 28   | Clearwater Avalon RV Resort                                  | PG. 51 |
| 19.4 | Lecanto / Crystal River B & B RV Park                                 | PG. 59 | 29   | Frostproof Camp Inn RV Resort                                | PG. 55 |
| 19.5 | Rutland Thousand Palms RV Resort +                                    | PG. 66 | 29.2 | Frostproof Lakemont Ridge Home & RV Park                     | PG. 55 |
| 20   | Centerhill Snowbird South RV Park                                     | PG. 51 | 29.3 | Lake Wales Camp Central RV Parks North and South             | PG. 58 |
| 20.2 | <b>Eustis</b> Encore Southern Palms RV Resort                         | PG. 53 | 29.4 | Lake Wales The Harbor Waterfront Resort +                    | PG. 58 |
| 20.3 | <b>Leesburg</b> Holiday RV Village, A Cove Resort                     | PG. 59 | 29.5 | Winter Haven Lakeshore Palms Travel Park                     | PG. 70 |
| 20.4 | <b>Leesburg</b> Ridgecrest RV Resort, A Treehouse Community +         | PG. 59 | 30   | <b>Dover</b> Citrus Hills RV Park                            | PG. 53 |
| 20.5 | <b>Leesburg</b> Tara Village                                          | PG. 59 | 30.2 | Riverview Rice Creek RV Resort                               | PG. 65 |
| 20.6 | Sorrento Wekiva Falls RV Resort, A Treehouse Community                | PG. 68 | 30.3 | Ruskin Lone Pine RV Park                                     | PG. 66 |
| 21   | Bushnell Bronson's Camp Outlaw at Indian Bow                          | PG. 51 | 30.4 | Ruskin River Vista RV Village, A Cove Resort                 | PG. 66 |
| 21.2 | Bushnell Florilow Oaks MH and RV Park                                 | PG. 51 | 30.5 | Ruskin Riviera Mobile Home & RV Park                         | PG. 66 |
| 21.3 | Webster Sunshine Village Resort                                       | PG. 70 | 30.6 | Ruskin / Sun City Center Sun Lake RV Resort                  | PG. 66 |
| 21.4 | <b>Webster</b> Webster RV Resort, A Treehouse Community               | PG. 70 | 31   | Micco Breezeway Trailer Park & RV Park                       | PG. 60 |
| 21.5 | <b>Wildwood</b> Villager RV Park                                      | PG. 70 | 31.2 | Sebastian Whispering Palms Resort                            | PG. 67 |
| 22   | Mims Crystal Lake RV Park                                             | PG. 61 | 32   | Palmetto Winterset RV Resort                                 | PG. 63 |
| 22.2 | Titusville / Mims Seasons In The Sun RV Resort                        | PG. 69 | 32.2 | Ruskin Hawaiian Isles RV Resort                              | PG. 65 |
| 23   | Brooksville Camper's Holiday                                          | PG. 51 | 32.3 | Saint Petersburg/Madeira Beach Area/Seminole Bickley RV Park | PG. 67 |
|      |                                                                       |        |      |                                                              |        |