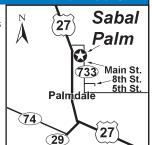

sites. 10 Tent sites. Some pull-thrus. Can accommodate any size RV. Coin operated laundry facility, air conditioned club house with full kitchen, Saturday night in season Blue Grass Band, bicycle rentals, paddleboats and canoe rentals, BBQ, ice, petanque courts, 3 ponds, dog run, outdoor covered stage area, horse friendly (barbed wire pasture), firewood for sale, and electric gate with security cards. 20 additional acres for Large Jamborees.

D: From North: State Rd 27 S from Lake Placid, take CR 733 in Palmdale, left turn. Follow 1/2 mile to campground on your right. From South: 27 N from Moorehaven, take CR 733 in Palmdale, right turn. Follow 2 miles to campground on your left.

Reservations preferred. Showers are not handicap accessible. No age restrictions. \*Plus tax.

# Palmdale FL



W: www.coachhousemhc.com

E: coachhouse@newbymanagement.com

RV: \$60\* PA: \$30\*

BIG BACK FHU 30 50 W/D HOT CLUB GYM AMPLANP

1: 15 total overnight RV sites, can accommodate RVs up to 45ft, library, professional, on-site management.

D: From US Hwy 41 in Palmetto, FL, go east on 49th St E and go 1.7 miles and the park entrance is on the left.

N: 55+ park. PA discount is valid May 1st thru October 31st. PA discount is valid for 3 nights max. Reservations are accepted no more than two weeks prior to arrival. Cash or money orders only (no credit cards). \*Rates are for 2 people. \$3 for each additional person per day. \$25 to wash RV.



# **34 LONE OAK PARK**

115 - 10th Street West, Palmetto FL 34221 **GPS:** 27.519362, -82.564144

P: (941) 981-9212 W: www.lone-oak-park.com E: chrissy