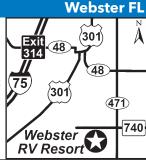

asonal & holiday fee. \$10

### Webster FI Webster 1/2 Mile Bushnell 47 22nd Way W Central Ave Sunshine Village SE 102nd Rd C 478A

# 21) WEBSTER RV RESORT, A TREEHOUSE COMMUNITY

2085 CR 740, Webster FL 33597 **GPS:** 28.609916, -82.069732 P: (352) 793-6765

RV: \$47 PA: \$23.50

1: 246 total RV sites, can accommodate RVs up to 45ft,

area & lending library, pickleball, bean bag toss, picnic area w/pavilion.

D: From I-75, take Exit 314 and go east on State Hwy 48 to State Hwy 471. Turn right at light onto 471 (Bevilles Corners) and then turn right onto Central Ave. Go about one mile and the park is on the left.

N: 55+ park. PA discount is valid May thru November. PA discount is valid for 6 nights max. PA discount is valid once every 30 days. PA discount applies to standard sites only.



# BIG BACK FHU 30 50 TO DUIP WIF HIT WOOD

# 21 VILLAGER RV PARK

1201 S Main St, Wildwood FL 34785 **GPS:** 28.83971, -82.045708

P: (352) 748-6007 E: villager301@gmail.com RV: \$50\* PA: \$25\*

1: 108 total RV sites, can accommodate RVs up to 45ft, large 40x60 lots, paved interior roads, clean bathrooms and laundry facilities, Bingo and lots of other social activities in clubhouse, mail center. On site manager.

D: Located 8 miles from Leesburg. Located at the crossroads of Hwy. 301 and the Florida Turnpike exit 304. On I-75 exit 329. 1 mile from The Villages.

N: Adult park. PA is valid for 3 night maximum. Reservations required from October 1 through May 1. No arrivals on Sunday and no checkins after 6PM. Pet friendly, under 45lbs allowed. Pets must be on a leash and cleaned up afte