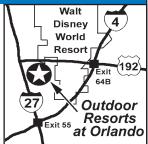

### **26 OUTDOOR RESORTS AT ORLANDO**

9000 US Hwy 192, Clermont / Orlando FL 34714

**GPS:** 28.34688, -81.65727 P: (863) 877-4182 W: www.RentWithORO.com E: rentals@oro-orlando.com RV: \$50-55\* PA: \$25-27.50\* 1: 979 total/40+ rental RV sites, full hook-up, 30 & 50 amps, full cement pads, can accommodate up to 40' RV's. Enjoy these amenities included in the rental rate: 9-hole golf course, 2 heated swimming pools, 8 AC & heated bath houses with full facilities, fully-equipped Club House with planned activities & entertainment October - April, miniature golf, tennis, shuffleboard, boat access to Lake Davenport, WiFi in Club House. Park Model home rentals (1 & 2 bd) available.

D: Located just 6 miles from Disney & close to all attractions! Easy access from FL's Turnpike or I-4. Turnpike from N: Exit #289, head S on 27 then E on 192, 1 mile on R. I-4 from N: Exit #64B, W on 192, 6 miles on L. I-4 from S: Exit #55

to 27 N. for 7 mi. then E on 192, 1 mile on R.

BACK FHU 30 50 DUILP WIFT 411 & W/D POOL HOUSE N: PA discount not vaild November 15 - April 15. PA is alid for one night. Please call or text park (863) 877-4182 for discount on longer stays. No camp fires or tents. No RV entry into park after 10pm. Restriction of 1 pet (no dangerous