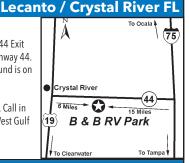

1: 38 total RV sites, can accommodate RVs up to 60ft.

D: Located 2 miles from Homosassa and 13 miles from Crystal River. Use Hwy 19 to Homosassa. Take W Halls River Rd to W Fishbowl Dr. Take W Fishbowl thru to W Yulee Dr. Take W Yulee Dr to S Mason Creek

D: Located 2 mi from Homosassa and 69.2 mi from Tampa. Traveling S on US19/98 in Homosassa, turn R on W Halls River Road (at Hardee's). Traveling N on US 19/98, turn L on . Halls River Road. Travel 1.9 mi to Resort Entrance on R.

# Homosassa Fl 1.9 mi-98 Halls River Rd Nature's 490A Resort 98 19