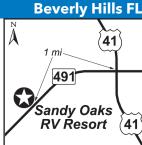

# **19 SANDY OAKS RV RESORT**

W/D STORAGE CLUB GAME ATV POOL TABLE FOOM TABLE

6760 North Lecanto Hwy, Beverly Hills FL 34465 **GPS:** 28.962143, -82.431627

P: (352) 465-7233

W: www.sandyoaksrvresort.com E: info@sandyoaksrvresort.com RV: \$47 PA: \$23.50

1: 185 total RV sites. 33 pull-thrus. Can accommodate RV's up to 44'. RV Storage available. BBQ, ice, and on site management.

D: Located 8 miles from Dunnellon, 10 miles from Inverness, and 12 miles from Crystal River, FL. From the intersection of Rt. 491 & S.R. 41, go south on Rt. 491 for approximately 1/2 mile. Sandy Oaks RV Park is on the right.

N: P.A. discount is valid for three nights max. P.A. discount is valid April 15th through December 15th. Please call ahead to check availability. Pets allowed (with restrictions).