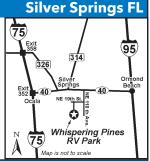

onnection outside of office. Monthly rate available. Operated by onsite American/Swiss owners. Wir sprechen Schweizer-Deutsch & nous parlons Français.

D: From I-75: Take Exit 352, go East on Silver Springs Blvd (SR40) for approx 15 miles, after light at CR 314 (Marathon & Dollar General), turn R at 2nd road on right NE 118th Ave Rd (paved road), turn R at 2nd road on right NE 19th St (sand road) follow to end, turn left, follow to park entrance on right.

N: Open year-round Mon-Sat. Please call in advance for availability. 2 night minimum stay, 2 week maximum stay. Check in: 12 Noon to 5PM. Cash only. No tents allowed. Pets: max. 2 friendly dogs & 2 indoor cats. \*Rates are for 1 RV, 2 adults, your own children up to age 12 & 2 vehicles. \$3 per night for each additional adult/teenager.



# 16 WILDERNESS RV PARK ESTATES

PULL BACK FHU DUNP CABLE WIFI FIF WWD POOL HOT

TI CLUB GAME GYM - TO LAND CC B

PULLIBACK FHU 30 W I FIF WD WD STONE CLUB M

2771 NE 102nd Ave Rd, Silver Springs FL 34488 GPS: 29.215356, -81.981314

P: (352) 625-1122

W: www.wildernessrvparkestates.com E: reservations@wildernessrvparkestates.com

RV: \$45\* PA: \$22.50\*

I: Our Resort offers 426 total RV sites; pull-through, pull-in and back-in. We can accommodate any size RV, Class A exclusive section with oversize sites available, RV site sales (contact sales office at 877-900-9399), WiFi (\$), canoe and kayak rentals, on-site restaurant, lodge, laundry, horseshoes, large dog parks, general store and more.

D: The resort is located 18 miles east of I-75, Exit 352, on Hwy 40 on the OCKLAWAHA RIVER just