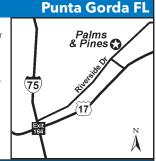

restriction.

D: 6 mi from Punta Gorda, 7 mi from Port Charlotte and 25 mi from Fort Myers. Exit 164 I-75, follow RR 17 N toward Arcadia, pass Shell Station on L, Winn-Dixie on R. Will come to Circle K carry out on the L right beside; Circle K is Cleveland Ave. Turn Lonto Cleveland Ave; it dead ends into Riverside Dr. Turn R and park will be seen on L. Turn Lonto Griffith into park.

N: PA is not valid November through April 1st. April through May 1st, 1 week minimum/maximum stay with PA discount. May 2nd through October, PA discount is given on a space availability basis. Limited amount of RV sites. Sites do not come with internet. Pets allowed 30lb, limit 2, no vicious pets (Rottweilers, Pit Bulls, Dobermans, etc). 2 vehicles per lot. Inquire about weekly and monthly rates. \*Plus tax.



### 39 SUN -N- SHADE RV RESORT

BACK FHU 50 FOOL W/D CLUB TABLE TABLE

14880 Tamiami Trail, Punta Gorda FL 33955 **GPS:** 26.813747, -81.959138

P: (941) 639-5388 W: www.sunnshade.com E: sun-n-shade@hotmail.com RV: \$38\* PA: \$19\*

RV: \$75\* PA: \$37.50\*

1: 196 total RV sites, can accommodate RVs up to a length of 40ft. 2 comfort stations. Planned activities during season.

D: From I-75: Take Exit 158, go west 1 mile on CR 762 to US 41. Turn left onto US 41 and go south 3.5 miles. Sun-N-Shade is on the left.

N: PA discount is valid for 21 days. PA discount is valid May through October. \*Rates: Summer Rates 2022 (May - Oct): Regular \$38.00, PA \$19.00.

# 762 Exit 1 mile -3.5 miles 41

Punta Gorda FL

Sun -N-Shade RV

BIG BACK FHU 30 50 DUNP WIF I FIT W/D POOL HOT POOL

CLUB POOL