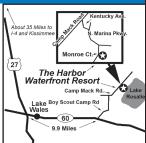

### 29 THE HARBOR WATERFRONT RESORT

10511 Monroe Court, Lake Wales FL 33898-6914 GPS: 27.939425, -81.421943

P: (863) 696-1194

58

W: www.theharborwaterfrontresort.com E: office@theharborwaterfrontresort.com RV: \$48\* PA: \$24\*

D: From Hwy 27 go E on Hwy 60 for 9.9 mi & follow Lake Kissimmee State Park signs. Turn L on Boy Scout Camp Rd & go 3.5 mi. Turn R on Camp Mack Rd & go 1.7 mi. Turn R on Kentucky Ave. Then R on N Marina Pkwy, then R on Monroe Ct.