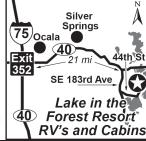

146289, -81.835315 planned activities, hiking, outside stage for entertainment, central phone & laptop hookup, and more! P: (352) 625-6275, (877) 543-3765

W: www.lakeintheforest.com D: Located 15 miles east of Silver Springs and 21 miles east of Ocala on the way to Daytona Beach off of Route 40. E: camp@lakeintheforest.com From I-75 (SR 40), take Exit 352 go east through Ocala and Silver Springs, 21 miles to SE 183rd Avenue (Pac A Sac RV: \$40\* PA: \$20\* on southwest corner). Go south 2 miles to 44th St., L.I.F.E.

N: P.A. discount is valid from Apr 1st - Nov 1st. 4 nights minimum stay required (PA valid on all 4 nights). P.A. pets. \*Rates are for 2 adults and 2 children under 16, \$5.00 for each additional adult and \$3.00 for each additional child. Rates include 20 kw. of electric.



Silver Springs/ Ocklawaha FL

# CLUB POOL F POOL FABLE FOR SALE FOR SAL 20 WEKIVA FALLS RV RESORT, A TREEHOUSE COMMUNITY

30700 Wekiva River Rd, Sorrento FL 32776 GPS: 28.794844, -81.425958

P: (352) 383-8055 W: www.wekivafalls.com

E: wekivafalls@treehousecommunities.com

RV: \$65-73\* PA: \$32.50-36.50\*

1: 817 total RV sites, can accommodate RVs up to 40ft, 45 sites are super sites for large RVs (35 x 75), natural sulfur springs (72 degrees year round) with two water slides and a dj on weekends, Tiki Bar (open Friday thru Sunday), beaches, 360-degree concrete waterfall, shuffleboard, pool table, security, recycling, BBQ, nature watching, canoe and kayak rentals, pickleball, cornhole. Over 3 miles of paved roads throughout the park perfect for biking and walking.

D: I-4, heading west