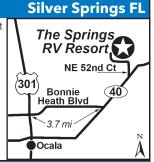

L 34488 **GPS:** 29.216559, -82.062071

P: (352) 236-5250 W: www.rvresorts.com E: thesprings@rvresorts.com RV: \$50\* PA: \$25\*

1: 620 total RV sites, accommodates RVs up to 62ft, paved roads, shower house, laundromat, 17,000sq ft clubhouse, computer room, mail service on site, shuffleboard courts, BINGO, and planned activities.

D: From US Hwy 301 in Ocala, go east on Bonnie Heath Blvid for 3.7 miles. Then turn left onto FL-40/E Silver Springs Blvd. Go 1.4 mile and turn left onto NE 52nd Ct. The entrance will be on the right.

N: PA discount is valid for 3 nights max. Reservations by phone and drive-ups welcome. PA discount does not apply to an online reservation. \*Rate subject to Florida sales tax and tourist tax if applicable. Rates are for 2 people, \$5 for each additional person.



# BIG FHU III WD POOL CLUB POOL TABLE

### **16WHISPERING PINES RV PARK**

1700 NE 115th Avenue, Silver Springs FL 34488 **GPS:** 29.20449, -81.963438

P: (352) 625-1295

E: whisperingpinesrvpark@yahoo.com

RV: \$30\* PA: \$15\*

1: 62 level grass RV sites, min. 30' x 70' or larger, escort to site, 2 bathhouses rated 9\* by Good Sam, planned activities Nov-March, pond, group fire pit, 10M DSL internet connection outside of office. Monthly rate available. Operated by onsite American/Swiss owners. Wir sprechen Schweizer-Deutsch & nous parlons Français.

D: From I-75: Take Exit 352, go East on Silver Springs Blvd (SR40) for approx 15 miles, after light at CR 314 (Marathon & Dollar General), turn R at 2nd road on right NE 118th Ave Rd (paved road), turn R at 2nd road on right NE 19th St (san