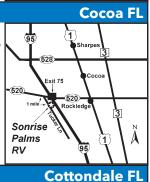

# **25 SONRISE PALMS RV**

CLUB POOL TABLE CC

660 Tucker Lane, Cocoa FL 32926 **GPS:** 28.351804, -80.790412

P: (321) 633-4335 W: www.sonrisepalmsrv.com E: sonrisepalmsrvpark@aol.com

RV: \$75.90-79\* PA: \$37.95-39.50\*

D: Located 3 miles from Cocoa, 18 miles from Melbourne and 45 miles from Orlando. From I-95: take Exit 201 and go 1/2 block west on SR 520. Make an immediate left on Tucker Lane (by McDonalds). Son Rise Palms RV Park is 1 mile down Tucker Lane (the 2nd RV Park on the right entrance #2).