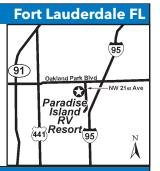

### 44 PARADISE ISLAND RV RESORT

2121 NW 29th Court, Fort Lauderdale FL 33311 GPS: 26.163399, -80.171062 P: (954) 485-1150, (800) 487-7395

W: www.paradiserv.com E: paradiserv@gmail.com

RV: \$53-69\* PA: \$26.50-34.50\*

D: Located 4.5 miles from ocean beaches and in the heart of Ft. Lauderdale and 31 miles from Miami. From I-95, go west on Oakland Park Blvd. Turn left on NW 21st Ave, and then right on NW 29th Court.

N: P.A. members can stay up to 14 days per quarter April 15th - December 14th. Reservations accepted anytime. If booking online, management may need further information before confirming reservation. Maximum stay may be limited by management. P.A. discount is not valid December 15th through April 14th. Children 13 years old and younger stay for free. Two or less non-aggressive pets only. \*Plus electric every 7 days. Rates are based on two persons per site; additional charge for extra persons. No tents.