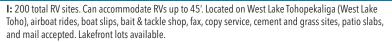

D: Located 2 miles from Bonita Springs. From I-75, take Exit 116 and go east one mile. The park is on the left.

N: Reservations are required. PA discount is valid April thru November. PA discount is valid for 6 nights max. PA discount is valid once every 30 days. PA discount applies to standard sites only. \*Rates are for two people. \$5 for each additional person.