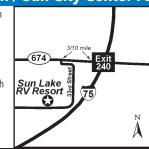

U AMP FILO WIFI († 1† & W/D 👄 🕪 †

# **30 SUN LAKE RV RESORT**

3006 14th Ave SE, Ruskin / Sun City Center FL 33570 **GPS:** 27.705776, -82.393867

**P:** (813) 645-7860

**W:** www.sunlakervresort.com **E:** sunlakerv@yahoo.com

RV: \$79-129\* PA: \$39.50-64.50\*

**1:** Waterfront RV Resort that is a short distance from Tampa Bay next to Sun City Center. 48 RV sites, can accommodate RVs up to 45ft. 32 acre bass lake for fishing, kayaking, & paddle boarding.

**D:** Exit 240 off Rt 75. West 3/10 mile on 674 to 33rd St (next to Ruskin Inn). 3/4 of a mile to Sun Lake on the right.

N: Open year-round! PA discount subject to availability. \*Rates are based on 2 people, \$10.00 for each additional person. \$10 addl charge for seasonal and holiday fee. \$10 addl charge per day for utilities.



# **19THOUSAND PALMS RV RESORT**

BIG THRU FHU AMP AMP AMP CAPE WIFT \*IT & W/D ->

6545 W State Rt 44, Rutland FL 33538 **GPS:** 28.852894, -82.212019

**P:** (321) 284-4910

**W:** www.thousandpalmsresort.com **E:** reservations@thousandpalmsresort.com

RV: \$30-55\* PA: \$15-27.50\*

BIG #|# WD HOT CLUB COLF W

1: 95 total RV sites can accommodate up to 40+'. 3-hole golf course, walking trails with wildlife, RV/boat storage area, boat landing next to resort, and scheduled activities.

D: From N: I-75 S to Wildwood, FL Exit 329 onto FL SR 44. SR 44 W toward Inverness. Continue 7 mi to CG on S side of road. Use turnaround just W of resort entrance and return E ¼ mi to driveway. From S FL & Orlando: FL's Turnpike N to I-75 at Wildwood. Merge onto I-75 N ½ mi. Exit 329 onto FL SR 44. SR 4