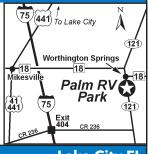

# **11) PALM RV PARK**

SW 44th Trail, Lake Butler FL 32054 GPS: 29.941964, -82.425805

P: (352) 339-4051 RV: \$40 PA: \$20 TENT: \$30 PA: \$15

BIG FHU 30 50 7 50 WIFI FIF C

1: 14 total RV sites, which can accommodate RVs up to a length of 75 ft.

D: From Lake City: Take US Hwy. 441 south to St. Hwy. 18. Take 18 east to St. Hwy. 121. Go south on 121 about 1/2 mile. Palm RV Park is on the right. From Gainesville: Take St. Hwy. 121 north to Worthington Springs. Go one mile north of the Santa Fe River in Union County, and the park is on the left. (NOTE: Park is only 17 miles from Hwy. 441 in Gainesville). From I-75 (Northbound): Take Exit 404 and go east to St. Hwy. 121. Then go north to Palm RV in Worthington Springs. From I-75 (Southbound): Take Exit 414 south to Hwy. 18, and go east (left) to Hwy. 121. Then go south to Palm RV in Worthington Springs.