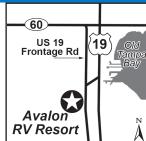

### **28 AVALON RV RESORT**

16860 US Hwy 19 N, Clearwater FL 33764 **GPS:** 27.925219, -82.730777

P: (727) 531-6124 W: www.rhprvresorts.com E: avalon@rhp.com

RV: \$50-57 PA: \$25-28.50

FHU AMP AMP DUMP WIFI W/D STORAGE HOT CLUB

1: Family friendly park with 258 total RV sites, lighted streets, can accommodate RV's up to 37ft.

D: Located 3 miles from Largo and 10 miles from St Petersburg. From the intersection of Hwy 60 and US Hwy 19 in Clearwater, go south on US Hwy 19 for approximately 2.6 miles and turn right onto US 19 Frontage Road. Go .3 mile and the resort entrance is on the right.