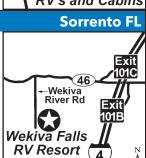

i Bar (open Friday thru Sunday), beaches, 360-degree concrete waterfall, shuffleboard, pool table, security, recycling, BBQ, nature watching, canoe and kayak rentals, pickleball, cornhole. Over 3 miles of paved roads throughout the park perfect for biking and walking.

D: I-4, heading west towards Orlando, take Exit 101 C ramp for SR46 towards Mount Dora. Turn right and go 5.3 miles. Turn left onto Wekiya River Rd and follow to end on left.

N: PA discount is valid once every 30 days. From November thru April: PA discount is valid for 3 nights max with same day reservation only. From May thru October: PA discount is valid for 6 nights max. PA discount is not valid during holidays and holiday weekends. PA discount applies to standard sites only. \*Rates vary based on time of year and type



# **23 BIG OAKS RV RESORT**

BIG BACK FHU 30 50 WIFI FIF W/D 7 HOT FOOL

CLUB GAME GYM W SW M IN CO & B

16654 US 41, Spring Hill FL 34610 GPS: 28.399049, -82.479681 P: (352) 799-5533, (352) 397-7406 W: https://bigoaksrvresort.com

E: bigoaksrvresort@gmail.com RV: \$60\* PA: \$30\*

POOL COICE C

PULL FHU 30 50 DUMP W/D STORRE POOL HOUSE

1: 130 total RV sites, can accommodate any size RV. Clubhouse with internet access, community fire pit, and more!

D: Located 10 miles from Brooksville, Take Exit 285 off of I-75. Go west on SR 52 (approx. 15 miles) to Highway 41. Go north on Highway 41 (approx. 5 1/2 miles) to the resort. Resort is located on the east

N: 50+ park from November thru March. PA discount is valid May thru October. Small pets welcome, but must be on a leash and cleaned up