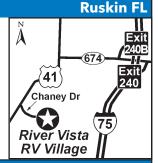

left onto US Hwy 41/S Tamiami Trail. Then go 3.3 miles and turn left onto Chaney Drive. Follow to the park entrance. From I-75 Northbound, take Eixt 240, and turn left (west) onto FL 674/Collage Ave. Go approximately 3.5 miles and turn left onto US Hwy 41/Tamiami Trail. Then go 3.3 miles and turn left onto Chaney Drive. Follow to the park entrance.

N: 55+ Resort. PA discount is not valid April thru September. 3 nights minimum stay may be required to receive discount. PA discount is valid for 6 nights max. PA discount applies to daily rack rate and is based on availability. PA discount is not valid during holidays and special events. PA cannot be combined with another discount or offer. Reser vations not available online. \*Rate are for 2 people. Additional charge for each extra person.



# 30 RIVIERA MOBILE HOME & RV PARK

1015 Neptune Dr, Ruskin FL 33570 **GPS:** 27.706675, -82.463202

**P:** (813) 613-4006

RV: \$34-42 PA: \$17-21

1: Extra-large sites available on the pristine Little Manatee River. Experience beautiful sunsets and the cleanest waters in Tampa Bay where the manatees and dolphins visit daily and the fish are abundant. Best rates in town. Come and enjoy a night or stay year round! 30 total RV sites.

**D:** Take I-75 to exit 240B. Go west on College Ave (US 674) to US Hwy 41. Turn left (south). Go approx 2 miles & turn right on Gulf City Road. Go approx 0.5 miles to Neptune Drive & turn right.

N: December thru March, PA is valid for 2 nights. April thru November, PA is valid for 2 weeks. No tent sites. Credit cards accepted. Pets welcome. \* Rates: Insi