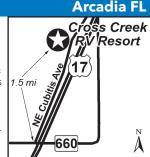

### 36 CROSS CREEK RV RESORT, A TREEHOUSE COMMUNITY

6837 NE Cubitis Ave, Arcadia FL 34266 **GPS:** 27.2901, -81.8311 **P:** (863) 494-7300

W: www.crosscreekrv.com
E: crosscreek@treehousecommunities.com

RV: \$55-80\* PA: \$27.50-40\*

D: Located 5 mi from Arcadia & 20 mi from Port Charlotte. Traveling South from Sarasota on I-75, Exit at Hwy 72 (Clark Rd) & travel E for approximately 45 mi. Hwy 72 will dead end at Hwy 70 in Arcadia. Turn right onto Hwy 70 & go approximately 4 mi. Then turn left onto 17 N & go approximately 5 mi. Turn left on CR 660. Turn right on Cubitis Ave & travel 1/2 mi to Cross Creek RV Resort.