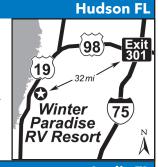

# **24**WINTER PARADISE RV RESORT

16108 US Hwy 19, Hudson FL 34667 **GPS:** 28.3577, -82.6987 P: (727) 868-2285 W: www.rhprvresorts.com E: winterparadise@rhp.com RV: \$34\* PA: \$17\*

1: 290 full hookup RV sites, can accommodate up to 39 ft. RVs, paved roads, billiards, library and more!

D: Located approx 3 miles south of Spring Hill and 2.5 miles north of New Port Richey. From US 19 N from New Port Richey, FL - go 1/2 block N of Denton Ave and park is on the right. From US 19 S from Spring Hill, FI - go 1/4 mile past Little Rd. Park is located on the left.