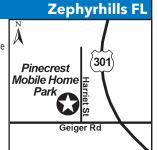

re for 2 people, \$5 for each additional person.

### Zephyrhills Fl



70

# **27 PINECREST MOBILE HOME PARK**

6043 Harriet St, Zephyrhills FL 33542 **GPS:** 28.244653, -82.190496

P: (813) 782-6112

W: www.pinecrestmobilehomepark.com

E: pinecrestmhc51@yahoo.com RV: \$56.14\* PA: \$28.07\*

PHU AMP AMP WIFI #IN WIFI WD CLUB

1: 25 total RV sites, can accommodate RVs up to 40ft.

D: Located 30 miles from Downtown Tampa and 60 miles from Disneyworld. Just off Highway 301 close to downtown Zephyrhills, across from McDonalds. From Hwy 301, go west on Geiger Rd and turn right onto Harriet Road. Located just behind the Sunoco Gas Station.

N: Open year round. PA is valid on nightly rate only. Reservations preferred 24 to 48 hours in advance. Pets under 20lbs allowed. \*Rate includes 9% tax.



# **27 ZEPHYR PALMS RV RESORT, LLC**

35120 State Rd 54 West, Zephyrhills FL 33541 **GPS:** 28.22307, -82.235724

**P:** (813) 782-5610

W: www.zephyrpalmsrvpark.com **E:** office@zephyrpalmsrvpark.com RV: \$42\* PA: \$21\*

I: Come see all the new updates to the park! 161 total RV sites, which can accommodate RV's up to a length of 45', FREE Wi-Fi, coin operated laundry, phone, air-conditioned clubhouse & rec hall, planned activities, horseshoes, chapel, picnic area, propane, year-round site available, private mailroom, new dog park. Visit us on FB at Zephyr Palms RV.

D: Located close to Tampa, Orlando, shopping and restaurants. Exit 279, East of I-75, 8 miles on State Road 54.



N: Adult park, over 55, however, young visitors and families are always welcome (Restrictions may apply, c