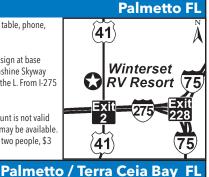

nt cannot be combined w/any other offer. Extended stays may be available. Pet sections with restrictions, call for pet site when registering or checking-in. \*Rates are based on two people, \$3

1: 82 RV sites, can accomm RVs up to 50ft, 400ft fishing pier, spa, boat storage, pickleball, darts, nice rec hall overlooking

D: 5mi from Bradenton & 10mi from St. Petersburg. Traveling S on I75 from N FL: When S of Tampa. Go W on 275 @ Exit 228 approx. 1mi. Go S on SR41@Exit 2 approx. 1mi. Go W on Palmview Rd. (aka 61st St.) approx. 2 mi. To 100 Palmview Rd.

Traveling N on 175 from S FL: When N of Ellenton. Go W on 275@Exit 228 approx. 1mi. Go S on SR41@ Exit 2 approx. 1mi.

Go W on Palmview Rd. (aka 61st St.) approx. 2mi to 100 Palmview Rd. Traveling S on 275 from St. Petersburg: go S on the



# 34 FISHERMAN'S COVE WATERFRONT RESORT

100 61st ST E, Palmetto / Terra Ceia Bay FL 34221

GPS: 27.566517, -82.564637 P: (941) 729-3685

W: www.myfishermanscove.com E: info@myfishermanscove.com

RV: \$139-199\* PA: \$69.50-99.50\*

Skyway Bridge, & exit on US19 "Palmetto" (old Exit 2). Then go approx 2mi to Palm View Rd & turn Lat resort's sign.

BIG FHU 30 50 WIF Him WIF BBQ HOT HOT HOT for each add'l person per day over age of 3. \$10 add'l for seasonal & holiday fee. \$10 addl charge per day for utilities.

# 41 683 Fisherman's Cove/ 75 **Palm View Rd** 119 Panacea FL

### **10 PANACEA RV PARK**

1089 Coastal Hwy, Panacea FL 32346 **GPS:** 30.017667, -84.391982

P: (850) 984-5883 W: www.panacearvpark.com E: 1089coastalhwy@gmail.com RV: \$54 PA: \$27

TENT: \$54 PA: \$27 PULL 20 30 50