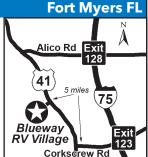

### 43 BLUEWAY RV VILLAGE, A COVE RESORT

19370 S Tamiami Trail, Fort Myers FL 33908 **GPS:** 26.45759, -81.83105

P: (239) 267-8448 W: www.covecommunities.com

E: BluewayRvVillage@CoveCommunities.com

RV: \$64\* PA: \$32\*

D: Located conveniently between Ft Myers & Naples. From I-75 Southbound - take EX128 and turn W onto Alico Rd. Go approx 4 miles to US41 S. Go approx 3 mi and turn R onto Santa Elena Dr. From I-75 Northbound - take EX123 and turn Lonto Corkscrew Rd. Go approx 5 mi to US41 N, and go 5 mi. Turn Lonto Santa Elena Dr.