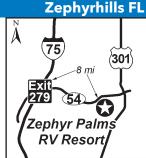

ce@zephyrpalmsrvpark.com RV: \$42\* PA: \$21\*

I: Come see all the new updates to the park! 161 total RV sites, which can accommodate RV's up to a length of 45', FREE Wi-Fi, coin operated laundry, phone, air-conditioned clubhouse & rec hall, planned activities, horseshoes, chapel, picnic area, propane, year-round site available, private mailroom, new dog park. Visit us on FB at Zephyr Palms RV.

D: Located close to Tampa, Orlando, shopping and restaurants. Exit 279, East of I-75, 8 miles on State Road 54.



N: Adult park, over 55, however, young visitors and families are always welcome (Restrictions may apply, call for details). PA discount valid for 3 days max. Credit cards accepted. Pets allowed, but must be [73] leashed. \*Rates based on 2 people, add'l charge for each extra person.



| DDG WWW POOL HOUSE COLL VITABLE SA WWW. |                                         |  |
|-----------------------------------------|-----------------------------------------|--|
| Notes:                                  |                                         |  |
| Holes.                                  |                                         |  |
|                                         |                                         |  |
|                                         |                                         |  |
|                                         |                                         |  |
|                                         |                                         |  |
|                                         |                                         |