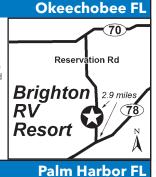

gas, 4 fully furnished cabins.

D: From Hwy 27 & SR 70, take FL 70 E 20.5 mi. Turn R at caution light (Reservation Rd), go about 15 mi. We are located at the Brighton Trading Post on the R. From US 441 & FL 70, take FL 70 W 16.5 mi. Turn Lat caution light (Reservation Rd), go about 15 mi. Turn R at Brighton Trading Post. From US 27 & FL 78 S, take FL 78 N 13 mi. Turn L on Reservation Rd, go about 2.9 mi, located on the R. From US 441 and SR 78 N, take FL 78 S 21 mi. Turn R on Reservation Rd. Go about 2.9 mi and park is located on the R.

N: PA valid for 2 nights. PA not valid Fri-Sun or during holidays. PA valid April-September. Reservations preferred. Please mention Passport America at the time of reservation. Office hours are 8AM-5PM M-F and Sat 10AM-4PM. \*Rates are for 2 adults & 2 



# **24**BAY AIRE RV PARK

2242 US Alt 19, Palm Harbor FL 34683 **GPS:** 28.089185, -82.7713

P: (727) 784-4082 W: www.bayairervpark.com E: bayairervpark@gmail.com

RV: \$55-85\* PA: \$27.50-42.50\*

1: 170 total RV sites, can accommodate RV's up to 45 ft, gated.

D: Between Alderman Rd and Tampa Rd in Palm Harbor, FL.

N: 55+ Park. Reservations are required. PA discount is not valid December 15th thru April 15th. PA discount is valid for 5 nights max. PA cannot combined with another discount. Pets are allowed, limit of 2 dogs per unit. \*\*Rates are for 2 people, 1 RV and 1 vehicle. \$3 for each additional person. Summer Rates - Reg: \$55, PA: \$27.50. Winter Rates - Reg: \$85, PA \$42.50.

# Bay Aire RV Park



# BIG BACK FHU 20 30 50 WIFI IN W/D TO STORRE

# HOT CLUB & TO LOCAL INCOME.