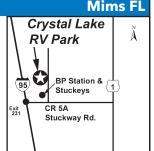

1: 85 total RV sites. Can accommodate RVs up to 40 ft. Sites have full service, concrete pads, and telephone hook-up (available for connection). Internet service (both dial-up and wi-fi) and many snow birding activities.