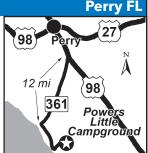

and will tell you to turn at Glenda Ln. Please do not turn there! Keep going on Jody Morgan Rd follow signs to campground on R. From Perry: go S on US98 approx 4.7mi and turn R onto Keaton Beach Rd (361). Go approx 18mi to Beach Rd, and follow to Jody Morgan Rd (dirt road). Look for the park sign on R & follow signs to park entrance. Please call if you need assistance.

N: Open year round. Reservations preferred. PA valid for 2 nights max. PA not valid June thru Sept. PA not valid during holidays & holiday weekends. Please see management for other available nightly & long term stay discounts. 30amp RV pigtail required for 30 amp campers. Please clean up after your pet. All dogs must be leashed, or carried (for small dogs). \*Plus tax. Additional fee added to payments made by credit card.



### **13THE OLD PAVILION RV PARK**

20771 Keaton Beach Dr. Perry FL 32348 **GPS:** 29.825182, -83.593872

P: (850) 578-2484 W: www.oldpavilionrvpark.com E: laibejeris@fairpoint.net

RV: \$60-80\* PA: \$30-40\*

1: 36 large sites located on the beautiful Gulf of Mexico, Verizon Cell Service in the area, and boat dockage. Open year round.

D: Located 20 miles south of Perry and 17 miles north of Steinhatchee. Keaton Beach is located 72 miles south of Tallahassee and 80 miles Northwest of Gainesville. Take Hwy. 19/27 to C.R. 361, and then go 17 miles to the beach and RV Park. Scenic Coastal Loop on C.R. 361- located on the Gulf.

N: Open year round. PA discount is valid for 7 nights. PA is not valid during the months of June, July, August and September. PA not valid during holidays and holi