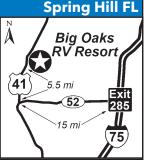

FOOL

CLUB GAME GYM W SW M IN CO & B

16654 US 41, Spring Hill FL 34610 GPS: 28.399049, -82.479681 P: (352) 799-5533, (352) 397-7406 W: https://bigoaksrvresort.com

E: bigoaksrvresort@gmail.com RV: \$60\* PA: \$30\*

POOL COICE C

PULL FHU 30 50 DUMP W/D STORRE POOL HOUSE

1: 130 total RV sites, can accommodate any size RV. Clubhouse with internet access, community fire pit, and more!

D: Located 10 miles from Brooksville, Take Exit 285 off of I-75. Go west on SR 52 (approx. 15 miles) to Highway 41. Go north on Highway 41 (approx. 5 1/2 miles) to the resort. Resort is located on the east

N: 50+ park from November thru March. PA discount is valid May thru October. Small pets welcome, but must be on a leash and cleaned up after at all times. \*Rates are for 2 people, \$15.00 for each ad-



### **16** SOUTHERN OAKS RV RESORT

14140 S.E. US Hwy 441, Summerfield FL 34491 **GPS:** 29.016663, -82.013006

P: (352) 347-2550

W: www.southernoaksrvresort.com E: info@southernoaksrvresort.com RV: \$55-65\* PA: \$27.50-32.50\*

D: We are 12 mi from Ocala and 65 miles from Orlando. From I-75 (N or S): take Exit 341 and go E for 8 mi on CR 484, stay straight on 132nd St to US Hwy 441. Go right for half a mi and park is on the R, directly across from the upscale Spruce Creek Country Club.

1: 160 spacious level sites, 20 pull-thru that are paved with concrete, average size 72x36 that will accommodate

Big Rigs, paved roads. All sites have free Wi-Fi. Annual sites available as well as Rally accommodations. 6,000 sq ft

N: PA is not valid January thru March. PA discount is valid for 7 days