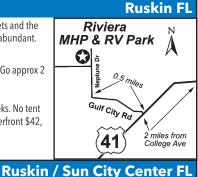

in FL 33570 **GPS:** 27.706675, -82.463202

**P:** (813) 613-4006

RV: \$34-42 PA: \$17-21

1: Extra-large sites available on the pristine Little Manatee River. Experience beautiful sunsets and the cleanest waters in Tampa Bay where the manatees and dolphins visit daily and the fish are abundant. Best rates in town. Come and enjoy a night or stay year round! 30 total RV sites.

**D:** Take I-75 to exit 240B. Go west on College Ave (US 674) to US Hwy 41. Turn left (south). Go approx 2 miles & turn right on Gulf City Road. Go approx 0.5 miles to Neptune Drive & turn right.

N: December thru March, PA is valid for 2 nights. April thru November, PA is valid for 2 weeks. No tent sites. Credit cards accepted. Pets welcome. \* Rates: Inside Sites \$34, PA \$17. Premium Waterfront \$42, PA \$21.



# RIG FHU AMP FILO WIFI († 1† & W/D 👄 🕪 †

# **30 SUN LAKE RV RESORT**

3006 14th Ave SE, Ruskin / Sun City Center FL 33570 **GPS:** 27.705776, -82.393867

**P:** (813) 645-7860

**W:** www.sunlakervresort.com **E:** sunlakerv@yahoo.com

RV: \$79-129\* PA: \$39.50-64.50\*

**1:** Waterfront RV Resort that is a short distance from Tampa Bay next to Sun City Center. 48 RV sites, can accommodate RVs up to 45ft. 32 acre bass lake for fishing, kayaking, & paddle boarding.

**D:** Exit 240 off Rt 75. West 3/10 mile on 674 to 33rd St (next to Ruskin Inn). 3/4 of a mile to Sun Lake on the right.

N: Open year-round! PA discount subject to availability. \*Rates are based on 2 people, \$10.00 for each additional person. \$10 addl charge for seasonal and holiday fee. \$10 addl charge per day for ut