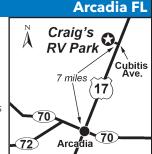

P: (863) 494-1820
W: www.craigsrvpark.com
E: craigsrvpark@gmail.com
RV: \$50-60\* PA: \$25-30\*

1: 326 total RV sites, can accommodate RVs up to 40'.

**D:** Located approximately 7 miles north of Arcadia, FL. Take Hwy 17 from Arcadia then turn left onto Cubitis Ave, the park will be on your right.

D: Located 5 mi from Arcadia & 20 mi from Port Charlotte. Traveling South from Sarasota on I-75, Exit at Hwy 72 (Clark Rd) & travel E for approximately 45 mi. Hwy 72 will dead end at Hwy 70 in Arcadia. Turn right onto Hwy 70 & go approximately 4 mi. Then turn left onto 17 N & go approximately 5 mi. Turn left on CR 660. Turn right on Cubitis Ave & travel 1/2 mi to Cross Creek RV Resort.