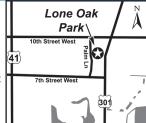

# 24 MOSSY OAKS MOBILE HOME AND RV PARK

BIG PULL FHU PHU 30 50 DUNP WIF 7

1224 Calvary Rd, Holiday FL 34691 **GPS:** 28.176982, -82.780956

P: (727) 457-1759 E: lindajaxs92@yahoo.com RV: \$40 PA: \$20

1: 9 total full hook-up RV sites in a quiet, friendly campground setting. Can accommodate RV's up to 40ft.

D: Only 2 miles from Tarpon Springs with Sponge Docks and 20 miles from Clearwater and beaches. Route 19 south, Right on Alternate 19, 2nd light right Anclote Blvd., 2 mi right on Calvary Rd. Mossy Oaks on the right.

N: PA not valid December thru March. Two nights minimum stay required to receive discount (both nights will be at PA rate).

# Mossy Oaks MHP & RV Park Rd Calvary Alt 2 Miles 0 19 **Anclote Byld** ∂19

Holiday Fl

Holt FL

FHU AMP AMP TH