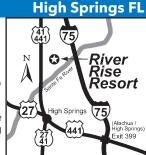

# 11 RIVER RISE RESORT

252 S.E. Riverview Circle, High Springs FL 32643

**GPS:** 29.856343, -82.608071 P: (352) 318-4602

E: riverriseresortii@gmail.com RV: \$35-48\* PA: \$17.50-24\* I: Rustic and quiet campground (no concrete pads), 30 total RV sites (3 pull thrus and 27 back-ins), can accommodate RV's up to 42ft. Wi-Fi Hotspot. Kayaks/canoes available for river recreation. Resort is right on the Sante Fe River. We allow horses.

D: Located 16 miles from Lake City, FL. From I-75, Exit 399 (Alachua/High Springs): take 441 to the northwest for four miles into High Springs. Continue through town and to the Sante Fe River. Then cross the bridge and turn onto the first road on the right. The campground is bordered by river on the south and state park on the north.