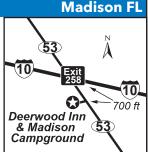

# HOT HOT CLUB GYM GOLF M W CC 1 BASS HAVEN CAMPGROUND

350 Bass Haven Road, Defuniak Springs FL 32433

**GPS:** 30.762572, -86.115517 P: (850) 892-4043

E: basshavenrypark@icloud.com

RV: \$34 PA: \$17

1: 15 back-in full hook-up sites (one 50amp), 2 back-in sites w/partial W/E and cable, 2 pull-thru sites w/partial W/E & Cable (accomm 42' RV's towing), tent sites (some w/W/E) each w/fire ring & picnic table. Free Wi-Fi & Cable available at daily or monthly rate. Clubhouse (includes large screen TV and PS 3). One room and several rental trailers available (no discounts). Fishing pier.

D: Located 2.5 mi from Defuniak Springs & 25 mi from Crestview. From I-10 take Exit 85 N (Hwy 331, Defuniak Springs) drive appx 2.5 mi. At Hwy 90 intersection, turn R (E) go to 1st red light, turn L (Hwy 83N). Drive apprx. 2.5mi (watch for signs) and turn L onto Juniper Lake Rd. Go 3/10 of a mile & turn R on Bass Haven Dr. At 3-way stop, turn L and watch for American flag.

N: Max stay at PA discount rate is 7 days. Visa and MC accepted. No discounts on tent sites, rental room and rental trailers. Pet friendly and family oriented. No smoking in any rentals or buildings.