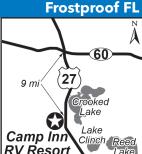

# 29 CAMP INN RV RESORT

10400 Hwy 27, Frostproof FL 33843 **GPS:** 27.775907, -81.59747 P: (863) 635-2500, (877) 622-6746

W: www.rhprvresorts.com **E:** campinn@rhp.com RV: \$40 PA: \$20

WD POOL HOT CLUB GYM REAL CC & B

1: Family friendly park with 617 total RV sites, can accommodate RVs up to 45ft, ping pong, pool table, shuffleboard, & RV storage.

D: From the intersection of Hwy 60 and US Hwy 27, go south 9 miles on Hwy 27 and the resort will be on your right.