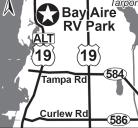

Office hours are 8AM-5PM M-F and Sat 10AM-4PM. \*Rates are for 2 adults & 2 



# **24**BAY AIRE RV PARK

2242 US Alt 19, Palm Harbor FL 34683 **GPS:** 28.089185, -82.7713

P: (727) 784-4082 W: www.bayairervpark.com E: bayairervpark@gmail.com

RV: \$55-85\* PA: \$27.50-42.50\*

1: 170 total RV sites, can accommodate RV's up to 45 ft, gated.

D: Between Alderman Rd and Tampa Rd in Palm Harbor, FL.

N: 55+ Park. Reservations are required. PA discount is not valid December 15th thru April 15th. PA discount is valid for 5 nights max. PA cannot combined with another discount. Pets are allowed, limit of 2 dogs per unit. \*\*Rates are for 2 people, 1 RV and 1 vehicle. \$3 for each additional person. Summer Rates - Reg: \$55, PA: \$27.50. Winter Rates - Reg: \$85, PA \$42.50.

# Bay Aire RV Park



# BIG BACK FHU 20 30 50 WIFI IN W/D TO STORRE

# HOT CLUB & TO LOCAL INCOME.

# **24**SHERWOOD FOREST RV RESORT

175 Alternate 19 South, Palm Harbor FL 34683 GPS: 28.067313, -82.769611 P: (727) 784-4582, (800) 413-9762

BIG PULL BACK FHU 30 50 THU WIFI FIT WWD BBQ STONKE POOL HOOT CLUB (A) A IN INCOME.

W: www.sherwoodrvresort.com E: sherwoodrv@aol.com

RV: \$65-95\* PA: \$32.50-47.50\*

1: 104 total RV sites, can accommodate RVs up to 45ft. WiFi in Rec Hall with planned activities during season. Pool table. Beauty Salon.

D: Located 10 miles from Tarpon Springs and Clearwater. At the SW corner of Alt. 19 and Tampa Road.

N: Open year-round! PA discount is not available December 15th through April 15th. PA discount is valid for 4 days. Well behaved dogs, kept on a leash, and cleaned up a