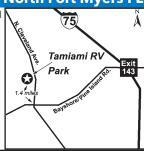

# **FLORIDA**

| 33   | Bowling Green Pioneer Creek RV Resort                          | PG. 50 | 39.2 | Punta Gorda Palms & Pines RV / Mobile Home Park           | PG. 65 |
|------|----------------------------------------------------------------|--------|------|-----------------------------------------------------------|--------|
| 33.2 | Wauchula Little Charlie Creek RV Park △ +                      | PG. 69 | 39.3 | Punta Gorda Sun -N- Shade RV Resort                       | PG. 65 |
| 34   | Bradenton Tropical Gardens RV Park                             | PG. 50 | 40   | Moore Haven Meadowlark Shores RV Park                     | PG. 61 |
| 34.2 | Palmetto Coach House                                           | PG. 63 | 40.2 | Moore Haven The Glades RV Resort, Golf and Marina         | PG. 61 |
| 34.3 | Palmetto Lone Oak Park                                         | PG. 63 | 41   | Clewiston Okeechobee Landings RV Resort                   | PG. 52 |
| 34.4 | Palmetto / Terra Ceia Bay Fisherman's Cove Waterfront Resort   | PG. 63 | 42   | Fort Myers Fort Myers RV Resort                           | PG. 54 |
| 35   | Lorida Mossy Cove Fish Camp and RV Resort                      | PG. 59 | 42.2 | Fort Myers McGregor RV Park                               | PG. 54 |
| 36   | Arcadia Craig's RV Park                                        | PG. 49 | 42.3 | Fort Myers Tice Mobile Home & RV Park $\Delta$            | PG. 54 |
| 36.2 | Arcadia Cross Creek RV Resort, A Treehouse Community           | PG. 49 | 42.4 | North Fort Myers Jones Mobile Home & RV Park              | PG. 61 |
| 36.3 | Arcadia Lettuce Lake Travel Resort                             | PG. 49 | 42.5 | North Fort Myers Tamiami RV Park                          | PG. 61 |
| 36.4 | Arcadia Little Willies RV Resort                               | PG. 49 | 42.6 | North Fort Myers Upriver RV Resort                        | PG. 62 |
| 36.5 | Arcadia Oak Haven Mobile Home & RV Park                        | PG. 49 | 43   | Bonita Springs Sanctuary RV Resort, A Treehouse Community | PG. 50 |
| 37   | Sarasota Sarasota Sunny South RV Resort                        | PG. 67 | 43.2 | Estero Sunny Grove Park, Inc                              | PG. 43 |
| 37.2 | Sarasota Windward Isle RV And Mobile Home Park                 | PG. 67 | 43.3 | Fort Myers Blueway RV Village, A Cove Resort              | PG. 54 |
| 38   | Moore Haven The Duck Stop, LLC                                 | PG. 61 | 43.4 | Fort Myers Calusa Cove RV & Mobile Home Park              | PG. 54 |
| 38.2 | Okeechobee Brighton RV Resort $\Delta$ +                       | PG. 62 | 44   | Fort Lauderdale Paradise Island RV Resort                 | PG. 54 |
| 38.3 | <b>Palmdale</b> Sabal Palm RV Resort And Campground $\Delta$ + | PG. 62 | 45   | Chokoloskee Chokoloskee Island Resort, A Cove Resort +    | PG. 51 |
| 39   | Punta Gorda Alligator Park                                     | PG. 65 | 46   | Homestead The Boardwalk RV And Mobile Home Resort         | PG. 56 |