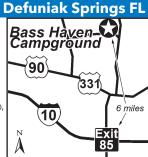

# HOT HOT CLUB GYM GOLF M W CC 1 BASS HAVEN CAMPGROUND

350 Bass Haven Road, Defuniak Springs FL 32433

**GPS:** 30.762572, -86.115517 P: (850) 892-4043

E: basshavenrypark@icloud.com

RV: \$34 PA: \$17

1: 15 back-in full hook-up sites (one 50amp), 2 back-in sites w/partial W/E and cable, 2 pull-thru sites w/partial W/E & Cable (accomm 42' RV's towing), tent sites (some w/W/E) each w/fire ring & picnic table. Free Wi-Fi & Cable available at daily or monthly rate. Clubhouse (includes large screen TV and PS 3). One room and several rental trailers available (no discounts). Fishing pier.

D: Located 2.5 mi from Defuniak Springs & 25 mi from Crestview. From I-10 take Exit 85 N (Hwy 331, Defuniak Springs) drive appx 2.5 mi. At Hwy 90 intersection, turn R (E) go to 1st red light, turn L (Hwy 83N). Drive apprx. 2.5mi (watch for signs) and turn L onto Juniper Lake Rd. Go 3/10 of a mile & turn R on Bass Haven Dr. At 3-way stop, turn L and watch for American flag.