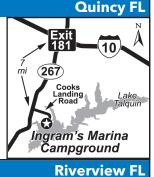

Sun -N-Shade RV

BIG BACK FHU 30 50 DUNP WIF I FIT W/D POOL HOT POOL

CLUB POOL CC LICE CO

# 6 INGRAM'S MARINA & CAMPGROUND

354 Lois Lane, Quincy FL 32351 **GPS:** 30.421596, -84.62347

P: (850) 627-2241 W: www.ingramsmarina.com E: ingramsmarina@tds.net RV: \$40\* PA: \$20\*

I: Located on Lake Talquin with excellent bass, bream, catfish and crappie fishing. 50 total RV sites, can accommodate RVs up to 40ft, Cook shed, covered boat slips, fishing pier.

D: Located 12 miles from Quincy and 22 miles from Tallahassess. From I-10 take exit 181. Go south 7 miles to Cooks Landing Rd. Turn left and travel approx 3 miles to the entrance of Ingram's.

N: PA is valid Mon thru Thurs. PA is valid for 3 days max. PA is not valid during holidays. Reservations preferred. No discounts on tent sites.



# **30 RICE CREEK RV RESORT**

PULL FHU 30 50 DUNP 📣 👬 🔕 W/D 🔕 📜 📚

10719 Rice Creek Dr, Riverview FL 33578 GPS: 27.845315, -82.326547

P: (813) 677-6640 W: www.rvresorts.com E: ricecreek@rvresorts.com RV: \$50\* PA: \$25\*

1: 573 total RV sites, accommodates RVs up to 40ft, heated swimming pool, 2 hot tubs, recreation hall, billiards room, library, computer room, board games, dog walk area, and propane.

D: Located just off of US 301 in Riverview. On the east side of the highway.

N: PA discount is valid for 3 nights max. Reservations by phone and drive-ups welcome. PA discount does not apply to an online reservation.\*Rate subject to Florida sales tax and tourist tax if applicable. Rates are for 2 people, \$5 for each additional person.

# Riverview Boyette Rd 301 Rice Creek **RV Reso