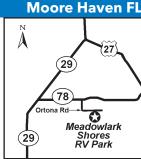

# **FLORIDA**

| 33   | Bowling Green Pioneer Creek RV Resort                          | PG. 50 | 39.2 | Punta Gorda Palms & Pines RV / Mobile Home Park           | PG. 65 |
|------|----------------------------------------------------------------|--------|------|-----------------------------------------------------------|--------|
| 33.2 | Wauchula Little Charlie Creek RV Park △ +                      | PG. 69 | 39.3 | Punta Gorda Sun -N- Shade RV Resort                       | PG. 65 |
| 34   | Bradenton Tropical Gardens RV Park                             | PG. 50 | 40   | Moore Haven Meadowlark Shores RV Park                     | PG. 61 |
| 34.2 | Palmetto Coach House                                           | PG. 63 | 40.2 | Moore Haven The Glades RV Resort, Golf and Marina         | PG. 61 |
| 34.3 | Palmetto Lone Oak Park                                         | PG. 63 | 41   | Clewiston Okeechobee Landings RV Resort                   | PG. 52 |
| 34.4 | Palmetto / Terra Ceia Bay Fisherman's Cove Waterfront Resort   | PG. 63 | 42   | Fort Myers Fort Myers RV Resort                           | PG. 54 |
| 35   | Lorida Mossy Cove Fish Camp and RV Resort                      | PG. 59 | 42.2 | Fort Myers McGregor RV Park                               | PG. 54 |
| 36   | Arcadia Craig's RV Park                                        | PG. 49 | 42.3 | Fort Myers Tice Mobile Home & RV Park $\Delta$            | PG. 54 |
| 36.2 | Arcadia Cross Creek RV Resort, A Treehouse Community           | PG. 49 | 42.4 | North Fort Myers Jones Mobile Home & RV Park              | PG. 61 |
| 36.3 | Arcadia Lettuce Lake Travel Resort                             | PG. 49 | 42.5 | North Fort Myers Tamiami RV Park                          | PG. 61 |
| 36.4 | Arcadia Little Willies RV Resort                               | PG. 49 | 42.6 | North Fort Myers Upriver RV Resort                        | PG. 62 |
| 36.5 | Arcadia Oak Haven Mobile Home & RV Park                        | PG. 49 | 43   | Bonita Springs Sanctuary RV Resort, A Treehouse Community | PG. 50 |
| 37   | Sarasota Sarasota Sunny South RV Resort                        | PG. 67 | 43.2 | Estero Sunny Grove Park, Inc                              | PG. 43 |
| 37.2 | Sarasota Windward Isle RV And Mobile Home Park                 | PG. 67 | 43.3 | Fort Myers Blueway RV Village, A Cove Resort              | PG. 54 |
| 38   | Moore Haven The Duck Stop, LLC                                 | PG. 61 | 43.4 | Fort Myers Calusa Cove RV & Mobile Home Park              | PG. 54 |
| 38.2 | Okeechobee Brighton RV Resort $\Delta$ +                       | PG. 62 | 44   | Fort Lauderdale Paradise Island RV Resort                 | PG. 54 |
| 38.3 | <b>Palmdale</b> Sabal Palm RV Resort And Campground $\Delta$ + | PG. 62 | 45   | Chokoloskee Chokoloskee Island Resort, A Cove Resort +    | PG. 51 |
| 39   | Punta Gorda Alligator Park                                     | PG. 65 | 46   | Homestead The Boardwalk RV And Mobile Home Resort         | PG. 56 |