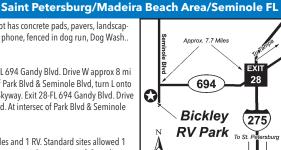

ffleboard, daily activities, phone, fenced in dog run, Dog Wash..

D: From N: I-75 to I-275: Cross Tampa Bay towards St Petersburg. Exit 28-FL 694 Gandy Blvd. Drive W approx 8 mi towards beaches. Gandy changes name & becomes Park Blvd. At intersec of Park Blvd & Seminole Blvd, turn Lonto Seminole. Proceed 1.1 mi S to park on R. From S: I-275N across Sunshine Skyway. Exit 28-FL 694 Gandy Blvd. Drive W approx 8 mi towards beaches. Gandy changes name & becomes Park Blvd. At intersec of Park Blvd & Seminole Blvd, turn L onto Seminole. Proceed 1.1 mi S to park on R.

N: Adult only park. PA not valid Nov thru April. Luxury Lots allowed 2 vehicles and 1 RV. Standard sites allowed 1 vehicle & 1 RV. No tents. Proper sewer connection required. Pets are welcome no weight restrictions & 2 pet limit.



# BIG PULL BACK FHU 30 50 WIF HIT WD BBQ POOL CLUB GAME POOL TABLE CC &

FHU 30 50 CABLE WIFI FIR W/D HOT CLUB GYM F

# 37 SARASOTA SUNNY SOUTH RV RESORT

2100 Doud St, #100, Sarasota FL 34231 GPS: 27.242357, -82.505158

P: (941) 921-4409

W: www.sarasotasunnysouth.com E: info@sarasotasunnysouth.com

RV: \$70 PA: \$35

1: Pack your bags, park your RV, and prepare to have some fun in the sun! 50+ RV site. Select RV sites can accommodate RVs up to 40ft. Poolside Tiki Bar, fitness center/gym, landscaped grounds, clubhouse for resort events, fully equipped doggie play area, clean resort maintained by an attentive staff.

D: From I-75, take Exit 205 and go west on FL 72/Clark Rd. Go approximately 5 miles and turn left onto US41 S, GO approximately 1.5 miles and turn left onto Doud St to the r