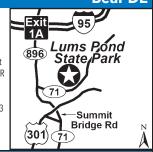

## 2 KILLENS POND STATE PARK

3015 Paradise Alley Rd, Harrington DE 19952 **GPS:** 38.974536, -75.534985 P: (877) 987-2757

W: www.destateparks.com RV: \$20-30\* PA: \$10-15\*

1: 56 total RV sites, can accom RVs up to 40ft, water & electric hookups, Water Park including 54ft high water slides (summer only), food concession, pool shop, pavilions, disc-golf, cross-country running course, Nature Center & Fork Branch Nature Preserve. Canoes, kayak, pedal boats can be rented during summer.

D: From North: Route 13 South, 13.3 miles past Dover, DE. Turn Lon onto Paradise Alley Rd. The entrance is located 1.7 miles on L side. From South: Route 13 N, 5.4 miles past Harrington, DE. Turn R onto Paradise Alley Rd. The entrance is located 1.7 miles on L side

N: Open year round! Reservations required. Must call (877) 987-2757 and mention promo code DELPASSPORT5023 at BACK PHU 30 AMP DUIP AMP THE REPORT AND POOL time of reservation to receive discount or reserve online & use promo code. PA discount is valid week after Labor Day thru the week before Memorial Day. Two nights minimum stay required. PA is valid Sun thru Thurs nights only. PA is not valid during holidays. PA discount does not apply to cabins. \*Rates vary based on time of year. \$4 transaction fee per reservation.