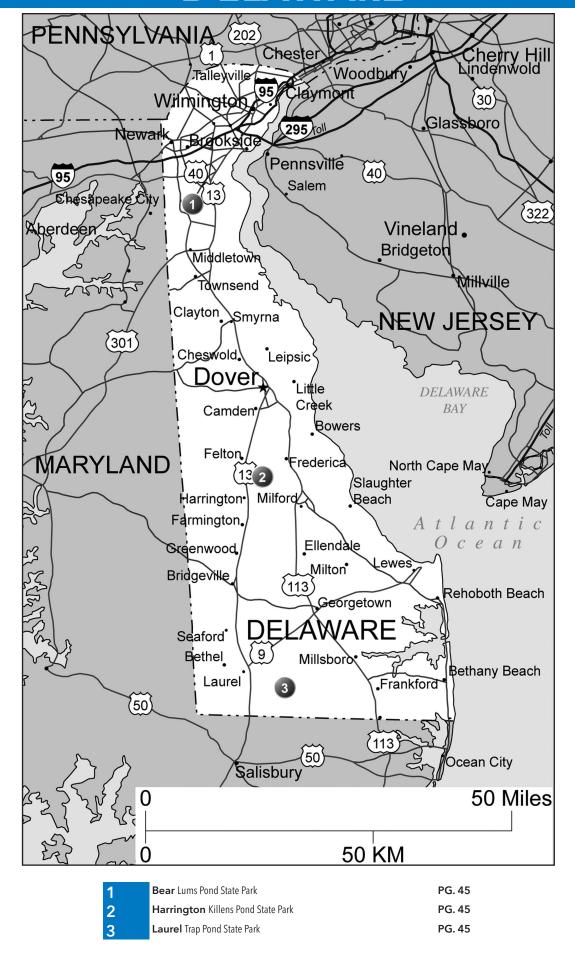

## 1 LUMS POND STATE PARK 3355 Red Lion Rd, Bear DE 19701 GPS: 39.548466, -75.718224

P: (877) 987-2757 W: www.destateparks.com RV: \$25-38\* PA: \$12.50-19\* 1: 63 total RV sites, all sites can accomm up to 40ft RVs, some can accomm. 50ft as well as slides. Campground store, firewood, pavilions, boat rental, disc-golf course, off-leash pet area, recreation equipment rentals, trails, Zip line treetop Adventure course.

D: From the North: take I-95 S to EX 1A (Middletown & 896 S) about 8mi to Rt. 71. Turn Lonto Rt. 71. Go NE about 1mi. Campground is on L. From the South: Take 896 N. Go over Summit Bridge. At bottom of Summit Bridge turn R onto Rt. 71. Go NE about 1mi. Campground is on L.

N: Open year round! Reservations required. Must call (877) 987-2757 & mention promo code DELPASSPORT5023 BACK FHU AMP AMP AMP OUIP M PIN SWD A is valid the week after Labor Day thru week before Memorial Day. 2 nights minimum stay required. PA is valid Sun-Thurs nights only. PA is not valid thru week before Memorial Day. 2 nights minimum stay required. PA is value suit-fluis riights only, received the per reservation. The per reservation the per reservation that the per reservation the per reservation the per reservation.