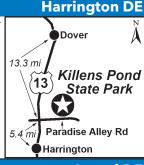

## 3 TRAP POND STATE PARK

15702 Goosenest Rd, Laurel DE 19956 **GPS:** 38.531023, -75.476558 P: (877) 987-2757 W: www.destateparks.com

RV: \$20-32\* PA: \$10-16\*

BACK PHU AMP AMP TO DUNP W/D - BBQ 🔊 📜 

1: 124 total RV sites (99 back ins and 25 pull thrus-may be tight for larger rigs), can accommodate RVs up to 40ft, pavilions, athletic fields, disc golf, day camps, summer concerts, Baldcypress Nature Center. Rowboats, pedal boats, canoes and kayaks can be rented for use within the park during the summer season, and park interpreters host narrated pontoon boat tours on summer weekends and holidays

D: Route 13 through Laurel, DE- take 24 East for 5 miles. Turn right onto Trap Pond Rd. Continue 1 mile and turn left on to Goosenest Rd. The campground entrance is on the right.

N: Open year round! Reservations required. Must call (877) 987-2757 and mention promo code DELPASSPORT5023 at time of reservation to receive discount or reserve online and use promo code. PA discount is valid the week after Labor Day thru the week before Memorial Day. Two nights minimum stay required. PA is valid Sund-Thurs nights only. PA not valid during holidays. PA does not apply to cabins & yurts. \*Rates vary based on time of year. \$4 transaction fee per reservation.