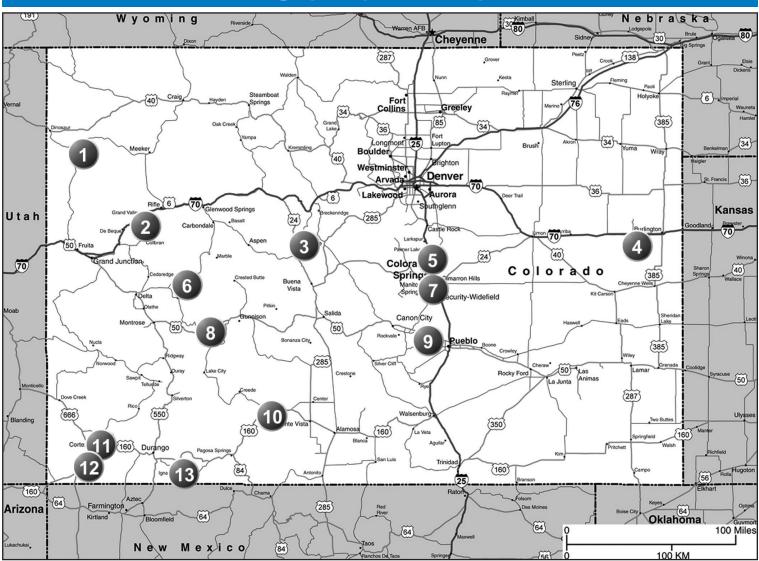

## COLORADO

| 1   | Rangely Buck N Bull RV Park                    | PG. 42 | 8    | Gunnison Blue Mesa Outpost                                    | PG. 40 |
|-----|------------------------------------------------|--------|------|---------------------------------------------------------------|--------|
| 2   | Parachute Saddleback RV                        | PG. 41 | 8.2  | Gunnison Blue Mesa Point                                      | PG. 40 |
| 3   | Leadville Leadville RV Corral                  | PG. 41 | 9    | Pueblo West Haggards RV Campground                            | PG. 41 |
| 4   | Stratton Painted Rock Park                     | PG. 42 | 10   | South Fork Aspen Ridge RV Park +                              | PG. 42 |
| 5   | Monument Colorado Heights Resort               | PG. 41 | 11   | Cortez La Mesa RV Park                                        | PG. 40 |
| 6   | Paonia Sage View Ranch $\Delta$                | PG. 41 | 11.2 | <b>Dolores</b> Circle C RV Park & Campground, Inc. $\Delta$ + | PG. 40 |
| 7   | Colorado Springs Foot Of The Rockies RV Resort | PG. 40 | 12   | Towaoc Sleeping Ute RV Park                                   | PG. 42 |
| 7.2 | Colorado Springs Goldfield RV Park             | PG. 40 | 13   | Ignacio Sky Ute Casino Resort                                 | PG. 41 |