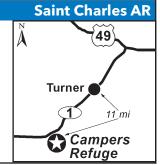

## 5 CAMPERS REFUGE

2910 Highway 1, Saint Charles AR 72140 **GPS:** 34.367277, -91.12375 P: (870) 282-3765

E: manager@dewitt-ee.com

RV: \$25-35\* PA: \$12.50-17.50\*

1: 20 total RV sites. Can accommodate RVs up to 50 ft. 4 pull throughs. Easy access to a 1 mile long paved hiking trail. Hunting and fishing. Borders the White River National Wildlife Refuge.

D: Located at 2910 Highway 1, 15 miles from DeWitt and 30 miles West Helena.

N: PA discount is valid for one night, see management for details on longer stays. \*30 Amp Rate: \$25.00, PA: \$12.50. 50 Amp Rate: \$35, PA: \$17.50.