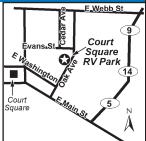

### 1 COURT SQUARE RV PARK

320 Oak Ave, Mountain View AR 72560 GPS: 35.8698, -92.113699 P: (870) 214-1781, (601) 559-7178

W: www.courtsquarervpark.com E: mt-creek@hotmail.com RV: \$28-30\* PA: \$14-15\*

1: 55 total RV sites. FREE Wi-Fi. Level shaded or sunny sites.

D: From Main Street, turn N. onto Oak Ave. At the bottom of the hill, turn left into entrance, or, for big rigs, from Hwy 5/14/9 take Jimmy Driftwood Blvd. 1/2 mile, left on Roper, left on Oak Ave., go 3 blocks - park is on your right.