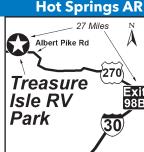

## 3 TREASURE ISLE RV PARK

205 Treasure Isle Rd, Hot Springs AR 71913 **GPS:** 34.510535, -93.178344

P: (501) 767-6852 W: www.treasureislerv.com E: treasureislepark@gmail.com RV: \$52\* PA: \$26\*

1: 65 total RV sites, can accommodate RVs up to 50ft.

D: I-30 exit 98B at Malvern, AR: take Hwy 270 going west towards Hot Springs. Merge onto US-270 W/ Martin Luther King Expy W via the ramp on the left toward Glenwood/Mount Ida. Take the US-270 W exit on the left toward Mount Ida. Merge onto Albert Pike Rd/US-270 W. In 4 miles turn right onto Treasure Isle Rd. We are 0.2 miles down Treasure Isle Rd on the left.