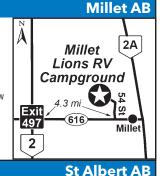

# 3 MILLET LIONS MEMORIAL CAMPGROUND

5410 50th Ave, Millet AB TOC 1Z0 **GPS:** 53.093787, -113.48439 **P:** (780) 387-4620, (780) 387-8523 W: http://milletlionscampground.com RV: \$35 PA: \$17.50

BIG PULL 30 50 FINE CC

1: 82 total RV sites (32 with electricity and 50 dry camping sites), can accommodate RVs up to 100ft. Firewood is available for purchase. RV sani dump located close by.

D: Located 25 kms. (15 miles) south of Edmonton International Airport and 16 kms. (10 miles) from Leduc. At Millet overpass on QE2, go east 7kms (4.3 miles) turn left at baseball diamonds and follow road into the park. From Leduc, to south on 2A Hwy for 16kms (10 miles) to Hwy 616 (look for Petro Canada Gas Station). Turn right and go to the baseball diamonds. Turn right at the diamonds and follow road into the park.