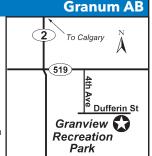

# 4 GRANVIEW RECREATION PARK

602 Dufferin St. Box 282, Granum AB TOL 1A0 **GPS:** 49.871687, -113.517934 P: (403) 687-3830, (888) 788-2222

W: www.visitgranum.com **E:** camp@visitgranum.com RV: \$40-50 PA: \$20-25

D: Located 40 miles from Lethbridge and 90 miles from Calgary. Highway 2: 10 miles south of Claresholm or 12 miles north of Fort Macleod. Where Highway 519 crosses Highway 2, turn east. Take first south turn off Highway 519. Golf Club office can be seen when you turn south. Granview Park is on the east side of golf course---right next door.