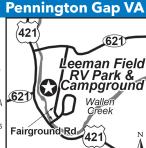

#### 8 LEEMAN FIELD RV PARK AND CAMPGROUNDS

335 Fairground Rd, Pennington Gap VA 24277 **GPS:** 36.769368, -83.029809

P: (276) 298-5177

W: www.townofpenningtonva.gov E: info@townofpenningtonva.gov

RV: \$25-30\* PA: \$12.50-15\*

D: Located 60 miles from Bristol, 18 miles from Big Stone Gap & 12 miles from Jonesville. From Alt US Hwy 58 in Pennington Gap, go north on Doris Ave/US Hwy 421. Then turn right onto Fairground Rd, follow to the park's entrance.