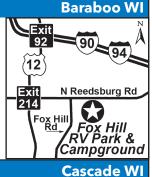

#### 12 FOX HILL RV PARK & CAMPGROUND

E 11371 N Reedsburg Rd, Baraboo WI 53913

**GPS:** 43.5319, -89.755 P: (608) 356-5890 W: www.foxhillrvpark.com E: foxhill@foxhillrvpark.com RV: \$48-70 PA: \$24-35 1: 115 total RV sites, can accommodate RVs up to 40'. Free WiFi service, free showers, sewer, security, game room, hiking, nature trails, BBQ, ice, disc golf course, swimming pond, horseshoes, playground, volleyball, basketball, pet play area, recycling, tent sites, deluxe and basic sleeping cabins, and more!

D: Fox Hill RV Park & Campground is located less than 5 min from I-90/I-94. From I-90/I-94 take exit 92 (Route 12) East towards Baraboo. Proceed 2 miles on Route 12 to exit 214 (N. Reedsburg Rd.). At the bottom of the exit, proceed 3/4 way around the turn circle and head east on N. Reedsburg Rd. about 1.5 miles. The camp entrance is on the right just after Fox Hill Rd.