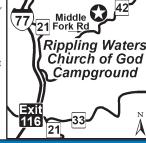

#### 1 RIPPLING WATERS CHURCH OF GOD CAMPGROUNDS

2771 Middle Fork Rd, Kenna WV 25248 **GPS:** 38.575123, -81.606192 **P:** (304) 988-2607

W: www.ripplingwaterscampground.com E: ripplingwaterscamp@gmail.com

RV: \$45\* PA: \$22.50\*

1: 100 total RV sites, can accommodate RVs up to 45ft, chapel service (Memorial Day through Labor Day weekends), 2 large pavilions, rustic cabins, conference center, 2 large cottages w/kitchens, biking, basketball, 2 fishing lakes (catch and release) and canoes. Rippling Waters is known far and wide for its chapel on the lake. Weddings are common on the grounds as well as large groups at the cottages and conference center.

D: Located 20 miles from Charleston and 23 miles from Ripley. Follow I-77 to exit 116, Haines Branch Road. Left at the stop sign onto RT. 21 North. RT. 21 North for 1 mile. Turn Right, just after crossing the bridge, onto Middle Fork Road. Campground is 3 miles; office driveway is on the Left after the small pond.