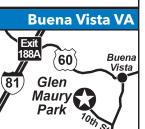

#### 5 GLEN MAURY PARK

101 Maury River Dr, Buena Vista VA 24416 **GPS:** 37.727391, -79.366453 P: (540) 261-7321, (800) 555-8845 W: www.glenmaurypark.com E: golfpro@glenmaurypark.com RV: \$35\* PA: \$17.50\* TENT: \$35\* PA: \$17.50\*

D: Located 5 miles from Lexington and 40 miles from Roanoke. From I-81, take Buena Vista EX188A onto US 60 east. At 1st traffic light, turn R to Forge Rd & follow signs. RV/Camper traffic, stay on US 60, turn R at 2nd light (US 501/Beech St) & travel thru downtown. Turn R on 10th St. Glen Maury Park will be on R just over bridge. From the Blue Ridge Parkway (US 60), turn N (L) on US 501/Beedh St. Travel thru town. Turn R on 10th St. Glen Maury Park will be on R just over bridge.