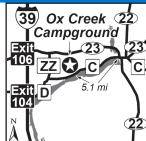

#### 9 OX CREEK CAMPGROUND

W 5303 County Rd C, Montello WI 53949 **GPS:** 43.774195, -89.425855 P: (608) 589-5390

W: www.oxcreekcampground.com E: info@oxcreekcampground.com RV: \$45-50\* PA: \$22.50-25\* TENT: \$40\* PA: \$20\*

BIG BACK FHU PHU 30 50 F DUNP 20 FIR C HOM CCICE

1: 10 total RV sites, can accommodate RVs up to 45ft, fishing on the lake, campfires, and more!

D: From Montello West: Take County C 5 1/2 miles on lake side (south). From Madison: Take I-39 to Packwaukee, Exit 104. Go east 4 /12 miles - South bound I-39, exit 106. Go east. Turn right on County Rd ZZ. I mile to County C. Turn left and go 1 1/4 mile on right.

N: Campground opens the second weekend in April and closes the second weekend in October. PA discount is valid Sunday through Thursday, and is valid for 5 days max. Check in 1:30 pm and check out 11:00 am. Off season camping available, weather permitting. \*Rates - 50 AMP w/ water Reg: \$45, PA: \$22.50; 50 AMP Full Hookup Reg: \$50, PA: \$25.