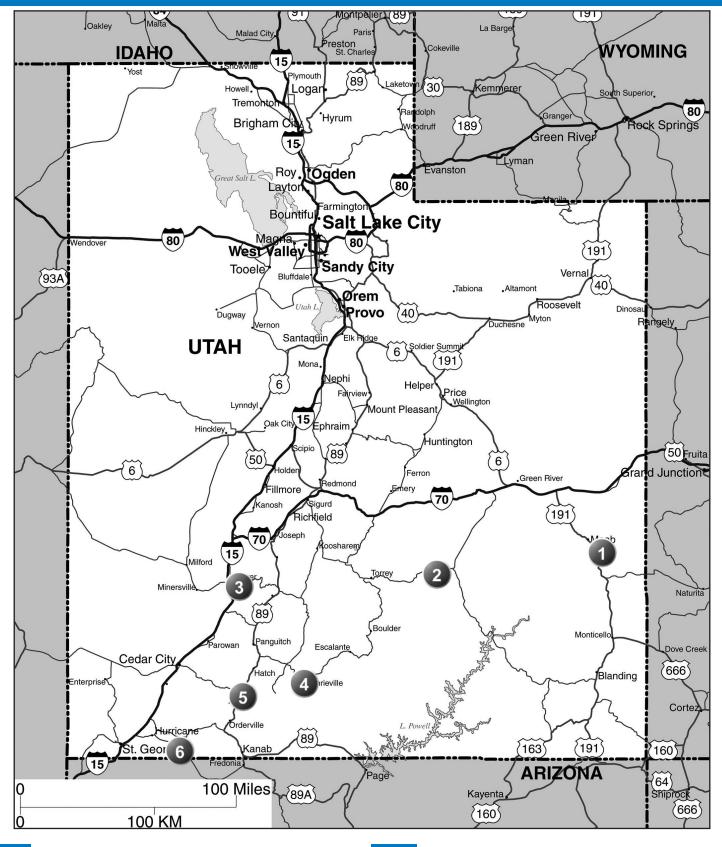

# **UTAH**

1Moab Ok RV Park & Canyonlands StablesPG. 2304Cannonville Bryce Valley Ranch RV and Horse ParkPG. 2302Caineville Offroad RV ResortPG. 2305Long Valley Junction Camp Lutherwood Δ +PG. 2303Beaver Beaver Canyon CampgroundPG. 2306Apple Valley Range RV CampgroundPG. 230

#### 6 RANGE RV CAMPGROUND

1350 State St, Apple Valley UT 84737 **GPS:** 37.09928, -113.12748

P: (435) 680-3101

W: www.rangervcampground.com E: info@rangervcampground.com

RV: \$35-80\* PA: \$17.50-40\*

1: 88 total RV sites, can accommodate RVs up to 90ft. COMING SOON - heated swimming pool, hot tub/Jacuzzi, and laundry (please call for availability).

#### 3 BEAVER CANYON CAMPGROUND

1419 East 200 North, Beaver UT 84713 **GPS:** 38.278129, -112.615686

P: (435) 438-5654 RV: \$35\* PA: \$17.50\*

BIG PULL BACK FHU PHU 20 30 WIFI 11 11

D: Take either north or south exit into Beaver from I-15. Turn on U153 (East Canyon Road) for 1 1/2 miles. This highway starts in the center of town, next to LDS Church. If coming from the South, Beaver Canyon Campground is on the left.