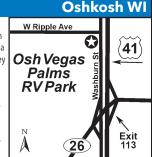

#### 8) OSH VEGAS PALMS RV PARK

3911 S Washburn St, Oshkosh WI 54904 **GPS:** 43.96619, -88.583595

P: (920) 230-2267

W: www.oshvegaspalmsresort.com RV: \$45\* PA: \$22.50\*

BIG PULL BACK PHU 20 30 50 TO DUNP WIFI IN W = 00 F CCICE B CO

1: 17 total RV Sites. We have created the perfect "overnight" stay park, featuring 11 pull-thru sites accommodating rigs up to 68ft; plus 6 extended-length back-ins. Many a "big rig" owner has commented on how easy it is to get in & out, not to mention the powerful 50 amp service & water pressure, neither of which "drops" even when we have a Rally gathering of up to 30 rigs. Restrooms attached to Camp Store, & offer Propane exchange, dump station, honey wagon, and a staff that LOVES to go the extra mile, after a long day on the road.

D: Located 20 miles from Appleton and 15 miles from Fond du Lac. The ONLY campground located RIGHT off Hwy 41 between Illinois border and Green Bay. Easy to get to, as you can take exit 113 from the South, or exit 116 coming from the North. Go approx 3/4 mile to the park.

N: Open year-round with limited facilities during winter. PA is not valid during EAA, Country USA & Rock USA festivals (call for details). Reservations recommended. Drive-ups welcome (call ahead to check availability). \*Plus tax.