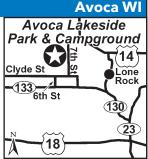

#### 14 AVOCA LAKESIDE PARK & CAMPGROUND

Campground Road, Avoca WI 53506 **GPS**: 43.18686, -90.32124

P: (608) 532-6831

W: https://avocacampground.com/

E: vilavoca@mhtc.net

RV: \$30-35 PA: \$15-17.50

PULL BACK FHU PHU 20 30 50 DUNP WIFI FIT &

WD POOL HOT HOUSE GOLF IN CC &

1: 105 total sites, large & well spaced, allows for all campers from tenters to big rigs with slides. All sites have electrical service, 18 of which are 50 amp, picnic tables and fire ring. Water is available at bath houses. Ancient Indian mounds, ball diamond, concession stand (available for rental), picnic shelters, a swim at your own risk beach, no wake boating, kayaking,

D: From US HWY 14: Take Hwy 130 south at Lone Rock, cross Wisconsin River, then turn right on Hwy. 133, and go 7 miles. Then turn right onto 6th Street, and follow the signs to the park. From US HWY 18: Take US Hwy 23 north at Dodgeville, turn left onto Hwy. 130, and take Hwy. 133 for 7 miles. Then, turn right onto 6th Street, and follow signs to the park.

N: Open April 15th - Nov 30th. PA is valid for 2 nights. PA is not valid during long holiday weekends. Park Office is closed from Friday at 5PM until Monday at 8AM (after horus drop box available). Pets are permitted, but must be leashed and attended to when outside, \*Rates: Water/Electric Sites \$35, PA \$17.50.