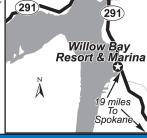

#### 7 WILLOW BAY RV RESORT & MARINA

6607 Highway 291, Nine Mile Falls WA 99026 **GPS:** 47.88033, -117.657098

P: (360) 466-4468 W: www.wbrvresort.com E: resort1214@gmail.com RV: \$47\* PA: \$23.50\* 1: 28 total RV sites, can accommodate RVs up to 50ft, horseshoes, hiking, biking, ice, phone, recycling. A clubhouse, with HD satellite TV, and two indoor bathhouses are also great amenities to the RV resort. The resort features a swimming area, volleyball court, horseshoes, and tetherball.

D: Located 19 miles from Spokane, WA. From I-90, take Division Street exit in Spokane heading north. Take left on Francis Street heading east. Continue on Highway 291 roughly 15 miles, resort will be on your left-hand side.

N: Open April 1 to October 31. Passport America discount valid only Monday through Thursday. 2 night minimum stay on all Passport America reservations. Passport America discount not applicable on major US Holidays. Reservations required and must be made in advance by calling (360) 466-4468. PA is not valid with online reservations and drive-ups. Credit cards accepted. Pets welcome. \*Plus 7.6% Sales Tax. All resort fees included in reservation.

#### Nine Mile Falls WA

Entránce