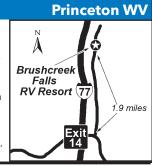

#### 2 BRUSHCREEK FALLS RV RESORT

5127 Eads Mill Rd, Princeton WV 24740 **GPS:** 37.45129, -81.06224

P: (304) 431-1950 W: www.brushcreekfalls.com E: reservations@brushcreekfalls.com

RV: \$48-68\* PA: \$24-34\*

BIG PULL BACK FHU 30 50 WIF HI AMP AMP AMP AMP AMP AMP AMP WIF HIT SELECTION AND A CONTROL OF A holidays, holiday weekends & special events. Reservations and drive-ups welcome. No fireworks, tents or canopies,

I: 52 RV sites, can accommodate RVs up to 65ft, some sites with BBQ grill, pavilion, furnished luxury suites and sleeping cabins, mini-golf, gem mining.

D: Located 10 mi from Princeton & 32 mi from Beckley. Regardless of which direction you are traveling you MUST take Exit 14. Traveling N on I77 take Exit 14 which is Athens Rd Exit (also known as State Rd 20). When you get to bottom of ramp turn R. Then turn L on Eads Mill Rd, follow it approx 1.9 mi to resort. When traveling S on 177 take Exit 14 which is Athens Rd Exit (also known as State Rd 20). When you get to bottom of ramp turn L. Then turn L on Eads Mill Rd, follow it approx 1.9 mi to resort.

washing vehicles or RV's at your site, and smoking. \*Plus tax. Rates vary based on type of site.

Kenna WV