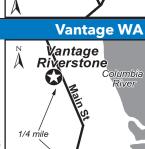

#### 15 VANTAGE RIVERSTONE

551 Main St. Vantage WA 98950 **GPS:** 46.945472, -119.990667

P: (509) 856-2800 W: www.visitvantage.com E: vantagedesk@gmail.com RV: \$45\* PA: \$22.50\*

1: 100 total RV sites, can accommodate RVs up to 70ft, canoeing, biking, chapel service, basketball, ATV, jet skiing.

D: Located 30 miles from Ellensburg and 45 miles from Moses Lake. I-90, Exit 136, turn north, go 1/4 mile. Park is on the left.

N: Open year-round. PA is valid for 4 nights per week. PA is not valid during weekends (Friday & Saturday) from Memorial Day Weekend through Labor Day Weekend. PA is not valid during holidays or BIG BACK FHU PHU AND DUIP 11 CONCERNS AND STORE CONCERTS. PA discount does not apply to pull thru, riverfront and 50 amp sites. Reservations and drive-ups welcome. \*Plus tax. Rates are for 2 people. Additional charge for each additional person.