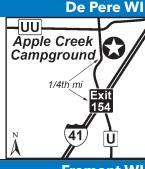

#### 6 APPLE CREEK CAMPGROUND

N3831 County Road U, De Pere WI 54115

**GPS:** 44.355416, -88.191161

P: (920) 532-4386 W: www.applecreekcamping.com E: mail@applecreekcamping.com

RV: \$47 PA: \$23.50

1: 155 W/E RV sites. Can accommodate RVs up to 40ft. Showers (\$), coin laundry, kids craft, video game room, snack bar, tetherball, LP Gas, fishing pond (catch and release), and much more!

D: Located 13 miles from Green Bay and 16 miles from Appleton. From Junction of I-41 (exit 154) and CR-U, north 1/4 mile campground is on the right.

N: Campground is closed October 31st to April 1st. P.A. discount is not valid on holidays or weekends. P.A. discount is valid for 3 nights maximum stay. Discount is valid Sunday through Thursday.