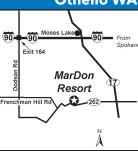

## **14** MARDON RESORT

8198 Hwy 262 SE, Othello WA 99344 **GPS:** 46.965952, -119.319725

P: (509) 346-2651 W: www.mardonresort.com E: info@mardonresort.com RV: \$50-70\* PA: \$25-35\*

TENT: \$35-36\* PA: \$17.50-18\*

WD BBQ WD H 11 M CC process of the per pet per day, some restrictions on breeds.

1: 95 total RV sites. Can accommodate RVs up to 45ft. new park cottages, motel, cabins, beach, lake swimming, paddleboats and canoes, marina, tackle & gift shop, ice, restaurant & lounge, mini-golf course, boat rentals, picnic area, canoeing, gas, hiking, biking, jet skis, bird watching area, fishing and duck hunting guides and tours available, premier Bass, Walleye & Rainbow Trout fishing.

D: Eastbound on I-90 to Dodson Road Exit #164, turn south on Dodson Road and proceed 9 miles. Turn left onto Frenchman Hills Road. Go to Hwy 262, take another left and go 6 miles to MarDon Resort. Or 16 miles SW of Moses Lake - Hwy 17 to Hwy 262.

BIG PULL BACK FHU PHU 20 30 50 DURY WIF IT IT N: Open year-round. PA is not valid July or August. During June, PA is valid Sunday thru Thursday. PA discount is valid for 10 days maximum per month. PA is not valid during event and holiday weekends. \*\$3 additional charge

## Othello WA