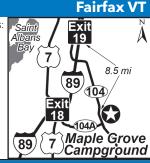

#### 2 MAPLE GROVE CAMPGROUND

1627 Main St, Fairfax VT 05454 **GPS:** 44.693677, -73.033985

P: (802) 849-6439

W: www.maplegrovecampgroundvt.com E: camp@maplegrovevt.com

RV: \$45-50\* PA: \$22.50-25\* TENT: \$28\* PA: \$14\*

D: Located 10 miles from St Albans. From I-89 Exit 18: turn right onto US Hwy 7 and go .2 mile. Turn left onto VT-104A and go 4.5 miles. Turn left onto VT-104 N and go .8 mile. The campground is on the right. From I-89 Exit 19: turn left onto VT 104 S and got 8.4 miles. The campground will be on the left.