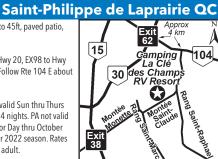

EX98 to Hwy 30 W EX62. Follow Rte 104 E about 4km, to blue signs. From Hwy 10, EX11 to Hwy 30 W EX62. Follow Rte 104 E about 4km, to blue signs. From Hwy 15, EX38 toward Saint-Philippe & follow blue signs directions.

N: Open April thru Oct (weather permitting). PA is not valid May 27th thru Sept 4th, 2023. PA is valid Sun thru Thurs nights only. PA not valid during holidays, holiday weekends & weekends year-round. PA valid for 4 nights. PA not valid for VIP sites. Limited number of overnight sites. Low season April 2022 thru May 26, 2022 & Labor Day thru October 2022. Credit or debit cards accepted. Pets must be leashed & cleaned up after. \*Plus tax. Rates for 2022 season. Rates subject to change, Rates for 2 adults & 2 children, \$7.50 for each add'l child & \$10 for each add'l adult.



#### 5 CAMPING ROUILLARD

5095 Avenue Tour Du Lac, Shawinigan QC GOX 1L0 **GPS:** 46.617659, -72.614139

P: (866) 538-2159

W: www.campingrouillard.ca E: info@campingrouillard.ca RV: \$58\* PA: \$29\*

TENT: \$40\* PA: \$20\*

1: 300 sites. Can accommodate RVs up to a length of 45ft. Free WiFi. Shaded and sunny sites. Rental boats, dump station, water, sewer, ice, canoeing, ATV, biking, bike trails, shuffleboard, Golf Par 3, basketball, volleyball, picnic area, ping pong, snack bar, kids park, and more! We can fill RVs & propane tanks with propane.

D: Located 30 miles from Trois-Rivieres and 10 miles from Shawinigan. From Quebec City, Highway 40 west, to road 359 North (Exit 220), follow the signs. From Montreal, take either Highway 20 or 40 east to Highway 55 north, exit St-Tite.

Card