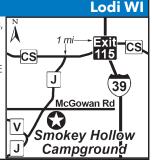

#### 13 SMOKEY HOLLOW CAMPGROUND

W9935 McGowan Rd, Lodi WI 53555 GPS: 43.37017, -89.494024 P: (608) 635-4806

W: www.smokeyhollowcampground.com E: camp@smokeyhollowcampground.com

RV: \$50-70\* PA: \$25-35\* TENT: \$58\* PA: \$297

D: Located 3 miles from Lodi, WI. From 190/94 - Take the County Road CS exit, EXIT 115 - POYNETTE/LAKE WISCONSIN. Go WEST 1 mile on County Road CS. Then SOUTH 1 1/2 miles on J to McGowan Road.

N: P.A. discount valid Sunday through Thursday. \*Rates are for 2 people, \$5.00 for each additional

#### 10 RIVER BAY PREMIER CAMPING RESORT

#### Lyndon Station / Wisconsin Dells WI

W1147 River Bay Rd, Lyndon Station / Wisconsin Dells WI 53944

GPS: 43.685551, -89.832861

P: (608) 254-7193 RV: \$34-50\* PA: \$17-25\* TENT: \$44\* PA: \$22\*

D: Located 10 mi from Wisconsin Dells. East: From Chicago, Milwaukee, etc. I-90/94 to Exit 85 (4th WI Dells exit), turn Lat bottom of ramp onto Hwy 12 for 3 mi. After passing Local Point Restaurant turn R on 63rd St. At stop sign, turn L & River Bay is 1st place on R. From Green Bay, Oshkosh, etc. Hwy 41 S to Oshkosh. Hwy 21 W to Hwy 51 (near Coloma). Hwy 51 to Hwy 82. Hwy 82 to Hwy HH. Hwy HH to Hwy 12. Turn L on Hwy 12 for 3 mi. Turn L on 63rd St. At end of 63rd St turn L, River Bay is the 1st place on R.