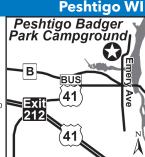

#### 5 PESHTIGO BADGER PARK CAMPGROUND

300 East Park Drive, Peshtigo WI 54157 **GPS:** 45.05976, -87.750876 P: (715) 582-4321

W: https://ci.peshtigo.wi.us/parks-rec/parks-and-rec/

badger-park/ RV: \$31\* PA: \$15.50\* TENT: \$15\* PA: \$7.50\*