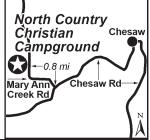

#### 1 NORTH COUNTRY CHRISTIAN CAMPGROUND

737 Mary Ann Creek Road, Oroville WA 98844 **GPS:** 48.94063, -119.097261 P: (509) 485-2011, (509) 560-3409 RV: \$10-15\* PA: \$5-7.50\*

1: 21 RV sites, can accommodate almost any size RV. Sanitary pit privy, water across the road, dump across the creek (via roads & hard to get to), WiFi is limited, pasture for livestock, fenced yard across the road for children & pets, laundry & shower by arrangement, school, chickens, sheep, & a cat.

D: Located 18 mi from Oroville & 22 mi from Tonasket. From Tonasket, go past Sitzmark Ski area & follow signs to Chesaw until you turn left on Mary Anne Creek Rd. From Oroville, head toward Chesaw, turn left on Mary Anne Creek Rd. From Chesaw, head toward Oroville, turn right on Mary Anne Creek Rd & CG is 3/4 mile on the L.

peace. \*Without Power: \$10.00, P.A. \$5.00. With Power: \$15.00, P.A.: \$7.50.

N: Open May 1st, or when snow melts. Close: October 31st, or after first deep sticking snow. Campground caters to families and quiet people. Campers must fill out a liability release at check-in. Smokers should keep cigarette butts in ashtrays. No loud parties or music. No drugs or drink in the open. No yelling, barking dogs, or disturbing the

#### **Oroville WA**