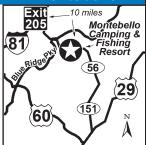

#### 3 MONTEBELLO CAMPING AND FISHING RESORT

15072 Crabtree Falls Hwy, Montebello VA 24464 **GPS:** 37.852592, -79.131841 P: (540) 377-2650

W: www.montebellova.com E: reservations@montebelloresort.net RV: \$45-50\* PA: \$22.50-25\* TENT: \$35\* PA: \$17.50\*

PULL FHU PHU 30 50 DUNP 30 THRUFHU PHU 30 WD 

I: 40 total RV & 17 tent sites, can accom RVs up to 40ft.

D: If you are towing anything larger than a pop-up camper we recommend coming to Montebello via Blue Ridge Parkway Milepost 27. Only 3.5 miles off the Parkway. From I-81: Take I-81 to Raphine, Exit 205. Take Route 606 E to Hwy. 11. Turn Lon Hwy 11 & go about 1 block & turn R on Rte 56 E. Follow Rte 56 E until it crosses under the Blue Ridge Pkwy. You will see sign for Montebello. Stay on 56 E for approx. 3 more mi. Montebello Country Store will be on L. From Lynchburg, VA & south: Take 29 N & turn Lonto Rte 151 N. Go approx. 10.5 mi. Turn Lonto Rte 56 W & go 15 mi, Montebello Country Store will be on R.