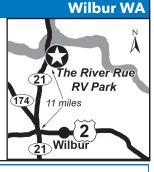

#### 8 THE RIVER RUE RV PARK

BIG PULL BACK FHU AMP AMP AMP AMP WIFI FIT &

44892 State Route 21 N, Wilbur WA 99185

**GPS:** 47.91442, -118.69593 P: (509) 947-8158

WD<del>A</del>OLCCICE

W: www.riverrue.com F. office@riverrue.com RV: \$49 PA: \$24.50

TENT: \$35 PA: \$17.50

1: 97 total RV sites, can accommodate RVs up to 52ft, phone, ice, store and restaurant (seasonal),

**D:** Located 15 miles from Wilbur and 60 miles from Spokane. From Intersection of US Hwy 2 and State Route 21 in Wilbur, go approximately 11 miles north on State Route 21 to the park entrance on the

N: Open year round! PA discount is valid for 2 nights max. PA discount is not valid during holidays and holiday weekends. Reservations and drive-ups welcome. Reservations accepted by phone only.

| PULL BACK FHU | PHU 30 AMP | 50 50%<br>AMP | W/D <del>/</del> | BBQ |
|---------------|------------|---------------|------------------|-----|
| STORAGE 📜     | 11         | <b>冷</b> 两    | CC               | IP  |