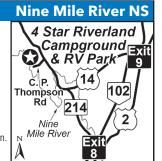

#### 7 WILLOW BAY RV RESORT & MARINA

6607 Highway 291, Nine Mile Falls WA 99026 **GPS:** 47.88033, -117.657098

P: (360) 466-4468 W: www.wbrvresort.com E: resort1214@gmail.com RV: \$47\* PA: \$23.50\* 1: 28 total RV sites, can accommodate RVs up to 50ft, horseshoes, hiking, biking, ice, phone, recycling. A clubhouse, with HD satellite TV, and two indoor bathhouses are also great amenities to the RV resort. The resort features a swimming area, volleyball court, horseshoes, and tetherball.

D: Located 19 miles from Spokane, WA. From I-90, take Division Street exit in Spokane heading north. Take left on Francis Street heading east. Continue on Highway 291 roughly 15 miles, resort will be on your left-hand side.

N: Open April 1 to October 31. Passport America discount valid only Monday through Thursday. 2 night minimum stay on all Passport America reservations. Passport America discount not applicable on major US Holidays. Reservations required and must be made in advance by calling (360) 466-4468. PA is not valid with online reservations and drive-ups. Credit cards accepted. Pets welcome. \*Plus 7.6% Sales Tax. All resort fees included in reservation.

#### Nine Mile Falls WA

Entránce