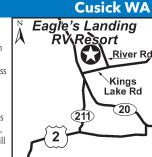

#### 5 EAGLE'S LANDING RV RESORT

949 River Rd, Cusick WA 99119 **GPS:** 48.3297, -117.293186 P: (509) 550-0016

W: www.eagleslandingrvresort.com E: info@eagleslandingresort.com RV: \$52-58\* PA: \$26-29\*

WD CLUB CLUB COLUB COLUB

1: 32 total RV sites, can accomm RVs up to 80ft, oversized marina, hiking, fire rings, propane, BBQ.

D: Coming from N from Spokane take Hwy 2 heading N about 34mi & then L on Hwy 211 still heading N. Stay on 211 N for about 15mi until you come to a stop sign, turn L on to Hwy 20 & go for about 700ft and turn R (E) on to Kings Lake Rd, drive for about 900ft and turn L(N) on to River Rd (just in front of the Texaco station, If you go across the bridge then you went to far). Head Non River Rd for just over a mile & you will see resort on L.