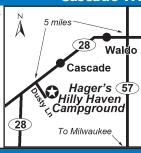

#### 11 HAGER'S HILLY HAVEN CAMPGROUND

N2827 Dusty Ln, Cascade WI 53011 **GPS:** 43.642306, -88.022767

P: (920) 528-8966

W: www.hillyhavencampground.com RV: \$45\* PA: \$22.50\*

TENT: \$30\* PA: \$15\*

I: Family Owned and Operated! 100 total RV sites. Can accommodate RVs up to 38ft. Grassy, wooded tent sites. Each site has a fire ring and picnic table. Biking, security, playground, saltwater pool, and dog run area. Propane, firewood, and Ice sold on site. Dockage on Lake Ellen for fishing and boating pleasure.

D: Located 1 mile from Cascade and 6 miles from Waldo. From Chicago and Milwaukee - Take I-94N to I-43N, then take Exit 97 for Hwy 57N and go 24 miles to HWY 28. Turn left onto HWY 28, go 5 miles and par kis on left. From West Milwaukee: Take HWY 45N to County Rd H (first stoplight) and turn E. At the first stopsign, turn left (N) onto 144 and in two miles 144 will become Hwy 28. Go 10 miles on 28. Park is on the right side of the road - just one mile before the town of Cascade.