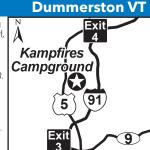

#### 7 KAMPFIRES CAMPGROUND, INN AND ENTERTAINMENT

792 US Route 5, Dummerston VT 05301 **GPS:** 42.91569, -72.537045

P: (802) 254-2098 W: www.kampfires.com E: relax@kampfires.com RV: \$63-68 PA: \$31.50-34 1: 40 total RV sites, 30/40/70ft pull thrus and back in sites all full hookups. A completely remodeled bath house, new swimming pool and new amphitheater. This newly renovated campground is complete with Scoops Ice Cream Stand, Putters Miniature Golf, Rollinstone Food Truck, giant games, unique playground, pool table, hoseshoes, volleyball, badminton, clubhouse, arcade, dog

D: Located 3 miles N of Exit 3 off I-91 and 4 miles S of Exit 4 off I-91 on Rte 5. From NH Rte 9 to Rte 5 N, we are 3 miles on the R.

N: Open May 1st thru October 31st. PA valid Monday thru Thursday. PA is valid for 4 nights max. PA not valid during holidays, weekends or during special events (included but not limited to Brattleboro Brewers Festival and Strolling of the Heifers). PA BIG PULL BACK FHU 30 500 DUIL AMP DUIL discount does not apply to 50-amp Premium Sites with Cable TV, Tent Sites, Guest Rooms and Airstream Rentals; Passport Horses welcome.