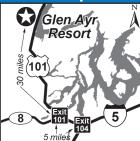

#### **11** GLEN AYR RESORT

25381 N US Hwy 101, Hoodsport WA 98548 GPS: 47.42052, -123.130971

P: (360) 877-9522 W: www.garesort.com E: office@garesort.com

RV: \$49-63\* PA: \$24.50-31.50\*

PULL BACK FHU 30 50 WIFI FIF WWD AMP BBQ 6 HOT CLUB POOL CCICE BY CO

I: 37 total RV sites, can accommodate RVs up to 45ft.

D: Located just 1 mile north of Hoodsport. From I-5 South take exit 104 for US-101 N, continue onto US-101 N for 5.5 miles. Take Exit 101 toward Shelton/Port Angeles. Continue onto US-101 N for 30 miles, destination will be on

N: Open year-round! PA is valid Sunday thru Thursday only. PA valid October 1st through April 30th. Two nights minimum stay required to receive discount (PA valid on all applicable required nights). PA is valid for two nights max. PA not valid during holidays and holiday weekends. Reservations recommended. Payment for first night stay required with reservation. Please mention PA at time of reservation. Drive-ups welcome. \*RV site rates vary based on type of site and occupancy. Plus tax. Rates are for 2 people, 2 pets and 1 vehicle. \$10 for each add'l person, \$15 per add'l pet and \$10 per add'l vehicle per night.

#### **Hoodsport WA**