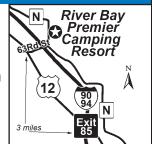

#### 10 RIVER BAY PREMIER CAMPING RESORT

#### Lyndon Station / Wisconsin Dells WI

W1147 River Bay Rd, Lyndon Station / Wisconsin Dells WI 53944

GPS: 43.685551, -89.832861

P: (608) 254-7193 RV: \$34-50\* PA: \$17-25\* TENT: \$44\* PA: \$22\*

D: Located 10 mi from Wisconsin Dells. East: From Chicago, Milwaukee, etc. I-90/94 to Exit 85 (4th WI Dells exit), turn Lat bottom of ramp onto Hwy 12 for 3 mi. After passing Local Point Restaurant turn R on 63rd St. At stop sign, turn L & River Bay is 1st place on R. From Green Bay, Oshkosh, etc. Hwy 41 S to Oshkosh. Hwy 21 W to Hwy 51 (near Coloma). Hwy 51 to Hwy 82. Hwy 82 to Hwy HH. Hwy HH to Hwy 12. Turn L on Hwy 12 for 3 mi. Turn L on 63rd St. At end of 63rd St turn L, River Bay is the 1st place on R.

peak season. Reservations preferred. PA not valid w/online reservations. \*Rates \$44-50 during summer, then \$34-40 CLUB CLUB CLUB A PEAR Season. Reservations preferred. PA not valid wronline reservations. \*Rates \$44-50 during summer, then \$3 before Memorial Day & after Labor Day. Rates are for 2 adults & up to 4 minor children. \$10 for each add'l adult.