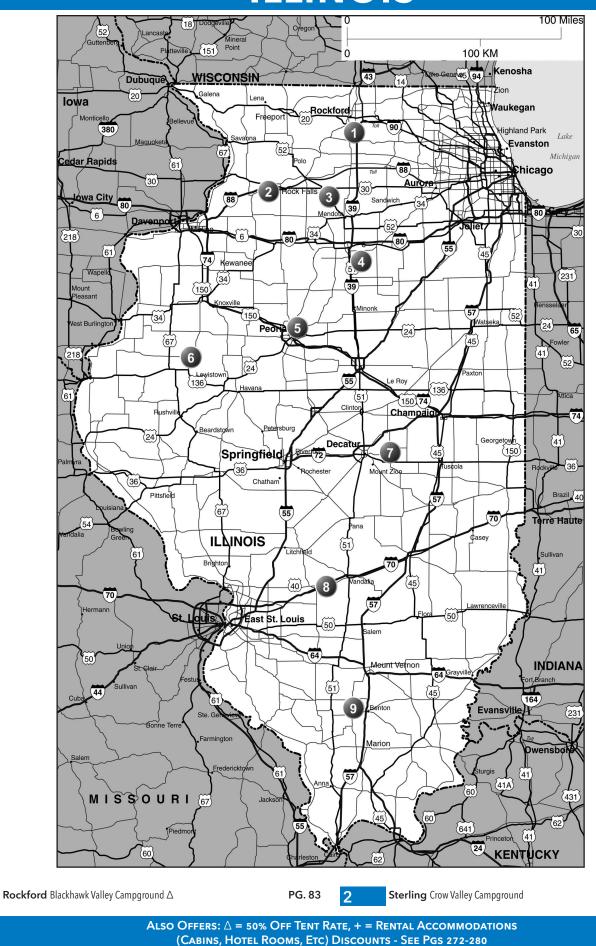

# Florida

5

6

7

8

Also Offers:  $\triangle$  = 50% Off Tent Rate, + = Rental Accommodations (Cabins, Hotel Rooms, Etc) Discounts - See Pgs 272-280

Jacksonville Crossbow RV

Quincy Ingram's Marina & Campground