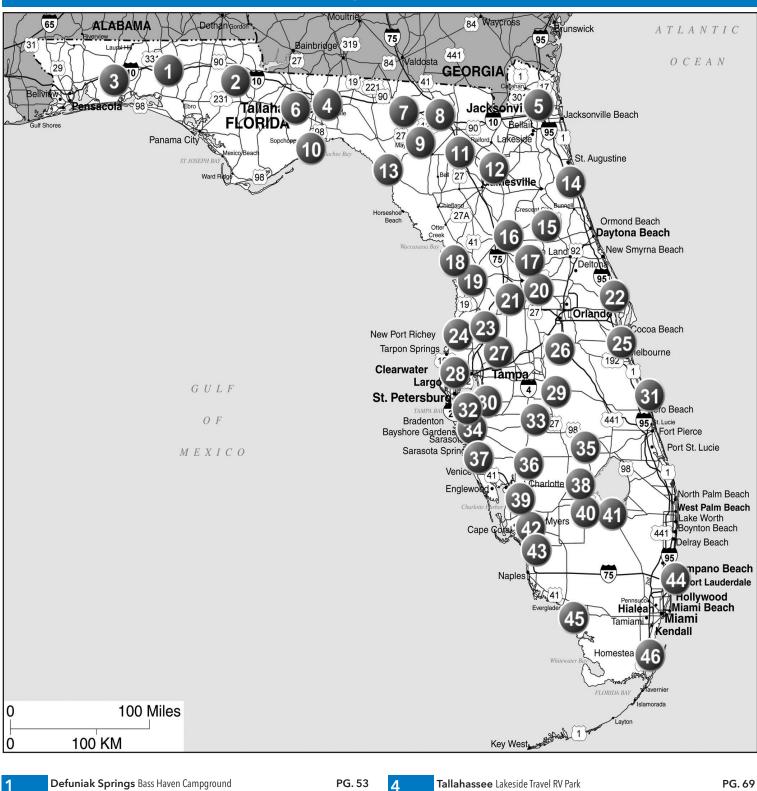

# FLORIDA

| 9    | Mayo Cindy's Motel & RV Park                                          | PG. 60 | 23.2 | Dade City Travelers Rest Resort                              | PG. 53 |
|------|-----------------------------------------------------------------------|--------|------|--------------------------------------------------------------|--------|
| 9.2  | Mayo Suwannee River Rendezvous Resort And Campground                  | PG. 60 | 23.3 | Spring Hill Big Oaks RV Resort                               | PG. 68 |
| 10   | Panacea Panacea RV Park $\triangle$                                   | PG. 63 | 24   | Holiday Mossy Oaks Mobile Home and RV Park                   | PG. 56 |
| 11   | Branford River Run Campground                                         | PG. 50 | 24.2 | Hudson Winter Paradise RV Resort                             | PG. 57 |
| 11.2 | Fort White Ichetucknee Springs Campground $\Delta$                    | PG. 55 | 24.3 | Palm Harbor Bay Aire RV Park                                 | PG. 62 |
| 11.3 | High Springs River Rise Resort                                        | PG. 56 | 24.4 | Palm Harbor Sherwood Forest RV Resort                        | PG. 62 |
| 11.4 | <b>Lake Butler</b> Palm RV Park $\Delta$                              | PG. 58 | 24.5 | Port Richey Ja-Mar Travel Park, Inc                          | PG. 64 |
| 11.5 | Lake City October Bend RV Park                                        | PG. 58 | 24.6 | Port Richey Oak Springs RV Resort                            | PG. 64 |
| 12   | Waldo Gainesville RV Park                                             | PG. 69 | 24.7 | Port Richey Suncoast RV Resort                               | PG. 64 |
| 13   | Perry Powers Little Campground                                        | PG. 64 | 24.8 | Port Richey Sundance Lakes RV Resort                         | PG. 64 |
| 13.2 | Perry The Old Pavilion RV Park                                        | PG. 64 | 25   | Cocoa Sonrise Palms RV                                       | PG. 52 |
| 14   | Hastings 4 Lakes Campground                                           | PG. 56 | 25.2 | Melbourne Land Yacht Harbor Of Melbourne                     | PG. 60 |
| 14.2 | Saint Augustine St. Augustine RV Resort                               | PG. 66 | 26   | Clermont / Orlando Outdoor Resorts At Orlando +              | PG. 52 |
| 15   | Astor Wildwoods Campground                                            | PG. 50 | 26.2 | Haines City Haines City RV & Mhp                             | PG. 55 |
| 15.2 | Georgetown Rivers Edge RV Park                                        | PG. 55 | 26.3 | Haines City Oak Harbor RV Village, A Cove Resort             | PG. 55 |
| 16   | Ocala Cliftwood MH and RV Park                                        | PG. 62 | 26.4 | Kissimmee Aloha RV Park                                      | PG. 57 |
| 16.2 | Silver Springs The Springs RV Resort                                  | PG. 68 | 26.5 | Kissimmee Encore Sherwood Forest RV Resort                   | PG. 57 |
| 16.3 | Silver Springs Whispering Pines RV Park                               | PG. 68 | 26.6 | Kissimmee Ponderosa RV Park                                  | PG. 58 |
| 16.4 | Silver Springs Wilderness RV Park Estates                             | PG. 68 | 26.7 | Saint Cloud Lake Toho RV Resort                              | PG. 67 |
| 16.5 | Summerfield Southern Oaks RV Resort                                   | PG. 69 | 27   | <b>Aripeka</b> Aripeka West RV Park △                        | PG. 49 |
| 17   | Lady Lake Blue Parrot RV Resort                                       | PG. 58 | 27.2 | Dade City Country Aire Manor                                 | PG. 52 |
| 17.2 | Silver Springs Mill Dam Lake Resort                                   | PG. 67 | 27.3 | Dade City Seven Acres RV Park                                | PG. 52 |
| 17.3 | Silver Springs/ Ocklawaha Lake In The Forest Resort RV'S And Cabins + | PG. 68 | 27.4 | Dade City Sunburst RV Park                                   | PG. 53 |
| 18   | Inglis Gulf Coast RV Resort LLC, A Treehouse Community                | PG. 57 | 27.5 | Thonotosassa Southern Aire RV Resort                         | PG. 69 |
| 18.2 | Yankeetown Eleanor Oaks RV Park                                       | PG. 70 | 27.6 | Zephyrhills Palmview Gardens RV Resort                       | PG. 70 |
| 19   | Beverly Hills Sandy Oaks RV Resort                                    | PG. 50 | 27.7 | Zephyrhills Pinecrest Mobile Home Park                       | PG. 71 |
| 19.2 | Homosassa Cedars Lake MH & RV Park                                    | PG. 56 | 27.8 | Zephyrhills Zephyr Palms RV Resort, LLC                      | PG. 71 |
| 19.3 | Homosassa Natures Resort $\Delta$ +                                   | PG. 57 | 28   | Clearwater Avalon RV Resort                                  | PG. 51 |
| 19.4 | Lecanto / Crystal River B & B RV Park                                 | PG. 59 | 29   | Frostproof Camp Inn RV Resort                                | PG. 55 |
| 19.5 | Rutland Thousand Palms RV Resort +                                    | PG. 66 | 29.2 | Frostproof Lakemont Ridge Home & RV Park                     | PG. 55 |
| 20   | Centerhill Snowbird South RV Park                                     | PG. 51 | 29.3 | Lake Wales Camp Central RV Parks North and South             | PG. 58 |
| 20.2 | Eustis Encore Southern Palms RV Resort                                | PG. 53 | 29.4 | Lake Wales The Harbor Waterfront Resort +                    | PG. 58 |
| 20.3 | Leesburg Holiday RV Village, A Cove Resort                            | PG. 59 | 29.5 | Winter Haven Lakeshore Palms Travel Park                     | PG. 70 |
| 20.4 | Leesburg Ridgecrest RV Resort, A Treehouse Community +                | PG. 59 | 30   | Dover Citrus Hills RV Park                                   | PG. 53 |
| 20.5 | Leesburg Tara Village                                                 | PG. 59 | 30.2 | Riverview Rice Creek RV Resort                               | PG. 65 |
| 20.6 | Sorrento Wekiva Falls RV Resort, A Treehouse Community                | PG. 68 | 30.3 | Ruskin Lone Pine RV Park                                     | PG. 66 |
| 21   | Bushnell Bronson's Camp Outlaw at Indian Bow                          | PG. 51 | 30.4 | Ruskin River Vista RV Village, A Cove Resort                 | PG. 66 |
| 21.2 | Bushnell Florilow Oaks MH and RV Park                                 | PG. 51 | 30.5 | Ruskin Riviera Mobile Home & RV Park                         | PG. 66 |
| 21.3 | Webster Sunshine Village Resort                                       | PG. 70 | 30.6 | Ruskin / Sun City Center Sun Lake RV Resort                  | PG. 66 |
| 21.4 | Webster Webster RV Resort, A Treehouse Community                      | PG. 70 | 31   | Micco Breezeway Trailer Park & RV Park                       | PG. 60 |
| 21.5 | Wildwood Villager RV Park                                             | PG. 70 | 31.2 | Sebastian Whispering Palms Resort                            | PG. 67 |
| 22   | Mims Crystal Lake RV Park                                             | PG. 61 | 32   | Palmetto Winterset RV Resort                                 | PG. 63 |
| 22.2 | Titusville / Mims Seasons In The Sun RV Resort                        | PG. 69 | 32.2 | Ruskin Hawaiian Isles RV Resort                              | PG. 65 |
| 23   | Brooksville Camper's Holiday                                          | PG. 51 | 32.3 | Saint Petersburg/Madeira Beach Area/Seminole Bickley RV Park | PG. 67 |