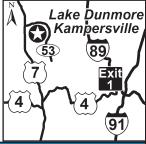

D: Located 10 miles from St Albans. From I-89 Exit 18: turn right onto US Hwy 7 and go .2 mile. Turn left

onto VT-104A and go 4.5 miles. Turn left onto VT-104 N and go .8 mile. The campground is on the right.

From I-89 Exit 19: turn left onto VT 104 S and got 8.4 miles. The campground will be on the left.