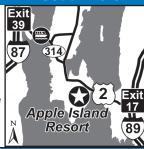

**D:** Located 17 miles from Burlington and 10 miles from Milton. Located on the southern tip of South Hero (Champlain Islands) just west of the causeway on US Route 2.

**N:** Open May 1 through October 20. PA discount is not valid during holidays, rallies, special events or with any other discounts. PA discount does not apply to Platinum and Platinum Plus sites. Reservations by phone only. PA discount does not apply to an online reservation. Pet restrictions apply. No Doberman, Rotweiller, German Shepherd, or Pit Bull breeds allowed. \*Rates are subject to 6% tax and are subject to change. Rates are based on 4 person occupancy, fees apply to additional guests.