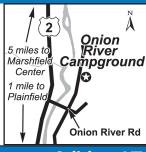

**D:** Located 1 mile from Plainfield and 6 miles from Cabot. Take Rte 2 W from St Johnsbury or 2 E from Montpelier to Onion River Rd (look for the big, yellow campground sign). Turn onto Onion River Rd and cross over the bridge. The campground is the first left after the bridge.