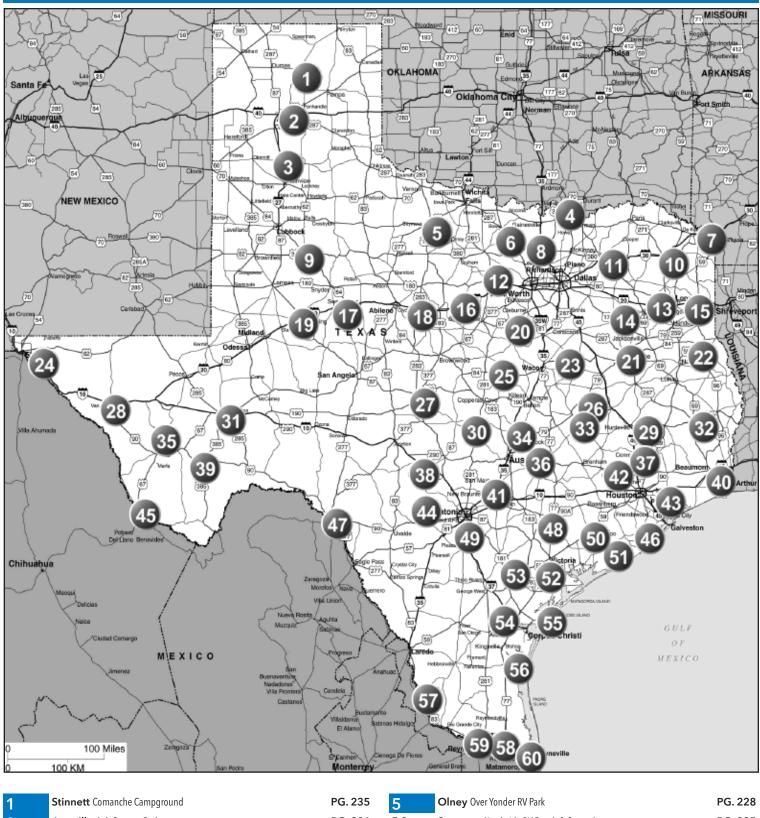

## Texas

| 1   | Stinnett Comanche Campground       | PG. 235 | 5   | Olney Over Yonder RV Park                           | PG. 228 |
|-----|------------------------------------|---------|-----|-----------------------------------------------------|---------|
| 2   | Amarillo Aok Camper Park           | PG. 206 | 5.2 | <b>Seymour</b> Northside RV Ranch & Camp $\Delta$ + | PG. 235 |
| 3   | Tulia Windmill Ranch               | PG. 237 | 6   | Bowie The Ooak RV Park and Campground               | PG. 209 |
| 4   | Gordonville Gone Fishing RV Resort | PG. 218 | 6.2 | Sunset Sunset RV Park, Inc $\triangle$              | PG. 236 |
| 4.2 | Pottsboro Lake Texoma RV Resort    | PG. 230 |     |                                                     |         |

# TEXAS

| 7    | Texarkana Home Sweet Home RV Park                         | PG. 236 | 25.3 | Gatesville Hideaway RV Park                                 | PG. 216 |
|------|-----------------------------------------------------------|---------|------|-------------------------------------------------------------|---------|
| 7.2  | <b>Texarkana</b> Texarkana RV Music Park $\Delta$         | PG. 236 | 25.4 | Gatesville Texas Station RV Park 1                          | PG. 217 |
| 7.3  | Texarkana Texarkana RV Park and Event Center              | PG. 236 | 25.5 | Gatesville Texas Station RV Park 2                          | PG. 217 |
| 8    | Sanger Wagon Master RV Park and Alpaca Farm               | PG. 235 | 26   | Hilltop Lakes Hilltop Lakes Indian Wood Campground $\Delta$ | PG. 220 |
| 9    | Post Post View RV Park                                    | PG. 230 | 26.2 | Jewett Lake Limestone Campground and Marina                 | PG. 221 |
| 10   | Lone Star Scenic View Motel & RV Park +                   | PG. 223 | 26.3 | Marquez Country Comfort RV Park of Marquez                  | PG. 224 |
| 10.2 | Mount Pleasant Ramblin Fever RV Park                      | PG. 227 | 27   | Brady Heart Of Texas RV Park                                | PG. 209 |
| 10.3 | Omaha Cajun Cowboy RV Park △ +                            | PG. 228 | 27.2 | Brady Rockin R RV Park                                      | PG. 209 |
| 10.4 | Pittsburg Barefoot Bay Marina & RV Resort +               | PG. 229 | 28   | Van Horn Oasis RV Park & Apartments                         | PG. 238 |
| 11   | Campbell Stinson RV Park                                  | PG. 211 | 29   | Coldspring Rock'n E RV Park △                               | PG. 212 |
| 12   | Mineral Wells Country Living Retreat                      | PG. 225 | 29.2 | Huntsville 12 Oaks RV Park                                  | PG. 220 |
| 12.2 | Springtown Springtown RV Park                             | PG. 235 | 29.3 | Huntsville Cedar Oaks RV Camp                               | PG. 220 |
| 13   | Big Sandy Harmony RV Resort & Market                      | PG. 209 | 29.4 | Huntsville Heartland RV Park, Inc                           | PG. 221 |
| 13.2 | Gilmer Watts RV Park                                      | PG. 217 | 29.5 | New Waverly My Favorite Campground                          | PG. 227 |
| 13.3 | Tyler 5 Star RV Park                                      | PG. 237 | 29.6 | Riverside Bethy Creek Resort                                | PG. 232 |
| 13.4 | Tyler Lion's RV Park & Cabins                             | PG. 237 | 29.7 | Riverside Cove Marina And Campground                        | PG. 232 |
| 13.5 | <b>Tyler</b> Texas Rose RV Park $\Delta$                  | PG. 237 | 29.8 | <b>Trinity</b> Marina Village Resort $\Delta$               | PG. 237 |
| 13.6 | Tyler The Trails at Lavender Road RV Park +               | PG. 237 | 29.9 | Willis Stow A Way Marina And RV Park                        | PG. 239 |
| 14   | Canton Texas Log Cabin RV Park                            | PG. 211 | 30   | Buchanan Dam Beachcomber Park                               | PG. 211 |
| 14.2 | Eustace Town And Country RV Park                          | PG. 215 | 30.2 | Lampasas Bent Tree RV Ranch $\triangle$                     | PG. 222 |
| 14.3 | Frankston Coffee Landing RV Resort                        | PG. 216 | 30.3 | Llano Riverway RV Park                                      | PG. 223 |
| 14.4 | <b>Lindale</b> Willow Branch RV Park $\triangle$          | PG. 223 | 30.4 | Marble Falls / Round Mountain Hofbrau RV Park               | PG. 224 |
| 14.5 | Malakoff Shiloh On The Lake                               | PG. 224 | 31   | Fort Stockton Fort Stockton RV Park                         | PG. 216 |
| 15   | Hallsville Hitchin' Post RV Park                          | PG. 218 | 32   | Woodville Paradise in Woodville RV Park                     | PG. 239 |
| 15.2 | Marshall Laguna Vista RV Park, Inc. +                     | PG. 224 | 32.2 | Woodville Sunset RV Park and Cabins                         | PG. 239 |
| 16   | Mingus Cactus Rose RV Park                                | PG. 225 | 32.3 | Woodville Triple Creek RV Music Park                        | PG. 239 |
| 16.2 | Ranger Horseshoe RV $\Delta$                              | PG. 231 | 33   | Bryan Teserra RV Park                                       | PG. 210 |
| 17   | Loraine MS G's RV Park, LLC                               | PG. 223 | 33.2 | Bryan / College Station Primrose Lane MH & RV Park          | PG. 210 |
| 18   | Baird Walnut Street RV Park                               | PG. 207 | 33.3 | Hearne Brazos Trail RV Park - Hearne                        | PG. 219 |
| 19   | Big Spring Hat Creek RV Park                              | PG. 209 | 34   | Georgetown Berry Springs RV Park                            | PG. 217 |
| 20   | Clifton Hackberry Acres RV Park                           | PG. 212 | 34.2 | Georgetown East View RV Ranch                               | PG. 217 |
| 20.2 | Glen Rose Oakdale Park                                    | PG. 218 | 35   | Fort Davis Historic Prude Ranch +                           | PG. 216 |
| 21   | Crockett Crockett Family Resort                           | PG. 213 | 36   | Bastrop Lost Pines RV Park                                  | PG. 207 |
| 21.2 | Palestine Walnut Pond RV Park                             | PG. 228 | 36.2 | Cedar Creek Hwy 71 RV Park                                  | PG. 211 |
| 22   | Center Countryside RV Park                                | PG. 211 | 36.3 | Lexington Sonny's RV Park                                   | PG. 223 |
| 22.2 | Center / Tenaha House of Prayer - Church and Campground + | PG. 212 | 36.4 | McDade Star Ranch Nudist Resort                             | PG. 225 |
| 22.3 | Garrison Camp Tonkawa Springs RV Park                     | PG. 216 | 37   | Cleveland 59 Trading Place RV Park                          | PG. 212 |
| 22.4 | Henderson Cross RV Park                                   | PG. 220 | 37.2 | Conroe Lake Conroe RV Resort                                | PG. 212 |
| 22.5 | Nacogdoches Shady Pines RV Park                           | PG. 227 | 37.3 | Conroe Peaceful Pines RV Park                               | PG. 213 |
| 23   | <b>Coolidge</b> Lakeside RV Park $\triangle$              | PG. 213 | 37.4 | Montgomery 7 Bridges RV Resort                              | PG. 227 |
| 23.2 | Groesbeck Fort Parker RV Park                             | PG. 218 | 38   | Kerrville Johnson Creek RV Resort & Park +                  | PG. 221 |
| 23.3 | Groesbeck Lee's RV Park                                   | PG. 218 | 38.2 | Kerrville Rio Robles, Inc                                   | PG. 221 |
| 23.4 | Riesel Brazos Trail RV Park - Riesel                      | PG. 231 | 38.3 | Kerrville River Trail Cottages                              | PG. 221 |
| 24   | El Paso Mission RV Park                                   | PG. 215 | 38.4 | Kerrville / Ingram Riverside RV Park                        | PG. 222 |
| 25   | Evant Buena Vista Wildlife Safari and RV Park             | PG. 215 | 38.5 | Mountain Home Cowboys and Angels Retreat +                  | PG. 227 |
| 25.2 | Gatesville 8th & Bridge RV Park                           | PG. 216 | 39   | Marathon Marathon Motel & RV Park                           | PG. 224 |
|      |                                                           |         |      | —                                                           |         |