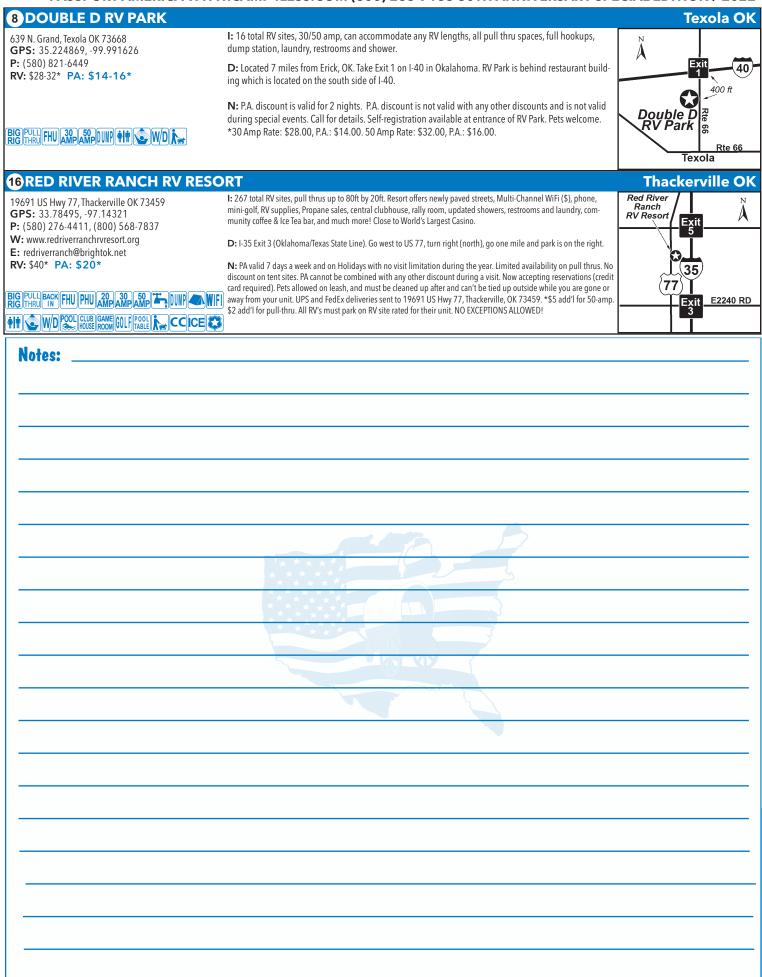

PASSPORT AMERICA

|                                                                                                                                                               | V.CAMP4LESS.COM (800) 283-7183 30TH ANNIVERSARY SPE                                                                                                                                                                                                                                                                                                                           |                                                             |
|---------------------------------------------------------------------------------------------------------------------------------------------------------------|-------------------------------------------------------------------------------------------------------------------------------------------------------------------------------------------------------------------------------------------------------------------------------------------------------------------------------------------------------------------------------|-------------------------------------------------------------|
| 4 ROSE RV PARK - FORMERLY                                                                                                                                     |                                                                                                                                                                                                                                                                                                                                                                               | Enid Ok                                                     |
| 1418 S. Van Buren St, Enid OK 73703<br>GPS: 36.381742, -97.890357                                                                                             | I: Open year-round! 25 total RV sites, can accommodate RV's up to 70', concrete and gravel sites. A convenience store is located next door.                                                                                                                                                                                                                                   | A (81) 30 mi                                                |
| P: (580) 402-5000<br>W: https://rvparkenid.wixsite.com/rvpark                                                                                                 | D: From the Jct. of US Hwy. 412 and US Hwy. 81: go 1/2 mile south, and the park is located on the right.                                                                                                                                                                                                                                                                      | Enid 412 Exi                                                |
| RV: \$40 PA: \$20                                                                                                                                             | N: No tents. Pets must be leashed, restrained, and cleaned up after. Quiet time is 10:00PM.                                                                                                                                                                                                                                                                                   | 0.5 mi                                                      |
| BIG PULL FHU 20 30 50 Km                                                                                                                                      |                                                                                                                                                                                                                                                                                                                                                                               | Rose<br>RV Park                                             |
| 6 TERRITORY ROUTE 66 RV P                                                                                                                                     | ARK & CAMPGROUND                                                                                                                                                                                                                                                                                                                                                              | Hinton Ok                                                   |
| 14144 Old 66 Rd (Route 66), Hinton OK 73047<br>GPS: 35.537164, -98.383054                                                                                     | I: 18 total RV sites, can accommodate RVs up to 70ft, Beautiful rural setting with green belt grassy area between each site.                                                                                                                                                                                                                                                  | Territory Route 66<br>RV Park &                             |
| P: (405) 542-6566<br>W: www.territoryroute66.com<br>E: territoryroute66@gmail.com<br>RV: \$40 PA: \$20                                                        | <b>D:</b> Located 1/2 mile from Bridgeport and 5 miles from Hinton. From I-40 Exit 101, go north 2/10 mile, go west 2.0 miles on Route 66 (Highway 66). Park is on the north side of the road, 50 feet from the centerline of Route 66. Call 405-542-6566(OK66) if you need help finding us or to rent a space.                                                               | Campground                                                  |
| ULL BACK FHU 15 30 50 T MIFI &                                                                                                                                | N: PA is valid for 2 nights max. Reservations and drive ups are welcome. Weekly and monthly rates are available. Please check with owners about pricing and availability. No discharging of weapons. Dogs on leash only when outside.                                                                                                                                         | 40 Exit<br>101<br>281                                       |
| 1)HOOK-ER UP RV PARK                                                                                                                                          |                                                                                                                                                                                                                                                                                                                                                                               | Hooker Ok                                                   |
| 307 East Russell, Hooker OK 73945<br>GPS: 36.858697, -101.208203                                                                                              | I: 6 total RV sites, all sites with 30 & 50 AMP service. Can accommodate RVs up to 75ft in some sites. Pull thru sites on city utilities, within city limits.                                                                                                                                                                                                                 | A Liberal NS 54                                             |
| P: (580) 652-2787<br>E: duncanr81@gmail.com<br>RV: \$24 PA: \$12                                                                                              | <b>D:</b> Located in Hooker, OK, 20 miles from Guyman, OK and 20 miles from Liberal, KS. We are one block off Hwy 54 directly behind Loves Truck Stop. Turn east on the corner of the truck stop. The RV park is on the next street (one block).                                                                                                                              | Guymon Green 1 block                                        |
|                                                                                                                                                               | N: Open year round. No restrooms or showers available.                                                                                                                                                                                                                                                                                                                        | Hook-er Up<br>64 RV Park                                    |
| 3) PINE ISLAND RV RESORT                                                                                                                                      |                                                                                                                                                                                                                                                                                                                                                                               | Jay Ok                                                      |
| 32501 S. 571 Road, Jay OK 74346<br>GPS: 36.560801, -94.870814<br>P: (918) 786-9071                                                                            | I: 172 total RV sites, can accommodate RV's up to 40'. Resort offers indoor/outdoor pools, shuffleboard, teen center, boat dock, mini golf, group activities, pavilion, ice, propane, security, handicap access, and much more!                                                                                                                                               | Pine Island Grov                                            |
| W: www.pineislandrvresort.com<br>E: pineislandok@gmail.com<br>RV: \$45* PA: \$22.50*<br>TENT: \$25* PA: \$12.50*                                              | <b>D:</b> Located 16 miles from Grove and 14 miles from Jay. Southbound: Go seven miles south of Grove on Hwy. 59, and then turn west onto State Hwy. 127. Then go five miles to Zena, and north four miles to Resort. Northbound: Go five miles north of Jay on Hwy. 59, and then turn west onto State Hwy. 127. Then go five miles to Zena, and north four miles to Resort. | E 330 Rd - S 570 Rd<br>E 350 Rd - S 570 Rd<br>S 575 Rd Zena |
| VILLBACK FHU AMP AMP DUIP WWW WHI AND WWW WWW WWW WWW WWW WWW WWW WWW WWW W                                                                                   |                                                                                                                                                                                                                                                                                                                                                                               | (127) (59)<br>Jay<br>(20)                                   |
| 15 LARK RD RV PARK                                                                                                                                            |                                                                                                                                                                                                                                                                                                                                                                               | Kingston Ol                                                 |
| 2816 Lark Rd, Kingston OK 73439<br>GPS: 33.865174, -96.743813<br>P: (580) 768-0313<br>RV: \$25-30* PA: <b>\$12.50-15</b> *<br>TENT: \$15* PA: <b>\$7.50</b> * | I: Quiet and peaceful. 10 total RV sites. Can accommodate RVs up to 45ft.<br>D: Located 12 miles from Kingston and just one mile from Sanders Island View on Lake Texoma. From Kingston - go west on Hwy 32 for two miles. Then turn south on Enos Rd, and go eight miles to Lark Road. Go south on Lark road for 2 miles. The RV Park is on the left side of the road.       | 32 Kingston 70                                              |
|                                                                                                                                                               | N: Open year round! PA is valid for one night. Please call ahead to check availability. No restroom or showers available. No loud activity allowed. No drugs or illegal activity. Park is available for sale. Please call to inquire. Pets welcome. No vicious animals (or animals that will disturb others). *Rates: \$25 for 30 amp and \$30 for 50 amp.                    | 377) a<br>SnellRd<br>↓ Lark RL<br>₽<br>₩<br>₩               |
| 13K RIVER CAMPGROUND                                                                                                                                          |                                                                                                                                                                                                                                                                                                                                                                               | Moyers Ok                                                   |
| 415209 E 1842 Rd, Moyers OK 74557<br>GPS: 34.341952, -95.637945<br>P: (580) 298-2442<br>W: www.kriver.com                                                     | I: 40 total RV sites, glamping tents, river frontage, camp store, ice, canoe float trips, swimming, horseshoes, shady, cabins, hiking, gold prospecting in our river (see pictures on website), outdoor stage, fenced dog park, mountains, gold panning, metal dector treasure hunt, and much more! Store within 1 mile.                                                      | Å                                                           |
| E: krivercampground@yahoo.com                                                                                                                                 |                                                                                                                                                                                                                                                                                                                                                                               | 8 mi                                                        |
| RV: \$40^ PA: \$20^                                                                                                                                           | Tingtiway 2.                                                                                                                                                                                                                                                                                                                                                                  |                                                             |
| RV: \$40* PA: \$20*                                                                                                                                           | N: Open year-round! PA discount is valid for 3 nights. PA not valid during three day holiday weekends.<br>No loud music. Pets welcome.                                                                                                                                                                                                                                        | Moyers<br>2<br>271<br>3<br>Antlers                          |