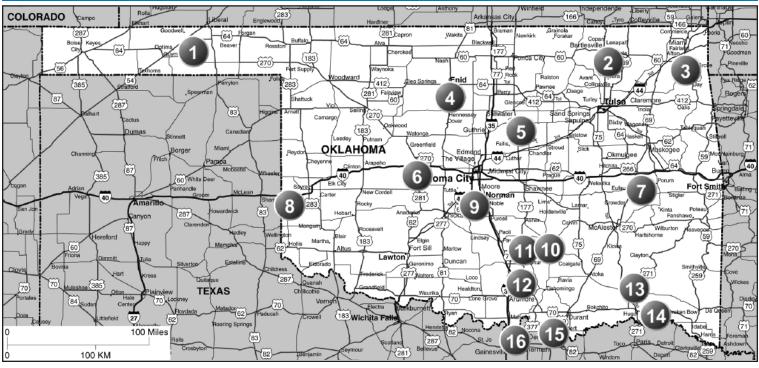

## OKLAHOMA

| 1   | Hooker Hook-er Up RV Park                       | PG. 177 | 9    | Newcastle A - A A A Adult RV Park          | PG. 178 |
|-----|-------------------------------------------------|---------|------|--------------------------------------------|---------|
| 2   | Bartlesville Riverside RV Park                  | PG. 176 | 10   | Ada Twin Lakes                             | PG. 176 |
| 3   | ${f Jay}$ Pine Island RV Resort $\Delta$        | PG. 177 | 11   | Stratford RC's Campground & Quick Stop     | PG. 178 |
| 4   | Enid Clearview RV Park                          | PG. 176 | 12   | Springer Cool Breeze: RV Cinema and Resort | PG. 178 |
| 4.2 | Enid Rose RV Park - Formerly Brown's RV Park    | PG. 177 | 12.2 | Sulphur Country Day's RV Park              | PG. 178 |
| 5   | Perkins Brixey Lake RV Park                     | PG. 178 | 13   | Moyers K River Campground +                | PG. 177 |
| 6   | Hinton Territory Route 66 RV Park & Campground  | PG. 177 | 14   | Sawyer Sawyer Campground                   | PG. 178 |
| 7   | Checotah Onapa RV Park & Campground             | PG. 176 | 15   | Cartwright Red River Star RV Park          | PG. 176 |
| 7.2 | <b>Checotah</b> Terra Starr RV Park $\triangle$ | PG. 176 | 15.2 | Kingston Lark Rd RV Park $\triangle$       | PG. 177 |
| 8   | Texola Double D RV Park                         | PG. 179 | 16   | Thackerville Red River Ranch RV Resort     | PG. 179 |